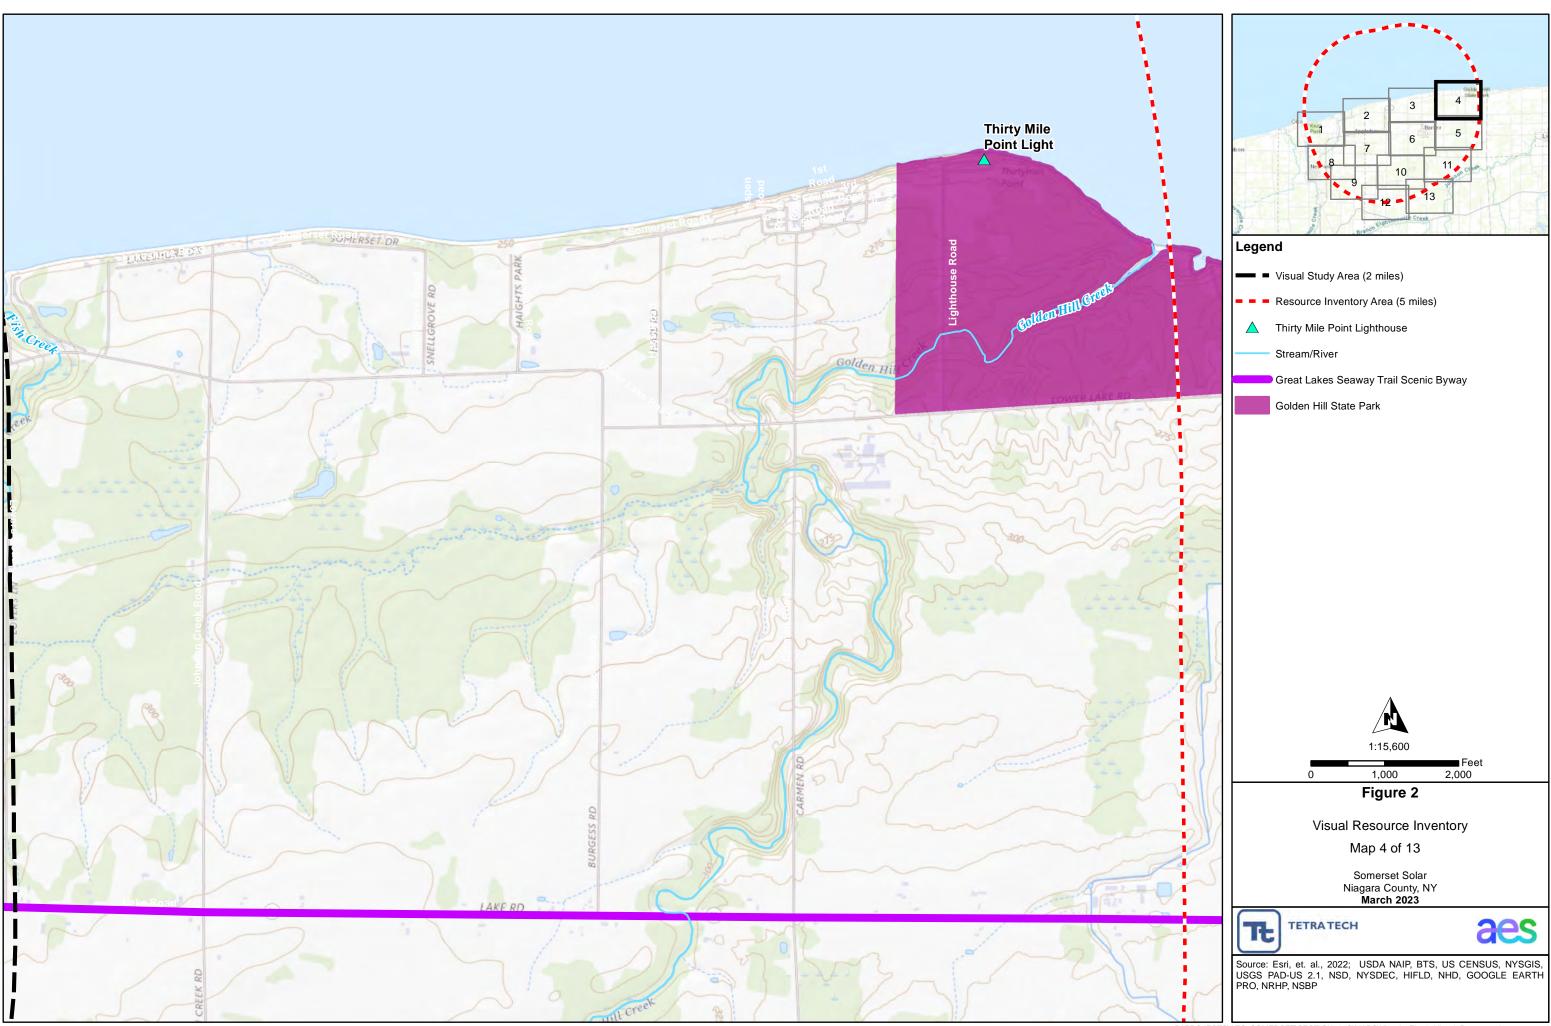

# Attachment 2: Scenic Resources within the Visual Study Area

|                                                                                           | Town County       |         | Approximate<br>Distance from<br>Facility¹ |                            | Project Visibility <sup>3</sup> |               |
|-------------------------------------------------------------------------------------------|-------------------|---------|-------------------------------------------|----------------------------|---------------------------------|---------------|
| Visually Sensitive Resource                                                               |                   | County  |                                           | Distance Zone <sup>2</sup> | (Views possible)                | (Not Visible) |
| Properties Listed in the National or State Register of Historic Pla                       | ices              |         |                                           |                            |                                 |               |
| Thirty Mile Point Light House                                                             | Somerset          | Niagara | 4.5 mi.                                   | Background                 |                                 |               |
| State Parks                                                                               |                   |         |                                           | I                          | 1                               |               |
| Golden Hill State Park                                                                    | N/A               | Niagara | 4.5 mi.                                   | Background                 |                                 |               |
| Heritage Area System                                                                      |                   |         |                                           |                            |                                 |               |
| None Identified within Visual Study Area                                                  |                   |         |                                           |                            |                                 |               |
| State Forest Preserves                                                                    |                   |         |                                           |                            |                                 |               |
| None Identified within Visual Study Area                                                  |                   |         |                                           |                            |                                 |               |
| National Wildlife Refuges, State Game Refuges and State Wildlife                          | e Management Area | s (WMA) |                                           |                            |                                 |               |
| Hartland Swamp Wildlife Management Area                                                   | North Hartland    | Niagara | 3.5 mi                                    | Middleground               |                                 | •             |
| National Natural Landmarks                                                                |                   |         |                                           |                            |                                 |               |
| None Identified within Visual Study Area                                                  |                   |         |                                           |                            |                                 |               |
| National Parks, Recreation Areas, Seashores, Forests                                      |                   |         |                                           |                            |                                 |               |
| None Identified within Visual Study Area                                                  |                   |         |                                           |                            |                                 |               |
| Rivers Designated as National or State Wild, Scenic, or Recreation                        | onal              |         |                                           |                            |                                 |               |
| None Identified within Visual Study Area                                                  |                   |         |                                           |                            |                                 |               |
| A site, area, lake, reservoir or highway designated or eligible for designation as scenic |                   |         |                                           |                            |                                 |               |
| Great Lakes Seaway Trail Scenic Byway                                                     | Somerset, Olcott  | Niagara | Adjacent                                  | Foreground                 |                                 |               |
| Scenic Areas of Statewide Significance (SASS)                                             |                   |         |                                           |                            |                                 |               |
| None Identified within Visual Study Area                                                  |                   |         |                                           |                            |                                 |               |
| State or federally-designated trail, or one proposed for designation                      |                   |         |                                           |                            |                                 |               |
| None Identified within Visual Study Area                                                  |                   |         |                                           |                            |                                 |               |