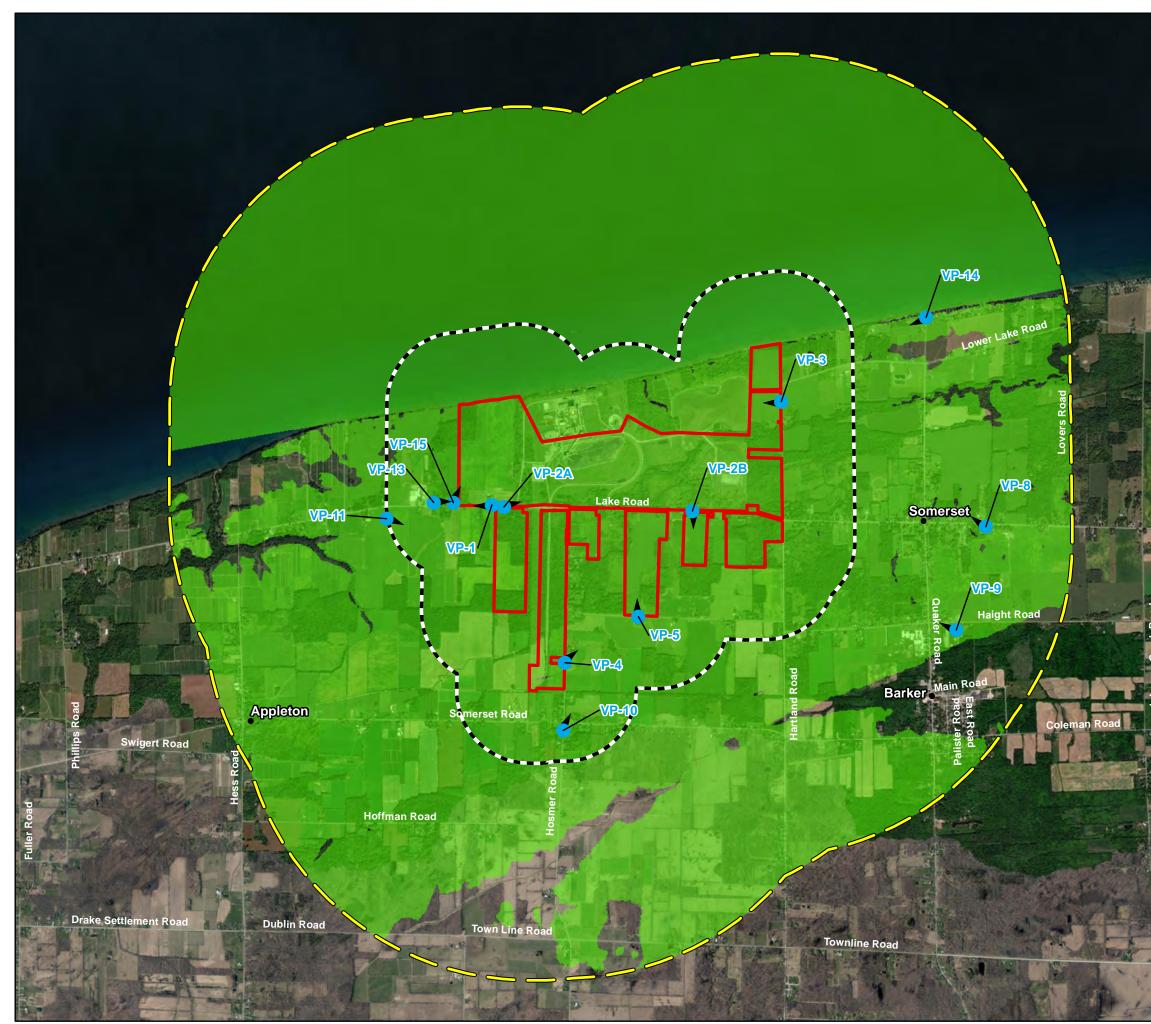

# Attachment 2: Scenic Resources within the Visual Study Area

|                                                                                           | Town County       |         | Approximate<br>Distance from<br>Facility¹ |                            | Project Visibility <sup>3</sup> |               |
|-------------------------------------------------------------------------------------------|-------------------|---------|-------------------------------------------|----------------------------|---------------------------------|---------------|
| Visually Sensitive Resource                                                               |                   | County  |                                           | Distance Zone <sup>2</sup> | (Views possible)                | (Not Visible) |
| Properties Listed in the National or State Register of Historic Pla                       | ices              |         |                                           |                            |                                 |               |
| Thirty Mile Point Light House                                                             | Somerset          | Niagara | 4.5 mi.                                   | Background                 |                                 |               |
| State Parks                                                                               |                   |         |                                           | I                          | 1                               |               |
| Golden Hill State Park                                                                    | N/A               | Niagara | 4.5 mi.                                   | Background                 |                                 |               |
| Heritage Area System                                                                      |                   |         |                                           |                            |                                 |               |
| None Identified within Visual Study Area                                                  |                   |         |                                           |                            |                                 |               |
| State Forest Preserves                                                                    |                   |         |                                           |                            |                                 |               |
| None Identified within Visual Study Area                                                  |                   |         |                                           |                            |                                 |               |
| National Wildlife Refuges, State Game Refuges and State Wildlife                          | e Management Area | s (WMA) |                                           |                            |                                 |               |
| Hartland Swamp Wildlife Management Area                                                   | North Hartland    | Niagara | 3.5 mi                                    | Middleground               |                                 | •             |
| National Natural Landmarks                                                                |                   |         |                                           |                            |                                 |               |
| None Identified within Visual Study Area                                                  |                   |         |                                           |                            |                                 |               |
| National Parks, Recreation Areas, Seashores, Forests                                      |                   |         |                                           |                            |                                 |               |
| None Identified within Visual Study Area                                                  |                   |         |                                           |                            |                                 |               |
| Rivers Designated as National or State Wild, Scenic, or Recreation                        | onal              |         |                                           |                            |                                 |               |
| None Identified within Visual Study Area                                                  |                   |         |                                           |                            |                                 |               |
| A site, area, lake, reservoir or highway designated or eligible for designation as scenic |                   |         |                                           |                            |                                 |               |
| Great Lakes Seaway Trail Scenic Byway                                                     | Somerset, Olcott  | Niagara | Adjacent                                  | Foreground                 |                                 |               |
| Scenic Areas of Statewide Significance (SASS)                                             |                   |         |                                           |                            |                                 |               |
| None Identified within Visual Study Area                                                  |                   |         |                                           |                            |                                 |               |
| State or federally-designated trail, or one proposed for designation                      |                   |         |                                           |                            |                                 |               |
| None Identified within Visual Study Area                                                  |                   |         |                                           |                            |                                 |               |

| Visually Sensitive Resource                           | Town                | County  | Approximate<br>Distance from<br>Facility <sup>1</sup> | Distance Zone <sup>2</sup> | Project Visibility <sup>3</sup><br>(Views possible) (Not Visible) |
|-------------------------------------------------------|---------------------|---------|-------------------------------------------------------|----------------------------|-------------------------------------------------------------------|
| Adirondack Park Scenic Vistas                         |                     |         |                                                       |                            |                                                                   |
| None Identified within Visual Study Area              |                     |         |                                                       |                            |                                                                   |
| State Nature and Historic Preserve Areas              |                     |         |                                                       |                            |                                                                   |
| None Identified within Visual Study Area              |                     |         |                                                       |                            |                                                                   |
| Palisades Park                                        |                     |         |                                                       |                            |                                                                   |
| None Identified within Visual Study Area              |                     |         |                                                       |                            |                                                                   |
| Other Resources of Statewide or Regional Significance |                     |         |                                                       |                            |                                                                   |
| Western Erie Canal Heritage Corridor                  | Various             | Niagara | 0                                                     | Background                 | •                                                                 |
| Wetlands Reserve Program Conservation Easement        | Town of<br>Newfane  | Niagara | 0.9                                                   | Background                 | •                                                                 |
| Krull (Niagara County) Park                           | Hounsfield          | Niagara | 4.5                                                   | Middleground               | •                                                                 |
| Keg Creek Conservation Easement (NYSDEC)              | Town of<br>Somerset | Niagara | 0.5                                                   | Middleground               | •                                                                 |
| Locally Important Resources                           |                     |         |                                                       |                            |                                                                   |
| Babcock House (Museum)                                | Somerset            | Niagara | 315 ft.                                               | Foreground                 | 0                                                                 |
| Quaker Cemetery                                       | Town of<br>Somerset | Niagara | 0.7                                                   | Middleground               | •                                                                 |
| Sawyer Cemetery                                       | Town of<br>Somerset | Niagara | 0.5                                                   | Middleground               | •                                                                 |
| Somerset Cemetery                                     | Town of<br>Somerset | Niagara | 1.4                                                   | Middleground               | •                                                                 |
| West Somerset Cemetery                                | Town of<br>Somerset | Niagara | 0.01                                                  | Foreground                 | 0                                                                 |
| Somerset Town Park                                    | Town of<br>Somerset | Niagara | 1.4                                                   | Middleground               | •                                                                 |
| Barker Bi-Centennial park                             | Village of Barker   | Niagara | 0.3                                                   | Foreground                 | 0                                                                 |

| Visually Sensitive Resource                                                                                                                                                                                    | Town                | County  | Approximate<br>Distance from<br>Facility <sup>1</sup> | Distance Zone <sup>2</sup> | Project Visibility <sup>3</sup><br>(Views possible) (Not Visible) |  |
|----------------------------------------------------------------------------------------------------------------------------------------------------------------------------------------------------------------|---------------------|---------|-------------------------------------------------------|----------------------------|-------------------------------------------------------------------|--|
| Our Lady of the Lake Catholic Church                                                                                                                                                                           | Village of Barker   | Niagara | 1.6                                                   | Middleground               | •                                                                 |  |
| Olcott Beach                                                                                                                                                                                                   | Hamlet of Olcott    | Niagara | 4.8                                                   | Background                 | •                                                                 |  |
| Major Transportation Corridors                                                                                                                                                                                 |                     |         |                                                       |                            |                                                                   |  |
| New York State Route 148/County Road 15/Quaker Road                                                                                                                                                            | Town of<br>Hartland | Niagara | 1 mi.                                                 | Middleground               | •                                                                 |  |
| Hosmer Road                                                                                                                                                                                                    | West Somerset       | Niagara | 0                                                     | Foreground                 | 0                                                                 |  |
| Lakes and Rivers or Village                                                                                                                                                                                    |                     |         |                                                       |                            |                                                                   |  |
| Lake Ontario                                                                                                                                                                                                   | Somerset            | Niagara | 3.8                                                   | Middleground               | •                                                                 |  |
| Fish Creek                                                                                                                                                                                                     | Somerset            | Niagara | 3.5                                                   | Middleground               | •                                                                 |  |
| Marsh Creek                                                                                                                                                                                                    | Somerset            | Niagara | 0.05                                                  | Foreground                 | 0                                                                 |  |
| Keg Creek                                                                                                                                                                                                      | Town of<br>Newfane  | Niagara | 0.03                                                  | Foreground                 | 0                                                                 |  |
| Golden Hill Creek                                                                                                                                                                                              | Somerset            | Niagara | 0.01                                                  | Foreground                 | 0                                                                 |  |
| Schools and Colleges                                                                                                                                                                                           |                     |         |                                                       |                            |                                                                   |  |
| Pratt Elementary School                                                                                                                                                                                        | Somerset            | Niagara | 1.9                                                   | Middleground               | •                                                                 |  |
| Barker Junior/Senior High School                                                                                                                                                                               | Barker              | Niagara | 2.8                                                   | Middleground               | •                                                                 |  |
| Other/ Residential Areas                                                                                                                                                                                       |                     |         |                                                       |                            |                                                                   |  |
| Haight Road                                                                                                                                                                                                    | Town of<br>Somerset | Niagara | 0.01                                                  | Foreground                 | 0                                                                 |  |
| New York State Route 18 Residential 1                                                                                                                                                                          | Town of<br>Somerset | Niagara | 0.2                                                   | Foreground                 | 0                                                                 |  |
| Notes:<br>1 – Distance for sites comprised of large areas (i.e., parks, SASS, historic districts) or linear sites (i.e., roadways, trails, river), were measured from the sites closest point to the Facility. |                     |         |                                                       |                            |                                                                   |  |

| Visually Sensitive Resource                                                                                                                                                                                | Town | County | Approximate<br>Distance from<br>Facility <sup>1</sup> | Distance Zone <sup>2</sup> | Project Visibility <sup>3</sup><br>(Views possible) (Not Visible) |  |
|------------------------------------------------------------------------------------------------------------------------------------------------------------------------------------------------------------|------|--------|-------------------------------------------------------|----------------------------|-------------------------------------------------------------------|--|
| 2 – Distance zones are defined as foreground (0 to 0.5 miles), middleground (0.5 to 4 miles), and background (greater than 4 miles).                                                                       |      |        |                                                       |                            |                                                                   |  |
| 3 – Project visibility is based off the results of the vegetated viewshed of the solar array and electrical equipment (i.e., substation and electrical infrastructure). Sites comprised of larger areas or |      |        |                                                       |                            |                                                                   |  |

linear sites noted as having "views possible" indicates that some portion of that site could potentially have views of some portion of Facility components. Potential visibility noted in the table is based on the viewshed analysis only not field conditions.