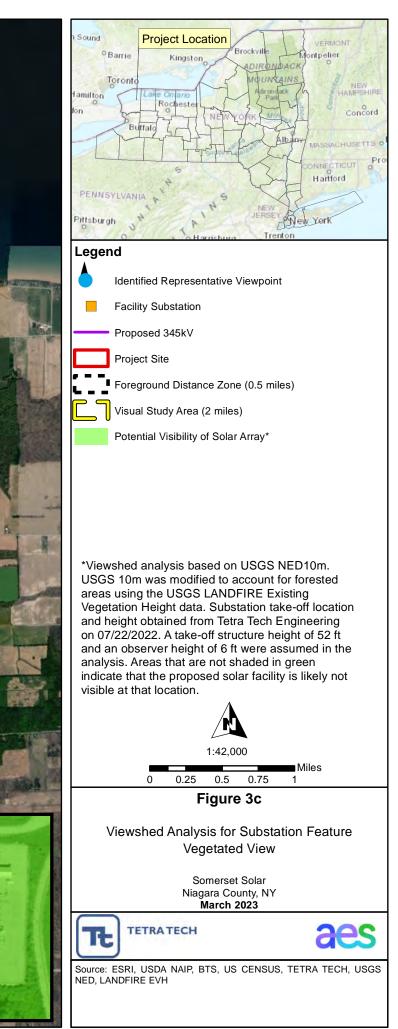

NOT FOR CONSTRUCTION

NOT FOR CONSTRUCTION

R:\PROJECTS\AES\_SOMERSET\SECTION\_94C\MAPS\Visuals\_Fig\_3f\_Vegetated\_Viewshed\_Topo\_Substation.mxd

R:\PROJECTS\AES\_SOMERSET\SECTION\_94C\MAPS\Visuals\_Fig\_3f\_Vegetated\_Viewshed\_Topo\_Substation.mxd