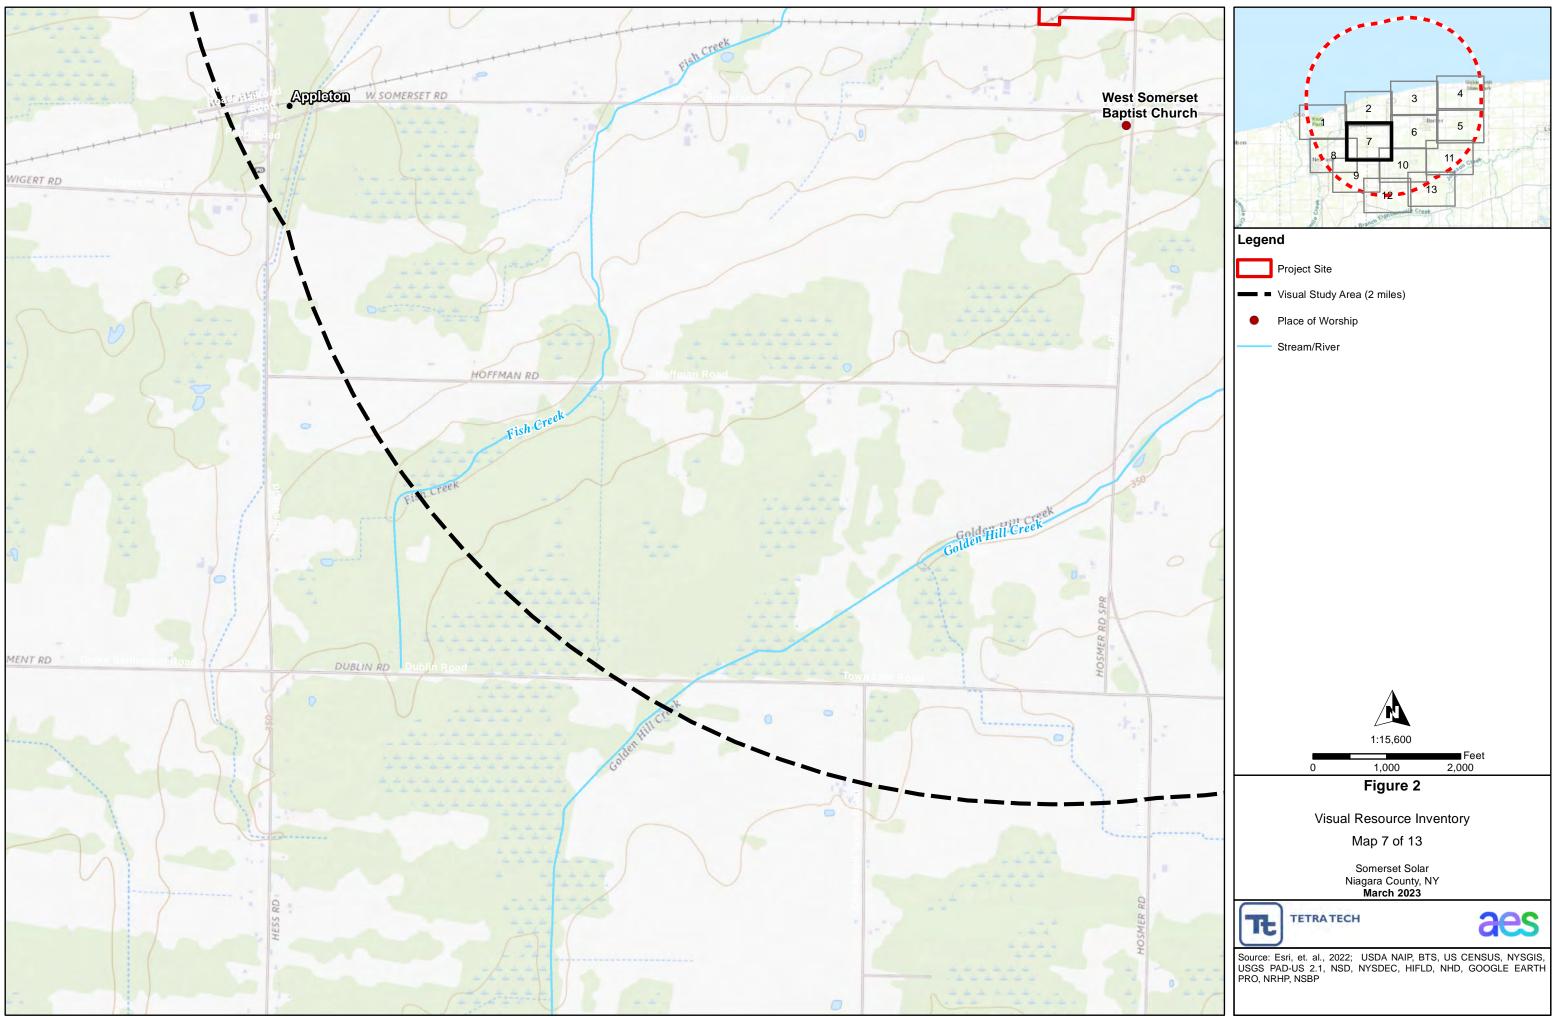

### FIGURES

NOT FOR CONSTRUCTION

NOT FOR CONSTRUCTION

NOT FOR CONSTRUCTION

NOT FOR CONSTRUCTION

R:\PROJECTS\AES\_SOMERSET\SECTION\_94C\MAPS\Visuals\_Fig\_2\_Visual\_Resource\_Inventory.mxd

NOT FOR CONSTRUCTION

# Attachment 2: Scenic Resources within the Visual Study Area

|                                                                                           | Town County       |         | Approximate<br>Distance from<br>Facility¹ |                            | Project Visibility <sup>3</sup> |               |
|-------------------------------------------------------------------------------------------|-------------------|---------|-------------------------------------------|----------------------------|---------------------------------|---------------|
| Visually Sensitive Resource                                                               |                   | County  |                                           | Distance Zone <sup>2</sup> | (Views possible)                | (Not Visible) |
| Properties Listed in the National or State Register of Historic Pla                       | ices              |         |                                           |                            |                                 |               |
| Thirty Mile Point Light House                                                             | Somerset          | Niagara | 4.5 mi.                                   | Background                 |                                 |               |
| State Parks                                                                               |                   |         |                                           | I                          | 1                               |               |
| Golden Hill State Park                                                                    | N/A               | Niagara | 4.5 mi.                                   | Background                 |                                 |               |
| Heritage Area System                                                                      |                   |         |                                           |                            |                                 |               |
| None Identified within Visual Study Area                                                  |                   |         |                                           |                            |                                 |               |
| State Forest Preserves                                                                    |                   |         |                                           |                            |                                 |               |
| None Identified within Visual Study Area                                                  |                   |         |                                           |                            |                                 |               |
| National Wildlife Refuges, State Game Refuges and State Wildlife                          | e Management Area | s (WMA) |                                           |                            |                                 |               |
| Hartland Swamp Wildlife Management Area                                                   | North Hartland    | Niagara | 3.5 mi                                    | Middleground               |                                 | •             |
| National Natural Landmarks                                                                |                   |         |                                           |                            |                                 |               |
| None Identified within Visual Study Area                                                  |                   |         |                                           |                            |                                 |               |
| National Parks, Recreation Areas, Seashores, Forests                                      |                   |         |                                           |                            |                                 |               |
| None Identified within Visual Study Area                                                  |                   |         |                                           |                            |                                 |               |
| Rivers Designated as National or State Wild, Scenic, or Recreation                        | onal              |         |                                           |                            |                                 |               |
| None Identified within Visual Study Area                                                  |                   |         |                                           |                            |                                 |               |
| A site, area, lake, reservoir or highway designated or eligible for designation as scenic |                   |         |                                           |                            |                                 |               |
| Great Lakes Seaway Trail Scenic Byway                                                     | Somerset, Olcott  | Niagara | Adjacent                                  | Foreground                 |                                 |               |
| Scenic Areas of Statewide Significance (SASS)                                             |                   |         |                                           |                            |                                 |               |
| None Identified within Visual Study Area                                                  |                   |         |                                           |                            |                                 |               |
| State or federally-designated trail, or one proposed for designation                      |                   |         |                                           |                            |                                 |               |
| None Identified within Visual Study Area                                                  |                   |         |                                           |                            |                                 |               |