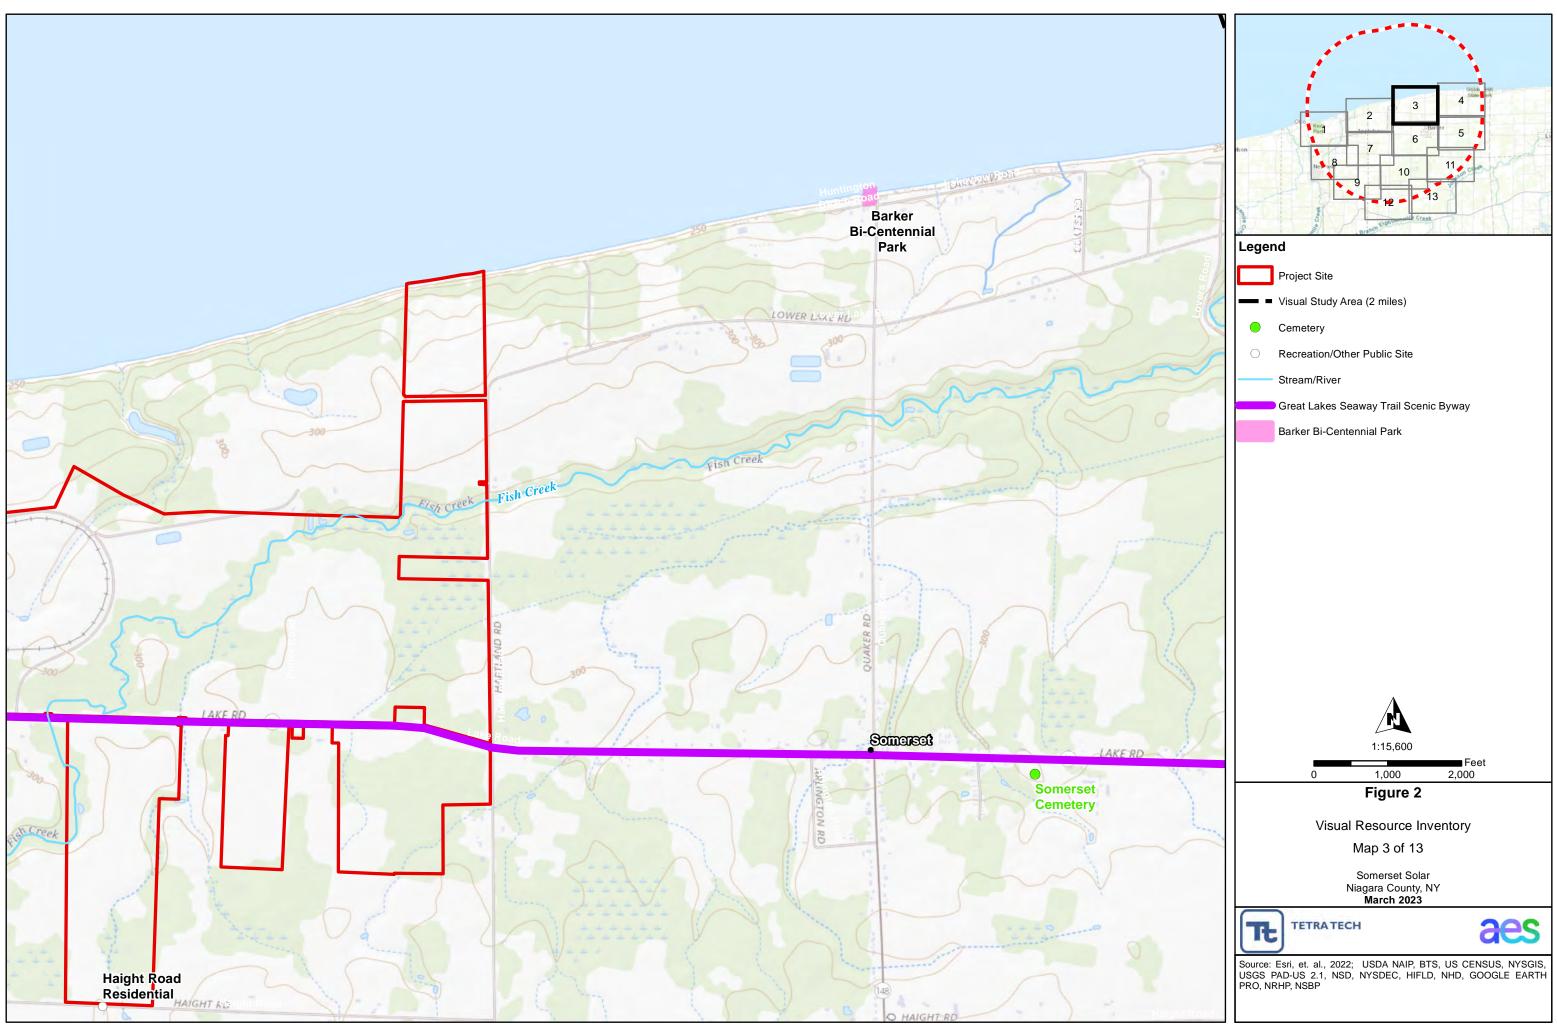

### FIGURES

NOT FOR CONSTRUCTION

NOT FOR CONSTRUCTION

NOT FOR CONSTRUCTION

NOT FOR CONSTRUCTION

R:\PROJECTS\AES\_SOMERSET\SECTION\_94C\MAPS\Visuals\_Fig\_2\_Visual\_Resource\_Inventory.mxd

NOT FOR CONSTRUCTION

# Attachment 2: Scenic Resources within the Visual Study Area

|                                                                                           | Town County       |         | Approximate<br>Distance from<br>Facility¹ |                            | Project Visibility <sup>3</sup> |               |
|-------------------------------------------------------------------------------------------|-------------------|---------|-------------------------------------------|----------------------------|---------------------------------|---------------|
| Visually Sensitive Resource                                                               |                   | County  |                                           | Distance Zone <sup>2</sup> | (Views possible)                | (Not Visible) |
| Properties Listed in the National or State Register of Historic Pla                       | ices              |         |                                           |                            |                                 |               |
| Thirty Mile Point Light House                                                             | Somerset          | Niagara | 4.5 mi.                                   | Background                 |                                 |               |
| State Parks                                                                               |                   |         |                                           | I                          | 1                               |               |
| Golden Hill State Park                                                                    | N/A               | Niagara | 4.5 mi.                                   | Background                 |                                 |               |
| Heritage Area System                                                                      |                   |         |                                           |                            |                                 |               |
| None Identified within Visual Study Area                                                  |                   |         |                                           |                            |                                 |               |
| State Forest Preserves                                                                    |                   |         |                                           |                            |                                 |               |
| None Identified within Visual Study Area                                                  |                   |         |                                           |                            |                                 |               |
| National Wildlife Refuges, State Game Refuges and State Wildlife                          | e Management Area | s (WMA) |                                           |                            |                                 |               |
| Hartland Swamp Wildlife Management Area                                                   | North Hartland    | Niagara | 3.5 mi                                    | Middleground               |                                 | •             |
| National Natural Landmarks                                                                |                   |         |                                           |                            |                                 |               |
| None Identified within Visual Study Area                                                  |                   |         |                                           |                            |                                 |               |
| National Parks, Recreation Areas, Seashores, Forests                                      |                   |         |                                           |                            |                                 |               |
| None Identified within Visual Study Area                                                  |                   |         |                                           |                            |                                 |               |
| Rivers Designated as National or State Wild, Scenic, or Recreation                        | onal              |         |                                           |                            |                                 |               |
| None Identified within Visual Study Area                                                  |                   |         |                                           |                            |                                 |               |
| A site, area, lake, reservoir or highway designated or eligible for designation as scenic |                   |         |                                           |                            |                                 |               |
| Great Lakes Seaway Trail Scenic Byway                                                     | Somerset, Olcott  | Niagara | Adjacent                                  | Foreground                 |                                 |               |
| Scenic Areas of Statewide Significance (SASS)                                             |                   |         |                                           |                            |                                 |               |
| None Identified within Visual Study Area                                                  |                   |         |                                           |                            |                                 |               |
| State or federally-designated trail, or one proposed for designation                      |                   |         |                                           |                            |                                 |               |
| None Identified within Visual Study Area                                                  |                   |         |                                           |                            |                                 |               |

| Visually Sensitive Resource                           | Town                | County  | Approximate<br>Distance from<br>Facility <sup>1</sup> | Distance Zone <sup>2</sup> | Project Visibility <sup>3</sup><br>(Views possible) (Not Visible) |
|-------------------------------------------------------|---------------------|---------|-------------------------------------------------------|----------------------------|-------------------------------------------------------------------|
| Adirondack Park Scenic Vistas                         |                     |         |                                                       |                            |                                                                   |
| None Identified within Visual Study Area              |                     |         |                                                       |                            |                                                                   |
| State Nature and Historic Preserve Areas              |                     |         |                                                       |                            |                                                                   |
| None Identified within Visual Study Area              |                     |         |                                                       |                            |                                                                   |
| Palisades Park                                        |                     |         |                                                       |                            |                                                                   |
| None Identified within Visual Study Area              |                     |         |                                                       |                            |                                                                   |
| Other Resources of Statewide or Regional Significance |                     |         |                                                       |                            |                                                                   |
| Western Erie Canal Heritage Corridor                  | Various             | Niagara | 0                                                     | Background                 | •                                                                 |
| Wetlands Reserve Program Conservation Easement        | Town of<br>Newfane  | Niagara | 0.9                                                   | Background                 | •                                                                 |
| Krull (Niagara County) Park                           | Hounsfield          | Niagara | 4.5                                                   | Middleground               | •                                                                 |
| Keg Creek Conservation Easement (NYSDEC)              | Town of<br>Somerset | Niagara | 0.5                                                   | Middleground               | •                                                                 |
| Locally Important Resources                           |                     |         |                                                       |                            |                                                                   |
| Babcock House (Museum)                                | Somerset            | Niagara | 315 ft.                                               | Foreground                 | 0                                                                 |
| Quaker Cemetery                                       | Town of<br>Somerset | Niagara | 0.7                                                   | Middleground               | •                                                                 |
| Sawyer Cemetery                                       | Town of<br>Somerset | Niagara | 0.5                                                   | Middleground               | •                                                                 |
| Somerset Cemetery                                     | Town of<br>Somerset | Niagara | 1.4                                                   | Middleground               | •                                                                 |
| West Somerset Cemetery                                | Town of<br>Somerset | Niagara | 0.01                                                  | Foreground                 | 0                                                                 |
| Somerset Town Park                                    | Town of<br>Somerset | Niagara | 1.4                                                   | Middleground               | •                                                                 |
| Barker Bi-Centennial park                             | Village of Barker   | Niagara | 0.3                                                   | Foreground                 | 0                                                                 |

| Visually Sensitive Resource                                                                                                                                                                                    | Town                | County  | Approximate<br>Distance from<br>Facility <sup>1</sup> | Distance Zone <sup>2</sup> | Project Visibility <sup>3</sup><br>(Views possible) (Not Visible) |  |
|----------------------------------------------------------------------------------------------------------------------------------------------------------------------------------------------------------------|---------------------|---------|-------------------------------------------------------|----------------------------|-------------------------------------------------------------------|--|
| Our Lady of the Lake Catholic Church                                                                                                                                                                           | Village of Barker   | Niagara | 1.6                                                   | Middleground               | •                                                                 |  |
| Olcott Beach                                                                                                                                                                                                   | Hamlet of Olcott    | Niagara | 4.8                                                   | Background                 | •                                                                 |  |
| Major Transportation Corridors                                                                                                                                                                                 |                     |         |                                                       |                            |                                                                   |  |
| New York State Route 148/County Road 15/Quaker Road                                                                                                                                                            | Town of<br>Hartland | Niagara | 1 mi.                                                 | Middleground               | •                                                                 |  |
| Hosmer Road                                                                                                                                                                                                    | West Somerset       | Niagara | 0                                                     | Foreground                 | 0                                                                 |  |
| Lakes and Rivers or Village                                                                                                                                                                                    |                     |         |                                                       |                            |                                                                   |  |
| Lake Ontario                                                                                                                                                                                                   | Somerset            | Niagara | 3.8                                                   | Middleground               | •                                                                 |  |
| Fish Creek                                                                                                                                                                                                     | Somerset            | Niagara | 3.5                                                   | Middleground               | •                                                                 |  |
| Marsh Creek                                                                                                                                                                                                    | Somerset            | Niagara | 0.05                                                  | Foreground                 | 0                                                                 |  |
| Keg Creek                                                                                                                                                                                                      | Town of<br>Newfane  | Niagara | 0.03                                                  | Foreground                 | 0                                                                 |  |
| Golden Hill Creek                                                                                                                                                                                              | Somerset            | Niagara | 0.01                                                  | Foreground                 | 0                                                                 |  |
| Schools and Colleges                                                                                                                                                                                           |                     |         |                                                       |                            |                                                                   |  |
| Pratt Elementary School                                                                                                                                                                                        | Somerset            | Niagara | 1.9                                                   | Middleground               | •                                                                 |  |
| Barker Junior/Senior High School                                                                                                                                                                               | Barker              | Niagara | 2.8                                                   | Middleground               | •                                                                 |  |
| Other/ Residential Areas                                                                                                                                                                                       |                     |         |                                                       |                            |                                                                   |  |
| Haight Road                                                                                                                                                                                                    | Town of<br>Somerset | Niagara | 0.01                                                  | Foreground                 | 0                                                                 |  |
| New York State Route 18 Residential 1                                                                                                                                                                          | Town of<br>Somerset | Niagara | 0.2                                                   | Foreground                 | 0                                                                 |  |
| Notes:<br>1 – Distance for sites comprised of large areas (i.e., parks, SASS, historic districts) or linear sites (i.e., roadways, trails, river), were measured from the sites closest point to the Facility. |                     |         |                                                       |                            |                                                                   |  |