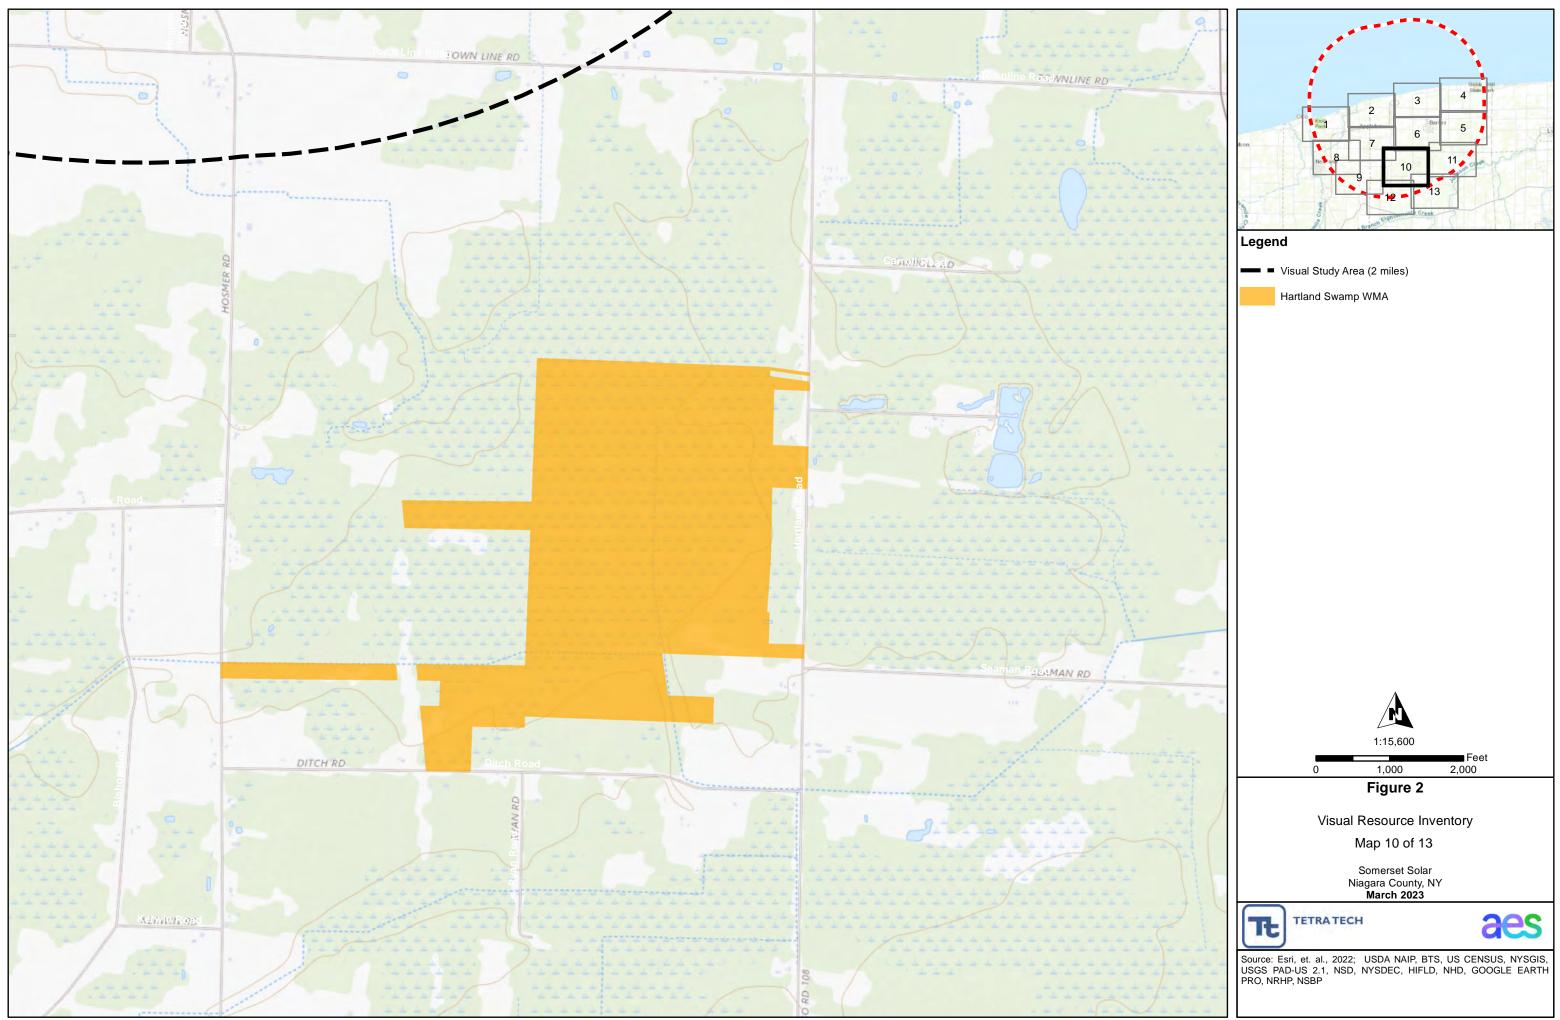

### FIGURES

NOT FOR CONSTRUCTION

NOT FOR CONSTRUCTION

NOT FOR CONSTRUCTION

NOT FOR CONSTRUCTION

R:\PROJECTS\AES\_SOMERSET\SECTION\_94C\MAPS\Visuals\_Fig\_2\_Visual\_Resource\_Inventory.mxd

NOT FOR CONSTRUCTION

# Attachment 2: Scenic Resources within the Visual Study Area

|                                                                                           | Town County       |         | Approximate<br>Distance from<br>Facility¹ |                            | Project Visibility <sup>3</sup> |               |
|-------------------------------------------------------------------------------------------|-------------------|---------|-------------------------------------------|----------------------------|---------------------------------|---------------|
| Visually Sensitive Resource                                                               |                   | County  |                                           | Distance Zone <sup>2</sup> | (Views possible)                | (Not Visible) |
| Properties Listed in the National or State Register of Historic Pla                       | ices              |         |                                           |                            |                                 |               |
| Thirty Mile Point Light House                                                             | Somerset          | Niagara | 4.5 mi.                                   | Background                 |                                 |               |
| State Parks                                                                               |                   |         |                                           | I                          | 1                               |               |
| Golden Hill State Park                                                                    | N/A               | Niagara | 4.5 mi.                                   | Background                 |                                 |               |
| Heritage Area System                                                                      |                   |         |                                           |                            |                                 |               |
| None Identified within Visual Study Area                                                  |                   |         |                                           |                            |                                 |               |
| State Forest Preserves                                                                    |                   |         |                                           |                            |                                 |               |
| None Identified within Visual Study Area                                                  |                   |         |                                           |                            |                                 |               |
| National Wildlife Refuges, State Game Refuges and State Wildlife                          | e Management Area | s (WMA) |                                           |                            |                                 |               |
| Hartland Swamp Wildlife Management Area                                                   | North Hartland    | Niagara | 3.5 mi                                    | Middleground               |                                 | •             |
| National Natural Landmarks                                                                |                   |         |                                           |                            |                                 |               |
| None Identified within Visual Study Area                                                  |                   |         |                                           |                            |                                 |               |
| National Parks, Recreation Areas, Seashores, Forests                                      |                   |         |                                           |                            |                                 |               |
| None Identified within Visual Study Area                                                  |                   |         |                                           |                            |                                 |               |
| Rivers Designated as National or State Wild, Scenic, or Recreation                        | onal              |         |                                           |                            |                                 |               |
| None Identified within Visual Study Area                                                  |                   |         |                                           |                            |                                 |               |
| A site, area, lake, reservoir or highway designated or eligible for designation as scenic |                   |         |                                           |                            |                                 |               |
| Great Lakes Seaway Trail Scenic Byway                                                     | Somerset, Olcott  | Niagara | Adjacent                                  | Foreground                 |                                 |               |
| Scenic Areas of Statewide Significance (SASS)                                             |                   |         |                                           |                            |                                 |               |
| None Identified within Visual Study Area                                                  |                   |         |                                           |                            |                                 |               |
| State or federally-designated trail, or one proposed for designation                      |                   |         |                                           |                            |                                 |               |
| None Identified within Visual Study Area                                                  |                   |         |                                           |                            |                                 |               |