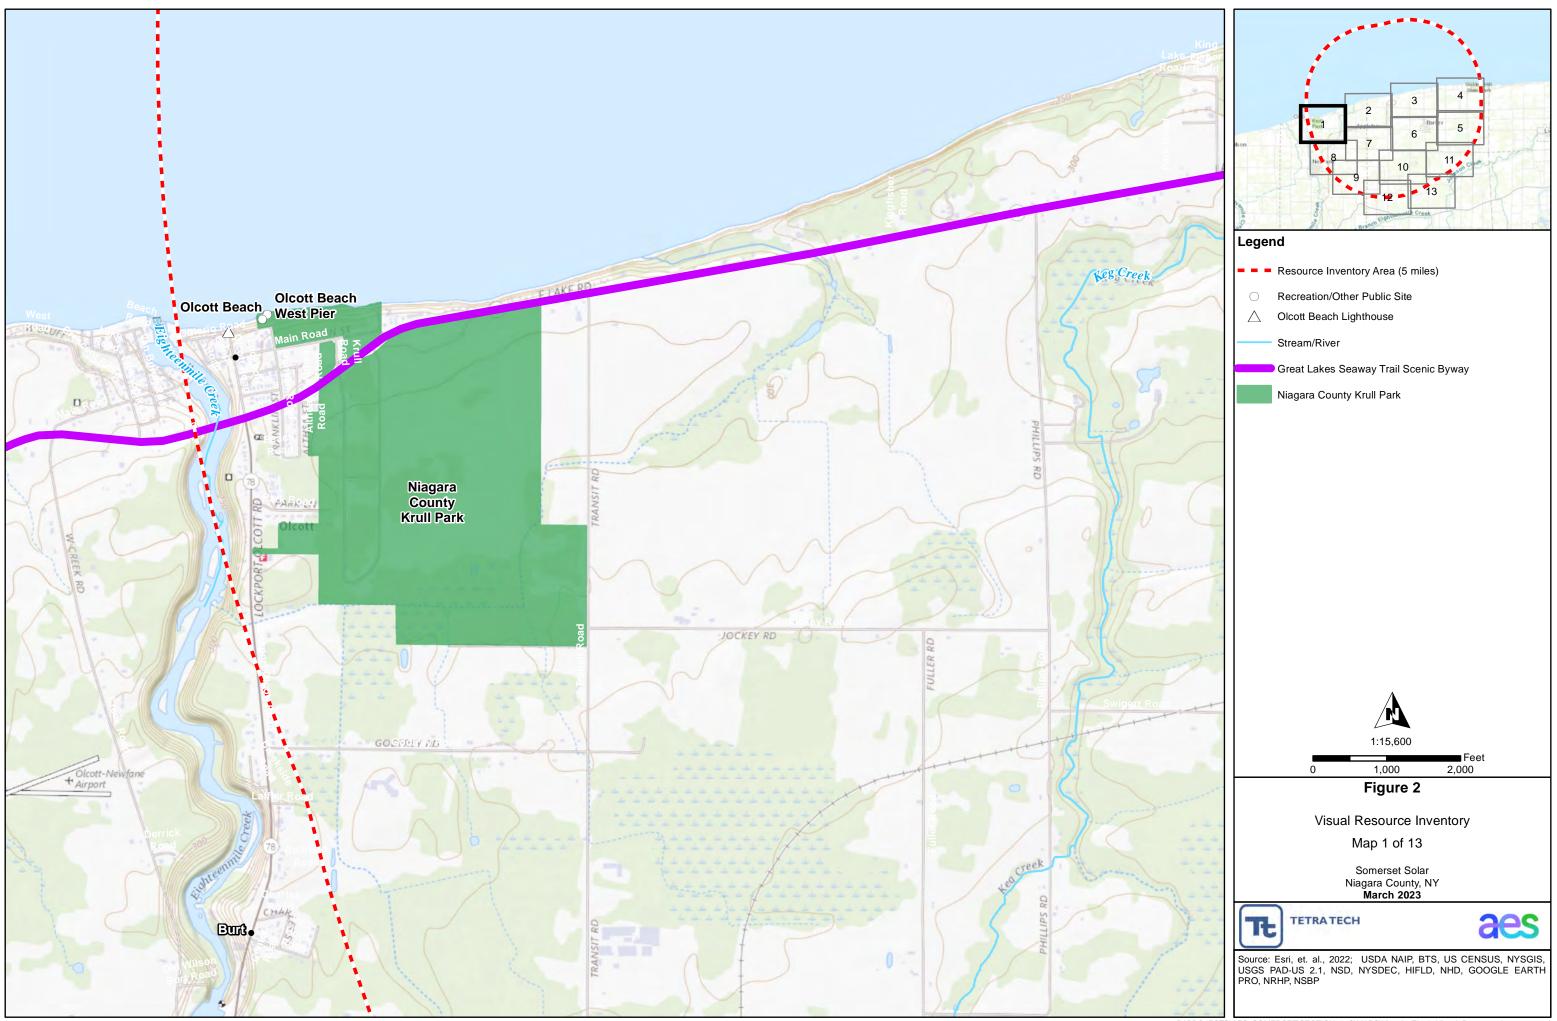

### FIGURES

NOT FOR CONSTRUCTION

NOT FOR CONSTRUCTION

NOT FOR CONSTRUCTION

NOT FOR CONSTRUCTION

R:\PROJECTS\AES\_SOMERSET\SECTION\_94C\MAPS\Visuals\_Fig\_2\_Visual\_Resource\_Inventory.mxd

NOT FOR CONSTRUCTION

| Visually Sensitive Resource                                                                                                                                                                                    | Town                | County  | Approximate<br>Distance from<br>Facility <sup>1</sup> | Distance Zone <sup>2</sup> | Project Visibility <sup>3</sup><br>(Views possible) (Not Visible) |  |
|----------------------------------------------------------------------------------------------------------------------------------------------------------------------------------------------------------------|---------------------|---------|-------------------------------------------------------|----------------------------|-------------------------------------------------------------------|--|
| Our Lady of the Lake Catholic Church                                                                                                                                                                           | Village of Barker   | Niagara | 1.6                                                   | Middleground               | •                                                                 |  |
| Olcott Beach                                                                                                                                                                                                   | Hamlet of Olcott    | Niagara | 4.8                                                   | Background                 | •                                                                 |  |
| Major Transportation Corridors                                                                                                                                                                                 |                     |         |                                                       |                            |                                                                   |  |
| New York State Route 148/County Road 15/Quaker Road                                                                                                                                                            | Town of<br>Hartland | Niagara | 1 mi.                                                 | Middleground               | •                                                                 |  |
| Hosmer Road                                                                                                                                                                                                    | West Somerset       | Niagara | 0                                                     | Foreground                 | 0                                                                 |  |
| Lakes and Rivers or Village                                                                                                                                                                                    |                     |         |                                                       |                            |                                                                   |  |
| Lake Ontario                                                                                                                                                                                                   | Somerset            | Niagara | 3.8                                                   | Middleground               | •                                                                 |  |
| Fish Creek                                                                                                                                                                                                     | Somerset            | Niagara | 3.5                                                   | Middleground               | •                                                                 |  |
| Marsh Creek                                                                                                                                                                                                    | Somerset            | Niagara | 0.05                                                  | Foreground                 | 0                                                                 |  |
| Keg Creek                                                                                                                                                                                                      | Town of<br>Newfane  | Niagara | 0.03                                                  | Foreground                 | 0                                                                 |  |
| Golden Hill Creek                                                                                                                                                                                              | Somerset            | Niagara | 0.01                                                  | Foreground                 | 0                                                                 |  |
| Schools and Colleges                                                                                                                                                                                           |                     |         |                                                       |                            |                                                                   |  |
| Pratt Elementary School                                                                                                                                                                                        | Somerset            | Niagara | 1.9                                                   | Middleground               | •                                                                 |  |
| Barker Junior/Senior High School                                                                                                                                                                               | Barker              | Niagara | 2.8                                                   | Middleground               | •                                                                 |  |
| Other/ Residential Areas                                                                                                                                                                                       |                     |         |                                                       |                            |                                                                   |  |
| Haight Road                                                                                                                                                                                                    | Town of<br>Somerset | Niagara | 0.01                                                  | Foreground                 | 0                                                                 |  |
| New York State Route 18 Residential 1                                                                                                                                                                          | Town of<br>Somerset | Niagara | 0.2                                                   | Foreground                 | 0                                                                 |  |
| Notes:<br>1 – Distance for sites comprised of large areas (i.e., parks, SASS, historic districts) or linear sites (i.e., roadways, trails, river), were measured from the sites closest point to the Facility. |                     |         |                                                       |                            |                                                                   |  |