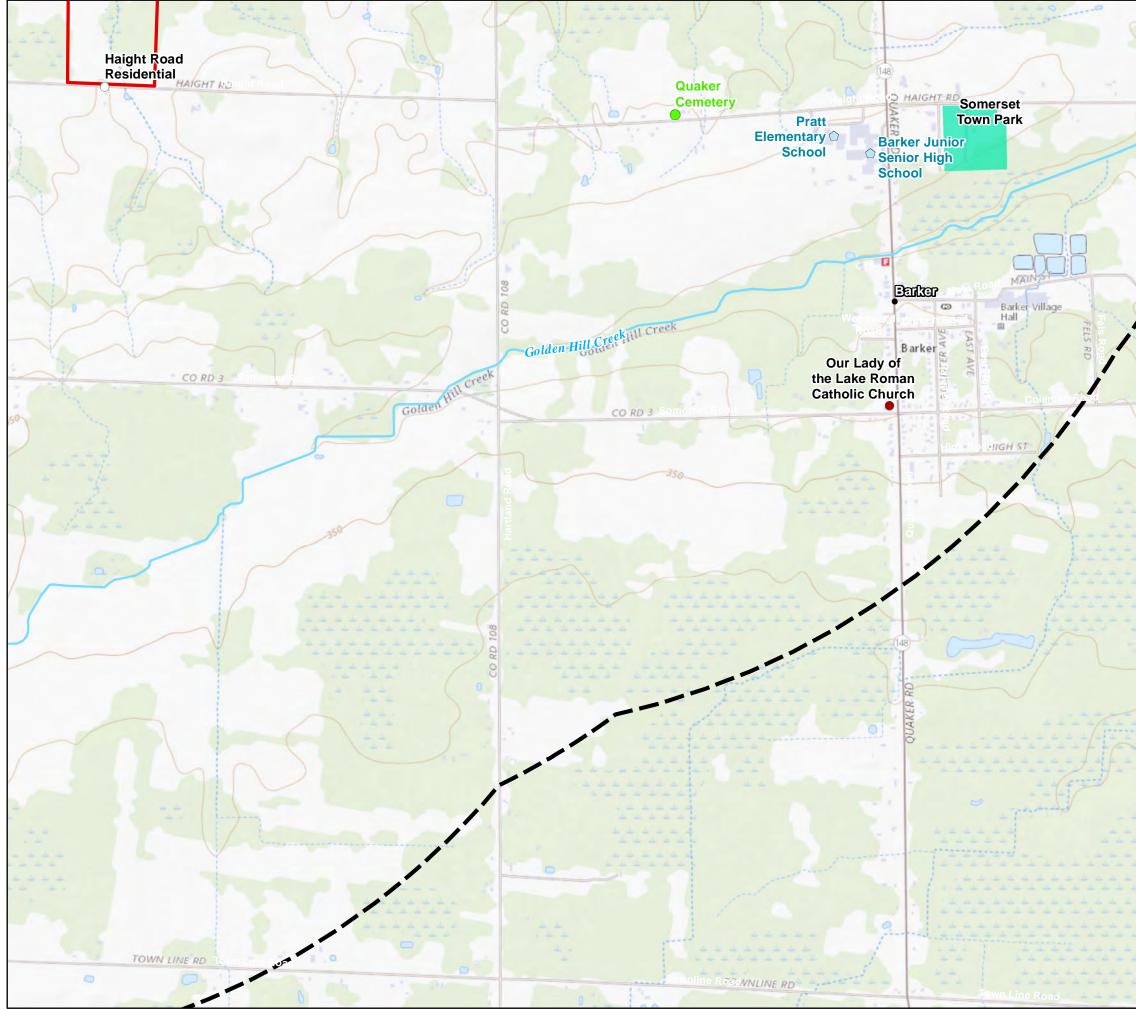

| Visually Sensitive Resource                           | Town                | County  | Approximate<br>Distance from<br>Facility <sup>1</sup> | Distance Zone <sup>2</sup> | Project Visibility <sup>3</sup><br>(Views possible) (Not Visible) |
|-------------------------------------------------------|---------------------|---------|-------------------------------------------------------|----------------------------|-------------------------------------------------------------------|
| Adirondack Park Scenic Vistas                         |                     |         |                                                       |                            |                                                                   |
| None Identified within Visual Study Area              |                     |         |                                                       |                            |                                                                   |
| State Nature and Historic Preserve Areas              |                     |         |                                                       |                            |                                                                   |
| None Identified within Visual Study Area              |                     |         |                                                       |                            |                                                                   |
| Palisades Park                                        |                     |         |                                                       |                            |                                                                   |
| None Identified within Visual Study Area              |                     |         |                                                       |                            |                                                                   |
| Other Resources of Statewide or Regional Significance |                     |         |                                                       |                            |                                                                   |
| Western Erie Canal Heritage Corridor                  | Various             | Niagara | 0                                                     | Background                 | •                                                                 |
| Wetlands Reserve Program Conservation Easement        | Town of<br>Newfane  | Niagara | 0.9                                                   | Background                 | •                                                                 |
| Krull (Niagara County) Park                           | Hounsfield          | Niagara | 4.5                                                   | Middleground               | •                                                                 |
| Keg Creek Conservation Easement (NYSDEC)              | Town of<br>Somerset | Niagara | 0.5                                                   | Middleground               | •                                                                 |
| Locally Important Resources                           |                     |         |                                                       |                            |                                                                   |
| Babcock House (Museum)                                | Somerset            | Niagara | 315 ft.                                               | Foreground                 | 0                                                                 |
| Quaker Cemetery                                       | Town of<br>Somerset | Niagara | 0.7                                                   | Middleground               | •                                                                 |
| Sawyer Cemetery                                       | Town of<br>Somerset | Niagara | 0.5                                                   | Middleground               | •                                                                 |
| Somerset Cemetery                                     | Town of<br>Somerset | Niagara | 1.4                                                   | Middleground               | •                                                                 |
| West Somerset Cemetery                                | Town of<br>Somerset | Niagara | 0.01                                                  | Foreground                 | 0                                                                 |
| Somerset Town Park                                    | Town of<br>Somerset | Niagara | 1.4                                                   | Middleground               | •                                                                 |
| Barker Bi-Centennial park                             | Village of Barker   | Niagara | 0.3                                                   | Foreground                 | 0                                                                 |

| Visually Sensitive Resource                                                                                                                                                                                    | Town                | County  | Approximate<br>Distance from<br>Facility <sup>1</sup> | Distance Zone <sup>2</sup> | Project Visibility <sup>3</sup><br>(Views possible) (Not Visible) |  |
|----------------------------------------------------------------------------------------------------------------------------------------------------------------------------------------------------------------|---------------------|---------|-------------------------------------------------------|----------------------------|-------------------------------------------------------------------|--|
| Our Lady of the Lake Catholic Church                                                                                                                                                                           | Village of Barker   | Niagara | 1.6                                                   | Middleground               | •                                                                 |  |
| Olcott Beach                                                                                                                                                                                                   | Hamlet of Olcott    | Niagara | 4.8                                                   | Background                 | •                                                                 |  |
| Major Transportation Corridors                                                                                                                                                                                 |                     |         |                                                       |                            |                                                                   |  |
| New York State Route 148/County Road 15/Quaker Road                                                                                                                                                            | Town of<br>Hartland | Niagara | 1 mi.                                                 | Middleground               | •                                                                 |  |
| Hosmer Road                                                                                                                                                                                                    | West Somerset       | Niagara | 0                                                     | Foreground                 | 0                                                                 |  |
| Lakes and Rivers or Village                                                                                                                                                                                    |                     |         |                                                       |                            |                                                                   |  |
| Lake Ontario                                                                                                                                                                                                   | Somerset            | Niagara | 3.8                                                   | Middleground               | •                                                                 |  |
| Fish Creek                                                                                                                                                                                                     | Somerset            | Niagara | 3.5                                                   | Middleground               | •                                                                 |  |
| Marsh Creek                                                                                                                                                                                                    | Somerset            | Niagara | 0.05                                                  | Foreground                 | 0                                                                 |  |
| Keg Creek                                                                                                                                                                                                      | Town of<br>Newfane  | Niagara | 0.03                                                  | Foreground                 | 0                                                                 |  |
| Golden Hill Creek                                                                                                                                                                                              | Somerset            | Niagara | 0.01                                                  | Foreground                 | 0                                                                 |  |
| Schools and Colleges                                                                                                                                                                                           |                     |         |                                                       |                            |                                                                   |  |
| Pratt Elementary School                                                                                                                                                                                        | Somerset            | Niagara | 1.9                                                   | Middleground               | •                                                                 |  |
| Barker Junior/Senior High School                                                                                                                                                                               | Barker              | Niagara | 2.8                                                   | Middleground               | •                                                                 |  |
| Other/ Residential Areas                                                                                                                                                                                       |                     |         |                                                       |                            |                                                                   |  |
| Haight Road                                                                                                                                                                                                    | Town of<br>Somerset | Niagara | 0.01                                                  | Foreground                 | 0                                                                 |  |
| New York State Route 18 Residential 1                                                                                                                                                                          | Town of<br>Somerset | Niagara | 0.2                                                   | Foreground                 | 0                                                                 |  |
| Notes:<br>1 – Distance for sites comprised of large areas (i.e., parks, SASS, historic districts) or linear sites (i.e., roadways, trails, river), were measured from the sites closest point to the Facility. |                     |         |                                                       |                            |                                                                   |  |