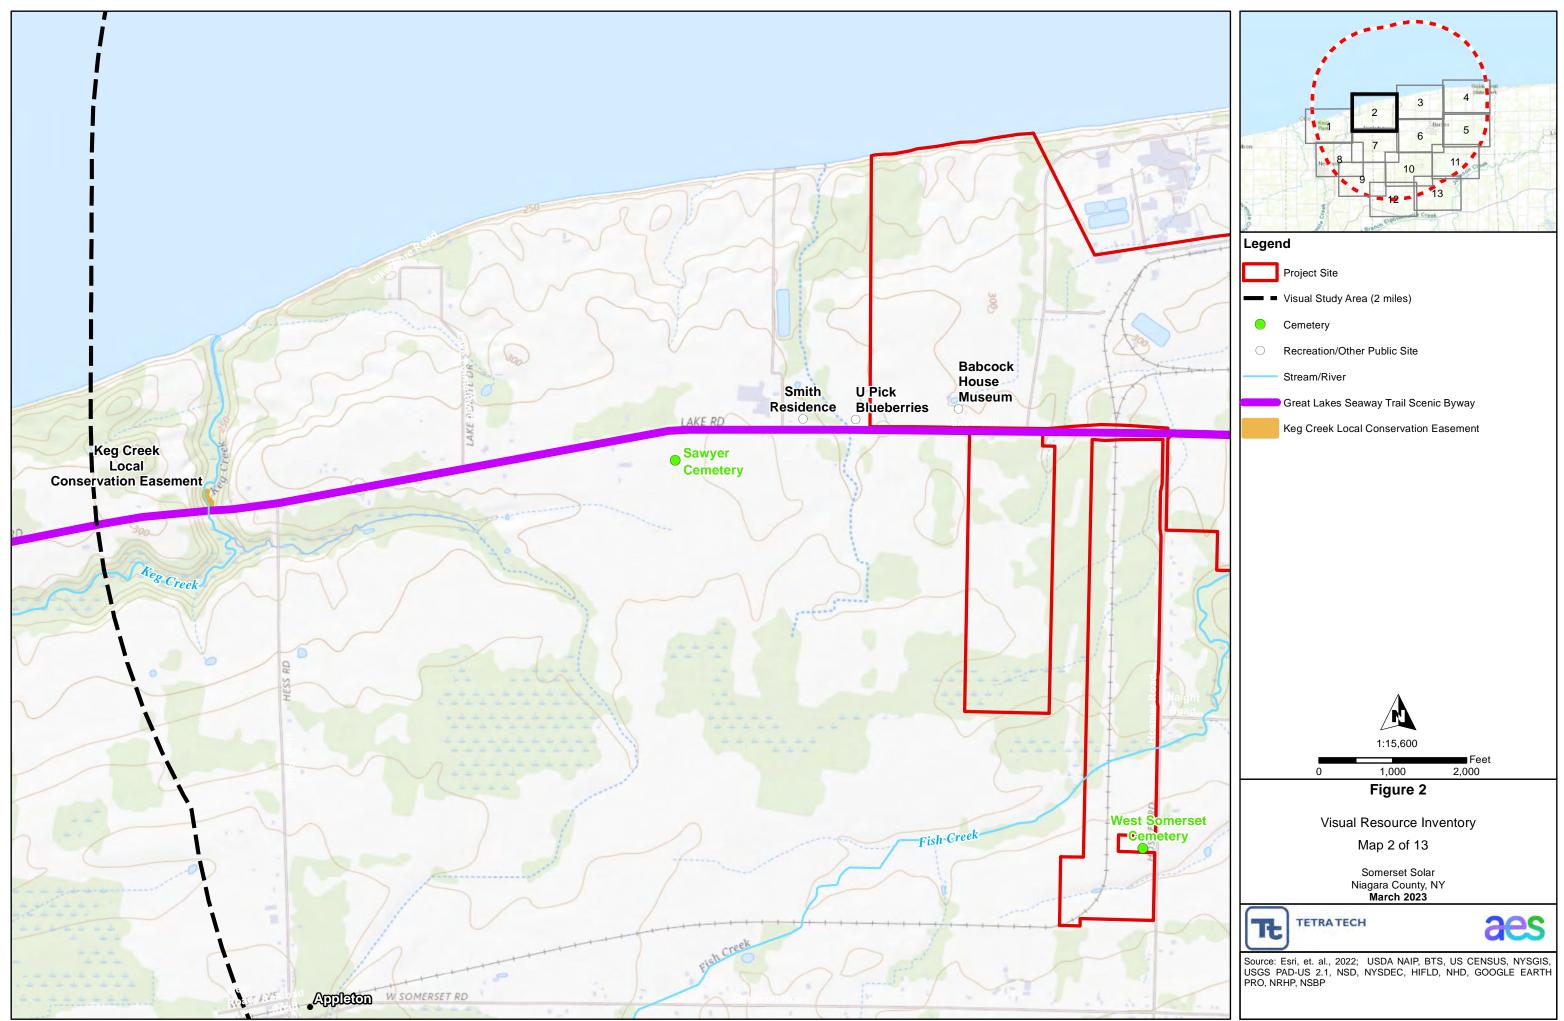

### FIGURES

NOT FOR CONSTRUCTION

NOT FOR CONSTRUCTION

NOT FOR CONSTRUCTION

NOT FOR CONSTRUCTION

R:\PROJECTS\AES\_SOMERSET\SECTION\_94C\MAPS\Visuals\_Fig\_2\_Visual\_Resource\_Inventory.mxd

NOT FOR CONSTRUCTION

# Attachment 2: Scenic Resources within the Visual Study Area

|                                                                                           | Town County       |         | Approximate<br>Distance from<br>Facility¹ |                            | Project Visibility <sup>3</sup> |               |
|-------------------------------------------------------------------------------------------|-------------------|---------|-------------------------------------------|----------------------------|---------------------------------|---------------|
| Visually Sensitive Resource                                                               |                   | County  |                                           | Distance Zone <sup>2</sup> | (Views possible)                | (Not Visible) |
| Properties Listed in the National or State Register of Historic Pla                       | ices              |         |                                           |                            |                                 |               |
| Thirty Mile Point Light House                                                             | Somerset          | Niagara | 4.5 mi.                                   | Background                 |                                 |               |
| State Parks                                                                               |                   |         |                                           | I                          | 1                               |               |
| Golden Hill State Park                                                                    | N/A               | Niagara | 4.5 mi.                                   | Background                 |                                 |               |
| Heritage Area System                                                                      |                   |         |                                           |                            |                                 |               |
| None Identified within Visual Study Area                                                  |                   |         |                                           |                            |                                 |               |
| State Forest Preserves                                                                    |                   |         |                                           |                            |                                 |               |
| None Identified within Visual Study Area                                                  |                   |         |                                           |                            |                                 |               |
| National Wildlife Refuges, State Game Refuges and State Wildlife                          | e Management Area | s (WMA) |                                           |                            |                                 |               |
| Hartland Swamp Wildlife Management Area                                                   | North Hartland    | Niagara | 3.5 mi                                    | Middleground               |                                 | •             |
| National Natural Landmarks                                                                |                   |         |                                           |                            |                                 |               |
| None Identified within Visual Study Area                                                  |                   |         |                                           |                            |                                 |               |
| National Parks, Recreation Areas, Seashores, Forests                                      |                   |         |                                           |                            |                                 |               |
| None Identified within Visual Study Area                                                  |                   |         |                                           |                            |                                 |               |
| Rivers Designated as National or State Wild, Scenic, or Recreation                        | onal              |         |                                           |                            |                                 |               |
| None Identified within Visual Study Area                                                  |                   |         |                                           |                            |                                 |               |
| A site, area, lake, reservoir or highway designated or eligible for designation as scenic |                   |         |                                           |                            |                                 |               |
| Great Lakes Seaway Trail Scenic Byway                                                     | Somerset, Olcott  | Niagara | Adjacent                                  | Foreground                 |                                 |               |
| Scenic Areas of Statewide Significance (SASS)                                             |                   |         |                                           |                            |                                 |               |
| None Identified within Visual Study Area                                                  |                   |         |                                           |                            |                                 |               |
| State or federally-designated trail, or one proposed for designation                      |                   |         |                                           |                            |                                 |               |
| None Identified within Visual Study Area                                                  |                   |         |                                           |                            |                                 |               |

| Visually Sensitive Resource                           | Town                | County  | Approximate<br>Distance from<br>Facility <sup>1</sup> | Distance Zone <sup>2</sup> | Project Visibility <sup>3</sup><br>(Views possible) (Not Visible) |
|-------------------------------------------------------|---------------------|---------|-------------------------------------------------------|----------------------------|-------------------------------------------------------------------|
| Adirondack Park Scenic Vistas                         |                     |         |                                                       |                            |                                                                   |
| None Identified within Visual Study Area              |                     |         |                                                       |                            |                                                                   |
| State Nature and Historic Preserve Areas              |                     |         |                                                       |                            |                                                                   |
| None Identified within Visual Study Area              |                     |         |                                                       |                            |                                                                   |
| Palisades Park                                        |                     |         |                                                       |                            |                                                                   |
| None Identified within Visual Study Area              |                     |         |                                                       |                            |                                                                   |
| Other Resources of Statewide or Regional Significance |                     |         |                                                       |                            |                                                                   |
| Western Erie Canal Heritage Corridor                  | Various             | Niagara | 0                                                     | Background                 | •                                                                 |
| Wetlands Reserve Program Conservation Easement        | Town of<br>Newfane  | Niagara | 0.9                                                   | Background                 | •                                                                 |
| Krull (Niagara County) Park                           | Hounsfield          | Niagara | 4.5                                                   | Middleground               | •                                                                 |
| Keg Creek Conservation Easement (NYSDEC)              | Town of<br>Somerset | Niagara | 0.5                                                   | Middleground               | •                                                                 |
| Locally Important Resources                           |                     |         |                                                       |                            |                                                                   |
| Babcock House (Museum)                                | Somerset            | Niagara | 315 ft.                                               | Foreground                 | 0                                                                 |
| Quaker Cemetery                                       | Town of<br>Somerset | Niagara | 0.7                                                   | Middleground               | •                                                                 |
| Sawyer Cemetery                                       | Town of<br>Somerset | Niagara | 0.5                                                   | Middleground               | •                                                                 |
| Somerset Cemetery                                     | Town of<br>Somerset | Niagara | 1.4                                                   | Middleground               | •                                                                 |
| West Somerset Cemetery                                | Town of<br>Somerset | Niagara | 0.01                                                  | Foreground                 | 0                                                                 |
| Somerset Town Park                                    | Town of<br>Somerset | Niagara | 1.4                                                   | Middleground               | •                                                                 |
| Barker Bi-Centennial park                             | Village of Barker   | Niagara | 0.3                                                   | Foreground                 | 0                                                                 |