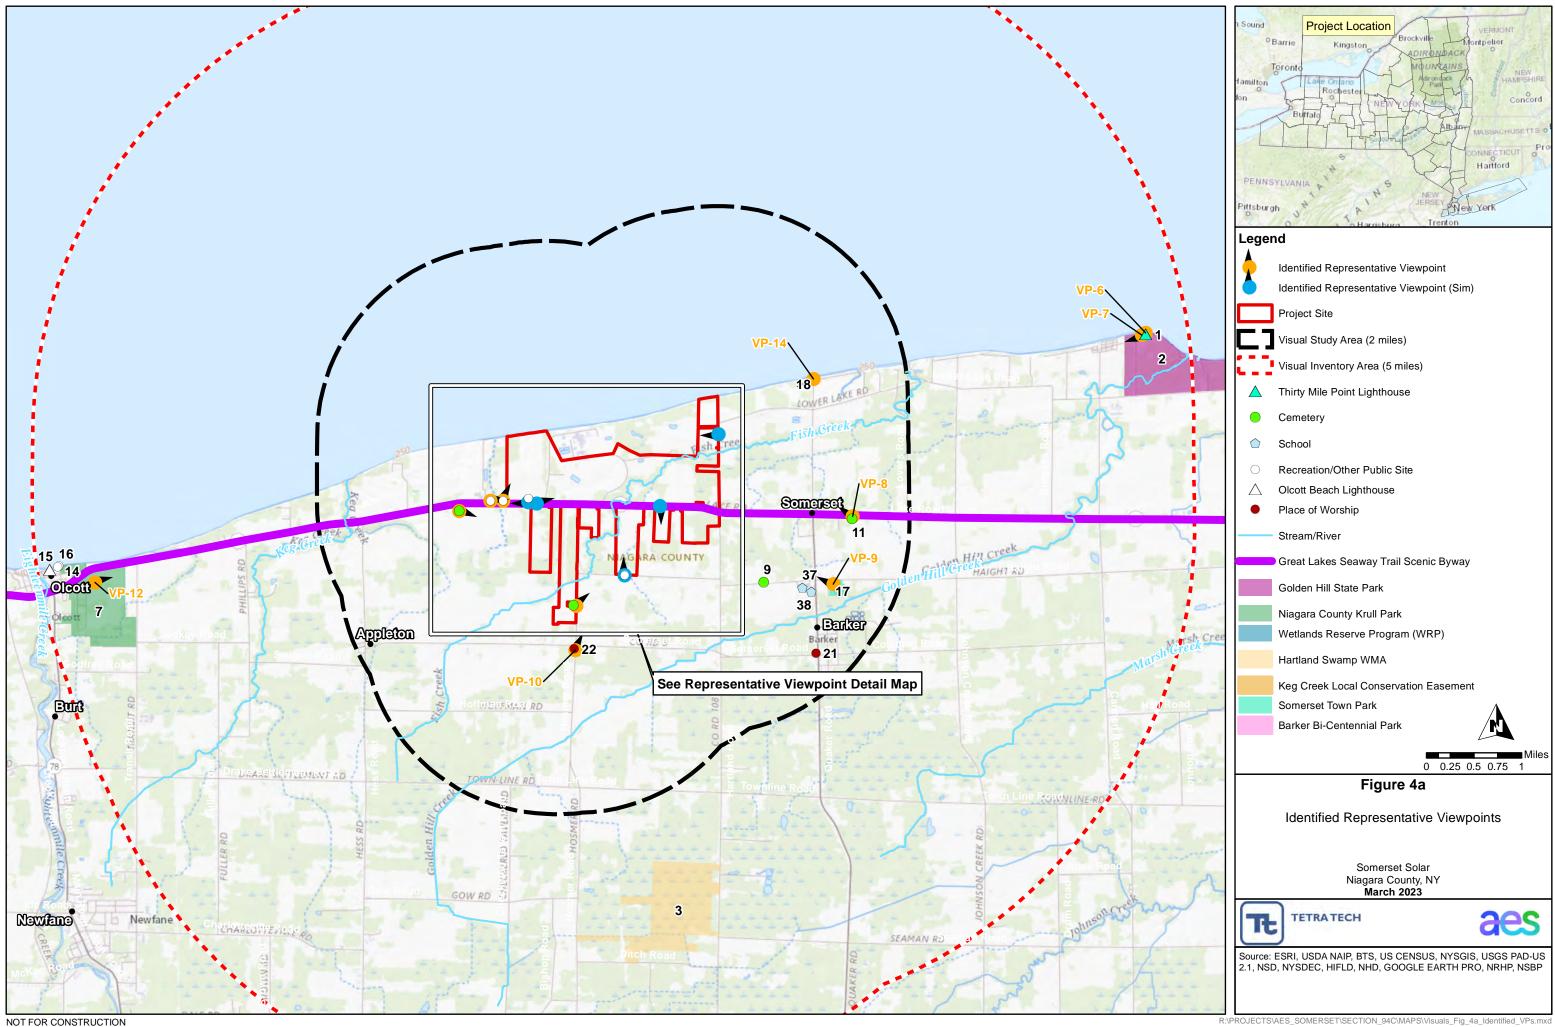

# Attachment 2: Scenic Resources within the Visual Study Area

|                                                                                           | Town County       |         | Approximate<br>Distance from<br>Facility¹ |                            | Project Visibility <sup>3</sup> |               |
|-------------------------------------------------------------------------------------------|-------------------|---------|-------------------------------------------|----------------------------|---------------------------------|---------------|
| Visually Sensitive Resource                                                               |                   | County  |                                           | Distance Zone <sup>2</sup> | (Views possible)                | (Not Visible) |
| Properties Listed in the National or State Register of Historic Pla                       | ices              |         |                                           |                            |                                 |               |
| Thirty Mile Point Light House                                                             | Somerset          | Niagara | 4.5 mi.                                   | Background                 |                                 |               |
| State Parks                                                                               |                   |         |                                           | I                          | 1                               |               |
| Golden Hill State Park                                                                    | N/A               | Niagara | 4.5 mi.                                   | Background                 |                                 |               |
| Heritage Area System                                                                      |                   |         |                                           |                            |                                 |               |
| None Identified within Visual Study Area                                                  |                   |         |                                           |                            |                                 |               |
| State Forest Preserves                                                                    |                   |         |                                           |                            |                                 |               |
| None Identified within Visual Study Area                                                  |                   |         |                                           |                            |                                 |               |
| National Wildlife Refuges, State Game Refuges and State Wildlife                          | e Management Area | s (WMA) |                                           |                            |                                 |               |
| Hartland Swamp Wildlife Management Area                                                   | North Hartland    | Niagara | 3.5 mi                                    | Middleground               |                                 | •             |
| National Natural Landmarks                                                                |                   |         |                                           |                            |                                 |               |
| None Identified within Visual Study Area                                                  |                   |         |                                           |                            |                                 |               |
| National Parks, Recreation Areas, Seashores, Forests                                      |                   |         |                                           |                            |                                 |               |
| None Identified within Visual Study Area                                                  |                   |         |                                           |                            |                                 |               |
| Rivers Designated as National or State Wild, Scenic, or Recreation                        | onal              |         |                                           |                            |                                 |               |
| None Identified within Visual Study Area                                                  |                   |         |                                           |                            |                                 |               |
| A site, area, lake, reservoir or highway designated or eligible for designation as scenic |                   |         |                                           |                            |                                 |               |
| Great Lakes Seaway Trail Scenic Byway                                                     | Somerset, Olcott  | Niagara | Adjacent                                  | Foreground                 |                                 |               |
| Scenic Areas of Statewide Significance (SASS)                                             |                   |         |                                           |                            |                                 |               |
| None Identified within Visual Study Area                                                  |                   |         |                                           |                            |                                 |               |
| State or federally-designated trail, or one proposed for designation                      |                   |         |                                           |                            |                                 |               |
| None Identified within Visual Study Area                                                  |                   |         |                                           |                            |                                 |               |

| Visually Sensitive Resource                           | Town                | County  | Approximate<br>Distance from<br>Facility <sup>1</sup> | Distance Zone <sup>2</sup> | Project Visibility <sup>3</sup><br>(Views possible) (Not Visible) |
|-------------------------------------------------------|---------------------|---------|-------------------------------------------------------|----------------------------|-------------------------------------------------------------------|
| Adirondack Park Scenic Vistas                         |                     |         |                                                       |                            |                                                                   |
| None Identified within Visual Study Area              |                     |         |                                                       |                            |                                                                   |
| State Nature and Historic Preserve Areas              |                     |         |                                                       |                            |                                                                   |
| None Identified within Visual Study Area              |                     |         |                                                       |                            |                                                                   |
| Palisades Park                                        |                     |         |                                                       |                            |                                                                   |
| None Identified within Visual Study Area              |                     |         |                                                       |                            |                                                                   |
| Other Resources of Statewide or Regional Significance |                     |         |                                                       |                            |                                                                   |
| Western Erie Canal Heritage Corridor                  | Various             | Niagara | 0                                                     | Background                 | •                                                                 |
| Wetlands Reserve Program Conservation Easement        | Town of<br>Newfane  | Niagara | 0.9                                                   | Background                 | •                                                                 |
| Krull (Niagara County) Park                           | Hounsfield          | Niagara | 4.5                                                   | Middleground               | •                                                                 |
| Keg Creek Conservation Easement (NYSDEC)              | Town of<br>Somerset | Niagara | 0.5                                                   | Middleground               | •                                                                 |
| Locally Important Resources                           |                     |         |                                                       |                            |                                                                   |
| Babcock House (Museum)                                | Somerset            | Niagara | 315 ft.                                               | Foreground                 | 0                                                                 |
| Quaker Cemetery                                       | Town of<br>Somerset | Niagara | 0.7                                                   | Middleground               | •                                                                 |
| Sawyer Cemetery                                       | Town of<br>Somerset | Niagara | 0.5                                                   | Middleground               | •                                                                 |
| Somerset Cemetery                                     | Town of<br>Somerset | Niagara | 1.4                                                   | Middleground               | •                                                                 |
| West Somerset Cemetery                                | Town of<br>Somerset | Niagara | 0.01                                                  | Foreground                 | 0                                                                 |
| Somerset Town Park                                    | Town of<br>Somerset | Niagara | 1.4                                                   | Middleground               | •                                                                 |
| Barker Bi-Centennial park                             | Village of Barker   | Niagara | 0.3                                                   | Foreground                 | 0                                                                 |

| Visually Sensitive Resource                                                                                                                                                                                    | Town                | County  | Approximate<br>Distance from<br>Facility <sup>1</sup> | Distance Zone <sup>2</sup> | Project Visibility <sup>3</sup><br>(Views possible) (Not Visible) |  |
|----------------------------------------------------------------------------------------------------------------------------------------------------------------------------------------------------------------|---------------------|---------|-------------------------------------------------------|----------------------------|-------------------------------------------------------------------|--|
| Our Lady of the Lake Catholic Church                                                                                                                                                                           | Village of Barker   | Niagara | 1.6                                                   | Middleground               | •                                                                 |  |
| Olcott Beach                                                                                                                                                                                                   | Hamlet of Olcott    | Niagara | 4.8                                                   | Background                 | •                                                                 |  |
| Major Transportation Corridors                                                                                                                                                                                 |                     |         |                                                       |                            |                                                                   |  |
| New York State Route 148/County Road 15/Quaker Road                                                                                                                                                            | Town of<br>Hartland | Niagara | 1 mi.                                                 | Middleground               | •                                                                 |  |
| Hosmer Road                                                                                                                                                                                                    | West Somerset       | Niagara | 0                                                     | Foreground                 | 0                                                                 |  |
| Lakes and Rivers or Village                                                                                                                                                                                    |                     |         |                                                       |                            |                                                                   |  |
| Lake Ontario                                                                                                                                                                                                   | Somerset            | Niagara | 3.8                                                   | Middleground               | •                                                                 |  |
| Fish Creek                                                                                                                                                                                                     | Somerset            | Niagara | 3.5                                                   | Middleground               | •                                                                 |  |
| Marsh Creek                                                                                                                                                                                                    | Somerset            | Niagara | 0.05                                                  | Foreground                 | 0                                                                 |  |
| Keg Creek                                                                                                                                                                                                      | Town of<br>Newfane  | Niagara | 0.03                                                  | Foreground                 | 0                                                                 |  |
| Golden Hill Creek                                                                                                                                                                                              | Somerset            | Niagara | 0.01                                                  | Foreground                 | 0                                                                 |  |
| Schools and Colleges                                                                                                                                                                                           |                     |         |                                                       |                            |                                                                   |  |
| Pratt Elementary School                                                                                                                                                                                        | Somerset            | Niagara | 1.9                                                   | Middleground               | •                                                                 |  |
| Barker Junior/Senior High School                                                                                                                                                                               | Barker              | Niagara | 2.8                                                   | Middleground               | •                                                                 |  |
| Other/ Residential Areas                                                                                                                                                                                       |                     |         |                                                       |                            |                                                                   |  |
| Haight Road                                                                                                                                                                                                    | Town of<br>Somerset | Niagara | 0.01                                                  | Foreground                 | 0                                                                 |  |
| New York State Route 18 Residential 1                                                                                                                                                                          | Town of<br>Somerset | Niagara | 0.2                                                   | Foreground                 | 0                                                                 |  |
| Notes:<br>1 – Distance for sites comprised of large areas (i.e., parks, SASS, historic districts) or linear sites (i.e., roadways, trails, river), were measured from the sites closest point to the Facility. |                     |         |                                                       |                            |                                                                   |  |

| Visually Sensitive Resource                                                                                                                                                                                | Town | County | Approximate<br>Distance from<br>Facility <sup>1</sup> | Distance Zone <sup>2</sup> | Project Visibility <sup>3</sup><br>(Views possible) (Not Visible) |  |
|------------------------------------------------------------------------------------------------------------------------------------------------------------------------------------------------------------|------|--------|-------------------------------------------------------|----------------------------|-------------------------------------------------------------------|--|
| 2 – Distance zones are defined as foreground (0 to 0.5 miles), middleground (0.5 to 4 miles), and background (greater than 4 miles).                                                                       |      |        |                                                       |                            |                                                                   |  |
| 3 – Project visibility is based off the results of the vegetated viewshed of the solar array and electrical equipment (i.e., substation and electrical infrastructure). Sites comprised of larger areas or |      |        |                                                       |                            |                                                                   |  |

linear sites noted as having "views possible" indicates that some portion of that site could potentially have views of some portion of Facility components. Potential visibility noted in the table is based on the viewshed analysis only not field conditions.