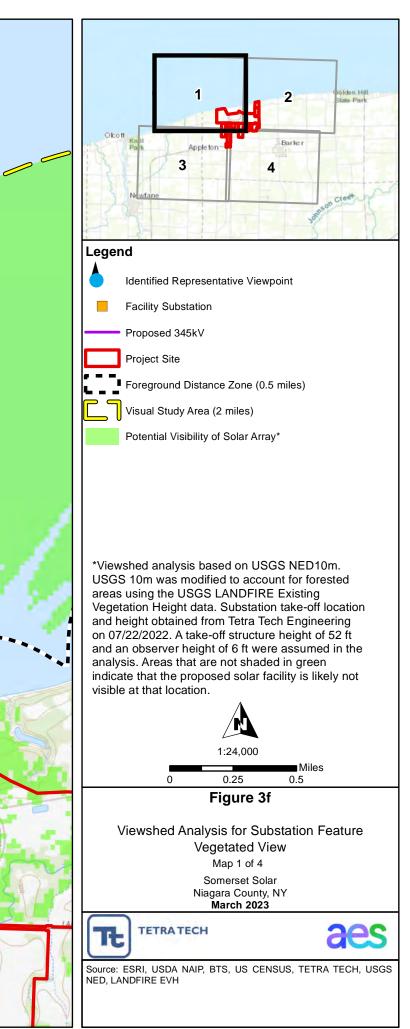

NOT FOR CONSTRUCTION

NOT FOR CONSTRUCTION

R:\PROJECTS\AES\_SOMERSET\SECTION\_94C\MAPS\Visuals\_Fig\_3f\_Vegetated\_Viewshed\_Topo\_Substation.mxd

R:\PROJECTS\AES\_SOMERSET\SECTION\_94C\MAPS\Visuals\_Fig\_3f\_Vegetated\_Viewshed\_Topo\_Substation.mxd

NOT FOR CONSTRUCTION

R:\PROJECTS\AES\_SOMERSET\SECTION\_94C\MAPS\Visuals\_Fig\_3f\_Vegetated\_Viewshed\_Topo\_Substation.mxd