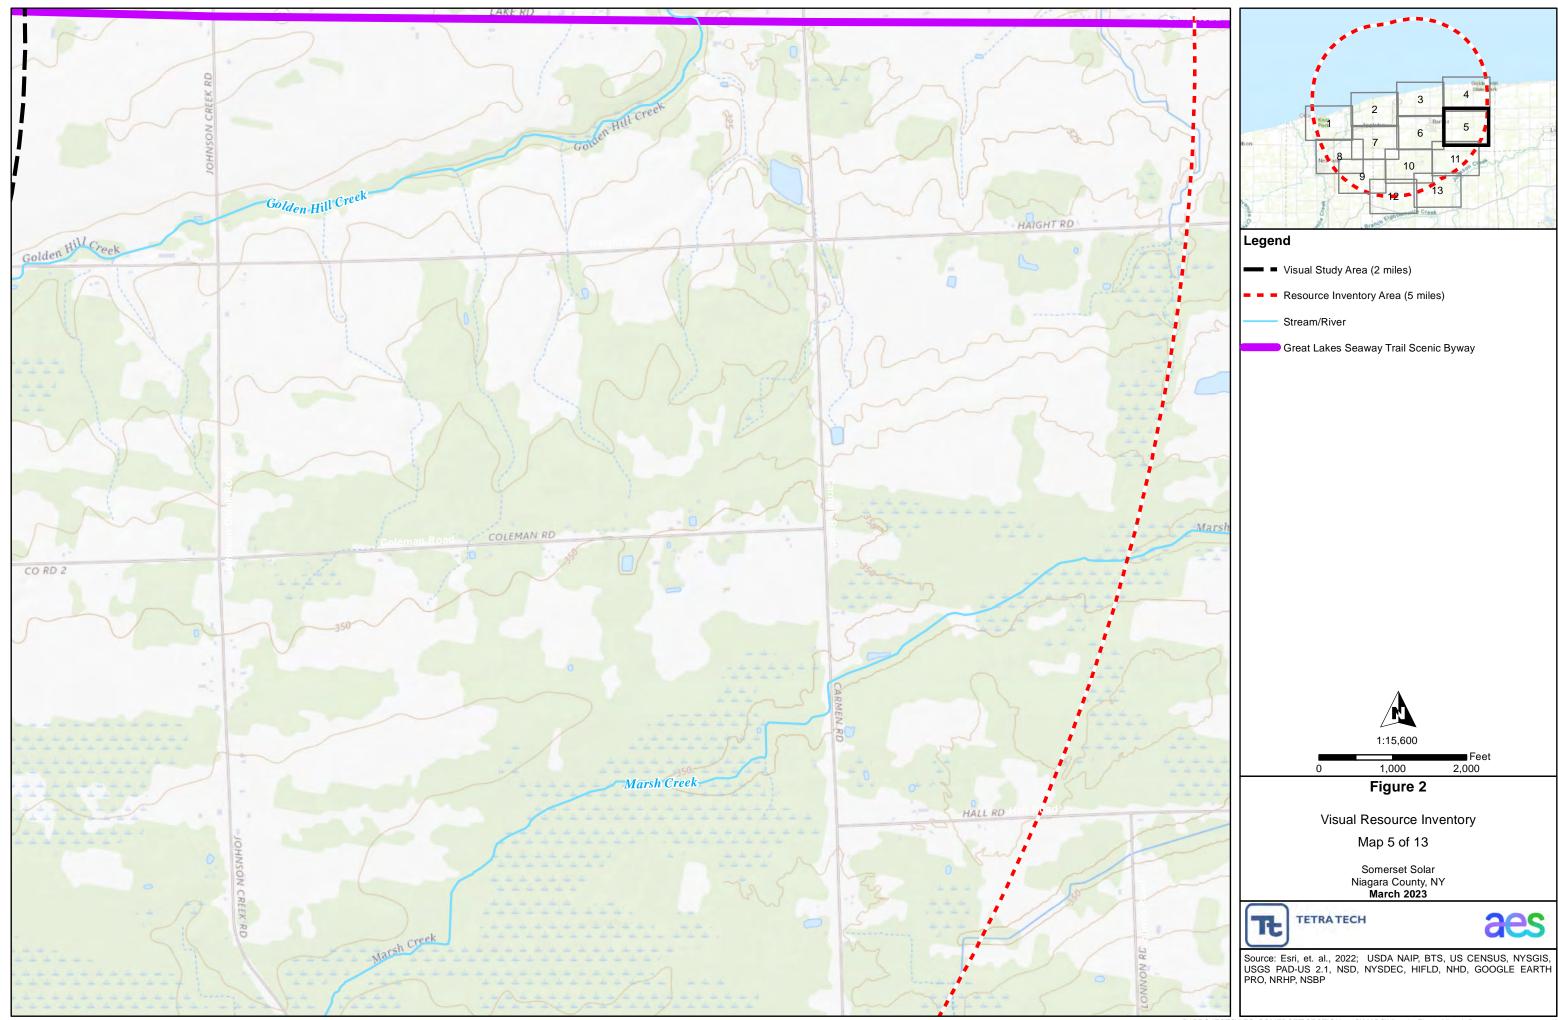

| Visually Sensitive Resource                                                                                                                                                                                    | Town                | County  | Approximate<br>Distance from<br>Facility <sup>1</sup> | Distance Zone <sup>2</sup> | Project Visibility <sup>3</sup><br>(Views possible) (Not Visible) |  |
|----------------------------------------------------------------------------------------------------------------------------------------------------------------------------------------------------------------|---------------------|---------|-------------------------------------------------------|----------------------------|-------------------------------------------------------------------|--|
| Our Lady of the Lake Catholic Church                                                                                                                                                                           | Village of Barker   | Niagara | 1.6                                                   | Middleground               | •                                                                 |  |
| Olcott Beach                                                                                                                                                                                                   | Hamlet of Olcott    | Niagara | 4.8                                                   | Background                 | •                                                                 |  |
| Major Transportation Corridors                                                                                                                                                                                 |                     |         |                                                       |                            |                                                                   |  |
| New York State Route 148/County Road 15/Quaker Road                                                                                                                                                            | Town of<br>Hartland | Niagara | 1 mi.                                                 | Middleground               | •                                                                 |  |
| Hosmer Road                                                                                                                                                                                                    | West Somerset       | Niagara | 0                                                     | Foreground                 | 0                                                                 |  |
| Lakes and Rivers or Village                                                                                                                                                                                    |                     |         |                                                       |                            |                                                                   |  |
| Lake Ontario                                                                                                                                                                                                   | Somerset            | Niagara | 3.8                                                   | Middleground               | •                                                                 |  |
| Fish Creek                                                                                                                                                                                                     | Somerset            | Niagara | 3.5                                                   | Middleground               | •                                                                 |  |
| Marsh Creek                                                                                                                                                                                                    | Somerset            | Niagara | 0.05                                                  | Foreground                 | 0                                                                 |  |
| Keg Creek                                                                                                                                                                                                      | Town of<br>Newfane  | Niagara | 0.03                                                  | Foreground                 | 0                                                                 |  |
| Golden Hill Creek                                                                                                                                                                                              | Somerset            | Niagara | 0.01                                                  | Foreground                 | 0                                                                 |  |
| Schools and Colleges                                                                                                                                                                                           |                     |         |                                                       |                            |                                                                   |  |
| Pratt Elementary School                                                                                                                                                                                        | Somerset            | Niagara | 1.9                                                   | Middleground               | •                                                                 |  |
| Barker Junior/Senior High School                                                                                                                                                                               | Barker              | Niagara | 2.8                                                   | Middleground               | •                                                                 |  |
| Other/ Residential Areas                                                                                                                                                                                       |                     |         |                                                       |                            |                                                                   |  |
| Haight Road                                                                                                                                                                                                    | Town of<br>Somerset | Niagara | 0.01                                                  | Foreground                 | 0                                                                 |  |
| New York State Route 18 Residential 1                                                                                                                                                                          | Town of<br>Somerset | Niagara | 0.2                                                   | Foreground                 | 0                                                                 |  |
| Notes:<br>1 – Distance for sites comprised of large areas (i.e., parks, SASS, historic districts) or linear sites (i.e., roadways, trails, river), were measured from the sites closest point to the Facility. |                     |         |                                                       |                            |                                                                   |  |