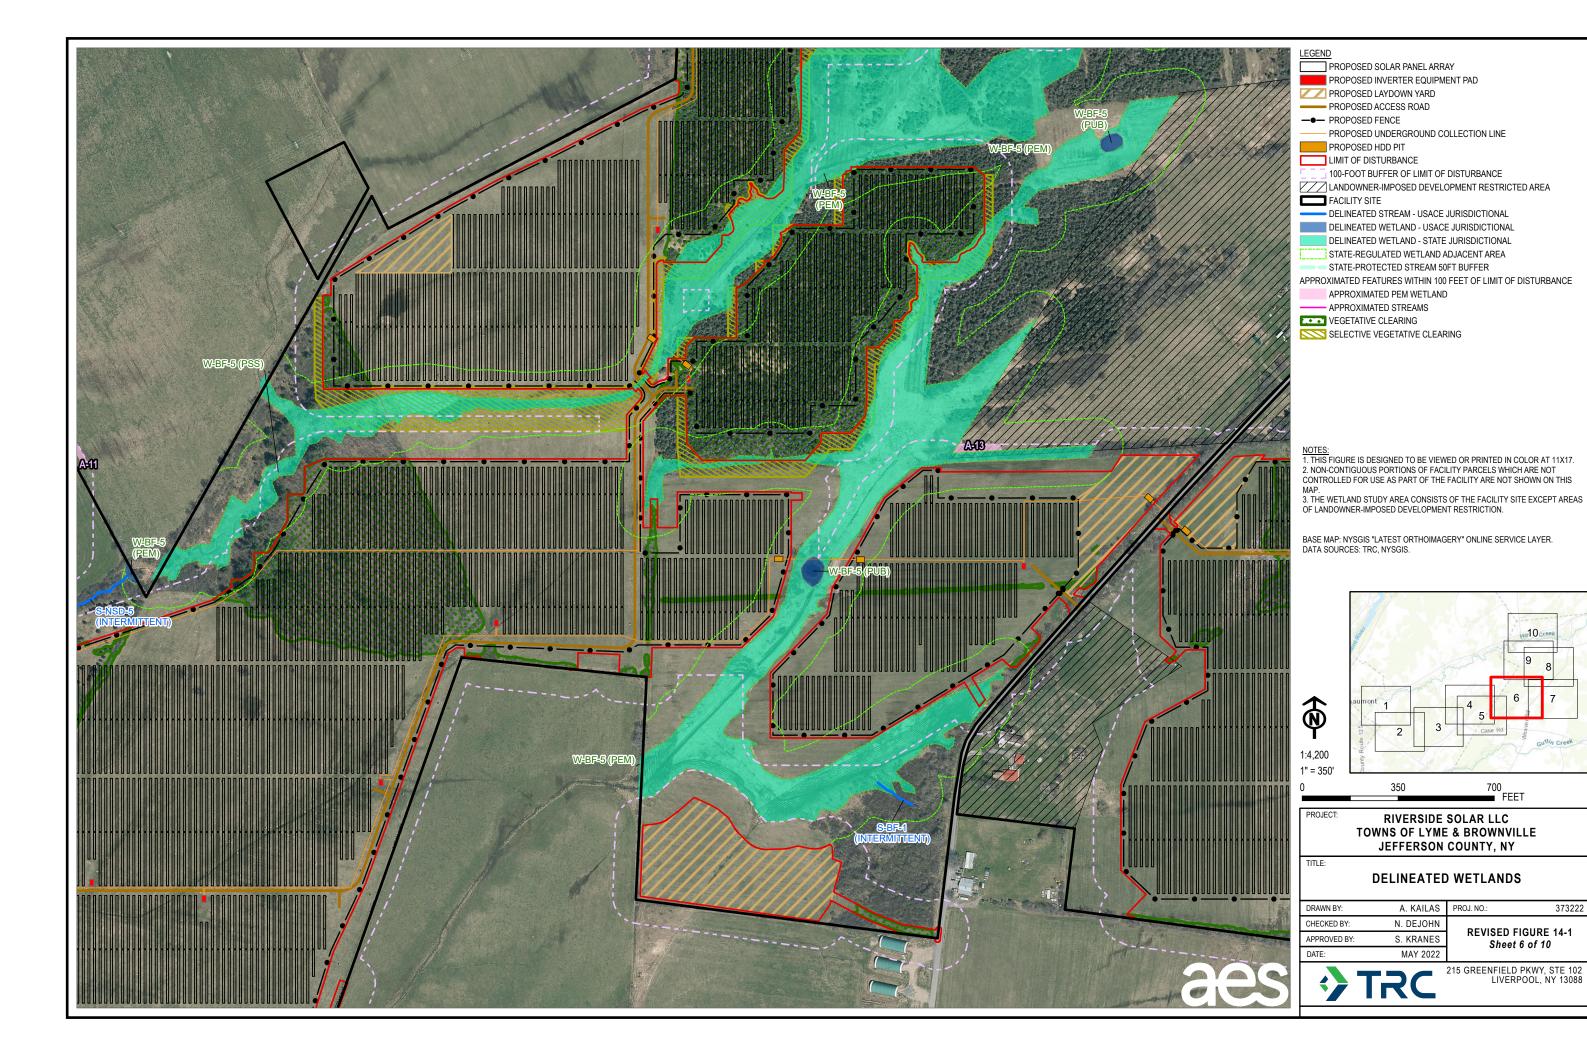

Attachment A

**Revised Figure 14-1** 

| EGEND                                                                                                           |                                                                                                                                                                 |  |  |  |  |
|-----------------------------------------------------------------------------------------------------------------|-----------------------------------------------------------------------------------------------------------------------------------------------------------------|--|--|--|--|
|                                                                                                                 | POSED SOLAR PANEL ARRAY                                                                                                                                         |  |  |  |  |
|                                                                                                                 | POSED INVERTER EQUIPMENT PAD                                                                                                                                    |  |  |  |  |
|                                                                                                                 | POSED LAYDOWN YARD                                                                                                                                              |  |  |  |  |
|                                                                                                                 | POSED ACCESS ROAD<br>POSED FENCE                                                                                                                                |  |  |  |  |
|                                                                                                                 | POSED UNDERGROUND COLLECTION LINE                                                                                                                               |  |  |  |  |
|                                                                                                                 | T OF DISTURBANCE                                                                                                                                                |  |  |  |  |
| 100-                                                                                                            | FOOT BUFFER OF LIMIT OF DISTURBANCE                                                                                                                             |  |  |  |  |
|                                                                                                                 |                                                                                                                                                                 |  |  |  |  |
|                                                                                                                 | NEATED STREAM - NON-JURISDICTIONAL<br>NEATED STREAM - USACE JURISDICTIONAL                                                                                      |  |  |  |  |
|                                                                                                                 | NEATED STREAM SURFACE WATER - USACE JURISDICTIONAL                                                                                                              |  |  |  |  |
| *******                                                                                                         | DELINEATED STREAM SURFACE WATER - USACE JURISDIC HONAL<br>DELINEATED WETLAND - NON-JURISDICTIONAL                                                               |  |  |  |  |
| DEL                                                                                                             | NEATED WETLAND - USACE JURISDICTIONAL                                                                                                                           |  |  |  |  |
|                                                                                                                 | NEATED WETLAND - STATE JURISDICTIONAL                                                                                                                           |  |  |  |  |
|                                                                                                                 | E-REGULATED WETLAND ADJACENT AREA                                                                                                                               |  |  |  |  |
|                                                                                                                 | 'E-PROTECTED STREAM 50FT BUFFER<br>ROXIMATED STREAMS                                                                                                            |  |  |  |  |
|                                                                                                                 | ETATIVE CLEARING                                                                                                                                                |  |  |  |  |
|                                                                                                                 | ECTIVE VEGETATIVE CLEARING                                                                                                                                      |  |  |  |  |
|                                                                                                                 |                                                                                                                                                                 |  |  |  |  |
|                                                                                                                 |                                                                                                                                                                 |  |  |  |  |
|                                                                                                                 |                                                                                                                                                                 |  |  |  |  |
|                                                                                                                 |                                                                                                                                                                 |  |  |  |  |
|                                                                                                                 |                                                                                                                                                                 |  |  |  |  |
|                                                                                                                 |                                                                                                                                                                 |  |  |  |  |
|                                                                                                                 |                                                                                                                                                                 |  |  |  |  |
|                                                                                                                 |                                                                                                                                                                 |  |  |  |  |
| <u>NOTES:</u><br>1. THIS FIGU                                                                                   | RE IS DESIGNED TO BE VIEWED OR PRINTED IN COLOR AT 11X17.                                                                                                       |  |  |  |  |
| 2. NON-CON                                                                                                      | TIGUOUS PORTIONS OF FACILITY PARCELS WHICH ARE NOT                                                                                                              |  |  |  |  |
| CONTROLLE<br>MAP.                                                                                               | D FOR USE AS PART OF THE FACILITY ARE NOT SHOWN ON THIS                                                                                                         |  |  |  |  |
| 3. THE WETL                                                                                                     | AND STUDY AREA CONSISTS OF THE FACILITY SITE EXCEPT AREAS                                                                                                       |  |  |  |  |
|                                                                                                                 |                                                                                                                                                                 |  |  |  |  |
| OF LANDOW                                                                                                       | NER-IMPOSED DEVELOPMENT RESTRICTION.                                                                                                                            |  |  |  |  |
|                                                                                                                 |                                                                                                                                                                 |  |  |  |  |
| BASE MAP: 1                                                                                                     | NER-IMPOSED DEVELOPMENT RESTRICTION.<br>NYSGIS "LATEST ORTHOIMAGERY" ONLINE SERVICE LAYER.<br>CES: TRC, NYSGIS.                                                 |  |  |  |  |
| BASE MAP: 1                                                                                                     | IYSGIS "LATEST ORTHOIMAGERY" ONLINE SERVICE LAYER.                                                                                                              |  |  |  |  |
| BASE MAP: 1                                                                                                     | IYSGIS "LATEST ORTHOIMAGERY" ONLINE SERVICE LAYER.                                                                                                              |  |  |  |  |
| BASE MAP: 1                                                                                                     | IYSGIS "LATEST ORTHOIMAGERY" ONLINE SERVICE LAYER.                                                                                                              |  |  |  |  |
| BASE MAP: 1                                                                                                     | IYSGIS "LATEST ORTHOIMAGERY" ONLINE SERVICE LAYER.                                                                                                              |  |  |  |  |
| BASE MAP: 1                                                                                                     | NYSGIS "LATEST ORTHOIMAGERY" ONLINE SERVICE LAYER.<br>CES: TRC, NYSGIS.                                                                                         |  |  |  |  |
| BASE MAP: 1                                                                                                     | IYSGIS "LATEST ORTHOIMAGERY" ONLINE SERVICE LAYER.                                                                                                              |  |  |  |  |
| BASE MAP: 1                                                                                                     | NYSGIS "LATEST ORTHOIMAGERY" ONLINE SERVICE LAYER.<br>CES: TRC, NYSGIS.                                                                                         |  |  |  |  |
| BASE MAP: 1                                                                                                     | NYSGIS "LATEST ORTHOIMAGERY" ONLINE SERVICE LAYER.<br>CES: TRC, NYSGIS.                                                                                         |  |  |  |  |
| BASE MAP: 1                                                                                                     | AVSGIS "LATEST ORTHOIMAGERY" ONLINE SERVICE LAYER.<br>CES: TRC, NYSGIS.                                                                                         |  |  |  |  |
| BASE MAP: 1                                                                                                     | NYSGIS "LATEST ORTHOIMAGERY" ONLINE SERVICE LAYER.<br>CES: TRC, NYSGIS.                                                                                         |  |  |  |  |
| BASE MAP: 1                                                                                                     | AVSGIS "LATEST ORTHOIMAGERY" ONLINE SERVICE LAYER.<br>CES: TRC, NYSGIS.                                                                                         |  |  |  |  |
| BASE MAP: 1                                                                                                     | AYSGIS "LATEST ORTHOIMAGERY" ONLINE SERVICE LAYER.<br>CES: TRC, NYSGIS.                                                                                         |  |  |  |  |
| BASE MAP: 1<br>DATA SOUR                                                                                        | AYSGIS "LATEST ORTHOIMAGERY" ONLINE SERVICE LAYER.<br>CES: TRC, NYSGIS.                                                                                         |  |  |  |  |
| BASE MAP: N<br>DATA SOURI                                                                                       | AYSGIS "LATEST ORTHOIMAGERY" ONLINE SERVICE LAYER.<br>CES: TRC, NYSGIS.                                                                                         |  |  |  |  |
| BASE MAP: 1<br>DATA SOUR                                                                                        | AYSGIS "LATEST ORTHOIMAGERY" ONLINE SERVICE LAYER.<br>CES: TRC, NYSGIS.                                                                                         |  |  |  |  |
| BASE MAP: N<br>DATA SOURI                                                                                       | AYSGIS "LATEST ORTHOIMAGERY" ONLINE SERVICE LAYER.<br>CES: TRC, NYSGIS.                                                                                         |  |  |  |  |
| BASE MAP: 1<br>DATA SOUR<br>(1)<br>(4,200<br>(2)<br>(2)<br>(2)<br>(2)<br>(2)<br>(2)<br>(2)<br>(2)<br>(2)<br>(2) | AYSGIS "LATEST ORTHOIMAGERY" ONLINE SERVICE LAYER.<br>DES: TRC, NYSGIS.                                                                                         |  |  |  |  |
| BASE MAP: N<br>DATA SOURI                                                                                       | AYSGIS "LATEST ORTHOIMAGERY" ONLINE SERVICE LAYER.<br>DESE TRC, NYSGIS.                                                                                         |  |  |  |  |
| BASE MAP: 1<br>DATA SOUR<br>(1)<br>(4,200<br>(2)<br>(2)<br>(2)<br>(2)<br>(2)<br>(2)<br>(2)<br>(2)<br>(2)<br>(2) | AVSGIS "LATEST ORTHOIMAGERY" ONLINE SERVICE LAYER.<br>DES: TRC, NYSGIS.                                                                                         |  |  |  |  |
| BASE MAP: 1<br>DATA SOUR<br>(1)<br>(4,200<br>" = 350'<br>PROJECT:                                               | AYSGIS "LATEST ORTHOIMAGERY" ONLINE SERVICE LAYER.<br>DESE TRC, NYSGIS.                                                                                         |  |  |  |  |
| BASE MAP: 1<br>DATA SOUR<br>(1)<br>(4,200<br>(2)<br>(2)<br>(2)<br>(2)<br>(2)<br>(2)<br>(2)<br>(2)<br>(2)<br>(2) | AVSGIS "LATEST ORTHOIMAGERY" ONLINE SERVICE LAYER.<br>DES: TRC, NYSGIS.                                                                                         |  |  |  |  |
| BASE MAP: 1<br>DATA SOUR<br>(1)<br>(4,200<br>" = 350'<br>PROJECT:                                               | AVSGIS "LATEST ORTHOIMAGERY" ONLINE SERVICE LAYER.<br>DES: TRC, NYSGIS.                                                                                         |  |  |  |  |
| BASE MAP: 1<br>DATA SOUR<br>:4,200<br>" = 350'<br>PROJECT:<br>TITLE:                                            | AVSGIS "LATEST ORTHOIMAGERY" ONLINE SERVICE LAYER.<br>DELINEATED WETLANDS                                                                                       |  |  |  |  |
| BASE MAP: 1<br>DATA SOUR<br>(A)<br>(A)<br>(A)<br>(A)<br>(A)<br>(A)<br>(A)<br>(A)<br>(A)<br>(A)                  | AVSGIS "LATEST ORTHOIMAGERY" ONLINE SERVICE LAYER.<br>DELINEATED WETLANDS                                                                                       |  |  |  |  |
| BASE MAP: 1<br>DATA SOUR<br>(1)<br>(2)<br>(2)<br>(2)<br>(2)<br>(2)<br>(2)<br>(2)<br>(2)<br>(2)<br>(2            | AVSGIS "LATEST ORTHOIMAGERY" ONLINE SERVICE LAYER.<br>DELINEATED WETLANDS<br>A. KAILAS PROJ. NO: 373222<br>M. DEJOHN<br>REVISED FIGURE 14-1                     |  |  |  |  |
| BASE MAP: 1<br>DATA SOUR<br>(4,200<br>" = 350'<br>PROJECT:<br>TITLE:<br>DRAWN BY:<br>CHECKED B'<br>APPROVED     | AVSGIS "LATEST ORTHOIMAGERY" ONLINE SERVICE LAYER.<br>DELINEATED WETLANDS<br>A. KAILAS PROJ. NO: 373222<br>T. S. KRANES<br>REVISED FIGURE 14-1<br>Sheet 1 of 10 |  |  |  |  |
| BASE MAP: 1<br>DATA SOUR<br>(1)<br>(2)<br>(2)<br>(2)<br>(2)<br>(2)<br>(2)<br>(2)<br>(2)<br>(2)<br>(2            | AVSGIS "LATEST ORTHOIMAGERY" ONLINE SERVICE LAYER.<br>DELINEATED WETLANDS<br>A. KAILAS<br>MAY 2022<br>PROJ. NO: 373222<br>TO FIGURE 14-1<br>Sheet 1 of 10       |  |  |  |  |
| BASE MAP: 1<br>DATA SOUR<br>(4,200<br>" = 350'<br>PROJECT:<br>TITLE:<br>DRAWN BY:<br>CHECKED B'<br>APPROVED     | AVSGIS "LATEST ORTHOIMAGERY" ONLINE SERVICE LAYER.<br>DELINEATED WETLANDS<br>A. KAILAS PROJ. NO: 373222<br>T. S. KRANES<br>REVISED FIGURE 14-1<br>Sheet 1 of 10 |  |  |  |  |
| BASE MAP: 1<br>DATA SOUR<br>(4,200<br>" = 350'<br>PROJECT:<br>TITLE:<br>DRAWN BY:<br>CHECKED B'<br>APPROVED     | AVSGIS "LATEST ORTHOIMAGERY" ONLINE SERVICE LAYER.<br>DELINEATED WETLANDS<br>A. KAILAS<br>MAY 2022<br>215 GREENFIELD PKWY, STE 102                              |  |  |  |  |