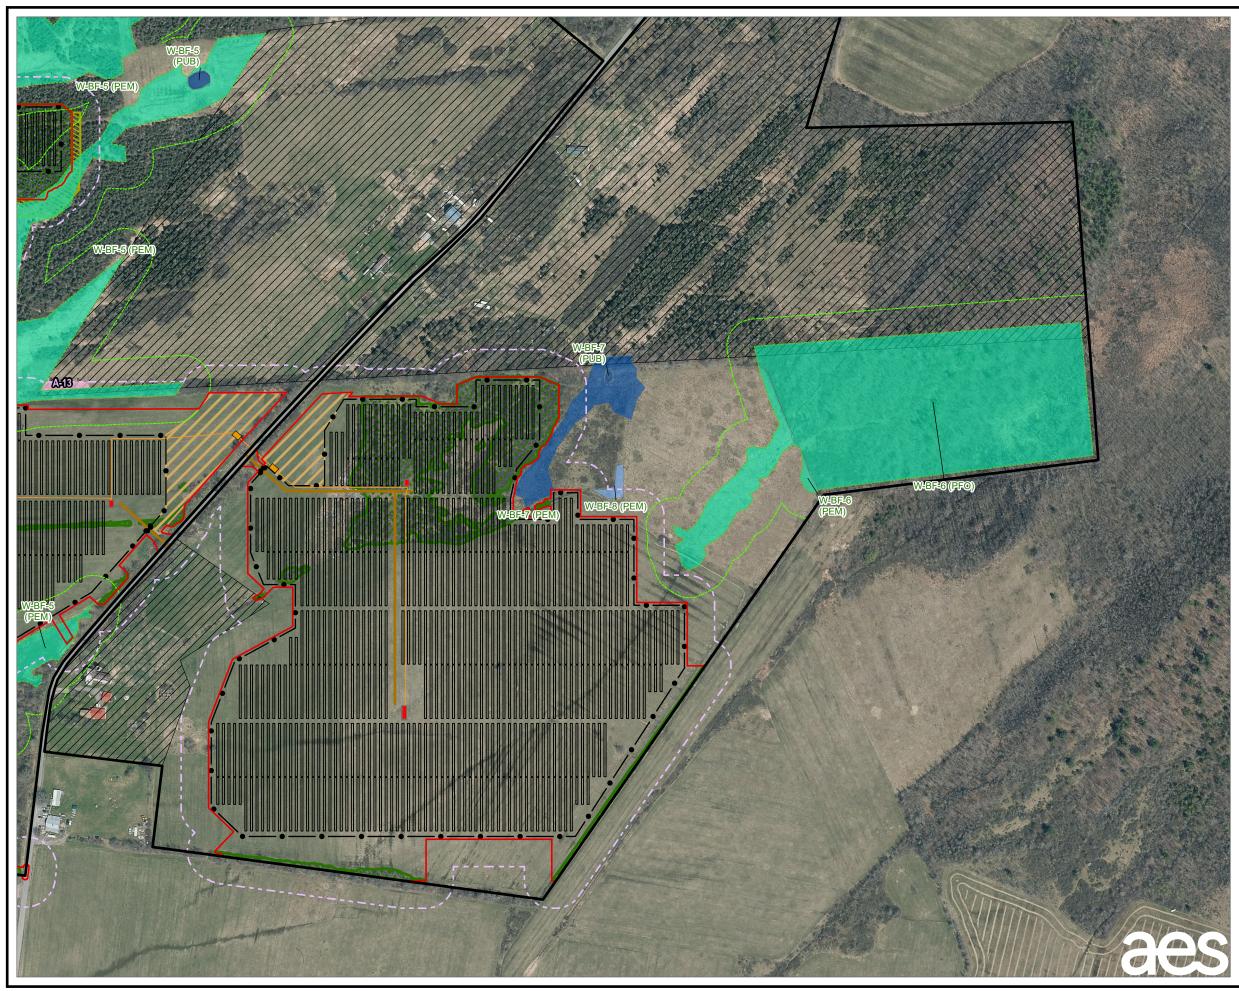

Attachment A

**Revised Figure 14-1** 

| EGEND                                                                                                           |                                                                                                                                                                 |  |  |  |  |
|-----------------------------------------------------------------------------------------------------------------|-----------------------------------------------------------------------------------------------------------------------------------------------------------------|--|--|--|--|
|                                                                                                                 | POSED SOLAR PANEL ARRAY                                                                                                                                         |  |  |  |  |
|                                                                                                                 | POSED INVERTER EQUIPMENT PAD                                                                                                                                    |  |  |  |  |
|                                                                                                                 | POSED LAYDOWN YARD                                                                                                                                              |  |  |  |  |
|                                                                                                                 | POSED ACCESS ROAD<br>POSED FENCE                                                                                                                                |  |  |  |  |
|                                                                                                                 | POSED UNDERGROUND COLLECTION LINE                                                                                                                               |  |  |  |  |
|                                                                                                                 | T OF DISTURBANCE                                                                                                                                                |  |  |  |  |
| 100-                                                                                                            | FOOT BUFFER OF LIMIT OF DISTURBANCE                                                                                                                             |  |  |  |  |
|                                                                                                                 |                                                                                                                                                                 |  |  |  |  |
|                                                                                                                 | NEATED STREAM - NON-JURISDICTIONAL<br>NEATED STREAM - USACE JURISDICTIONAL                                                                                      |  |  |  |  |
|                                                                                                                 | NEATED STREAM SURFACE WATER - USACE JURISDICTIONAL                                                                                                              |  |  |  |  |
| *******                                                                                                         | DELINEATED STREAM SURFACE WATER - USACE JURISDIC HONAL<br>DELINEATED WETLAND - NON-JURISDICTIONAL                                                               |  |  |  |  |
| DEL                                                                                                             | NEATED WETLAND - USACE JURISDICTIONAL                                                                                                                           |  |  |  |  |
|                                                                                                                 | NEATED WETLAND - STATE JURISDICTIONAL                                                                                                                           |  |  |  |  |
|                                                                                                                 | E-REGULATED WETLAND ADJACENT AREA                                                                                                                               |  |  |  |  |
|                                                                                                                 | 'E-PROTECTED STREAM 50FT BUFFER<br>ROXIMATED STREAMS                                                                                                            |  |  |  |  |
|                                                                                                                 | ETATIVE CLEARING                                                                                                                                                |  |  |  |  |
|                                                                                                                 | ECTIVE VEGETATIVE CLEARING                                                                                                                                      |  |  |  |  |
|                                                                                                                 |                                                                                                                                                                 |  |  |  |  |
|                                                                                                                 |                                                                                                                                                                 |  |  |  |  |
|                                                                                                                 |                                                                                                                                                                 |  |  |  |  |
|                                                                                                                 |                                                                                                                                                                 |  |  |  |  |
|                                                                                                                 |                                                                                                                                                                 |  |  |  |  |
|                                                                                                                 |                                                                                                                                                                 |  |  |  |  |
|                                                                                                                 |                                                                                                                                                                 |  |  |  |  |
|                                                                                                                 |                                                                                                                                                                 |  |  |  |  |
| <u>NOTES:</u><br>1. THIS FIGU                                                                                   | RE IS DESIGNED TO BE VIEWED OR PRINTED IN COLOR AT 11X17.                                                                                                       |  |  |  |  |
| 2. NON-CON                                                                                                      | TIGUOUS PORTIONS OF FACILITY PARCELS WHICH ARE NOT                                                                                                              |  |  |  |  |
| CONTROLLE<br>MAP.                                                                                               | D FOR USE AS PART OF THE FACILITY ARE NOT SHOWN ON THIS                                                                                                         |  |  |  |  |
| 3. THE WETL                                                                                                     | AND STUDY AREA CONSISTS OF THE FACILITY SITE EXCEPT AREAS                                                                                                       |  |  |  |  |
|                                                                                                                 |                                                                                                                                                                 |  |  |  |  |
| OF LANDOW                                                                                                       | NER-IMPOSED DEVELOPMENT RESTRICTION.                                                                                                                            |  |  |  |  |
|                                                                                                                 |                                                                                                                                                                 |  |  |  |  |
| BASE MAP: 1                                                                                                     | NER-IMPOSED DEVELOPMENT RESTRICTION.<br>NYSGIS "LATEST ORTHOIMAGERY" ONLINE SERVICE LAYER.<br>CES: TRC, NYSGIS.                                                 |  |  |  |  |
| BASE MAP: 1                                                                                                     | IYSGIS "LATEST ORTHOIMAGERY" ONLINE SERVICE LAYER.                                                                                                              |  |  |  |  |
| BASE MAP: 1                                                                                                     | IYSGIS "LATEST ORTHOIMAGERY" ONLINE SERVICE LAYER.                                                                                                              |  |  |  |  |
| BASE MAP: 1                                                                                                     | IYSGIS "LATEST ORTHOIMAGERY" ONLINE SERVICE LAYER.                                                                                                              |  |  |  |  |
| BASE MAP: 1                                                                                                     | IYSGIS "LATEST ORTHOIMAGERY" ONLINE SERVICE LAYER.                                                                                                              |  |  |  |  |
| BASE MAP: 1                                                                                                     | NYSGIS "LATEST ORTHOIMAGERY" ONLINE SERVICE LAYER.<br>CES: TRC, NYSGIS.                                                                                         |  |  |  |  |
| BASE MAP: 1                                                                                                     | IYSGIS "LATEST ORTHOIMAGERY" ONLINE SERVICE LAYER.                                                                                                              |  |  |  |  |
| BASE MAP: 1                                                                                                     | NYSGIS "LATEST ORTHOIMAGERY" ONLINE SERVICE LAYER.<br>CES: TRC, NYSGIS.                                                                                         |  |  |  |  |
| BASE MAP: 1                                                                                                     | NYSGIS "LATEST ORTHOIMAGERY" ONLINE SERVICE LAYER.<br>CES: TRC, NYSGIS.                                                                                         |  |  |  |  |
| BASE MAP: 1                                                                                                     | AVSGIS "LATEST ORTHOIMAGERY" ONLINE SERVICE LAYER.<br>CES: TRC, NYSGIS.                                                                                         |  |  |  |  |
| BASE MAP: 1                                                                                                     | NYSGIS "LATEST ORTHOIMAGERY" ONLINE SERVICE LAYER.<br>CES: TRC, NYSGIS.                                                                                         |  |  |  |  |
| BASE MAP: 1                                                                                                     | AVSGIS "LATEST ORTHOIMAGERY" ONLINE SERVICE LAYER.<br>CES: TRC, NYSGIS.                                                                                         |  |  |  |  |
| BASE MAP: 1                                                                                                     | AYSGIS "LATEST ORTHOIMAGERY" ONLINE SERVICE LAYER.<br>CES: TRC, NYSGIS.                                                                                         |  |  |  |  |
| BASE MAP: 1<br>DATA SOUR                                                                                        | AYSGIS "LATEST ORTHOIMAGERY" ONLINE SERVICE LAYER.<br>CES: TRC, NYSGIS.                                                                                         |  |  |  |  |
| BASE MAP: N<br>DATA SOURI                                                                                       | AYSGIS "LATEST ORTHOIMAGERY" ONLINE SERVICE LAYER.<br>CES: TRC, NYSGIS.                                                                                         |  |  |  |  |
| BASE MAP: 1<br>DATA SOUR                                                                                        | AYSGIS "LATEST ORTHOIMAGERY" ONLINE SERVICE LAYER.<br>CES: TRC, NYSGIS.                                                                                         |  |  |  |  |
| BASE MAP: N<br>DATA SOURI                                                                                       | AYSGIS "LATEST ORTHOIMAGERY" ONLINE SERVICE LAYER.<br>CES: TRC, NYSGIS.                                                                                         |  |  |  |  |
| BASE MAP: 1<br>DATA SOUR<br>(1)<br>(4,200<br>(2)<br>(2)<br>(2)<br>(2)<br>(2)<br>(2)<br>(2)<br>(2)<br>(2)<br>(2) | AYSGIS "LATEST ORTHOIMAGERY" ONLINE SERVICE LAYER.<br>DES: TRC, NYSGIS.                                                                                         |  |  |  |  |
| BASE MAP: N<br>DATA SOURI                                                                                       | AYSGIS "LATEST ORTHOIMAGERY" ONLINE SERVICE LAYER.<br>DESE TRC, NYSGIS.                                                                                         |  |  |  |  |
| BASE MAP: 1<br>DATA SOUR<br>(1)<br>(4,200<br>(2)<br>(2)<br>(2)<br>(2)<br>(2)<br>(2)<br>(2)<br>(2)<br>(2)<br>(2) | AVSGIS "LATEST ORTHOIMAGERY" ONLINE SERVICE LAYER.<br>DES: TRC, NYSGIS.                                                                                         |  |  |  |  |
| BASE MAP: 1<br>DATA SOUR<br>(1)<br>(4,200<br>" = 350'<br>PROJECT:                                               | AYSGIS "LATEST ORTHOIMAGERY" ONLINE SERVICE LAYER.<br>DESE TRC, NYSGIS.                                                                                         |  |  |  |  |
| BASE MAP: 1<br>DATA SOUR<br>(1)<br>(4,200<br>(2)<br>(2)<br>(2)<br>(2)<br>(2)<br>(2)<br>(2)<br>(2)<br>(2)<br>(2) | AVSGIS "LATEST ORTHOIMAGERY" ONLINE SERVICE LAYER.<br>DES: TRC, NYSGIS.                                                                                         |  |  |  |  |
| BASE MAP: 1<br>DATA SOUR<br>(1)<br>(4,200<br>" = 350'<br>PROJECT:                                               | AVSGIS "LATEST ORTHOIMAGERY" ONLINE SERVICE LAYER.<br>DES: TRC, NYSGIS.                                                                                         |  |  |  |  |
| BASE MAP: 1<br>DATA SOUR<br>:4,200<br>" = 350'<br>PROJECT:<br>TITLE:                                            | AVSGIS "LATEST ORTHOIMAGERY" ONLINE SERVICE LAYER.<br>DELINEATED WETLANDS                                                                                       |  |  |  |  |
| BASE MAP: 1<br>DATA SOUR<br>(A)<br>(A)<br>(A)<br>(A)<br>(A)<br>(A)<br>(A)<br>(A)<br>(A)<br>(A)                  | AVSGIS "LATEST ORTHOIMAGERY" ONLINE SERVICE LAYER.<br>DELINEATED WETLANDS                                                                                       |  |  |  |  |
| BASE MAP: 1<br>DATA SOUR<br>(1)<br>(2)<br>(2)<br>(2)<br>(2)<br>(2)<br>(2)<br>(2)<br>(2)<br>(2)<br>(2            | AVSGIS "LATEST ORTHOIMAGERY" ONLINE SERVICE LAYER.<br>DELINEATED WETLANDS<br>A. KAILAS PROJ. NO: 373222<br>M. DEJOHN<br>REVISED FIGURE 14-1                     |  |  |  |  |
| BASE MAP: 1<br>DATA SOUR<br>(4,200<br>" = 350'<br>PROJECT:<br>TITLE:<br>DRAWN BY:<br>CHECKED B'<br>APPROVED     | AVSGIS "LATEST ORTHOIMAGERY" ONLINE SERVICE LAYER.<br>DELINEATED WETLANDS<br>A. KAILAS PROJ. NO: 373222<br>T. S. KRANES<br>REVISED FIGURE 14-1<br>Sheet 1 of 10 |  |  |  |  |
| BASE MAP: 1<br>DATA SOUR<br>(1)<br>(2)<br>(2)<br>(2)<br>(2)<br>(2)<br>(2)<br>(2)<br>(2)<br>(2)<br>(2            | AVSGIS "LATEST ORTHOIMAGERY" ONLINE SERVICE LAYER.<br>DELINEATED WETLANDS<br>A. KAILAS<br>MAY 2022<br>PROJ. NO: 373222<br>TO FIGURE 14-1<br>Sheet 1 of 10       |  |  |  |  |
| BASE MAP: 1<br>DATA SOUR<br>(4,200<br>" = 350'<br>PROJECT:<br>TITLE:<br>DRAWN BY:<br>CHECKED B'<br>APPROVED     | AVSGIS "LATEST ORTHOIMAGERY" ONLINE SERVICE LAYER.<br>DELINEATED WETLANDS<br>A. KAILAS PROJ. NO: 373222<br>T. S. KRANES<br>REVISED FIGURE 14-1<br>Sheet 1 of 10 |  |  |  |  |
| BASE MAP: 1<br>DATA SOUR<br>(4,200<br>" = 350'<br>PROJECT:<br>TITLE:<br>DRAWN BY:<br>CHECKED B'<br>APPROVED     | AVSGIS "LATEST ORTHOIMAGERY" ONLINE SERVICE LAYER.<br>DELINEATED WETLANDS<br>A. KAILAS<br>MAY 2022<br>215 GREENFIELD PKWY, STE 102                              |  |  |  |  |