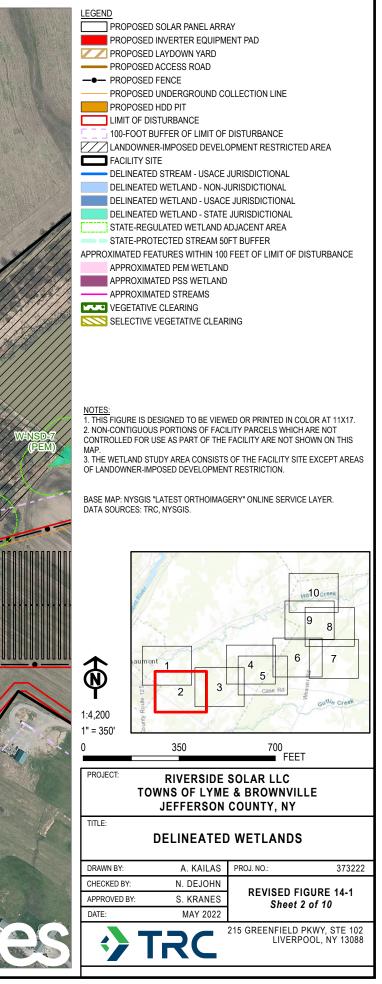

Attachment A

**Revised Figure 14-1** 

| EGEND                                                                                                           |                                                                                                                                                                 |  |  |  |  |
|-----------------------------------------------------------------------------------------------------------------|-----------------------------------------------------------------------------------------------------------------------------------------------------------------|--|--|--|--|
|                                                                                                                 | POSED SOLAR PANEL ARRAY                                                                                                                                         |  |  |  |  |
|                                                                                                                 | POSED INVERTER EQUIPMENT PAD                                                                                                                                    |  |  |  |  |
|                                                                                                                 | POSED LAYDOWN YARD                                                                                                                                              |  |  |  |  |
|                                                                                                                 | POSED ACCESS ROAD<br>POSED FENCE                                                                                                                                |  |  |  |  |
|                                                                                                                 | POSED UNDERGROUND COLLECTION LINE                                                                                                                               |  |  |  |  |
|                                                                                                                 | T OF DISTURBANCE                                                                                                                                                |  |  |  |  |
| 100-                                                                                                            | FOOT BUFFER OF LIMIT OF DISTURBANCE                                                                                                                             |  |  |  |  |
|                                                                                                                 |                                                                                                                                                                 |  |  |  |  |
|                                                                                                                 | NEATED STREAM - NON-JURISDICTIONAL<br>NEATED STREAM - USACE JURISDICTIONAL                                                                                      |  |  |  |  |
|                                                                                                                 | NEATED STREAM SURFACE WATER - USACE JURISDICTIONAL                                                                                                              |  |  |  |  |
| *******                                                                                                         | DELINEATED STREAM SURFACE WATER - USACE JURISDIC HONAL<br>DELINEATED WETLAND - NON-JURISDICTIONAL                                                               |  |  |  |  |
| DEL                                                                                                             | NEATED WETLAND - USACE JURISDICTIONAL                                                                                                                           |  |  |  |  |
|                                                                                                                 | NEATED WETLAND - STATE JURISDICTIONAL                                                                                                                           |  |  |  |  |
|                                                                                                                 | E-REGULATED WETLAND ADJACENT AREA                                                                                                                               |  |  |  |  |
|                                                                                                                 | 'E-PROTECTED STREAM 50FT BUFFER<br>ROXIMATED STREAMS                                                                                                            |  |  |  |  |
|                                                                                                                 | ETATIVE CLEARING                                                                                                                                                |  |  |  |  |
|                                                                                                                 | ECTIVE VEGETATIVE CLEARING                                                                                                                                      |  |  |  |  |
|                                                                                                                 |                                                                                                                                                                 |  |  |  |  |
|                                                                                                                 |                                                                                                                                                                 |  |  |  |  |
|                                                                                                                 |                                                                                                                                                                 |  |  |  |  |
|                                                                                                                 |                                                                                                                                                                 |  |  |  |  |
|                                                                                                                 |                                                                                                                                                                 |  |  |  |  |
|                                                                                                                 |                                                                                                                                                                 |  |  |  |  |
|                                                                                                                 |                                                                                                                                                                 |  |  |  |  |
|                                                                                                                 |                                                                                                                                                                 |  |  |  |  |
| <u>NOTES:</u><br>1. THIS FIGU                                                                                   | RE IS DESIGNED TO BE VIEWED OR PRINTED IN COLOR AT 11X17.                                                                                                       |  |  |  |  |
| 2. NON-CON                                                                                                      | TIGUOUS PORTIONS OF FACILITY PARCELS WHICH ARE NOT                                                                                                              |  |  |  |  |
| CONTROLLE<br>MAP.                                                                                               | D FOR USE AS PART OF THE FACILITY ARE NOT SHOWN ON THIS                                                                                                         |  |  |  |  |
| 3. THE WETL                                                                                                     | AND STUDY AREA CONSISTS OF THE FACILITY SITE EXCEPT AREAS                                                                                                       |  |  |  |  |
|                                                                                                                 |                                                                                                                                                                 |  |  |  |  |
| OF LANDOW                                                                                                       | NER-IMPOSED DEVELOPMENT RESTRICTION.                                                                                                                            |  |  |  |  |
|                                                                                                                 |                                                                                                                                                                 |  |  |  |  |
| BASE MAP: 1                                                                                                     | NER-IMPOSED DEVELOPMENT RESTRICTION.<br>NYSGIS "LATEST ORTHOIMAGERY" ONLINE SERVICE LAYER.<br>CES: TRC, NYSGIS.                                                 |  |  |  |  |
| BASE MAP: 1                                                                                                     | IYSGIS "LATEST ORTHOIMAGERY" ONLINE SERVICE LAYER.                                                                                                              |  |  |  |  |
| BASE MAP: 1                                                                                                     | IYSGIS "LATEST ORTHOIMAGERY" ONLINE SERVICE LAYER.                                                                                                              |  |  |  |  |
| BASE MAP: 1                                                                                                     | IYSGIS "LATEST ORTHOIMAGERY" ONLINE SERVICE LAYER.                                                                                                              |  |  |  |  |
| BASE MAP: 1                                                                                                     | IYSGIS "LATEST ORTHOIMAGERY" ONLINE SERVICE LAYER.                                                                                                              |  |  |  |  |
| BASE MAP: 1                                                                                                     | NYSGIS "LATEST ORTHOIMAGERY" ONLINE SERVICE LAYER.<br>CES: TRC, NYSGIS.                                                                                         |  |  |  |  |
| BASE MAP: 1                                                                                                     | IYSGIS "LATEST ORTHOIMAGERY" ONLINE SERVICE LAYER.                                                                                                              |  |  |  |  |
| BASE MAP: 1                                                                                                     | NYSGIS "LATEST ORTHOIMAGERY" ONLINE SERVICE LAYER.<br>CES: TRC, NYSGIS.                                                                                         |  |  |  |  |
| BASE MAP: 1                                                                                                     | NYSGIS "LATEST ORTHOIMAGERY" ONLINE SERVICE LAYER.<br>CES: TRC, NYSGIS.                                                                                         |  |  |  |  |
| BASE MAP: 1                                                                                                     | AVSGIS "LATEST ORTHOIMAGERY" ONLINE SERVICE LAYER.<br>CES: TRC, NYSGIS.                                                                                         |  |  |  |  |
| BASE MAP: 1                                                                                                     | NYSGIS "LATEST ORTHOIMAGERY" ONLINE SERVICE LAYER.<br>CES: TRC, NYSGIS.                                                                                         |  |  |  |  |
| BASE MAP: 1                                                                                                     | AVSGIS "LATEST ORTHOIMAGERY" ONLINE SERVICE LAYER.<br>CES: TRC, NYSGIS.                                                                                         |  |  |  |  |
| BASE MAP: 1                                                                                                     | AYSGIS "LATEST ORTHOIMAGERY" ONLINE SERVICE LAYER.<br>CES: TRC, NYSGIS.                                                                                         |  |  |  |  |
| BASE MAP: 1<br>DATA SOUR                                                                                        | AYSGIS "LATEST ORTHOIMAGERY" ONLINE SERVICE LAYER.<br>CES: TRC, NYSGIS.                                                                                         |  |  |  |  |
| BASE MAP: N<br>DATA SOURI                                                                                       | AYSGIS "LATEST ORTHOIMAGERY" ONLINE SERVICE LAYER.<br>CES: TRC, NYSGIS.                                                                                         |  |  |  |  |
| BASE MAP: 1<br>DATA SOUR                                                                                        | AYSGIS "LATEST ORTHOIMAGERY" ONLINE SERVICE LAYER.<br>CES: TRC, NYSGIS.                                                                                         |  |  |  |  |
| BASE MAP: N<br>DATA SOURI                                                                                       | AYSGIS "LATEST ORTHOIMAGERY" ONLINE SERVICE LAYER.<br>CES: TRC, NYSGIS.                                                                                         |  |  |  |  |
| BASE MAP: 1<br>DATA SOUR<br>(1)<br>(4,200<br>(2)<br>(2)<br>(2)<br>(2)<br>(2)<br>(2)<br>(2)<br>(2)<br>(2)<br>(2) | AYSGIS "LATEST ORTHOIMAGERY" ONLINE SERVICE LAYER.<br>DES: TRC, NYSGIS.                                                                                         |  |  |  |  |
| BASE MAP: N<br>DATA SOURI                                                                                       | AYSGIS "LATEST ORTHOIMAGERY" ONLINE SERVICE LAYER.<br>DESE TRC, NYSGIS.                                                                                         |  |  |  |  |
| BASE MAP: 1<br>DATA SOUR<br>(1)<br>(4,200<br>(2)<br>(2)<br>(2)<br>(2)<br>(2)<br>(2)<br>(2)<br>(2)<br>(2)<br>(2) | AVSGIS "LATEST ORTHOIMAGERY" ONLINE SERVICE LAYER.<br>DES: TRC, NYSGIS.                                                                                         |  |  |  |  |
| BASE MAP: 1<br>DATA SOUR<br>(1)<br>(4,200<br>" = 350'<br>PROJECT:                                               | AYSGIS "LATEST ORTHOIMAGERY" ONLINE SERVICE LAYER.<br>DESE TRC, NYSGIS.                                                                                         |  |  |  |  |
| BASE MAP: 1<br>DATA SOUR<br>(1)<br>(4,200<br>(2)<br>(2)<br>(2)<br>(2)<br>(2)<br>(2)<br>(2)<br>(2)<br>(2)<br>(2) | AVSGIS "LATEST ORTHOIMAGERY" ONLINE SERVICE LAYER.<br>DES: TRC, NYSGIS.                                                                                         |  |  |  |  |
| BASE MAP: 1<br>DATA SOUR<br>(1)<br>(4,200<br>" = 350'<br>PROJECT:                                               | AVSGIS "LATEST ORTHOIMAGERY" ONLINE SERVICE LAYER.<br>DES: TRC, NYSGIS.                                                                                         |  |  |  |  |
| BASE MAP: 1<br>DATA SOUR<br>:4,200<br>" = 350'<br>PROJECT:<br>TITLE:                                            | AVSGIS "LATEST ORTHOIMAGERY" ONLINE SERVICE LAYER.<br>DELINEATED WETLANDS                                                                                       |  |  |  |  |
| BASE MAP: 1<br>DATA SOUR<br>(A)<br>(A)<br>(A)<br>(A)<br>(A)<br>(A)<br>(A)<br>(A)<br>(A)<br>(A)                  | AVSGIS "LATEST ORTHOIMAGERY" ONLINE SERVICE LAYER.<br>DELINEATED WETLANDS                                                                                       |  |  |  |  |
| BASE MAP: 1<br>DATA SOUR<br>(1)<br>(2)<br>(2)<br>(2)<br>(2)<br>(2)<br>(2)<br>(2)<br>(2)<br>(2)<br>(2            | AVSGIS "LATEST ORTHOIMAGERY" ONLINE SERVICE LAYER.<br>DELINEATED WETLANDS<br>A. KAILAS PROJ. NO: 373222<br>M. DEJOHN<br>REVISED FIGURE 14-1                     |  |  |  |  |
| BASE MAP: 1<br>DATA SOUR<br>(4,200<br>" = 350'<br>PROJECT:<br>TITLE:<br>DRAWN BY:<br>CHECKED B'<br>APPROVED     | AVSGIS "LATEST ORTHOIMAGERY" ONLINE SERVICE LAYER.<br>DELINEATED WETLANDS<br>A. KAILAS PROJ. NO: 373222<br>T. S. KRANES<br>REVISED FIGURE 14-1<br>Sheet 1 of 10 |  |  |  |  |
| BASE MAP: 1<br>DATA SOUR<br>(1)<br>(2)<br>(2)<br>(2)<br>(2)<br>(2)<br>(2)<br>(2)<br>(2)<br>(2)<br>(2            | AVSGIS "LATEST ORTHOIMAGERY" ONLINE SERVICE LAYER.<br>DELINEATED WETLANDS<br>A. KAILAS<br>MAY 2022<br>PROJ. NO: 373222<br>TO FIGURE 14-1<br>Sheet 1 of 10       |  |  |  |  |
| BASE MAP: 1<br>DATA SOUR<br>(4,200<br>" = 350'<br>PROJECT:<br>TITLE:<br>DRAWN BY:<br>CHECKED B'<br>APPROVED     | AVSGIS "LATEST ORTHOIMAGERY" ONLINE SERVICE LAYER.<br>DELINEATED WETLANDS<br>A. KAILAS PROJ. NO: 373222<br>T. S. KRANES<br>REVISED FIGURE 14-1<br>Sheet 1 of 10 |  |  |  |  |
| BASE MAP: 1<br>DATA SOUR<br>(4,200<br>" = 350'<br>PROJECT:<br>TITLE:<br>DRAWN BY:<br>CHECKED B'<br>APPROVED     | AVSGIS "LATEST ORTHOIMAGERY" ONLINE SERVICE LAYER.<br>DELINEATED WETLANDS<br>A. KAILAS<br>MAY 2022<br>215 GREENFIELD PKWY, STE 102                              |  |  |  |  |