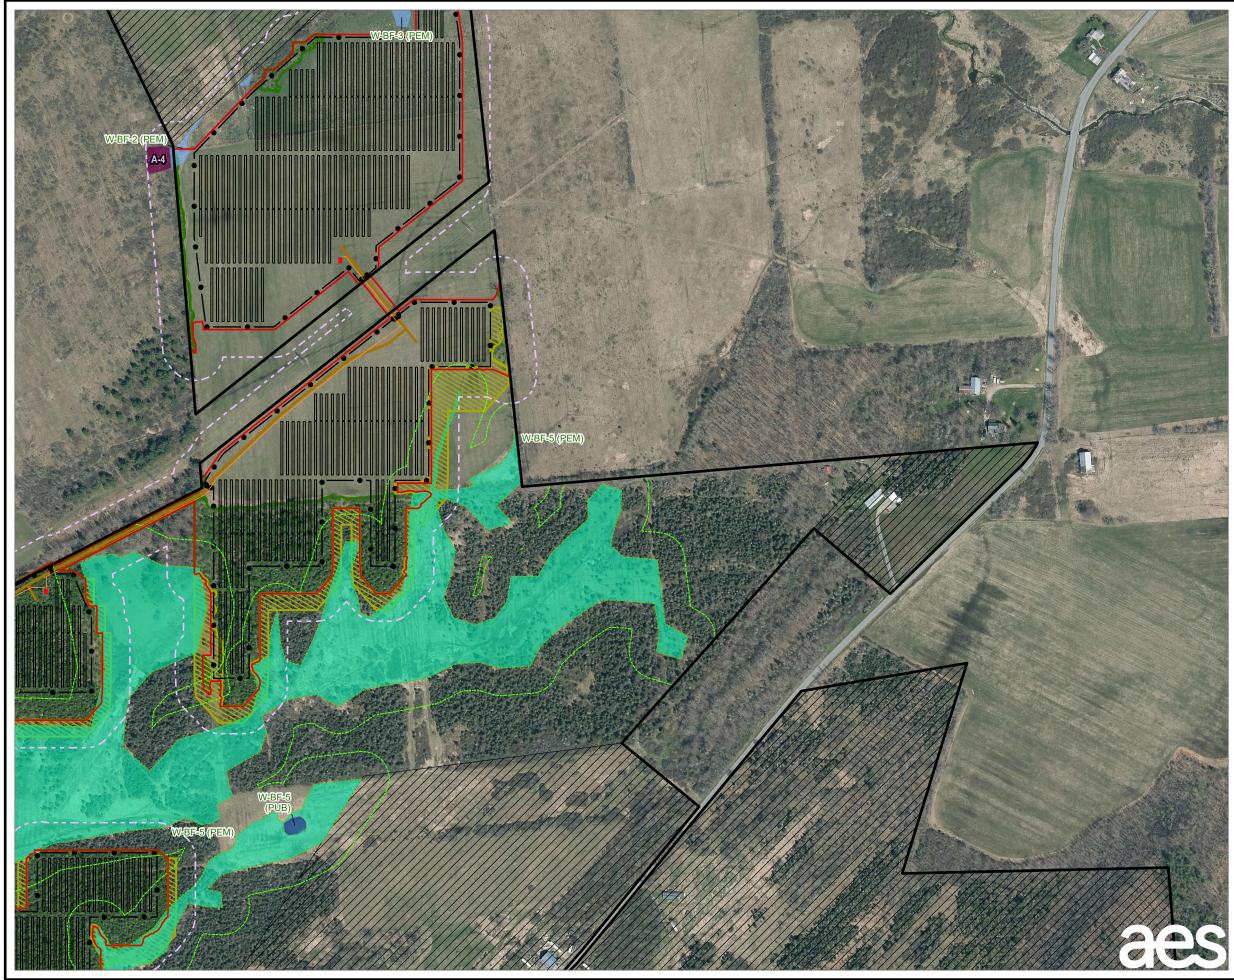

Attachment A

**Revised Figure 14-1** 

| EGEND                                                                                                           |                                                                                                                                                                 |  |  |  |  |
|-----------------------------------------------------------------------------------------------------------------|-----------------------------------------------------------------------------------------------------------------------------------------------------------------|--|--|--|--|
|                                                                                                                 | POSED SOLAR PANEL ARRAY                                                                                                                                         |  |  |  |  |
|                                                                                                                 | POSED INVERTER EQUIPMENT PAD                                                                                                                                    |  |  |  |  |
|                                                                                                                 | POSED LAYDOWN YARD                                                                                                                                              |  |  |  |  |
|                                                                                                                 | POSED ACCESS ROAD<br>POSED FENCE                                                                                                                                |  |  |  |  |
|                                                                                                                 | POSED UNDERGROUND COLLECTION LINE                                                                                                                               |  |  |  |  |
|                                                                                                                 | T OF DISTURBANCE                                                                                                                                                |  |  |  |  |
| 100-                                                                                                            | FOOT BUFFER OF LIMIT OF DISTURBANCE                                                                                                                             |  |  |  |  |
|                                                                                                                 |                                                                                                                                                                 |  |  |  |  |
|                                                                                                                 | NEATED STREAM - NON-JURISDICTIONAL<br>NEATED STREAM - USACE JURISDICTIONAL                                                                                      |  |  |  |  |
|                                                                                                                 | NEATED STREAM SURFACE WATER - USACE JURISDICTIONAL                                                                                                              |  |  |  |  |
| *******                                                                                                         | DELINEATED STREAM SURFACE WATER - USACE JURISDIC HONAL<br>DELINEATED WETLAND - NON-JURISDICTIONAL                                                               |  |  |  |  |
| DEL                                                                                                             | NEATED WETLAND - USACE JURISDICTIONAL                                                                                                                           |  |  |  |  |
|                                                                                                                 | NEATED WETLAND - STATE JURISDICTIONAL                                                                                                                           |  |  |  |  |
|                                                                                                                 | E-REGULATED WETLAND ADJACENT AREA                                                                                                                               |  |  |  |  |
|                                                                                                                 | 'E-PROTECTED STREAM 50FT BUFFER<br>ROXIMATED STREAMS                                                                                                            |  |  |  |  |
|                                                                                                                 | ETATIVE CLEARING                                                                                                                                                |  |  |  |  |
|                                                                                                                 | ECTIVE VEGETATIVE CLEARING                                                                                                                                      |  |  |  |  |
|                                                                                                                 |                                                                                                                                                                 |  |  |  |  |
|                                                                                                                 |                                                                                                                                                                 |  |  |  |  |
|                                                                                                                 |                                                                                                                                                                 |  |  |  |  |
|                                                                                                                 |                                                                                                                                                                 |  |  |  |  |
|                                                                                                                 |                                                                                                                                                                 |  |  |  |  |
|                                                                                                                 |                                                                                                                                                                 |  |  |  |  |
|                                                                                                                 |                                                                                                                                                                 |  |  |  |  |
|                                                                                                                 |                                                                                                                                                                 |  |  |  |  |
| <u>NOTES:</u><br>1. THIS FIGU                                                                                   | RE IS DESIGNED TO BE VIEWED OR PRINTED IN COLOR AT 11X17.                                                                                                       |  |  |  |  |
| 2. NON-CON                                                                                                      | TIGUOUS PORTIONS OF FACILITY PARCELS WHICH ARE NOT                                                                                                              |  |  |  |  |
| CONTROLLE<br>MAP.                                                                                               | D FOR USE AS PART OF THE FACILITY ARE NOT SHOWN ON THIS                                                                                                         |  |  |  |  |
| 3. THE WETL                                                                                                     | AND STUDY AREA CONSISTS OF THE FACILITY SITE EXCEPT AREAS                                                                                                       |  |  |  |  |
|                                                                                                                 |                                                                                                                                                                 |  |  |  |  |
| OF LANDOW                                                                                                       | NER-IMPOSED DEVELOPMENT RESTRICTION.                                                                                                                            |  |  |  |  |
|                                                                                                                 |                                                                                                                                                                 |  |  |  |  |
| BASE MAP: 1                                                                                                     | NER-IMPOSED DEVELOPMENT RESTRICTION.<br>NYSGIS "LATEST ORTHOIMAGERY" ONLINE SERVICE LAYER.<br>CES: TRC, NYSGIS.                                                 |  |  |  |  |
| BASE MAP: 1                                                                                                     | IYSGIS "LATEST ORTHOIMAGERY" ONLINE SERVICE LAYER.                                                                                                              |  |  |  |  |
| BASE MAP: 1                                                                                                     | IYSGIS "LATEST ORTHOIMAGERY" ONLINE SERVICE LAYER.                                                                                                              |  |  |  |  |
| BASE MAP: 1                                                                                                     | IYSGIS "LATEST ORTHOIMAGERY" ONLINE SERVICE LAYER.                                                                                                              |  |  |  |  |
| BASE MAP: 1                                                                                                     | IYSGIS "LATEST ORTHOIMAGERY" ONLINE SERVICE LAYER.                                                                                                              |  |  |  |  |
| BASE MAP: 1                                                                                                     | NYSGIS "LATEST ORTHOIMAGERY" ONLINE SERVICE LAYER.<br>CES: TRC, NYSGIS.                                                                                         |  |  |  |  |
| BASE MAP: 1                                                                                                     | IYSGIS "LATEST ORTHOIMAGERY" ONLINE SERVICE LAYER.                                                                                                              |  |  |  |  |
| BASE MAP: 1                                                                                                     | NYSGIS "LATEST ORTHOIMAGERY" ONLINE SERVICE LAYER.<br>CES: TRC, NYSGIS.                                                                                         |  |  |  |  |
| BASE MAP: 1                                                                                                     | NYSGIS "LATEST ORTHOIMAGERY" ONLINE SERVICE LAYER.<br>CES: TRC, NYSGIS.                                                                                         |  |  |  |  |
| BASE MAP: 1                                                                                                     | AVSGIS "LATEST ORTHOIMAGERY" ONLINE SERVICE LAYER.<br>CES: TRC, NYSGIS.                                                                                         |  |  |  |  |
| BASE MAP: 1                                                                                                     | NYSGIS "LATEST ORTHOIMAGERY" ONLINE SERVICE LAYER.<br>CES: TRC, NYSGIS.                                                                                         |  |  |  |  |
| BASE MAP: 1                                                                                                     | AVSGIS "LATEST ORTHOIMAGERY" ONLINE SERVICE LAYER.<br>CES: TRC, NYSGIS.                                                                                         |  |  |  |  |
| BASE MAP: 1                                                                                                     | AYSGIS "LATEST ORTHOIMAGERY" ONLINE SERVICE LAYER.<br>CES: TRC, NYSGIS.                                                                                         |  |  |  |  |
| BASE MAP: 1<br>DATA SOUR                                                                                        | AYSGIS "LATEST ORTHOIMAGERY" ONLINE SERVICE LAYER.<br>CES: TRC, NYSGIS.                                                                                         |  |  |  |  |
| BASE MAP: N<br>DATA SOURI                                                                                       | AYSGIS "LATEST ORTHOIMAGERY" ONLINE SERVICE LAYER.<br>CES: TRC, NYSGIS.                                                                                         |  |  |  |  |
| BASE MAP: 1<br>DATA SOUR                                                                                        | AYSGIS "LATEST ORTHOIMAGERY" ONLINE SERVICE LAYER.<br>CES: TRC, NYSGIS.                                                                                         |  |  |  |  |
| BASE MAP: N<br>DATA SOURI                                                                                       | AYSGIS "LATEST ORTHOIMAGERY" ONLINE SERVICE LAYER.<br>CES: TRC, NYSGIS.                                                                                         |  |  |  |  |
| BASE MAP: 1<br>DATA SOUR<br>(1)<br>(4,200<br>(2)<br>(2)<br>(2)<br>(2)<br>(2)<br>(2)<br>(2)<br>(2)<br>(2)<br>(2) | AYSGIS "LATEST ORTHOIMAGERY" ONLINE SERVICE LAYER.<br>DES: TRC, NYSGIS.                                                                                         |  |  |  |  |
| BASE MAP: N<br>DATA SOURI                                                                                       | AYSGIS "LATEST ORTHOIMAGERY" ONLINE SERVICE LAYER.<br>DESE TRC, NYSGIS.                                                                                         |  |  |  |  |
| BASE MAP: 1<br>DATA SOUR<br>(1)<br>(4,200<br>(2)<br>(2)<br>(2)<br>(2)<br>(2)<br>(2)<br>(2)<br>(2)<br>(2)<br>(2) | AVSGIS "LATEST ORTHOIMAGERY" ONLINE SERVICE LAYER.<br>DES: TRC, NYSGIS.                                                                                         |  |  |  |  |
| BASE MAP: 1<br>DATA SOUR<br>(1)<br>(4,200<br>" = 350'<br>PROJECT:                                               | AYSGIS "LATEST ORTHOIMAGERY" ONLINE SERVICE LAYER.<br>DESE TRC, NYSGIS.                                                                                         |  |  |  |  |
| BASE MAP: 1<br>DATA SOUR<br>(1)<br>(4,200<br>(2)<br>(2)<br>(2)<br>(2)<br>(2)<br>(2)<br>(2)<br>(2)<br>(2)<br>(2) | AVSGIS "LATEST ORTHOIMAGERY" ONLINE SERVICE LAYER.<br>DES: TRC, NYSGIS.                                                                                         |  |  |  |  |
| BASE MAP: 1<br>DATA SOUR<br>(1)<br>(4,200<br>" = 350'<br>PROJECT:                                               | AVSGIS "LATEST ORTHOIMAGERY" ONLINE SERVICE LAYER.<br>DES: TRC, NYSGIS.                                                                                         |  |  |  |  |
| BASE MAP: 1<br>DATA SOUR<br>:4,200<br>" = 350'<br>PROJECT:<br>TITLE:                                            | AVSGIS "LATEST ORTHOIMAGERY" ONLINE SERVICE LAYER.<br>DELINEATED WETLANDS                                                                                       |  |  |  |  |
| BASE MAP: 1<br>DATA SOUR<br>(A)<br>(A)<br>(A)<br>(A)<br>(A)<br>(A)<br>(A)<br>(A)<br>(A)<br>(A)                  | AVSGIS "LATEST ORTHOIMAGERY" ONLINE SERVICE LAYER.<br>DELINEATED WETLANDS                                                                                       |  |  |  |  |
| BASE MAP: 1<br>DATA SOUR<br>(1)<br>(2)<br>(2)<br>(2)<br>(2)<br>(2)<br>(2)<br>(2)<br>(2)<br>(2)<br>(2            | AVSGIS "LATEST ORTHOIMAGERY" ONLINE SERVICE LAYER.<br>DELINEATED WETLANDS<br>A. KAILAS PROJ. NO: 373222<br>M. DEJOHN<br>REVISED FIGURE 14-1                     |  |  |  |  |
| BASE MAP: 1<br>DATA SOUR<br>(4,200<br>" = 350'<br>PROJECT:<br>TITLE:<br>DRAWN BY:<br>CHECKED B'<br>APPROVED     | AVSGIS "LATEST ORTHOIMAGERY" ONLINE SERVICE LAYER.<br>DELINEATED WETLANDS<br>A. KAILAS PROJ. NO: 373222<br>T. S. KRANES<br>REVISED FIGURE 14-1<br>Sheet 1 of 10 |  |  |  |  |
| BASE MAP: 1<br>DATA SOUR<br>(1)<br>(2)<br>(2)<br>(2)<br>(2)<br>(2)<br>(2)<br>(2)<br>(2)<br>(2)<br>(2            | AVSGIS "LATEST ORTHOIMAGERY" ONLINE SERVICE LAYER.<br>DELINEATED WETLANDS<br>A. KAILAS<br>MAY 2022<br>PROJ. NO: 373222<br>TO FIGURE 14-1<br>Sheet 1 of 10       |  |  |  |  |
| BASE MAP: 1<br>DATA SOUR<br>(4,200<br>" = 350'<br>PROJECT:<br>TITLE:<br>DRAWN BY:<br>CHECKED B'<br>APPROVED     | AVSGIS "LATEST ORTHOIMAGERY" ONLINE SERVICE LAYER.<br>DELINEATED WETLANDS<br>A. KAILAS PROJ. NO: 373222<br>T. S. KRANES<br>REVISED FIGURE 14-1<br>Sheet 1 of 10 |  |  |  |  |
| BASE MAP: 1<br>DATA SOUR<br>(4,200<br>" = 350'<br>PROJECT:<br>TITLE:<br>DRAWN BY:<br>CHECKED B'<br>APPROVED     | AVSGIS "LATEST ORTHOIMAGERY" ONLINE SERVICE LAYER.<br>DELINEATED WETLANDS<br>A. KAILAS<br>MAY 2022<br>215 GREENFIELD PKWY, STE 102                              |  |  |  |  |