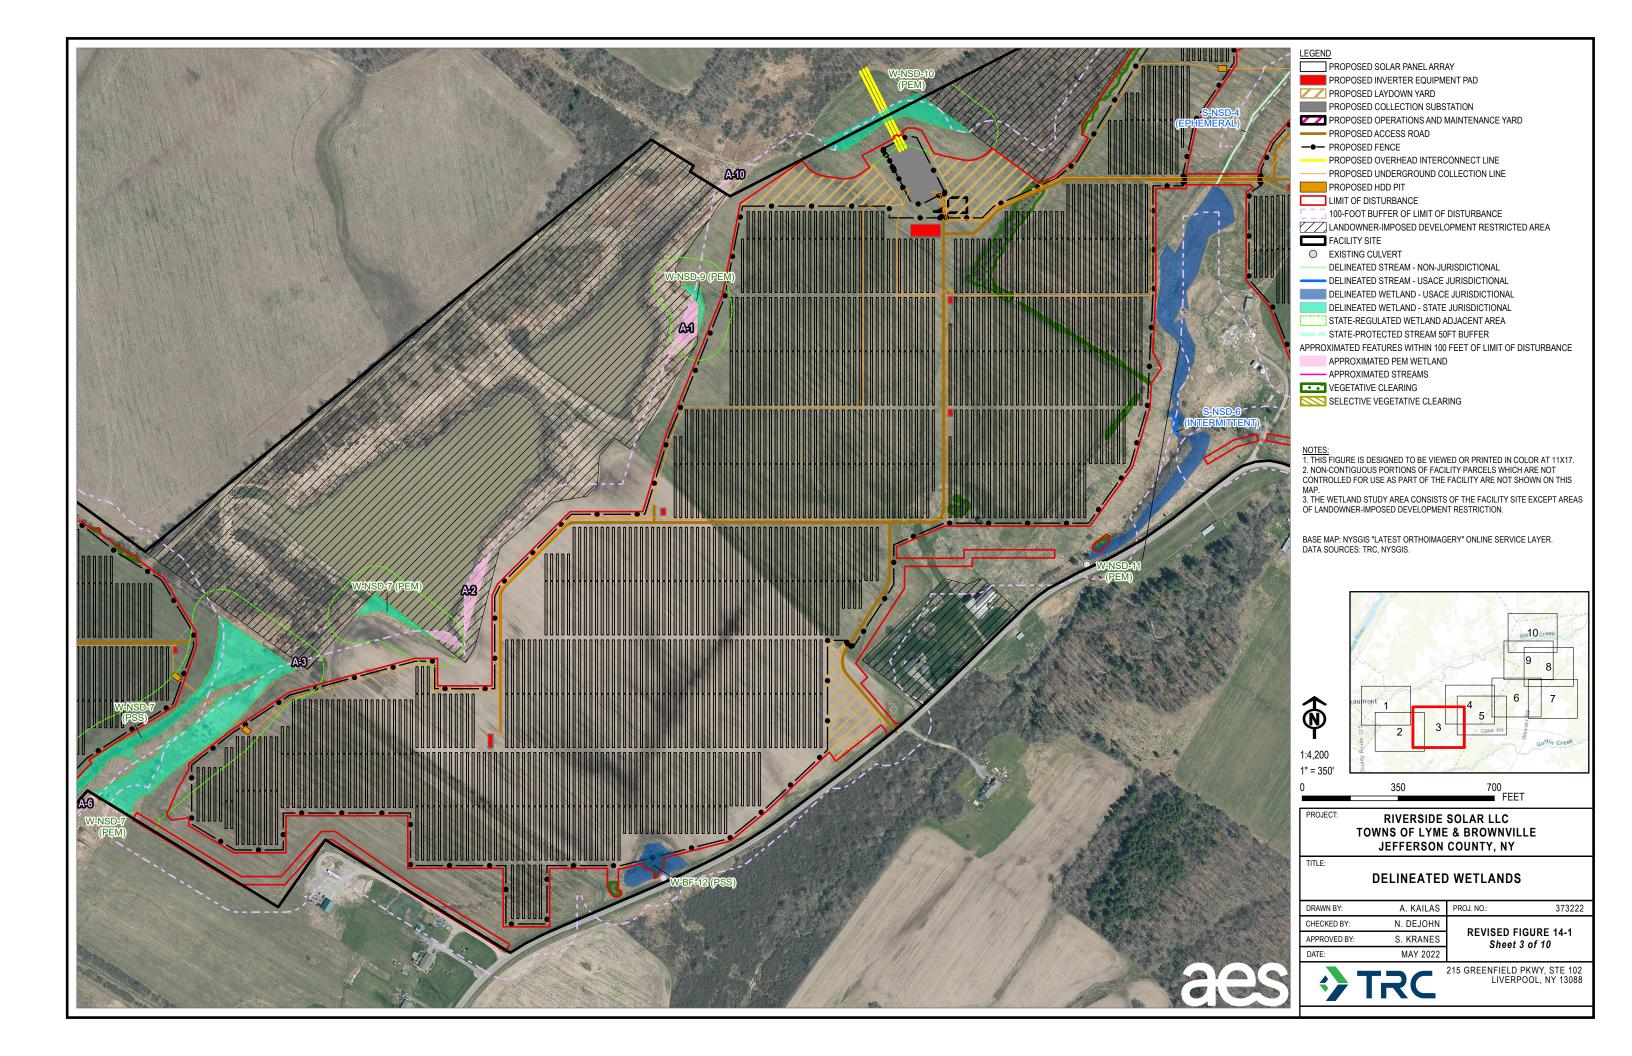

Attachment A

**Revised Figure 14-1** 

| EGEND                                                                                                           |                                                                                                                                                                 |  |  |  |  |
|-----------------------------------------------------------------------------------------------------------------|-----------------------------------------------------------------------------------------------------------------------------------------------------------------|--|--|--|--|
|                                                                                                                 | POSED SOLAR PANEL ARRAY                                                                                                                                         |  |  |  |  |
|                                                                                                                 | POSED INVERTER EQUIPMENT PAD                                                                                                                                    |  |  |  |  |
|                                                                                                                 | POSED LAYDOWN YARD                                                                                                                                              |  |  |  |  |
|                                                                                                                 | POSED ACCESS ROAD<br>POSED FENCE                                                                                                                                |  |  |  |  |
|                                                                                                                 | POSED UNDERGROUND COLLECTION LINE                                                                                                                               |  |  |  |  |
|                                                                                                                 | T OF DISTURBANCE                                                                                                                                                |  |  |  |  |
| 100-                                                                                                            | FOOT BUFFER OF LIMIT OF DISTURBANCE                                                                                                                             |  |  |  |  |
|                                                                                                                 |                                                                                                                                                                 |  |  |  |  |
|                                                                                                                 | NEATED STREAM - NON-JURISDICTIONAL<br>NEATED STREAM - USACE JURISDICTIONAL                                                                                      |  |  |  |  |
|                                                                                                                 | NEATED STREAM SURFACE WATER - USACE JURISDICTIONAL                                                                                                              |  |  |  |  |
| *******                                                                                                         | DELINEATED STREAM SURFACE WATER - USACE JURISDIC HONAL<br>DELINEATED WETLAND - NON-JURISDICTIONAL                                                               |  |  |  |  |
| DEL                                                                                                             | NEATED WETLAND - USACE JURISDICTIONAL                                                                                                                           |  |  |  |  |
|                                                                                                                 | NEATED WETLAND - STATE JURISDICTIONAL                                                                                                                           |  |  |  |  |
|                                                                                                                 | E-REGULATED WETLAND ADJACENT AREA                                                                                                                               |  |  |  |  |
|                                                                                                                 | 'E-PROTECTED STREAM 50FT BUFFER<br>ROXIMATED STREAMS                                                                                                            |  |  |  |  |
|                                                                                                                 | ETATIVE CLEARING                                                                                                                                                |  |  |  |  |
|                                                                                                                 | ECTIVE VEGETATIVE CLEARING                                                                                                                                      |  |  |  |  |
|                                                                                                                 |                                                                                                                                                                 |  |  |  |  |
|                                                                                                                 |                                                                                                                                                                 |  |  |  |  |
|                                                                                                                 |                                                                                                                                                                 |  |  |  |  |
|                                                                                                                 |                                                                                                                                                                 |  |  |  |  |
|                                                                                                                 |                                                                                                                                                                 |  |  |  |  |
|                                                                                                                 |                                                                                                                                                                 |  |  |  |  |
|                                                                                                                 |                                                                                                                                                                 |  |  |  |  |
|                                                                                                                 |                                                                                                                                                                 |  |  |  |  |
| <u>NOTES:</u><br>1. THIS FIGU                                                                                   | RE IS DESIGNED TO BE VIEWED OR PRINTED IN COLOR AT 11X17.                                                                                                       |  |  |  |  |
| 2. NON-CON                                                                                                      | TIGUOUS PORTIONS OF FACILITY PARCELS WHICH ARE NOT                                                                                                              |  |  |  |  |
| CONTROLLE<br>MAP.                                                                                               | D FOR USE AS PART OF THE FACILITY ARE NOT SHOWN ON THIS                                                                                                         |  |  |  |  |
| 3. THE WETL                                                                                                     | AND STUDY AREA CONSISTS OF THE FACILITY SITE EXCEPT AREAS                                                                                                       |  |  |  |  |
|                                                                                                                 |                                                                                                                                                                 |  |  |  |  |
| OF LANDOW                                                                                                       | NER-IMPOSED DEVELOPMENT RESTRICTION.                                                                                                                            |  |  |  |  |
|                                                                                                                 |                                                                                                                                                                 |  |  |  |  |
| BASE MAP: 1                                                                                                     | NER-IMPOSED DEVELOPMENT RESTRICTION.<br>NYSGIS "LATEST ORTHOIMAGERY" ONLINE SERVICE LAYER.<br>CES: TRC, NYSGIS.                                                 |  |  |  |  |
| BASE MAP: 1                                                                                                     | IYSGIS "LATEST ORTHOIMAGERY" ONLINE SERVICE LAYER.                                                                                                              |  |  |  |  |
| BASE MAP: 1                                                                                                     | IYSGIS "LATEST ORTHOIMAGERY" ONLINE SERVICE LAYER.                                                                                                              |  |  |  |  |
| BASE MAP: 1                                                                                                     | IYSGIS "LATEST ORTHOIMAGERY" ONLINE SERVICE LAYER.                                                                                                              |  |  |  |  |
| BASE MAP: 1                                                                                                     | IYSGIS "LATEST ORTHOIMAGERY" ONLINE SERVICE LAYER.                                                                                                              |  |  |  |  |
| BASE MAP: 1                                                                                                     | NYSGIS "LATEST ORTHOIMAGERY" ONLINE SERVICE LAYER.<br>CES: TRC, NYSGIS.                                                                                         |  |  |  |  |
| BASE MAP: 1                                                                                                     | IYSGIS "LATEST ORTHOIMAGERY" ONLINE SERVICE LAYER.                                                                                                              |  |  |  |  |
| BASE MAP: 1                                                                                                     | NYSGIS "LATEST ORTHOIMAGERY" ONLINE SERVICE LAYER.<br>CES: TRC, NYSGIS.                                                                                         |  |  |  |  |
| BASE MAP: 1                                                                                                     | NYSGIS "LATEST ORTHOIMAGERY" ONLINE SERVICE LAYER.<br>CES: TRC, NYSGIS.                                                                                         |  |  |  |  |
| BASE MAP: 1                                                                                                     | AVSGIS "LATEST ORTHOIMAGERY" ONLINE SERVICE LAYER.<br>CES: TRC, NYSGIS.                                                                                         |  |  |  |  |
| BASE MAP: 1                                                                                                     | NYSGIS "LATEST ORTHOIMAGERY" ONLINE SERVICE LAYER.<br>CES: TRC, NYSGIS.                                                                                         |  |  |  |  |
| BASE MAP: 1                                                                                                     | AVSGIS "LATEST ORTHOIMAGERY" ONLINE SERVICE LAYER.<br>CES: TRC, NYSGIS.                                                                                         |  |  |  |  |
| BASE MAP: 1                                                                                                     | AYSGIS "LATEST ORTHOIMAGERY" ONLINE SERVICE LAYER.<br>CES: TRC, NYSGIS.                                                                                         |  |  |  |  |
| BASE MAP: 1<br>DATA SOUR                                                                                        | AYSGIS "LATEST ORTHOIMAGERY" ONLINE SERVICE LAYER.<br>CES: TRC, NYSGIS.                                                                                         |  |  |  |  |
| BASE MAP: N<br>DATA SOURI                                                                                       | AYSGIS "LATEST ORTHOIMAGERY" ONLINE SERVICE LAYER.<br>CES: TRC, NYSGIS.                                                                                         |  |  |  |  |
| BASE MAP: 1<br>DATA SOUR                                                                                        | AYSGIS "LATEST ORTHOIMAGERY" ONLINE SERVICE LAYER.<br>CES: TRC, NYSGIS.                                                                                         |  |  |  |  |
| BASE MAP: N<br>DATA SOURI                                                                                       | AYSGIS "LATEST ORTHOIMAGERY" ONLINE SERVICE LAYER.<br>CES: TRC, NYSGIS.                                                                                         |  |  |  |  |
| BASE MAP: 1<br>DATA SOUR<br>(1)<br>(4,200<br>(2)<br>(2)<br>(2)<br>(2)<br>(2)<br>(2)<br>(2)<br>(2)<br>(2)<br>(2) | AYSGIS "LATEST ORTHOIMAGERY" ONLINE SERVICE LAYER.<br>DES: TRC, NYSGIS.                                                                                         |  |  |  |  |
| BASE MAP: N<br>DATA SOURI                                                                                       | AYSGIS "LATEST ORTHOIMAGERY" ONLINE SERVICE LAYER.<br>DESE TRC, NYSGIS.                                                                                         |  |  |  |  |
| BASE MAP: 1<br>DATA SOUR<br>(1)<br>(4,200<br>(2)<br>(2)<br>(2)<br>(2)<br>(2)<br>(2)<br>(2)<br>(2)<br>(2)<br>(2) | AVSGIS "LATEST ORTHOIMAGERY" ONLINE SERVICE LAYER.<br>DES: TRC, NYSGIS.                                                                                         |  |  |  |  |
| BASE MAP: 1<br>DATA SOUR<br>(1)<br>(4,200<br>" = 350'<br>PROJECT:                                               | AYSGIS "LATEST ORTHOIMAGERY" ONLINE SERVICE LAYER.<br>DESE TRC, NYSGIS.                                                                                         |  |  |  |  |
| BASE MAP: 1<br>DATA SOUR<br>(1)<br>(4,200<br>(2)<br>(2)<br>(2)<br>(2)<br>(2)<br>(2)<br>(2)<br>(2)<br>(2)<br>(2) | AVSGIS "LATEST ORTHOIMAGERY" ONLINE SERVICE LAYER.<br>DES: TRC, NYSGIS.                                                                                         |  |  |  |  |
| BASE MAP: 1<br>DATA SOUR<br>(1)<br>(4,200<br>" = 350'<br>PROJECT:                                               | AVSGIS "LATEST ORTHOIMAGERY" ONLINE SERVICE LAYER.<br>DES: TRC, NYSGIS.                                                                                         |  |  |  |  |
| BASE MAP: 1<br>DATA SOUR<br>:4,200<br>" = 350'<br>PROJECT:<br>TITLE:                                            | AVSGIS "LATEST ORTHOIMAGERY" ONLINE SERVICE LAYER.<br>DELINEATED WETLANDS                                                                                       |  |  |  |  |
| BASE MAP: 1<br>DATA SOUR<br>(A)<br>(A)<br>(A)<br>(A)<br>(A)<br>(A)<br>(A)<br>(A)<br>(A)<br>(A)                  | AVSGIS "LATEST ORTHOIMAGERY" ONLINE SERVICE LAYER.<br>DELINEATED WETLANDS                                                                                       |  |  |  |  |
| BASE MAP: 1<br>DATA SOUR<br>(1)<br>(2)<br>(2)<br>(2)<br>(2)<br>(2)<br>(2)<br>(2)<br>(2)<br>(2)<br>(2            | AVSGIS "LATEST ORTHOIMAGERY" ONLINE SERVICE LAYER.<br>DELINEATED WETLANDS<br>A. KAILAS PROJ. NO: 373222<br>M. DEJOHN<br>REVISED FIGURE 14-1                     |  |  |  |  |
| BASE MAP: 1<br>DATA SOUR<br>(4,200<br>" = 350'<br>PROJECT:<br>TITLE:<br>DRAWN BY:<br>CHECKED B'<br>APPROVED     | AVSGIS "LATEST ORTHOIMAGERY" ONLINE SERVICE LAYER.<br>DELINEATED WETLANDS<br>A. KAILAS PROJ. NO: 373222<br>T. S. KRANES<br>REVISED FIGURE 14-1<br>Sheet 1 of 10 |  |  |  |  |
| BASE MAP: 1<br>DATA SOUR<br>(1)<br>(2)<br>(2)<br>(2)<br>(2)<br>(2)<br>(2)<br>(2)<br>(2)<br>(2)<br>(2            | AVSGIS "LATEST ORTHOIMAGERY" ONLINE SERVICE LAYER.<br>DELINEATED WETLANDS<br>A. KAILAS<br>MAY 2022<br>PROJ. NO: 373222<br>TO FIGURE 14-1<br>Sheet 1 of 10       |  |  |  |  |
| BASE MAP: 1<br>DATA SOUR<br>(4,200<br>" = 350'<br>PROJECT:<br>TITLE:<br>DRAWN BY:<br>CHECKED B'<br>APPROVED     | AVSGIS "LATEST ORTHOIMAGERY" ONLINE SERVICE LAYER.<br>DELINEATED WETLANDS<br>A. KAILAS PROJ. NO: 373222<br>T. S. KRANES<br>REVISED FIGURE 14-1<br>Sheet 1 of 10 |  |  |  |  |
| BASE MAP: 1<br>DATA SOUR<br>(4,200<br>" = 350'<br>PROJECT:<br>TITLE:<br>DRAWN BY:<br>CHECKED B'<br>APPROVED     | AVSGIS "LATEST ORTHOIMAGERY" ONLINE SERVICE LAYER.<br>DELINEATED WETLANDS<br>A. KAILAS<br>MAY 2022<br>215 GREENFIELD PKWY, STE 102                              |  |  |  |  |