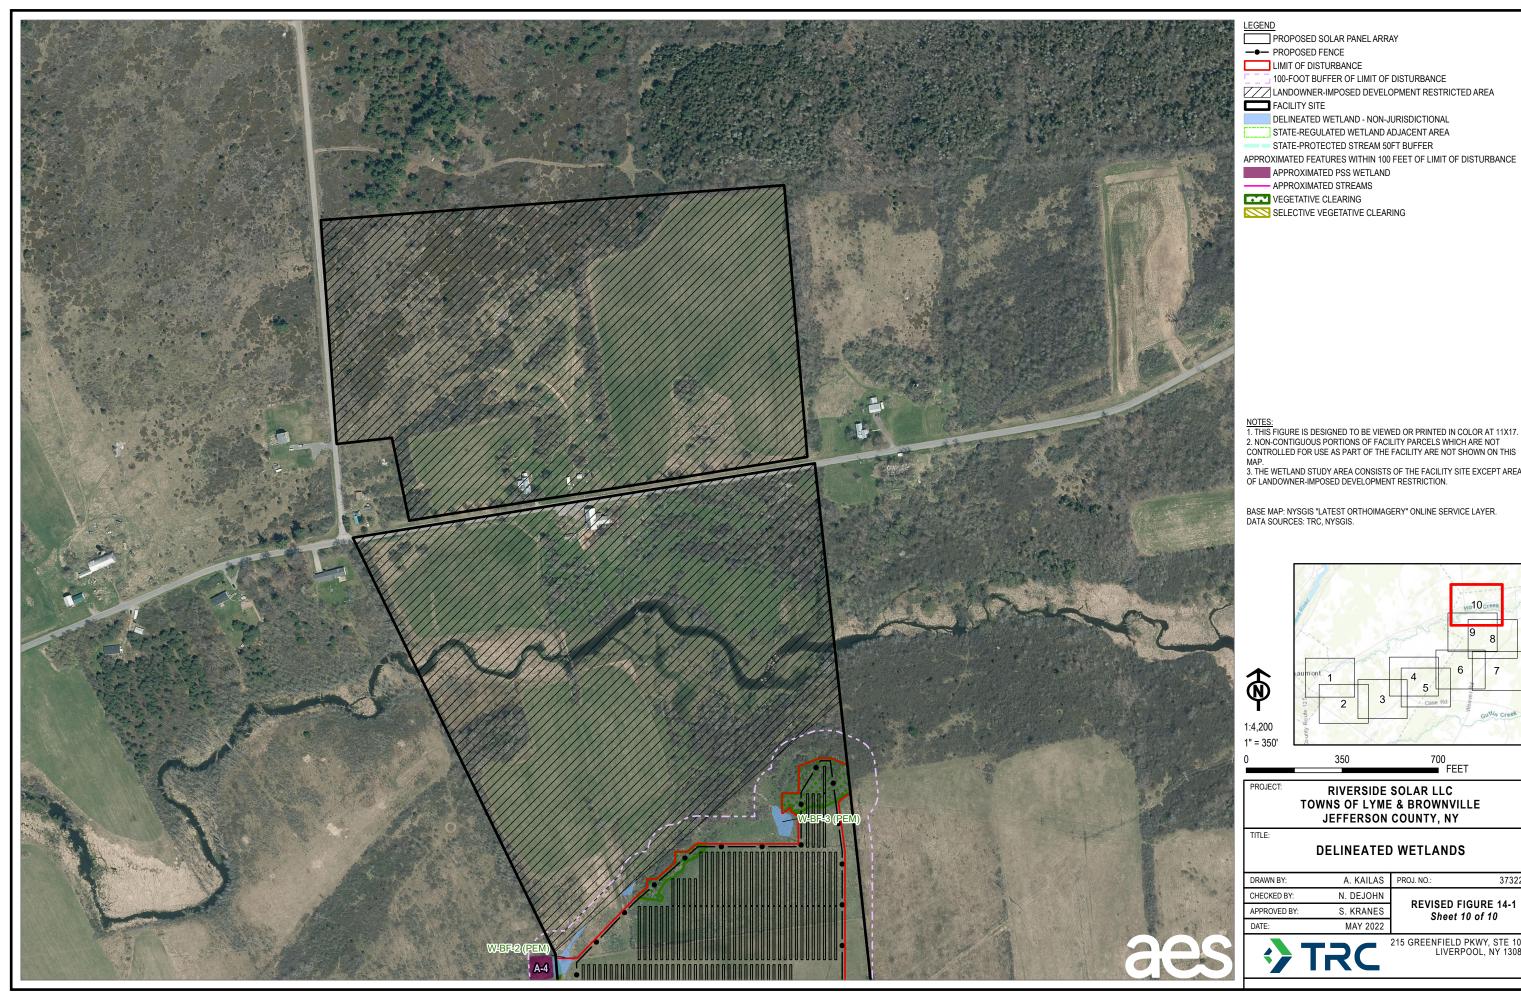

Attachment A

**Revised Figure 14-1** 

| EGEND                                                                                                           |                                                                                                                                                                 |  |  |  |  |
|-----------------------------------------------------------------------------------------------------------------|-----------------------------------------------------------------------------------------------------------------------------------------------------------------|--|--|--|--|
|                                                                                                                 | POSED SOLAR PANEL ARRAY                                                                                                                                         |  |  |  |  |
|                                                                                                                 | POSED INVERTER EQUIPMENT PAD                                                                                                                                    |  |  |  |  |
|                                                                                                                 | POSED LAYDOWN YARD                                                                                                                                              |  |  |  |  |
|                                                                                                                 | POSED ACCESS ROAD<br>POSED FENCE                                                                                                                                |  |  |  |  |
|                                                                                                                 | POSED UNDERGROUND COLLECTION LINE                                                                                                                               |  |  |  |  |
|                                                                                                                 | T OF DISTURBANCE                                                                                                                                                |  |  |  |  |
| 100-                                                                                                            | FOOT BUFFER OF LIMIT OF DISTURBANCE                                                                                                                             |  |  |  |  |
|                                                                                                                 |                                                                                                                                                                 |  |  |  |  |
|                                                                                                                 | NEATED STREAM - NON-JURISDICTIONAL<br>NEATED STREAM - USACE JURISDICTIONAL                                                                                      |  |  |  |  |
|                                                                                                                 | NEATED STREAM SURFACE WATER - USACE JURISDICTIONAL                                                                                                              |  |  |  |  |
| *******                                                                                                         | DELINEATED STREAM SURFACE WATER - USACE JURISDIC HONAL<br>DELINEATED WETLAND - NON-JURISDICTIONAL                                                               |  |  |  |  |
| DEL                                                                                                             | NEATED WETLAND - USACE JURISDICTIONAL                                                                                                                           |  |  |  |  |
|                                                                                                                 | NEATED WETLAND - STATE JURISDICTIONAL                                                                                                                           |  |  |  |  |
|                                                                                                                 | E-REGULATED WETLAND ADJACENT AREA                                                                                                                               |  |  |  |  |
|                                                                                                                 | 'E-PROTECTED STREAM 50FT BUFFER<br>ROXIMATED STREAMS                                                                                                            |  |  |  |  |
|                                                                                                                 | ETATIVE CLEARING                                                                                                                                                |  |  |  |  |
|                                                                                                                 | ECTIVE VEGETATIVE CLEARING                                                                                                                                      |  |  |  |  |
|                                                                                                                 |                                                                                                                                                                 |  |  |  |  |
|                                                                                                                 |                                                                                                                                                                 |  |  |  |  |
|                                                                                                                 |                                                                                                                                                                 |  |  |  |  |
|                                                                                                                 |                                                                                                                                                                 |  |  |  |  |
|                                                                                                                 |                                                                                                                                                                 |  |  |  |  |
|                                                                                                                 |                                                                                                                                                                 |  |  |  |  |
|                                                                                                                 |                                                                                                                                                                 |  |  |  |  |
|                                                                                                                 |                                                                                                                                                                 |  |  |  |  |
| <u>NOTES:</u><br>1. THIS FIGU                                                                                   | RE IS DESIGNED TO BE VIEWED OR PRINTED IN COLOR AT 11X17.                                                                                                       |  |  |  |  |
| 2. NON-CON                                                                                                      | TIGUOUS PORTIONS OF FACILITY PARCELS WHICH ARE NOT                                                                                                              |  |  |  |  |
| CONTROLLE<br>MAP.                                                                                               | D FOR USE AS PART OF THE FACILITY ARE NOT SHOWN ON THIS                                                                                                         |  |  |  |  |
| 3. THE WETL                                                                                                     | AND STUDY AREA CONSISTS OF THE FACILITY SITE EXCEPT AREAS                                                                                                       |  |  |  |  |
|                                                                                                                 |                                                                                                                                                                 |  |  |  |  |
| OF LANDOW                                                                                                       | NER-IMPOSED DEVELOPMENT RESTRICTION.                                                                                                                            |  |  |  |  |
|                                                                                                                 |                                                                                                                                                                 |  |  |  |  |
| BASE MAP: 1                                                                                                     | NER-IMPOSED DEVELOPMENT RESTRICTION.<br>NYSGIS "LATEST ORTHOIMAGERY" ONLINE SERVICE LAYER.<br>CES: TRC, NYSGIS.                                                 |  |  |  |  |
| BASE MAP: 1                                                                                                     | IYSGIS "LATEST ORTHOIMAGERY" ONLINE SERVICE LAYER.                                                                                                              |  |  |  |  |
| BASE MAP: 1                                                                                                     | IYSGIS "LATEST ORTHOIMAGERY" ONLINE SERVICE LAYER.                                                                                                              |  |  |  |  |
| BASE MAP: 1                                                                                                     | IYSGIS "LATEST ORTHOIMAGERY" ONLINE SERVICE LAYER.                                                                                                              |  |  |  |  |
| BASE MAP: 1                                                                                                     | IYSGIS "LATEST ORTHOIMAGERY" ONLINE SERVICE LAYER.                                                                                                              |  |  |  |  |
| BASE MAP: 1                                                                                                     | NYSGIS "LATEST ORTHOIMAGERY" ONLINE SERVICE LAYER.<br>CES: TRC, NYSGIS.                                                                                         |  |  |  |  |
| BASE MAP: 1                                                                                                     | IYSGIS "LATEST ORTHOIMAGERY" ONLINE SERVICE LAYER.                                                                                                              |  |  |  |  |
| BASE MAP: 1                                                                                                     | NYSGIS "LATEST ORTHOIMAGERY" ONLINE SERVICE LAYER.<br>CES: TRC, NYSGIS.                                                                                         |  |  |  |  |
| BASE MAP: 1                                                                                                     | NYSGIS "LATEST ORTHOIMAGERY" ONLINE SERVICE LAYER.<br>CES: TRC, NYSGIS.                                                                                         |  |  |  |  |
| BASE MAP: 1                                                                                                     | AVSGIS "LATEST ORTHOIMAGERY" ONLINE SERVICE LAYER.<br>CES: TRC, NYSGIS.                                                                                         |  |  |  |  |
| BASE MAP: 1                                                                                                     | NYSGIS "LATEST ORTHOIMAGERY" ONLINE SERVICE LAYER.<br>CES: TRC, NYSGIS.                                                                                         |  |  |  |  |
| BASE MAP: 1                                                                                                     | AVSGIS "LATEST ORTHOIMAGERY" ONLINE SERVICE LAYER.<br>CES: TRC, NYSGIS.                                                                                         |  |  |  |  |
| BASE MAP: 1                                                                                                     | AYSGIS "LATEST ORTHOIMAGERY" ONLINE SERVICE LAYER.<br>CES: TRC, NYSGIS.                                                                                         |  |  |  |  |
| BASE MAP: 1<br>DATA SOUR                                                                                        | AYSGIS "LATEST ORTHOIMAGERY" ONLINE SERVICE LAYER.<br>CES: TRC, NYSGIS.                                                                                         |  |  |  |  |
| BASE MAP: N<br>DATA SOURI                                                                                       | AYSGIS "LATEST ORTHOIMAGERY" ONLINE SERVICE LAYER.<br>CES: TRC, NYSGIS.                                                                                         |  |  |  |  |
| BASE MAP: 1<br>DATA SOUR                                                                                        | AYSGIS "LATEST ORTHOIMAGERY" ONLINE SERVICE LAYER.<br>CES: TRC, NYSGIS.                                                                                         |  |  |  |  |
| BASE MAP: N<br>DATA SOURI                                                                                       | AYSGIS "LATEST ORTHOIMAGERY" ONLINE SERVICE LAYER.<br>CES: TRC, NYSGIS.                                                                                         |  |  |  |  |
| BASE MAP: 1<br>DATA SOUR<br>(1)<br>(4,200<br>(2)<br>(2)<br>(2)<br>(2)<br>(2)<br>(2)<br>(2)<br>(2)<br>(2)<br>(2) | AYSGIS "LATEST ORTHOIMAGERY" ONLINE SERVICE LAYER.<br>DES: TRC, NYSGIS.                                                                                         |  |  |  |  |
| BASE MAP: N<br>DATA SOURI                                                                                       | AYSGIS "LATEST ORTHOIMAGERY" ONLINE SERVICE LAYER.<br>DESE TRC, NYSGIS.                                                                                         |  |  |  |  |
| BASE MAP: 1<br>DATA SOUR<br>(1)<br>(4,200<br>(2)<br>(2)<br>(2)<br>(2)<br>(2)<br>(2)<br>(2)<br>(2)<br>(2)<br>(2) | AVSGIS "LATEST ORTHOIMAGERY" ONLINE SERVICE LAYER.<br>DES: TRC, NYSGIS.                                                                                         |  |  |  |  |
| BASE MAP: 1<br>DATA SOUR<br>(1)<br>(4,200<br>" = 350'<br>PROJECT:                                               | AYSGIS "LATEST ORTHOIMAGERY" ONLINE SERVICE LAYER.<br>DESE TRC, NYSGIS.                                                                                         |  |  |  |  |
| BASE MAP: 1<br>DATA SOUR<br>(1)<br>(4,200<br>(2)<br>(2)<br>(2)<br>(2)<br>(2)<br>(2)<br>(2)<br>(2)<br>(2)<br>(2) | AVSGIS "LATEST ORTHOIMAGERY" ONLINE SERVICE LAYER.<br>DES: TRC, NYSGIS.                                                                                         |  |  |  |  |
| BASE MAP: 1<br>DATA SOUR<br>(1)<br>(4,200<br>" = 350'<br>PROJECT:                                               | AVSGIS "LATEST ORTHOIMAGERY" ONLINE SERVICE LAYER.<br>DES: TRC, NYSGIS.                                                                                         |  |  |  |  |
| BASE MAP: 1<br>DATA SOUR<br>:4,200<br>" = 350'<br>PROJECT:<br>TITLE:                                            | AVSGIS "LATEST ORTHOIMAGERY" ONLINE SERVICE LAYER.<br>DELINEATED WETLANDS                                                                                       |  |  |  |  |
| BASE MAP: 1<br>DATA SOUR<br>(A)<br>(A)<br>(A)<br>(A)<br>(A)<br>(A)<br>(A)<br>(A)<br>(A)<br>(A)                  | AVSGIS "LATEST ORTHOIMAGERY" ONLINE SERVICE LAYER.<br>DELINEATED WETLANDS                                                                                       |  |  |  |  |
| BASE MAP: 1<br>DATA SOUR<br>(1)<br>(2)<br>(2)<br>(2)<br>(2)<br>(2)<br>(2)<br>(2)<br>(2)<br>(2)<br>(2            | AVSGIS "LATEST ORTHOIMAGERY" ONLINE SERVICE LAYER.<br>DELINEATED WETLANDS<br>A. KAILAS PROJ. NO: 373222<br>M. DEJOHN<br>REVISED FIGURE 14-1                     |  |  |  |  |
| BASE MAP: 1<br>DATA SOUR<br>(4,200<br>" = 350'<br>PROJECT:<br>TITLE:<br>DRAWN BY:<br>CHECKED B'<br>APPROVED     | AVSGIS "LATEST ORTHOIMAGERY" ONLINE SERVICE LAYER.<br>DELINEATED WETLANDS<br>A. KAILAS PROJ. NO: 373222<br>T. S. KRANES<br>REVISED FIGURE 14-1<br>Sheet 1 of 10 |  |  |  |  |
| BASE MAP: 1<br>DATA SOUR<br>(1)<br>(2)<br>(2)<br>(2)<br>(2)<br>(2)<br>(2)<br>(2)<br>(2)<br>(2)<br>(2            | AVSGIS "LATEST ORTHOIMAGERY" ONLINE SERVICE LAYER.<br>DELINEATED WETLANDS<br>A. KAILAS<br>MAY 2022<br>PROJ. NO: 373222<br>TO FIGURE 14-1<br>Sheet 1 of 10       |  |  |  |  |
| BASE MAP: 1<br>DATA SOUR<br>(4,200<br>" = 350'<br>PROJECT:<br>TITLE:<br>DRAWN BY:<br>CHECKED B'<br>APPROVED     | AVSGIS "LATEST ORTHOIMAGERY" ONLINE SERVICE LAYER.<br>DELINEATED WETLANDS<br>A. KAILAS PROJ. NO: 373222<br>T. S. KRANES<br>REVISED FIGURE 14-1<br>Sheet 1 of 10 |  |  |  |  |
| BASE MAP: 1<br>DATA SOUR<br>(4,200<br>" = 350'<br>PROJECT:<br>TITLE:<br>DRAWN BY:<br>CHECKED B'<br>APPROVED     | AVSGIS "LATEST ORTHOIMAGERY" ONLINE SERVICE LAYER.<br>DELINEATED WETLANDS<br>A. KAILAS<br>MAY 2022<br>215 GREENFIELD PKWY, STE 102                              |  |  |  |  |