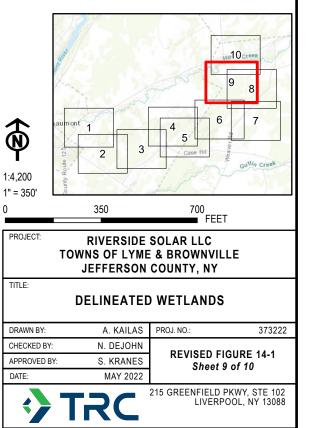

Attachment A

**Revised Figure 14-1** 

| EGEND                                                                                                           |                                                                                                                                                                 |  |  |  |  |
|-----------------------------------------------------------------------------------------------------------------|-----------------------------------------------------------------------------------------------------------------------------------------------------------------|--|--|--|--|
|                                                                                                                 | POSED SOLAR PANEL ARRAY                                                                                                                                         |  |  |  |  |
|                                                                                                                 | POSED INVERTER EQUIPMENT PAD                                                                                                                                    |  |  |  |  |
|                                                                                                                 | POSED LAYDOWN YARD                                                                                                                                              |  |  |  |  |
|                                                                                                                 | POSED ACCESS ROAD<br>POSED FENCE                                                                                                                                |  |  |  |  |
|                                                                                                                 | POSED UNDERGROUND COLLECTION LINE                                                                                                                               |  |  |  |  |
|                                                                                                                 | T OF DISTURBANCE                                                                                                                                                |  |  |  |  |
| 100-                                                                                                            | FOOT BUFFER OF LIMIT OF DISTURBANCE                                                                                                                             |  |  |  |  |
|                                                                                                                 |                                                                                                                                                                 |  |  |  |  |
|                                                                                                                 | NEATED STREAM - NON-JURISDICTIONAL<br>NEATED STREAM - USACE JURISDICTIONAL                                                                                      |  |  |  |  |
|                                                                                                                 | NEATED STREAM SURFACE WATER - USACE JURISDICTIONAL                                                                                                              |  |  |  |  |
| *******                                                                                                         | DELINEATED STREAM SURFACE WATER - USACE JURISDIC HONAL<br>DELINEATED WETLAND - NON-JURISDICTIONAL                                                               |  |  |  |  |
| DEL                                                                                                             | NEATED WETLAND - USACE JURISDICTIONAL                                                                                                                           |  |  |  |  |
|                                                                                                                 | NEATED WETLAND - STATE JURISDICTIONAL                                                                                                                           |  |  |  |  |
|                                                                                                                 | E-REGULATED WETLAND ADJACENT AREA                                                                                                                               |  |  |  |  |
|                                                                                                                 | 'E-PROTECTED STREAM 50FT BUFFER<br>ROXIMATED STREAMS                                                                                                            |  |  |  |  |
|                                                                                                                 | ETATIVE CLEARING                                                                                                                                                |  |  |  |  |
|                                                                                                                 | ECTIVE VEGETATIVE CLEARING                                                                                                                                      |  |  |  |  |
|                                                                                                                 |                                                                                                                                                                 |  |  |  |  |
|                                                                                                                 |                                                                                                                                                                 |  |  |  |  |
|                                                                                                                 |                                                                                                                                                                 |  |  |  |  |
|                                                                                                                 |                                                                                                                                                                 |  |  |  |  |
|                                                                                                                 |                                                                                                                                                                 |  |  |  |  |
|                                                                                                                 |                                                                                                                                                                 |  |  |  |  |
|                                                                                                                 |                                                                                                                                                                 |  |  |  |  |
|                                                                                                                 |                                                                                                                                                                 |  |  |  |  |
| <u>NOTES:</u><br>1. THIS FIGU                                                                                   | RE IS DESIGNED TO BE VIEWED OR PRINTED IN COLOR AT 11X17.                                                                                                       |  |  |  |  |
| 2. NON-CON                                                                                                      | TIGUOUS PORTIONS OF FACILITY PARCELS WHICH ARE NOT                                                                                                              |  |  |  |  |
| CONTROLLE<br>MAP.                                                                                               | D FOR USE AS PART OF THE FACILITY ARE NOT SHOWN ON THIS                                                                                                         |  |  |  |  |
| 3. THE WETL                                                                                                     | AND STUDY AREA CONSISTS OF THE FACILITY SITE EXCEPT AREAS                                                                                                       |  |  |  |  |
|                                                                                                                 |                                                                                                                                                                 |  |  |  |  |
| OF LANDOW                                                                                                       | NER-IMPOSED DEVELOPMENT RESTRICTION.                                                                                                                            |  |  |  |  |
|                                                                                                                 |                                                                                                                                                                 |  |  |  |  |
| BASE MAP: 1                                                                                                     | NER-IMPOSED DEVELOPMENT RESTRICTION.<br>NYSGIS "LATEST ORTHOIMAGERY" ONLINE SERVICE LAYER.<br>CES: TRC, NYSGIS.                                                 |  |  |  |  |
| BASE MAP: 1                                                                                                     | IYSGIS "LATEST ORTHOIMAGERY" ONLINE SERVICE LAYER.                                                                                                              |  |  |  |  |
| BASE MAP: 1                                                                                                     | IYSGIS "LATEST ORTHOIMAGERY" ONLINE SERVICE LAYER.                                                                                                              |  |  |  |  |
| BASE MAP: 1                                                                                                     | IYSGIS "LATEST ORTHOIMAGERY" ONLINE SERVICE LAYER.                                                                                                              |  |  |  |  |
| BASE MAP: 1                                                                                                     | IYSGIS "LATEST ORTHOIMAGERY" ONLINE SERVICE LAYER.                                                                                                              |  |  |  |  |
| BASE MAP: 1                                                                                                     | NYSGIS "LATEST ORTHOIMAGERY" ONLINE SERVICE LAYER.<br>CES: TRC, NYSGIS.                                                                                         |  |  |  |  |
| BASE MAP: 1                                                                                                     | IYSGIS "LATEST ORTHOIMAGERY" ONLINE SERVICE LAYER.                                                                                                              |  |  |  |  |
| BASE MAP: 1                                                                                                     | NYSGIS "LATEST ORTHOIMAGERY" ONLINE SERVICE LAYER.<br>CES: TRC, NYSGIS.                                                                                         |  |  |  |  |
| BASE MAP: 1                                                                                                     | NYSGIS "LATEST ORTHOIMAGERY" ONLINE SERVICE LAYER.<br>CES: TRC, NYSGIS.                                                                                         |  |  |  |  |
| BASE MAP: 1                                                                                                     | AVSGIS "LATEST ORTHOIMAGERY" ONLINE SERVICE LAYER.<br>CES: TRC, NYSGIS.                                                                                         |  |  |  |  |
| BASE MAP: 1                                                                                                     | NYSGIS "LATEST ORTHOIMAGERY" ONLINE SERVICE LAYER.<br>CES: TRC, NYSGIS.                                                                                         |  |  |  |  |
| BASE MAP: 1                                                                                                     | AVSGIS "LATEST ORTHOIMAGERY" ONLINE SERVICE LAYER.<br>CES: TRC, NYSGIS.                                                                                         |  |  |  |  |
| BASE MAP: 1                                                                                                     | AYSGIS "LATEST ORTHOIMAGERY" ONLINE SERVICE LAYER.<br>CES: TRC, NYSGIS.                                                                                         |  |  |  |  |
| BASE MAP: 1<br>DATA SOUR                                                                                        | AYSGIS "LATEST ORTHOIMAGERY" ONLINE SERVICE LAYER.<br>CES: TRC, NYSGIS.                                                                                         |  |  |  |  |
| BASE MAP: N<br>DATA SOURI                                                                                       | AYSGIS "LATEST ORTHOIMAGERY" ONLINE SERVICE LAYER.<br>CES: TRC, NYSGIS.                                                                                         |  |  |  |  |
| BASE MAP: 1<br>DATA SOUR                                                                                        | AYSGIS "LATEST ORTHOIMAGERY" ONLINE SERVICE LAYER.<br>CES: TRC, NYSGIS.                                                                                         |  |  |  |  |
| BASE MAP: N<br>DATA SOURI                                                                                       | AYSGIS "LATEST ORTHOIMAGERY" ONLINE SERVICE LAYER.<br>CES: TRC, NYSGIS.                                                                                         |  |  |  |  |
| BASE MAP: 1<br>DATA SOUR<br>(1)<br>(4,200<br>(2)<br>(2)<br>(2)<br>(2)<br>(2)<br>(2)<br>(2)<br>(2)<br>(2)<br>(2) | AYSGIS "LATEST ORTHOIMAGERY" ONLINE SERVICE LAYER.<br>DES: TRC, NYSGIS.                                                                                         |  |  |  |  |
| BASE MAP: N<br>DATA SOURI                                                                                       | AYSGIS "LATEST ORTHOIMAGERY" ONLINE SERVICE LAYER.<br>DESE TRC, NYSGIS.                                                                                         |  |  |  |  |
| BASE MAP: 1<br>DATA SOUR<br>(1)<br>(4,200<br>(2)<br>(2)<br>(2)<br>(2)<br>(2)<br>(2)<br>(2)<br>(2)<br>(2)<br>(2) | AVSGIS "LATEST ORTHOIMAGERY" ONLINE SERVICE LAYER.<br>DES: TRC, NYSGIS.                                                                                         |  |  |  |  |
| BASE MAP: 1<br>DATA SOUR<br>(1)<br>(4,200<br>" = 350'<br>PROJECT:                                               | AYSGIS "LATEST ORTHOIMAGERY" ONLINE SERVICE LAYER.<br>DESE TRC, NYSGIS.                                                                                         |  |  |  |  |
| BASE MAP: 1<br>DATA SOUR<br>(1)<br>(4,200<br>(2)<br>(2)<br>(2)<br>(2)<br>(2)<br>(2)<br>(2)<br>(2)<br>(2)<br>(2) | AVSGIS "LATEST ORTHOIMAGERY" ONLINE SERVICE LAYER.<br>DES: TRC, NYSGIS.                                                                                         |  |  |  |  |
| BASE MAP: 1<br>DATA SOUR<br>(1)<br>(4,200<br>" = 350'<br>PROJECT:                                               | AVSGIS "LATEST ORTHOIMAGERY" ONLINE SERVICE LAYER.<br>DES: TRC, NYSGIS.                                                                                         |  |  |  |  |
| BASE MAP: 1<br>DATA SOUR<br>:4,200<br>" = 350'<br>PROJECT:<br>TITLE:                                            | AVSGIS "LATEST ORTHOIMAGERY" ONLINE SERVICE LAYER.<br>DELINEATED WETLANDS                                                                                       |  |  |  |  |
| BASE MAP: 1<br>DATA SOUR<br>(A)<br>(A)<br>(A)<br>(A)<br>(A)<br>(A)<br>(A)<br>(A)<br>(A)<br>(A)                  | AVSGIS "LATEST ORTHOIMAGERY" ONLINE SERVICE LAYER.<br>DELINEATED WETLANDS                                                                                       |  |  |  |  |
| BASE MAP: 1<br>DATA SOUR<br>(1)<br>(2)<br>(2)<br>(2)<br>(2)<br>(2)<br>(2)<br>(2)<br>(2)<br>(2)<br>(2            | AVSGIS "LATEST ORTHOIMAGERY" ONLINE SERVICE LAYER.<br>DELINEATED WETLANDS<br>A. KAILAS PROJ. NO: 373222<br>M. DEJOHN<br>REVISED FIGURE 14-1                     |  |  |  |  |
| BASE MAP: 1<br>DATA SOUR<br>(4,200<br>" = 350'<br>PROJECT:<br>TITLE:<br>DRAWN BY:<br>CHECKED B'<br>APPROVED     | AVSGIS "LATEST ORTHOIMAGERY" ONLINE SERVICE LAYER.<br>DELINEATED WETLANDS<br>A. KAILAS PROJ. NO: 373222<br>T. S. KRANES<br>REVISED FIGURE 14-1<br>Sheet 1 of 10 |  |  |  |  |
| BASE MAP: 1<br>DATA SOUR<br>(1)<br>(2)<br>(2)<br>(2)<br>(2)<br>(2)<br>(2)<br>(2)<br>(2)<br>(2)<br>(2            | AVSGIS "LATEST ORTHOIMAGERY" ONLINE SERVICE LAYER.<br>DELINEATED WETLANDS<br>A. KAILAS<br>MAY 2022<br>PROJ. NO: 373222<br>TO FIGURE 14-1<br>Sheet 1 of 10       |  |  |  |  |
| BASE MAP: 1<br>DATA SOUR<br>(4,200<br>" = 350'<br>PROJECT:<br>TITLE:<br>DRAWN BY:<br>CHECKED B'<br>APPROVED     | AVSGIS "LATEST ORTHOIMAGERY" ONLINE SERVICE LAYER.<br>DELINEATED WETLANDS<br>A. KAILAS PROJ. NO: 373222<br>T. S. KRANES<br>REVISED FIGURE 14-1<br>Sheet 1 of 10 |  |  |  |  |
| BASE MAP: 1<br>DATA SOUR<br>(4,200<br>" = 350'<br>PROJECT:<br>TITLE:<br>DRAWN BY:<br>CHECKED B'<br>APPROVED     | AVSGIS "LATEST ORTHOIMAGERY" ONLINE SERVICE LAYER.<br>DELINEATED WETLANDS<br>A. KAILAS<br>MAY 2022<br>215 GREENFIELD PKWY, STE 102                              |  |  |  |  |