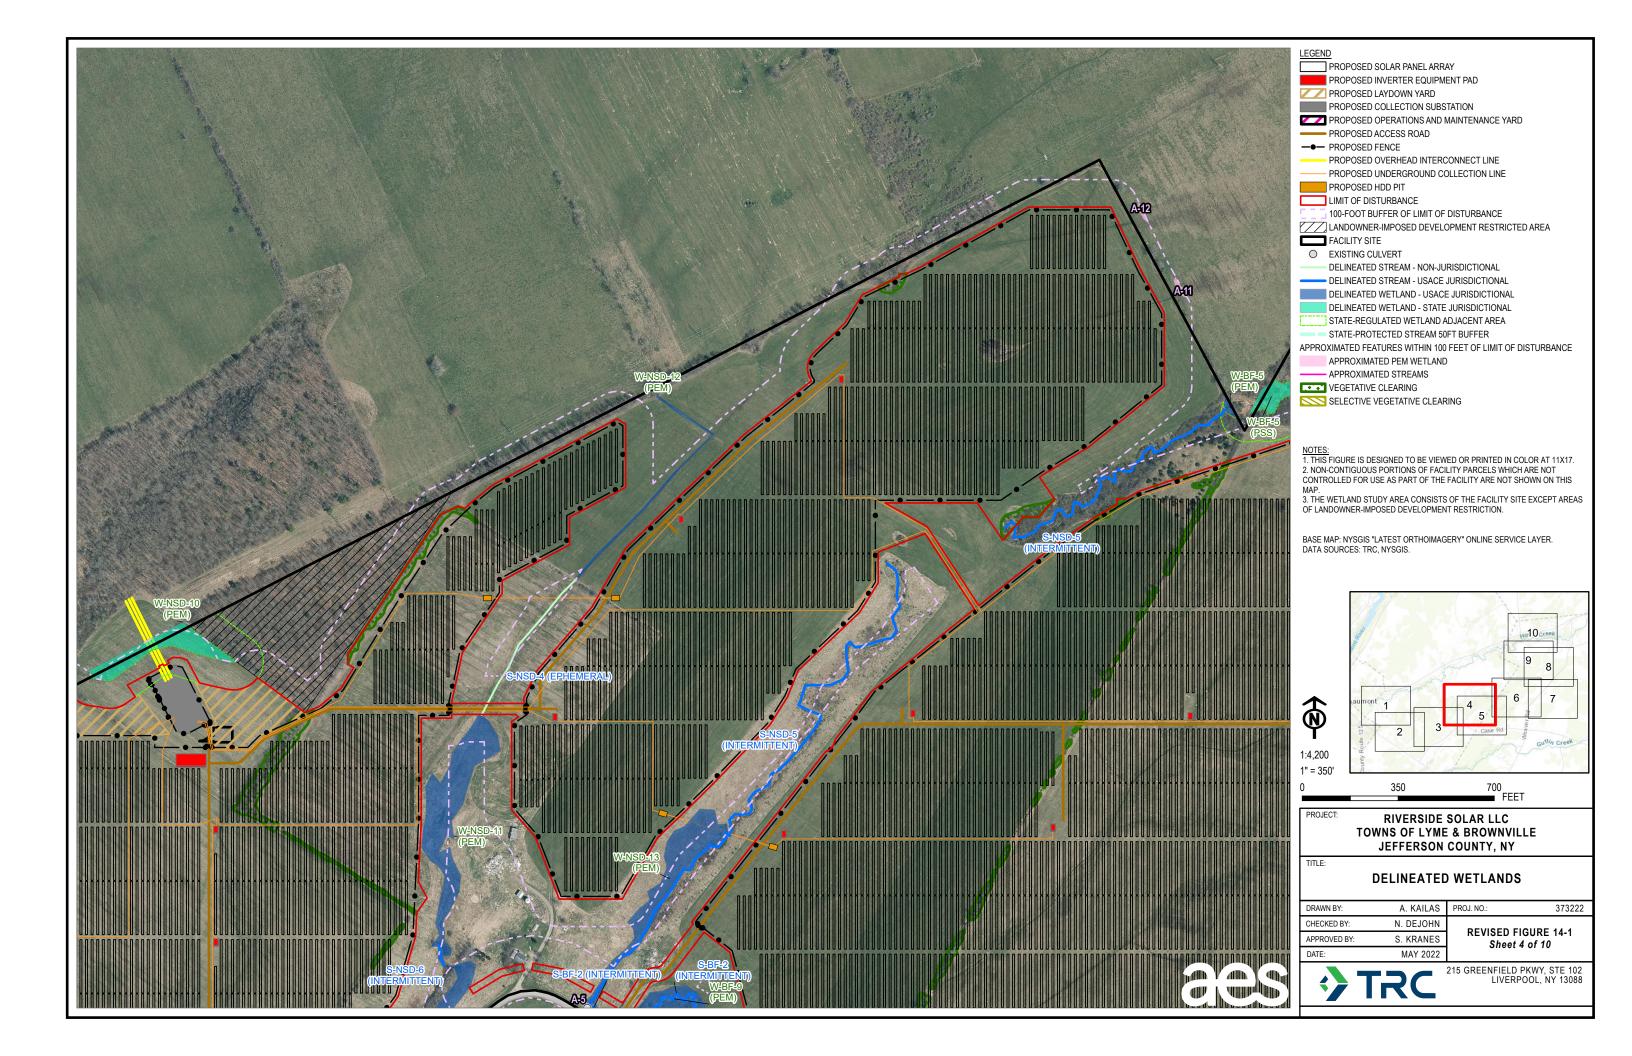

Attachment A

**Revised Figure 14-1** 

| EGEND                                                                                                           |                                                                                                                                                                 |  |  |  |  |
|-----------------------------------------------------------------------------------------------------------------|-----------------------------------------------------------------------------------------------------------------------------------------------------------------|--|--|--|--|
|                                                                                                                 | POSED SOLAR PANEL ARRAY                                                                                                                                         |  |  |  |  |
|                                                                                                                 | POSED INVERTER EQUIPMENT PAD                                                                                                                                    |  |  |  |  |
|                                                                                                                 | POSED LAYDOWN YARD                                                                                                                                              |  |  |  |  |
|                                                                                                                 | POSED ACCESS ROAD<br>POSED FENCE                                                                                                                                |  |  |  |  |
|                                                                                                                 | POSED UNDERGROUND COLLECTION LINE                                                                                                                               |  |  |  |  |
|                                                                                                                 | T OF DISTURBANCE                                                                                                                                                |  |  |  |  |
| 100-                                                                                                            | FOOT BUFFER OF LIMIT OF DISTURBANCE                                                                                                                             |  |  |  |  |
|                                                                                                                 |                                                                                                                                                                 |  |  |  |  |
|                                                                                                                 | NEATED STREAM - NON-JURISDICTIONAL<br>NEATED STREAM - USACE JURISDICTIONAL                                                                                      |  |  |  |  |
|                                                                                                                 | NEATED STREAM SURFACE WATER - USACE JURISDICTIONAL                                                                                                              |  |  |  |  |
| *******                                                                                                         | DELINEATED STREAM SURFACE WATER - USACE JURISDIC HONAL<br>DELINEATED WETLAND - NON-JURISDICTIONAL                                                               |  |  |  |  |
| DEL                                                                                                             | NEATED WETLAND - USACE JURISDICTIONAL                                                                                                                           |  |  |  |  |
|                                                                                                                 | NEATED WETLAND - STATE JURISDICTIONAL                                                                                                                           |  |  |  |  |
|                                                                                                                 | E-REGULATED WETLAND ADJACENT AREA                                                                                                                               |  |  |  |  |
|                                                                                                                 | 'E-PROTECTED STREAM 50FT BUFFER<br>ROXIMATED STREAMS                                                                                                            |  |  |  |  |
|                                                                                                                 | ETATIVE CLEARING                                                                                                                                                |  |  |  |  |
|                                                                                                                 | ECTIVE VEGETATIVE CLEARING                                                                                                                                      |  |  |  |  |
|                                                                                                                 |                                                                                                                                                                 |  |  |  |  |
|                                                                                                                 |                                                                                                                                                                 |  |  |  |  |
|                                                                                                                 |                                                                                                                                                                 |  |  |  |  |
|                                                                                                                 |                                                                                                                                                                 |  |  |  |  |
|                                                                                                                 |                                                                                                                                                                 |  |  |  |  |
|                                                                                                                 |                                                                                                                                                                 |  |  |  |  |
|                                                                                                                 |                                                                                                                                                                 |  |  |  |  |
|                                                                                                                 |                                                                                                                                                                 |  |  |  |  |
| <u>NOTES:</u><br>1. THIS FIGU                                                                                   | RE IS DESIGNED TO BE VIEWED OR PRINTED IN COLOR AT 11X17.                                                                                                       |  |  |  |  |
| 2. NON-CON                                                                                                      | TIGUOUS PORTIONS OF FACILITY PARCELS WHICH ARE NOT                                                                                                              |  |  |  |  |
| CONTROLLE<br>MAP.                                                                                               | D FOR USE AS PART OF THE FACILITY ARE NOT SHOWN ON THIS                                                                                                         |  |  |  |  |
| 3. THE WETL                                                                                                     | AND STUDY AREA CONSISTS OF THE FACILITY SITE EXCEPT AREAS                                                                                                       |  |  |  |  |
|                                                                                                                 |                                                                                                                                                                 |  |  |  |  |
| OF LANDOW                                                                                                       | NER-IMPOSED DEVELOPMENT RESTRICTION.                                                                                                                            |  |  |  |  |
|                                                                                                                 |                                                                                                                                                                 |  |  |  |  |
| BASE MAP: 1                                                                                                     | NER-IMPOSED DEVELOPMENT RESTRICTION.<br>NYSGIS "LATEST ORTHOIMAGERY" ONLINE SERVICE LAYER.<br>CES: TRC, NYSGIS.                                                 |  |  |  |  |
| BASE MAP: 1                                                                                                     | IYSGIS "LATEST ORTHOIMAGERY" ONLINE SERVICE LAYER.                                                                                                              |  |  |  |  |
| BASE MAP: 1                                                                                                     | IYSGIS "LATEST ORTHOIMAGERY" ONLINE SERVICE LAYER.                                                                                                              |  |  |  |  |
| BASE MAP: 1                                                                                                     | IYSGIS "LATEST ORTHOIMAGERY" ONLINE SERVICE LAYER.                                                                                                              |  |  |  |  |
| BASE MAP: 1                                                                                                     | IYSGIS "LATEST ORTHOIMAGERY" ONLINE SERVICE LAYER.                                                                                                              |  |  |  |  |
| BASE MAP: 1                                                                                                     | NYSGIS "LATEST ORTHOIMAGERY" ONLINE SERVICE LAYER.<br>CES: TRC, NYSGIS.                                                                                         |  |  |  |  |
| BASE MAP: 1                                                                                                     | IYSGIS "LATEST ORTHOIMAGERY" ONLINE SERVICE LAYER.                                                                                                              |  |  |  |  |
| BASE MAP: 1                                                                                                     | NYSGIS "LATEST ORTHOIMAGERY" ONLINE SERVICE LAYER.<br>CES: TRC, NYSGIS.                                                                                         |  |  |  |  |
| BASE MAP: 1                                                                                                     | NYSGIS "LATEST ORTHOIMAGERY" ONLINE SERVICE LAYER.<br>CES: TRC, NYSGIS.                                                                                         |  |  |  |  |
| BASE MAP: 1                                                                                                     | AVSGIS "LATEST ORTHOIMAGERY" ONLINE SERVICE LAYER.<br>CES: TRC, NYSGIS.                                                                                         |  |  |  |  |
| BASE MAP: 1                                                                                                     | NYSGIS "LATEST ORTHOIMAGERY" ONLINE SERVICE LAYER.<br>CES: TRC, NYSGIS.                                                                                         |  |  |  |  |
| BASE MAP: 1                                                                                                     | AVSGIS "LATEST ORTHOIMAGERY" ONLINE SERVICE LAYER.<br>CES: TRC, NYSGIS.                                                                                         |  |  |  |  |
| BASE MAP: 1                                                                                                     | AYSGIS "LATEST ORTHOIMAGERY" ONLINE SERVICE LAYER.<br>CES: TRC, NYSGIS.                                                                                         |  |  |  |  |
| BASE MAP: 1<br>DATA SOUR                                                                                        | AYSGIS "LATEST ORTHOIMAGERY" ONLINE SERVICE LAYER.<br>CES: TRC, NYSGIS.                                                                                         |  |  |  |  |
| BASE MAP: N<br>DATA SOURI                                                                                       | AYSGIS "LATEST ORTHOIMAGERY" ONLINE SERVICE LAYER.<br>CES: TRC, NYSGIS.                                                                                         |  |  |  |  |
| BASE MAP: 1<br>DATA SOUR                                                                                        | AYSGIS "LATEST ORTHOIMAGERY" ONLINE SERVICE LAYER.<br>CES: TRC, NYSGIS.                                                                                         |  |  |  |  |
| BASE MAP: N<br>DATA SOURI                                                                                       | AYSGIS "LATEST ORTHOIMAGERY" ONLINE SERVICE LAYER.<br>CES: TRC, NYSGIS.                                                                                         |  |  |  |  |
| BASE MAP: 1<br>DATA SOUR<br>(1)<br>(4,200<br>(2)<br>(2)<br>(2)<br>(2)<br>(2)<br>(2)<br>(2)<br>(2)<br>(2)<br>(2) | AYSGIS "LATEST ORTHOIMAGERY" ONLINE SERVICE LAYER.<br>DES: TRC, NYSGIS.                                                                                         |  |  |  |  |
| BASE MAP: N<br>DATA SOURI                                                                                       | AYSGIS "LATEST ORTHOIMAGERY" ONLINE SERVICE LAYER.<br>DESE TRC, NYSGIS.                                                                                         |  |  |  |  |
| BASE MAP: 1<br>DATA SOUR<br>(1)<br>(4,200<br>(2)<br>(2)<br>(2)<br>(2)<br>(2)<br>(2)<br>(2)<br>(2)<br>(2)<br>(2) | AVSGIS "LATEST ORTHOIMAGERY" ONLINE SERVICE LAYER.<br>DES: TRC, NYSGIS.                                                                                         |  |  |  |  |
| BASE MAP: 1<br>DATA SOUR<br>(1)<br>(4,200<br>" = 350'<br>PROJECT:                                               | AYSGIS "LATEST ORTHOIMAGERY" ONLINE SERVICE LAYER.<br>DESE TRC, NYSGIS.                                                                                         |  |  |  |  |
| BASE MAP: 1<br>DATA SOUR<br>(1)<br>(4,200<br>(2)<br>(2)<br>(2)<br>(2)<br>(2)<br>(2)<br>(2)<br>(2)<br>(2)<br>(2) | AVSGIS "LATEST ORTHOIMAGERY" ONLINE SERVICE LAYER.<br>DES: TRC, NYSGIS.                                                                                         |  |  |  |  |
| BASE MAP: 1<br>DATA SOUR<br>(1)<br>(4,200<br>" = 350'<br>PROJECT:                                               | AVSGIS "LATEST ORTHOIMAGERY" ONLINE SERVICE LAYER.<br>DES: TRC, NYSGIS.                                                                                         |  |  |  |  |
| BASE MAP: 1<br>DATA SOUR<br>:4,200<br>" = 350'<br>PROJECT:<br>TITLE:                                            | AVSGIS "LATEST ORTHOIMAGERY" ONLINE SERVICE LAYER.<br>DELINEATED WETLANDS                                                                                       |  |  |  |  |
| BASE MAP: 1<br>DATA SOUR<br>(A)<br>(A)<br>(A)<br>(A)<br>(A)<br>(A)<br>(A)<br>(A)<br>(A)<br>(A)                  | AVSGIS "LATEST ORTHOIMAGERY" ONLINE SERVICE LAYER.<br>DELINEATED WETLANDS                                                                                       |  |  |  |  |
| BASE MAP: 1<br>DATA SOUR<br>(1)<br>(2)<br>(2)<br>(2)<br>(2)<br>(2)<br>(2)<br>(2)<br>(2)<br>(2)<br>(2            | AVSGIS "LATEST ORTHOIMAGERY" ONLINE SERVICE LAYER.<br>DELINEATED WETLANDS<br>A. KAILAS PROJ. NO: 373222<br>M. DEJOHN<br>REVISED FIGURE 14-1                     |  |  |  |  |
| BASE MAP: 1<br>DATA SOUR<br>(4,200<br>" = 350'<br>PROJECT:<br>TITLE:<br>DRAWN BY:<br>CHECKED B'<br>APPROVED     | AVSGIS "LATEST ORTHOIMAGERY" ONLINE SERVICE LAYER.<br>DELINEATED WETLANDS<br>A. KAILAS PROJ. NO: 373222<br>T. S. KRANES<br>REVISED FIGURE 14-1<br>Sheet 1 of 10 |  |  |  |  |
| BASE MAP: 1<br>DATA SOUR<br>(1)<br>(2)<br>(2)<br>(2)<br>(2)<br>(2)<br>(2)<br>(2)<br>(2)<br>(2)<br>(2            | AVSGIS "LATEST ORTHOIMAGERY" ONLINE SERVICE LAYER.<br>DELINEATED WETLANDS<br>A. KAILAS<br>MAY 2022<br>PROJ. NO: 373222<br>TO FIGURE 14-1<br>Sheet 1 of 10       |  |  |  |  |
| BASE MAP: 1<br>DATA SOUR<br>(4,200<br>" = 350'<br>PROJECT:<br>TITLE:<br>DRAWN BY:<br>CHECKED B'<br>APPROVED     | AVSGIS "LATEST ORTHOIMAGERY" ONLINE SERVICE LAYER.<br>DELINEATED WETLANDS<br>A. KAILAS PROJ. NO: 373222<br>T. S. KRANES<br>REVISED FIGURE 14-1<br>Sheet 1 of 10 |  |  |  |  |
| BASE MAP: 1<br>DATA SOUR<br>(4,200<br>" = 350'<br>PROJECT:<br>TITLE:<br>DRAWN BY:<br>CHECKED B'<br>APPROVED     | AVSGIS "LATEST ORTHOIMAGERY" ONLINE SERVICE LAYER.<br>DELINEATED WETLANDS<br>A. KAILAS<br>MAY 2022<br>215 GREENFIELD PKWY, STE 102                              |  |  |  |  |