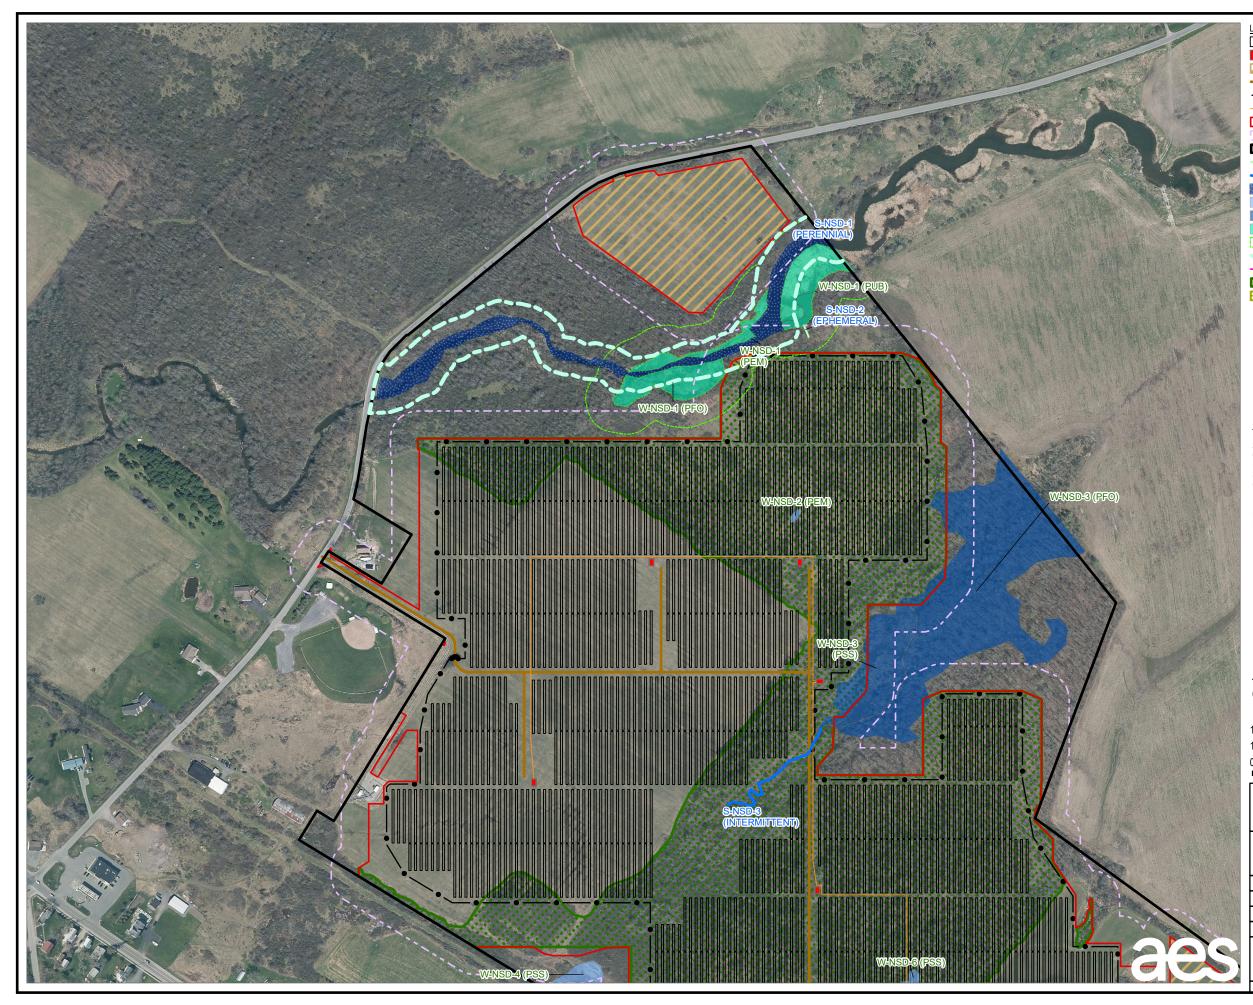

Attachment A

**Revised Figure 14-1** 

| EGEND                                                                                                           |                                                                                                                                                                 |  |  |  |  |
|-----------------------------------------------------------------------------------------------------------------|-----------------------------------------------------------------------------------------------------------------------------------------------------------------|--|--|--|--|
|                                                                                                                 | POSED SOLAR PANEL ARRAY                                                                                                                                         |  |  |  |  |
|                                                                                                                 | POSED INVERTER EQUIPMENT PAD                                                                                                                                    |  |  |  |  |
|                                                                                                                 | POSED LAYDOWN YARD                                                                                                                                              |  |  |  |  |
|                                                                                                                 | POSED ACCESS ROAD<br>POSED FENCE                                                                                                                                |  |  |  |  |
|                                                                                                                 | POSED UNDERGROUND COLLECTION LINE                                                                                                                               |  |  |  |  |
|                                                                                                                 | T OF DISTURBANCE                                                                                                                                                |  |  |  |  |
| 100-                                                                                                            | FOOT BUFFER OF LIMIT OF DISTURBANCE                                                                                                                             |  |  |  |  |
|                                                                                                                 |                                                                                                                                                                 |  |  |  |  |
|                                                                                                                 | NEATED STREAM - NON-JURISDICTIONAL<br>NEATED STREAM - USACE JURISDICTIONAL                                                                                      |  |  |  |  |
|                                                                                                                 | NEATED STREAM SURFACE WATER - USACE JURISDICTIONAL                                                                                                              |  |  |  |  |
| *******                                                                                                         | DELINEATED STREAM SURFACE WATER - USACE JURISDIC HONAL<br>DELINEATED WETLAND - NON-JURISDICTIONAL                                                               |  |  |  |  |
| DEL                                                                                                             | NEATED WETLAND - USACE JURISDICTIONAL                                                                                                                           |  |  |  |  |
|                                                                                                                 | NEATED WETLAND - STATE JURISDICTIONAL                                                                                                                           |  |  |  |  |
|                                                                                                                 | E-REGULATED WETLAND ADJACENT AREA                                                                                                                               |  |  |  |  |
|                                                                                                                 | 'E-PROTECTED STREAM 50FT BUFFER<br>ROXIMATED STREAMS                                                                                                            |  |  |  |  |
|                                                                                                                 | ETATIVE CLEARING                                                                                                                                                |  |  |  |  |
|                                                                                                                 | ECTIVE VEGETATIVE CLEARING                                                                                                                                      |  |  |  |  |
|                                                                                                                 |                                                                                                                                                                 |  |  |  |  |
|                                                                                                                 |                                                                                                                                                                 |  |  |  |  |
|                                                                                                                 |                                                                                                                                                                 |  |  |  |  |
|                                                                                                                 |                                                                                                                                                                 |  |  |  |  |
|                                                                                                                 |                                                                                                                                                                 |  |  |  |  |
|                                                                                                                 |                                                                                                                                                                 |  |  |  |  |
|                                                                                                                 |                                                                                                                                                                 |  |  |  |  |
|                                                                                                                 |                                                                                                                                                                 |  |  |  |  |
| <u>NOTES:</u><br>1. THIS FIGU                                                                                   | RE IS DESIGNED TO BE VIEWED OR PRINTED IN COLOR AT 11X17.                                                                                                       |  |  |  |  |
| 2. NON-CON                                                                                                      | TIGUOUS PORTIONS OF FACILITY PARCELS WHICH ARE NOT                                                                                                              |  |  |  |  |
| CONTROLLE<br>MAP.                                                                                               | D FOR USE AS PART OF THE FACILITY ARE NOT SHOWN ON THIS                                                                                                         |  |  |  |  |
| 3. THE WETL                                                                                                     | AND STUDY AREA CONSISTS OF THE FACILITY SITE EXCEPT AREAS                                                                                                       |  |  |  |  |
|                                                                                                                 |                                                                                                                                                                 |  |  |  |  |
| OF LANDOW                                                                                                       | NER-IMPOSED DEVELOPMENT RESTRICTION.                                                                                                                            |  |  |  |  |
|                                                                                                                 |                                                                                                                                                                 |  |  |  |  |
| BASE MAP: 1                                                                                                     | NER-IMPOSED DEVELOPMENT RESTRICTION.<br>NYSGIS "LATEST ORTHOIMAGERY" ONLINE SERVICE LAYER.<br>CES: TRC, NYSGIS.                                                 |  |  |  |  |
| BASE MAP: 1                                                                                                     | IYSGIS "LATEST ORTHOIMAGERY" ONLINE SERVICE LAYER.                                                                                                              |  |  |  |  |
| BASE MAP: 1                                                                                                     | IYSGIS "LATEST ORTHOIMAGERY" ONLINE SERVICE LAYER.                                                                                                              |  |  |  |  |
| BASE MAP: 1                                                                                                     | IYSGIS "LATEST ORTHOIMAGERY" ONLINE SERVICE LAYER.                                                                                                              |  |  |  |  |
| BASE MAP: 1                                                                                                     | IYSGIS "LATEST ORTHOIMAGERY" ONLINE SERVICE LAYER.                                                                                                              |  |  |  |  |
| BASE MAP: 1                                                                                                     | NYSGIS "LATEST ORTHOIMAGERY" ONLINE SERVICE LAYER.<br>CES: TRC, NYSGIS.                                                                                         |  |  |  |  |
| BASE MAP: 1                                                                                                     | IYSGIS "LATEST ORTHOIMAGERY" ONLINE SERVICE LAYER.                                                                                                              |  |  |  |  |
| BASE MAP: 1                                                                                                     | NYSGIS "LATEST ORTHOIMAGERY" ONLINE SERVICE LAYER.<br>CES: TRC, NYSGIS.                                                                                         |  |  |  |  |
| BASE MAP: 1                                                                                                     | NYSGIS "LATEST ORTHOIMAGERY" ONLINE SERVICE LAYER.<br>CES: TRC, NYSGIS.                                                                                         |  |  |  |  |
| BASE MAP: 1                                                                                                     | AVSGIS "LATEST ORTHOIMAGERY" ONLINE SERVICE LAYER.<br>CES: TRC, NYSGIS.                                                                                         |  |  |  |  |
| BASE MAP: 1                                                                                                     | NYSGIS "LATEST ORTHOIMAGERY" ONLINE SERVICE LAYER.<br>CES: TRC, NYSGIS.                                                                                         |  |  |  |  |
| BASE MAP: 1                                                                                                     | AVSGIS "LATEST ORTHOIMAGERY" ONLINE SERVICE LAYER.<br>CES: TRC, NYSGIS.                                                                                         |  |  |  |  |
| BASE MAP: 1                                                                                                     | AYSGIS "LATEST ORTHOIMAGERY" ONLINE SERVICE LAYER.<br>CES: TRC, NYSGIS.                                                                                         |  |  |  |  |
| BASE MAP: 1<br>DATA SOUR                                                                                        | AYSGIS "LATEST ORTHOIMAGERY" ONLINE SERVICE LAYER.<br>CES: TRC, NYSGIS.                                                                                         |  |  |  |  |
| BASE MAP: N<br>DATA SOURI                                                                                       | AYSGIS "LATEST ORTHOIMAGERY" ONLINE SERVICE LAYER.<br>CES: TRC, NYSGIS.                                                                                         |  |  |  |  |
| BASE MAP: 1<br>DATA SOUR                                                                                        | AYSGIS "LATEST ORTHOIMAGERY" ONLINE SERVICE LAYER.<br>CES: TRC, NYSGIS.                                                                                         |  |  |  |  |
| BASE MAP: N<br>DATA SOURI                                                                                       | AYSGIS "LATEST ORTHOIMAGERY" ONLINE SERVICE LAYER.<br>CES: TRC, NYSGIS.                                                                                         |  |  |  |  |
| BASE MAP: 1<br>DATA SOUR<br>(1)<br>(4,200<br>(2)<br>(2)<br>(2)<br>(2)<br>(2)<br>(2)<br>(2)<br>(2)<br>(2)<br>(2) | AYSGIS "LATEST ORTHOIMAGERY" ONLINE SERVICE LAYER.<br>DES: TRC, NYSGIS.                                                                                         |  |  |  |  |
| BASE MAP: N<br>DATA SOURI                                                                                       | AYSGIS "LATEST ORTHOIMAGERY" ONLINE SERVICE LAYER.<br>DESE TRC, NYSGIS.                                                                                         |  |  |  |  |
| BASE MAP: 1<br>DATA SOUR<br>(1)<br>(4,200<br>(2)<br>(2)<br>(2)<br>(2)<br>(2)<br>(2)<br>(2)<br>(2)<br>(2)<br>(2) | AVSGIS "LATEST ORTHOIMAGERY" ONLINE SERVICE LAYER.<br>DES: TRC, NYSGIS.                                                                                         |  |  |  |  |
| BASE MAP: 1<br>DATA SOUR<br>(1)<br>(4,200<br>" = 350'<br>PROJECT:                                               | AYSGIS "LATEST ORTHOIMAGERY" ONLINE SERVICE LAYER.<br>DESE TRC, NYSGIS.                                                                                         |  |  |  |  |
| BASE MAP: 1<br>DATA SOUR<br>(1)<br>(4,200<br>(2)<br>(2)<br>(2)<br>(2)<br>(2)<br>(2)<br>(2)<br>(2)<br>(2)<br>(2) | AVSGIS "LATEST ORTHOIMAGERY" ONLINE SERVICE LAYER.<br>DES: TRC, NYSGIS.                                                                                         |  |  |  |  |
| BASE MAP: 1<br>DATA SOUR<br>(1)<br>(4,200<br>" = 350'<br>PROJECT:                                               | AVSGIS "LATEST ORTHOIMAGERY" ONLINE SERVICE LAYER.<br>DES: TRC, NYSGIS.                                                                                         |  |  |  |  |
| BASE MAP: 1<br>DATA SOUR<br>:4,200<br>" = 350'<br>PROJECT:<br>TITLE:                                            | AVSGIS "LATEST ORTHOIMAGERY" ONLINE SERVICE LAYER.<br>DELINEATED WETLANDS                                                                                       |  |  |  |  |
| BASE MAP: 1<br>DATA SOUR<br>(A)<br>(A)<br>(A)<br>(A)<br>(A)<br>(A)<br>(A)<br>(A)<br>(A)<br>(A)                  | AVSGIS "LATEST ORTHOIMAGERY" ONLINE SERVICE LAYER.<br>DELINEATED WETLANDS                                                                                       |  |  |  |  |
| BASE MAP: 1<br>DATA SOUR<br>(1)<br>(2)<br>(2)<br>(2)<br>(2)<br>(2)<br>(2)<br>(2)<br>(2)<br>(2)<br>(2            | AVSGIS "LATEST ORTHOIMAGERY" ONLINE SERVICE LAYER.<br>DELINEATED WETLANDS<br>A. KAILAS PROJ. NO: 373222<br>M. DEJOHN<br>REVISED FIGURE 14-1                     |  |  |  |  |
| BASE MAP: 1<br>DATA SOUR<br>(4,200<br>" = 350'<br>PROJECT:<br>TITLE:<br>DRAWN BY:<br>CHECKED B'<br>APPROVED     | AVSGIS "LATEST ORTHOIMAGERY" ONLINE SERVICE LAYER.<br>DELINEATED WETLANDS<br>A. KAILAS PROJ. NO: 373222<br>T. S. KRANES<br>REVISED FIGURE 14-1<br>Sheet 1 of 10 |  |  |  |  |
| BASE MAP: 1<br>DATA SOUR<br>(1)<br>(2)<br>(2)<br>(2)<br>(2)<br>(2)<br>(2)<br>(2)<br>(2)<br>(2)<br>(2            | AVSGIS "LATEST ORTHOIMAGERY" ONLINE SERVICE LAYER.<br>DELINEATED WETLANDS<br>A. KAILAS<br>MAY 2022<br>PROJ. NO: 373222<br>TO FIGURE 14-1<br>Sheet 1 of 10       |  |  |  |  |
| BASE MAP: 1<br>DATA SOUR<br>(4,200<br>" = 350'<br>PROJECT:<br>TITLE:<br>DRAWN BY:<br>CHECKED B'<br>APPROVED     | AVSGIS "LATEST ORTHOIMAGERY" ONLINE SERVICE LAYER.<br>DELINEATED WETLANDS<br>A. KAILAS PROJ. NO: 373222<br>T. S. KRANES<br>REVISED FIGURE 14-1<br>Sheet 1 of 10 |  |  |  |  |
| BASE MAP: 1<br>DATA SOUR<br>(4,200<br>" = 350'<br>PROJECT:<br>TITLE:<br>DRAWN BY:<br>CHECKED B'<br>APPROVED     | AVSGIS "LATEST ORTHOIMAGERY" ONLINE SERVICE LAYER.<br>DELINEATED WETLANDS<br>A. KAILAS<br>MAY 2022<br>215 GREENFIELD PKWY, STE 102                              |  |  |  |  |