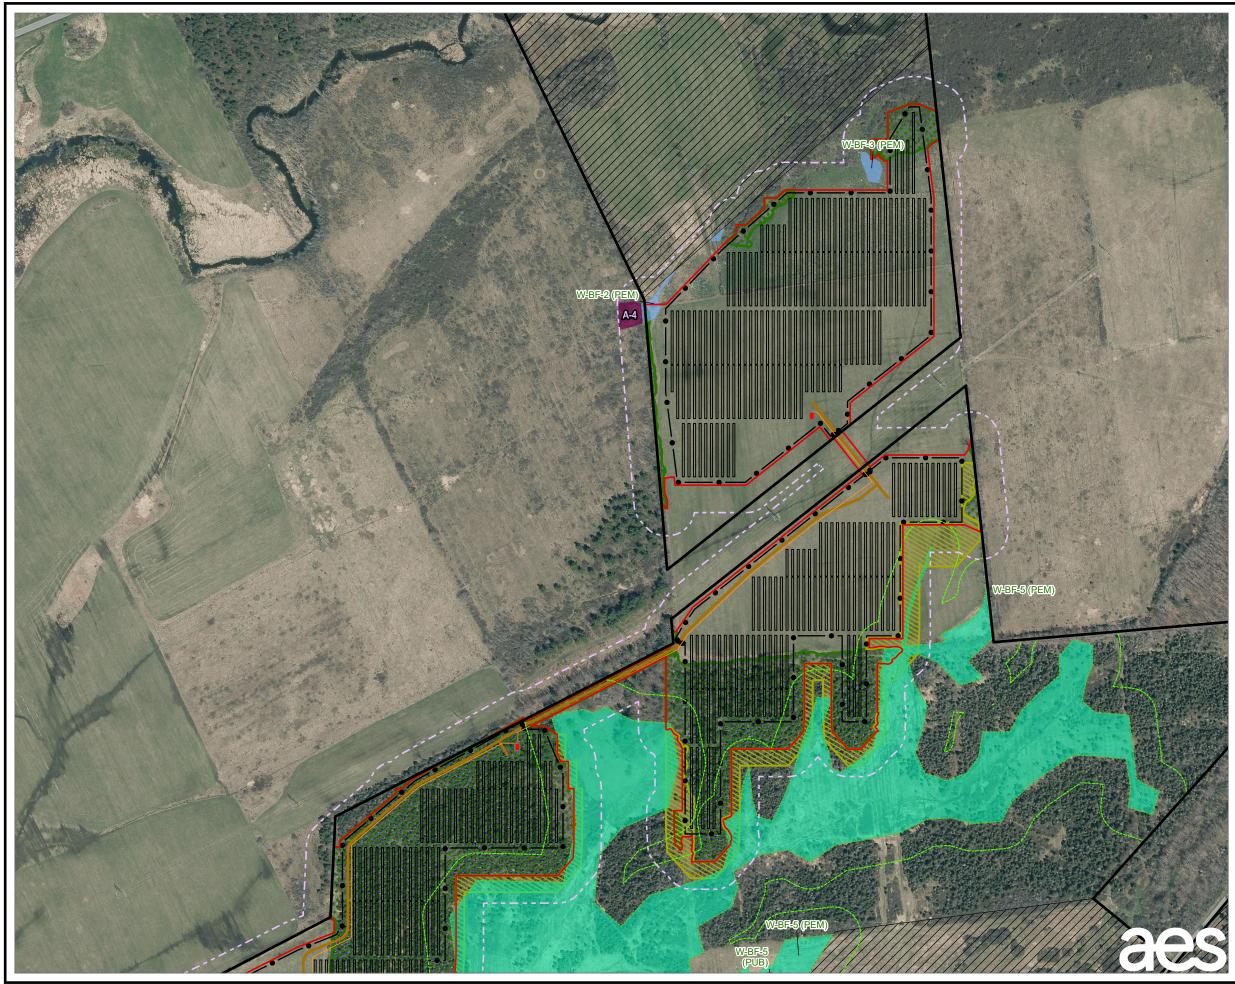

Attachment A

**Revised Figure 14-1** 

| EGEND                                                                                                           |                                                                                                                                                                 |  |  |  |  |
|-----------------------------------------------------------------------------------------------------------------|-----------------------------------------------------------------------------------------------------------------------------------------------------------------|--|--|--|--|
|                                                                                                                 | POSED SOLAR PANEL ARRAY                                                                                                                                         |  |  |  |  |
|                                                                                                                 | POSED INVERTER EQUIPMENT PAD                                                                                                                                    |  |  |  |  |
|                                                                                                                 | POSED LAYDOWN YARD                                                                                                                                              |  |  |  |  |
|                                                                                                                 | POSED ACCESS ROAD<br>POSED FENCE                                                                                                                                |  |  |  |  |
|                                                                                                                 | POSED UNDERGROUND COLLECTION LINE                                                                                                                               |  |  |  |  |
|                                                                                                                 | T OF DISTURBANCE                                                                                                                                                |  |  |  |  |
| 100-                                                                                                            | FOOT BUFFER OF LIMIT OF DISTURBANCE                                                                                                                             |  |  |  |  |
|                                                                                                                 |                                                                                                                                                                 |  |  |  |  |
|                                                                                                                 | NEATED STREAM - NON-JURISDICTIONAL<br>NEATED STREAM - USACE JURISDICTIONAL                                                                                      |  |  |  |  |
|                                                                                                                 | NEATED STREAM SURFACE WATER - USACE JURISDICTIONAL                                                                                                              |  |  |  |  |
| *******                                                                                                         | DELINEATED STREAM SURFACE WATER - USACE JURISDIC HONAL<br>DELINEATED WETLAND - NON-JURISDICTIONAL                                                               |  |  |  |  |
| DEL                                                                                                             | NEATED WETLAND - USACE JURISDICTIONAL                                                                                                                           |  |  |  |  |
|                                                                                                                 | NEATED WETLAND - STATE JURISDICTIONAL                                                                                                                           |  |  |  |  |
|                                                                                                                 | E-REGULATED WETLAND ADJACENT AREA                                                                                                                               |  |  |  |  |
|                                                                                                                 | 'E-PROTECTED STREAM 50FT BUFFER<br>ROXIMATED STREAMS                                                                                                            |  |  |  |  |
|                                                                                                                 | ETATIVE CLEARING                                                                                                                                                |  |  |  |  |
|                                                                                                                 | ECTIVE VEGETATIVE CLEARING                                                                                                                                      |  |  |  |  |
|                                                                                                                 |                                                                                                                                                                 |  |  |  |  |
|                                                                                                                 |                                                                                                                                                                 |  |  |  |  |
|                                                                                                                 |                                                                                                                                                                 |  |  |  |  |
|                                                                                                                 |                                                                                                                                                                 |  |  |  |  |
|                                                                                                                 |                                                                                                                                                                 |  |  |  |  |
|                                                                                                                 |                                                                                                                                                                 |  |  |  |  |
|                                                                                                                 |                                                                                                                                                                 |  |  |  |  |
|                                                                                                                 |                                                                                                                                                                 |  |  |  |  |
| <u>NOTES:</u><br>1. THIS FIGU                                                                                   | RE IS DESIGNED TO BE VIEWED OR PRINTED IN COLOR AT 11X17.                                                                                                       |  |  |  |  |
| 2. NON-CON                                                                                                      | TIGUOUS PORTIONS OF FACILITY PARCELS WHICH ARE NOT                                                                                                              |  |  |  |  |
| CONTROLLE<br>MAP.                                                                                               | D FOR USE AS PART OF THE FACILITY ARE NOT SHOWN ON THIS                                                                                                         |  |  |  |  |
| 3. THE WETL                                                                                                     | AND STUDY AREA CONSISTS OF THE FACILITY SITE EXCEPT AREAS                                                                                                       |  |  |  |  |
|                                                                                                                 |                                                                                                                                                                 |  |  |  |  |
| OF LANDOW                                                                                                       | NER-IMPOSED DEVELOPMENT RESTRICTION.                                                                                                                            |  |  |  |  |
|                                                                                                                 |                                                                                                                                                                 |  |  |  |  |
| BASE MAP: 1                                                                                                     | NER-IMPOSED DEVELOPMENT RESTRICTION.<br>NYSGIS "LATEST ORTHOIMAGERY" ONLINE SERVICE LAYER.<br>CES: TRC, NYSGIS.                                                 |  |  |  |  |
| BASE MAP: 1                                                                                                     | IYSGIS "LATEST ORTHOIMAGERY" ONLINE SERVICE LAYER.                                                                                                              |  |  |  |  |
| BASE MAP: 1                                                                                                     | IYSGIS "LATEST ORTHOIMAGERY" ONLINE SERVICE LAYER.                                                                                                              |  |  |  |  |
| BASE MAP: 1                                                                                                     | IYSGIS "LATEST ORTHOIMAGERY" ONLINE SERVICE LAYER.                                                                                                              |  |  |  |  |
| BASE MAP: 1                                                                                                     | IYSGIS "LATEST ORTHOIMAGERY" ONLINE SERVICE LAYER.                                                                                                              |  |  |  |  |
| BASE MAP: 1                                                                                                     | NYSGIS "LATEST ORTHOIMAGERY" ONLINE SERVICE LAYER.<br>CES: TRC, NYSGIS.                                                                                         |  |  |  |  |
| BASE MAP: 1                                                                                                     | IYSGIS "LATEST ORTHOIMAGERY" ONLINE SERVICE LAYER.                                                                                                              |  |  |  |  |
| BASE MAP: 1                                                                                                     | NYSGIS "LATEST ORTHOIMAGERY" ONLINE SERVICE LAYER.<br>CES: TRC, NYSGIS.                                                                                         |  |  |  |  |
| BASE MAP: 1                                                                                                     | NYSGIS "LATEST ORTHOIMAGERY" ONLINE SERVICE LAYER.<br>CES: TRC, NYSGIS.                                                                                         |  |  |  |  |
| BASE MAP: 1                                                                                                     | AVSGIS "LATEST ORTHOIMAGERY" ONLINE SERVICE LAYER.<br>CES: TRC, NYSGIS.                                                                                         |  |  |  |  |
| BASE MAP: 1                                                                                                     | NYSGIS "LATEST ORTHOIMAGERY" ONLINE SERVICE LAYER.<br>CES: TRC, NYSGIS.                                                                                         |  |  |  |  |
| BASE MAP: 1                                                                                                     | AVSGIS "LATEST ORTHOIMAGERY" ONLINE SERVICE LAYER.<br>CES: TRC, NYSGIS.                                                                                         |  |  |  |  |
| BASE MAP: 1                                                                                                     | AYSGIS "LATEST ORTHOIMAGERY" ONLINE SERVICE LAYER.<br>CES: TRC, NYSGIS.                                                                                         |  |  |  |  |
| BASE MAP: 1<br>DATA SOUR                                                                                        | AYSGIS "LATEST ORTHOIMAGERY" ONLINE SERVICE LAYER.<br>CES: TRC, NYSGIS.                                                                                         |  |  |  |  |
| BASE MAP: N<br>DATA SOURI                                                                                       | AYSGIS "LATEST ORTHOIMAGERY" ONLINE SERVICE LAYER.<br>CES: TRC, NYSGIS.                                                                                         |  |  |  |  |
| BASE MAP: 1<br>DATA SOUR                                                                                        | AYSGIS "LATEST ORTHOIMAGERY" ONLINE SERVICE LAYER.<br>CES: TRC, NYSGIS.                                                                                         |  |  |  |  |
| BASE MAP: N<br>DATA SOURI                                                                                       | AYSGIS "LATEST ORTHOIMAGERY" ONLINE SERVICE LAYER.<br>CES: TRC, NYSGIS.                                                                                         |  |  |  |  |
| BASE MAP: 1<br>DATA SOUR<br>(1)<br>(4,200<br>(2)<br>(2)<br>(2)<br>(2)<br>(2)<br>(2)<br>(2)<br>(2)<br>(2)<br>(2) | AYSGIS "LATEST ORTHOIMAGERY" ONLINE SERVICE LAYER.<br>DES: TRC, NYSGIS.                                                                                         |  |  |  |  |
| BASE MAP: N<br>DATA SOURI                                                                                       | AYSGIS "LATEST ORTHOIMAGERY" ONLINE SERVICE LAYER.<br>DESE TRC, NYSGIS.                                                                                         |  |  |  |  |
| BASE MAP: 1<br>DATA SOUR<br>(1)<br>(4,200<br>(2)<br>(2)<br>(2)<br>(2)<br>(2)<br>(2)<br>(2)<br>(2)<br>(2)<br>(2) | AVSGIS "LATEST ORTHOIMAGERY" ONLINE SERVICE LAYER.<br>DES: TRC, NYSGIS.                                                                                         |  |  |  |  |
| BASE MAP: 1<br>DATA SOUR<br>(1)<br>(4,200<br>" = 350'<br>PROJECT:                                               | AYSGIS "LATEST ORTHOIMAGERY" ONLINE SERVICE LAYER.<br>DESE TRC, NYSGIS.                                                                                         |  |  |  |  |
| BASE MAP: 1<br>DATA SOUR<br>(1)<br>(4,200<br>(2)<br>(2)<br>(2)<br>(2)<br>(2)<br>(2)<br>(2)<br>(2)<br>(2)<br>(2) | AVSGIS "LATEST ORTHOIMAGERY" ONLINE SERVICE LAYER.<br>DES: TRC, NYSGIS.                                                                                         |  |  |  |  |
| BASE MAP: 1<br>DATA SOUR<br>(1)<br>(4,200<br>" = 350'<br>PROJECT:                                               | AVSGIS "LATEST ORTHOIMAGERY" ONLINE SERVICE LAYER.<br>DES: TRC, NYSGIS.                                                                                         |  |  |  |  |
| BASE MAP: 1<br>DATA SOUR<br>:4,200<br>" = 350'<br>PROJECT:<br>TITLE:                                            | AVSGIS "LATEST ORTHOIMAGERY" ONLINE SERVICE LAYER.<br>DELINEATED WETLANDS                                                                                       |  |  |  |  |
| BASE MAP: 1<br>DATA SOUR<br>(A)<br>(A)<br>(A)<br>(A)<br>(A)<br>(A)<br>(A)<br>(A)<br>(A)<br>(A)                  | AVSGIS "LATEST ORTHOIMAGERY" ONLINE SERVICE LAYER.<br>DELINEATED WETLANDS                                                                                       |  |  |  |  |
| BASE MAP: 1<br>DATA SOUR<br>(1)<br>(2)<br>(2)<br>(2)<br>(2)<br>(2)<br>(2)<br>(2)<br>(2)<br>(2)<br>(2            | AVSGIS "LATEST ORTHOIMAGERY" ONLINE SERVICE LAYER.<br>DELINEATED WETLANDS<br>A. KAILAS PROJ. NO: 373222<br>M. DEJOHN<br>REVISED FIGURE 14-1                     |  |  |  |  |
| BASE MAP: 1<br>DATA SOUR<br>(4,200<br>" = 350'<br>PROJECT:<br>TITLE:<br>DRAWN BY:<br>CHECKED B'<br>APPROVED     | AVSGIS "LATEST ORTHOIMAGERY" ONLINE SERVICE LAYER.<br>DELINEATED WETLANDS<br>A. KAILAS PROJ. NO: 373222<br>T. S. KRANES<br>REVISED FIGURE 14-1<br>Sheet 1 of 10 |  |  |  |  |
| BASE MAP: 1<br>DATA SOUR<br>(1)<br>(2)<br>(2)<br>(2)<br>(2)<br>(2)<br>(2)<br>(2)<br>(2)<br>(2)<br>(2            | AVSGIS "LATEST ORTHOIMAGERY" ONLINE SERVICE LAYER.<br>DELINEATED WETLANDS<br>A. KAILAS<br>MAY 2022<br>PROJ. NO: 373222<br>TO FIGURE 14-1<br>Sheet 1 of 10       |  |  |  |  |
| BASE MAP: 1<br>DATA SOUR<br>(4,200<br>" = 350'<br>PROJECT:<br>TITLE:<br>DRAWN BY:<br>CHECKED B'<br>APPROVED     | AVSGIS "LATEST ORTHOIMAGERY" ONLINE SERVICE LAYER.<br>DELINEATED WETLANDS<br>A. KAILAS PROJ. NO: 373222<br>T. S. KRANES<br>REVISED FIGURE 14-1<br>Sheet 1 of 10 |  |  |  |  |
| BASE MAP: 1<br>DATA SOUR<br>(4,200<br>" = 350'<br>PROJECT:<br>TITLE:<br>DRAWN BY:<br>CHECKED B'<br>APPROVED     | AVSGIS "LATEST ORTHOIMAGERY" ONLINE SERVICE LAYER.<br>DELINEATED WETLANDS<br>A. KAILAS<br>MAY 2022<br>215 GREENFIELD PKWY, STE 102                              |  |  |  |  |