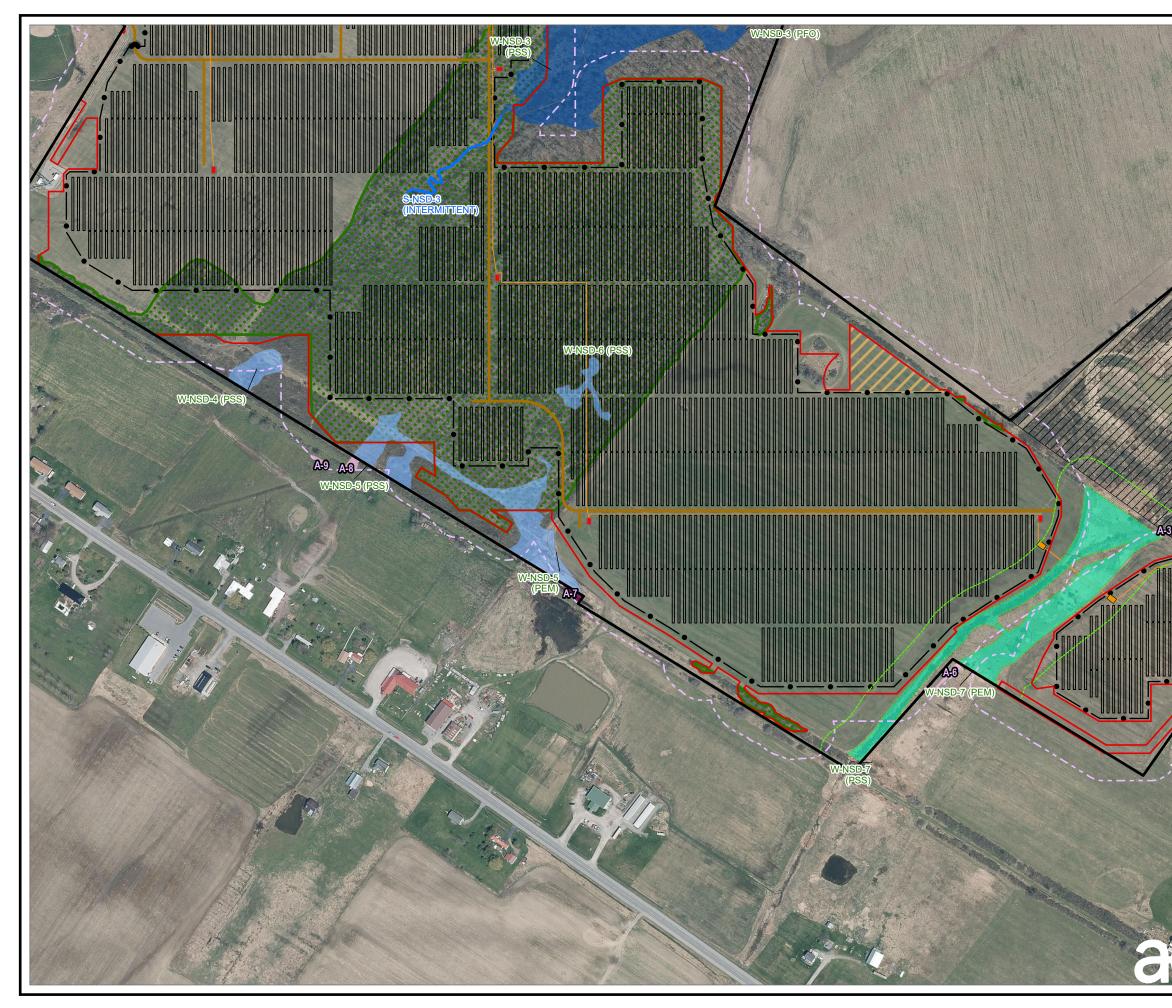

Attachment A

**Revised Figure 14-1** 

| EGEND                                                                                                           |                                                                                                                                                                 |  |  |  |  |
|-----------------------------------------------------------------------------------------------------------------|-----------------------------------------------------------------------------------------------------------------------------------------------------------------|--|--|--|--|
|                                                                                                                 | POSED SOLAR PANEL ARRAY                                                                                                                                         |  |  |  |  |
|                                                                                                                 | POSED INVERTER EQUIPMENT PAD                                                                                                                                    |  |  |  |  |
|                                                                                                                 | POSED LAYDOWN YARD                                                                                                                                              |  |  |  |  |
|                                                                                                                 | POSED ACCESS ROAD<br>POSED FENCE                                                                                                                                |  |  |  |  |
|                                                                                                                 | POSED UNDERGROUND COLLECTION LINE                                                                                                                               |  |  |  |  |
|                                                                                                                 | T OF DISTURBANCE                                                                                                                                                |  |  |  |  |
| 100-                                                                                                            | FOOT BUFFER OF LIMIT OF DISTURBANCE                                                                                                                             |  |  |  |  |
|                                                                                                                 |                                                                                                                                                                 |  |  |  |  |
|                                                                                                                 | NEATED STREAM - NON-JURISDICTIONAL<br>NEATED STREAM - USACE JURISDICTIONAL                                                                                      |  |  |  |  |
|                                                                                                                 | NEATED STREAM SURFACE WATER - USACE JURISDICTIONAL                                                                                                              |  |  |  |  |
| *******                                                                                                         | DELINEATED STREAM SURFACE WATER - USACE JURISDIC HONAL<br>DELINEATED WETLAND - NON-JURISDICTIONAL                                                               |  |  |  |  |
| DEL                                                                                                             | NEATED WETLAND - USACE JURISDICTIONAL                                                                                                                           |  |  |  |  |
|                                                                                                                 | NEATED WETLAND - STATE JURISDICTIONAL                                                                                                                           |  |  |  |  |
|                                                                                                                 | E-REGULATED WETLAND ADJACENT AREA                                                                                                                               |  |  |  |  |
|                                                                                                                 | 'E-PROTECTED STREAM 50FT BUFFER<br>ROXIMATED STREAMS                                                                                                            |  |  |  |  |
|                                                                                                                 | ETATIVE CLEARING                                                                                                                                                |  |  |  |  |
|                                                                                                                 | ECTIVE VEGETATIVE CLEARING                                                                                                                                      |  |  |  |  |
|                                                                                                                 |                                                                                                                                                                 |  |  |  |  |
|                                                                                                                 |                                                                                                                                                                 |  |  |  |  |
|                                                                                                                 |                                                                                                                                                                 |  |  |  |  |
|                                                                                                                 |                                                                                                                                                                 |  |  |  |  |
|                                                                                                                 |                                                                                                                                                                 |  |  |  |  |
|                                                                                                                 |                                                                                                                                                                 |  |  |  |  |
|                                                                                                                 |                                                                                                                                                                 |  |  |  |  |
|                                                                                                                 |                                                                                                                                                                 |  |  |  |  |
| <u>NOTES:</u><br>1. THIS FIGU                                                                                   | RE IS DESIGNED TO BE VIEWED OR PRINTED IN COLOR AT 11X17.                                                                                                       |  |  |  |  |
| 2. NON-CON                                                                                                      | TIGUOUS PORTIONS OF FACILITY PARCELS WHICH ARE NOT                                                                                                              |  |  |  |  |
| CONTROLLE<br>MAP.                                                                                               | D FOR USE AS PART OF THE FACILITY ARE NOT SHOWN ON THIS                                                                                                         |  |  |  |  |
| 3. THE WETL                                                                                                     | AND STUDY AREA CONSISTS OF THE FACILITY SITE EXCEPT AREAS                                                                                                       |  |  |  |  |
|                                                                                                                 |                                                                                                                                                                 |  |  |  |  |
| OF LANDOW                                                                                                       | NER-IMPOSED DEVELOPMENT RESTRICTION.                                                                                                                            |  |  |  |  |
|                                                                                                                 |                                                                                                                                                                 |  |  |  |  |
| BASE MAP: 1                                                                                                     | NER-IMPOSED DEVELOPMENT RESTRICTION.<br>NYSGIS "LATEST ORTHOIMAGERY" ONLINE SERVICE LAYER.<br>CES: TRC, NYSGIS.                                                 |  |  |  |  |
| BASE MAP: 1                                                                                                     | IYSGIS "LATEST ORTHOIMAGERY" ONLINE SERVICE LAYER.                                                                                                              |  |  |  |  |
| BASE MAP: 1                                                                                                     | IYSGIS "LATEST ORTHOIMAGERY" ONLINE SERVICE LAYER.                                                                                                              |  |  |  |  |
| BASE MAP: 1                                                                                                     | IYSGIS "LATEST ORTHOIMAGERY" ONLINE SERVICE LAYER.                                                                                                              |  |  |  |  |
| BASE MAP: 1                                                                                                     | IYSGIS "LATEST ORTHOIMAGERY" ONLINE SERVICE LAYER.                                                                                                              |  |  |  |  |
| BASE MAP: 1                                                                                                     | NYSGIS "LATEST ORTHOIMAGERY" ONLINE SERVICE LAYER.<br>CES: TRC, NYSGIS.                                                                                         |  |  |  |  |
| BASE MAP: 1                                                                                                     | IYSGIS "LATEST ORTHOIMAGERY" ONLINE SERVICE LAYER.                                                                                                              |  |  |  |  |
| BASE MAP: 1                                                                                                     | NYSGIS "LATEST ORTHOIMAGERY" ONLINE SERVICE LAYER.<br>CES: TRC, NYSGIS.                                                                                         |  |  |  |  |
| BASE MAP: 1                                                                                                     | NYSGIS "LATEST ORTHOIMAGERY" ONLINE SERVICE LAYER.<br>CES: TRC, NYSGIS.                                                                                         |  |  |  |  |
| BASE MAP: 1                                                                                                     | AVSGIS "LATEST ORTHOIMAGERY" ONLINE SERVICE LAYER.<br>CES: TRC, NYSGIS.                                                                                         |  |  |  |  |
| BASE MAP: 1                                                                                                     | NYSGIS "LATEST ORTHOIMAGERY" ONLINE SERVICE LAYER.<br>CES: TRC, NYSGIS.                                                                                         |  |  |  |  |
| BASE MAP: 1                                                                                                     | AVSGIS "LATEST ORTHOIMAGERY" ONLINE SERVICE LAYER.<br>CES: TRC, NYSGIS.                                                                                         |  |  |  |  |
| BASE MAP: 1                                                                                                     | AYSGIS "LATEST ORTHOIMAGERY" ONLINE SERVICE LAYER.<br>CES: TRC, NYSGIS.                                                                                         |  |  |  |  |
| BASE MAP: 1<br>DATA SOUR                                                                                        | AYSGIS "LATEST ORTHOIMAGERY" ONLINE SERVICE LAYER.<br>CES: TRC, NYSGIS.                                                                                         |  |  |  |  |
| BASE MAP: N<br>DATA SOURI                                                                                       | AYSGIS "LATEST ORTHOIMAGERY" ONLINE SERVICE LAYER.<br>CES: TRC, NYSGIS.                                                                                         |  |  |  |  |
| BASE MAP: 1<br>DATA SOUR                                                                                        | AYSGIS "LATEST ORTHOIMAGERY" ONLINE SERVICE LAYER.<br>CES: TRC, NYSGIS.                                                                                         |  |  |  |  |
| BASE MAP: N<br>DATA SOURI                                                                                       | AYSGIS "LATEST ORTHOIMAGERY" ONLINE SERVICE LAYER.<br>CES: TRC, NYSGIS.                                                                                         |  |  |  |  |
| BASE MAP: 1<br>DATA SOUR<br>(1)<br>(4,200<br>(2)<br>(2)<br>(2)<br>(2)<br>(2)<br>(2)<br>(2)<br>(2)<br>(2)<br>(2) | AYSGIS "LATEST ORTHOIMAGERY" ONLINE SERVICE LAYER.<br>DES: TRC, NYSGIS.                                                                                         |  |  |  |  |
| BASE MAP: N<br>DATA SOURI                                                                                       | AYSGIS "LATEST ORTHOIMAGERY" ONLINE SERVICE LAYER.<br>DESE TRC, NYSGIS.                                                                                         |  |  |  |  |
| BASE MAP: 1<br>DATA SOUR<br>(1)<br>(4,200<br>(2)<br>(2)<br>(2)<br>(2)<br>(2)<br>(2)<br>(2)<br>(2)<br>(2)<br>(2) | AVSGIS "LATEST ORTHOIMAGERY" ONLINE SERVICE LAYER.<br>DES: TRC, NYSGIS.                                                                                         |  |  |  |  |
| BASE MAP: 1<br>DATA SOUR<br>(1)<br>(4,200<br>" = 350'<br>PROJECT:                                               | AYSGIS "LATEST ORTHOIMAGERY" ONLINE SERVICE LAYER.<br>DESE TRC, NYSGIS.                                                                                         |  |  |  |  |
| BASE MAP: 1<br>DATA SOUR<br>(1)<br>(4,200<br>(2)<br>(2)<br>(2)<br>(2)<br>(2)<br>(2)<br>(2)<br>(2)<br>(2)<br>(2) | AVSGIS "LATEST ORTHOIMAGERY" ONLINE SERVICE LAYER.<br>DES: TRC, NYSGIS.                                                                                         |  |  |  |  |
| BASE MAP: 1<br>DATA SOUR<br>(1)<br>(4,200<br>" = 350'<br>PROJECT:                                               | AVSGIS "LATEST ORTHOIMAGERY" ONLINE SERVICE LAYER.<br>DES: TRC, NYSGIS.                                                                                         |  |  |  |  |
| BASE MAP: 1<br>DATA SOUR<br>:4,200<br>" = 350'<br>PROJECT:<br>TITLE:                                            | AVSGIS "LATEST ORTHOIMAGERY" ONLINE SERVICE LAYER.<br>DELINEATED WETLANDS                                                                                       |  |  |  |  |
| BASE MAP: 1<br>DATA SOUR<br>(A)<br>(A)<br>(A)<br>(A)<br>(A)<br>(A)<br>(A)<br>(A)<br>(A)<br>(A)                  | AVSGIS "LATEST ORTHOIMAGERY" ONLINE SERVICE LAYER.<br>DELINEATED WETLANDS                                                                                       |  |  |  |  |
| BASE MAP: 1<br>DATA SOUR<br>(1)<br>(2)<br>(2)<br>(2)<br>(2)<br>(2)<br>(2)<br>(2)<br>(2)<br>(2)<br>(2            | AVSGIS "LATEST ORTHOIMAGERY" ONLINE SERVICE LAYER.<br>DELINEATED WETLANDS<br>A. KAILAS PROJ. NO: 373222<br>M. DEJOHN<br>REVISED FIGURE 14-1                     |  |  |  |  |
| BASE MAP: 1<br>DATA SOUR<br>(4,200<br>" = 350'<br>PROJECT:<br>TITLE:<br>DRAWN BY:<br>CHECKED B'<br>APPROVED     | AVSGIS "LATEST ORTHOIMAGERY" ONLINE SERVICE LAYER.<br>DELINEATED WETLANDS<br>A. KAILAS PROJ. NO: 373222<br>T. S. KRANES<br>REVISED FIGURE 14-1<br>Sheet 1 of 10 |  |  |  |  |
| BASE MAP: 1<br>DATA SOUR<br>(1)<br>(2)<br>(2)<br>(2)<br>(2)<br>(2)<br>(2)<br>(2)<br>(2)<br>(2)<br>(2            | AVSGIS "LATEST ORTHOIMAGERY" ONLINE SERVICE LAYER.<br>DELINEATED WETLANDS<br>A. KAILAS<br>MAY 2022<br>PROJ. NO: 373222<br>TO FIGURE 14-1<br>Sheet 1 of 10       |  |  |  |  |
| BASE MAP: 1<br>DATA SOUR<br>(4,200<br>" = 350'<br>PROJECT:<br>TITLE:<br>DRAWN BY:<br>CHECKED B'<br>APPROVED     | AVSGIS "LATEST ORTHOIMAGERY" ONLINE SERVICE LAYER.<br>DELINEATED WETLANDS<br>A. KAILAS PROJ. NO: 373222<br>T. S. KRANES<br>REVISED FIGURE 14-1<br>Sheet 1 of 10 |  |  |  |  |
| BASE MAP: 1<br>DATA SOUR<br>(4,200<br>" = 350'<br>PROJECT:<br>TITLE:<br>DRAWN BY:<br>CHECKED B'<br>APPROVED     | AVSGIS "LATEST ORTHOIMAGERY" ONLINE SERVICE LAYER.<br>DELINEATED WETLANDS<br>A. KAILAS<br>MAY 2022<br>215 GREENFIELD PKWY, STE 102                              |  |  |  |  |