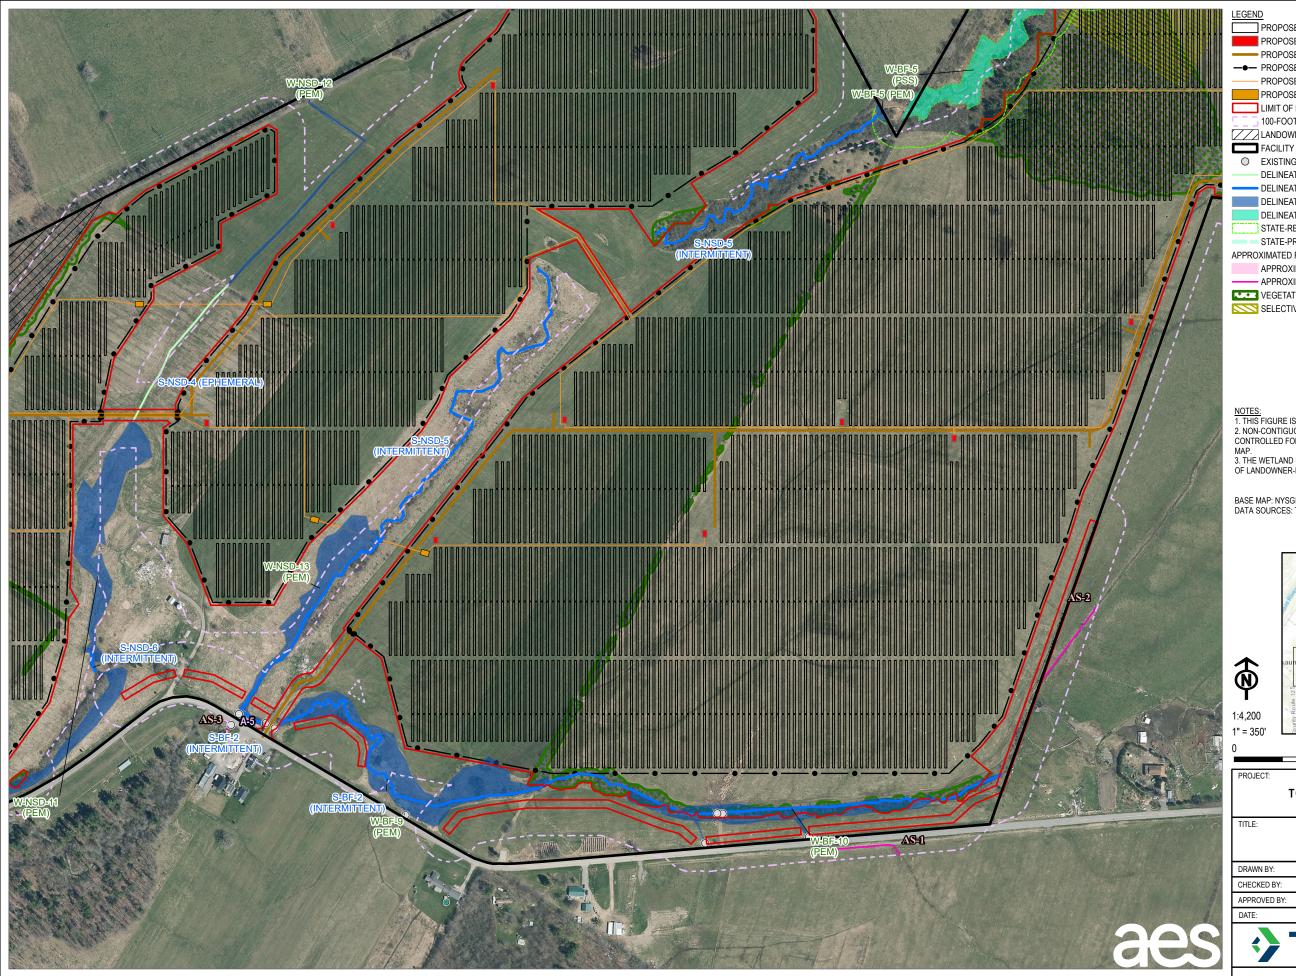

Attachment A

**Revised Figure 14-1** 

| EGEND                                                                                                           |                                                                                                                                                                 |  |  |  |  |
|-----------------------------------------------------------------------------------------------------------------|-----------------------------------------------------------------------------------------------------------------------------------------------------------------|--|--|--|--|
|                                                                                                                 | POSED SOLAR PANEL ARRAY                                                                                                                                         |  |  |  |  |
|                                                                                                                 | POSED INVERTER EQUIPMENT PAD                                                                                                                                    |  |  |  |  |
|                                                                                                                 | POSED LAYDOWN YARD                                                                                                                                              |  |  |  |  |
|                                                                                                                 | POSED ACCESS ROAD<br>POSED FENCE                                                                                                                                |  |  |  |  |
|                                                                                                                 | POSED UNDERGROUND COLLECTION LINE                                                                                                                               |  |  |  |  |
|                                                                                                                 | T OF DISTURBANCE                                                                                                                                                |  |  |  |  |
| 100-                                                                                                            | FOOT BUFFER OF LIMIT OF DISTURBANCE                                                                                                                             |  |  |  |  |
|                                                                                                                 |                                                                                                                                                                 |  |  |  |  |
|                                                                                                                 | NEATED STREAM - NON-JURISDICTIONAL<br>NEATED STREAM - USACE JURISDICTIONAL                                                                                      |  |  |  |  |
|                                                                                                                 | NEATED STREAM SURFACE WATER - USACE JURISDICTIONAL                                                                                                              |  |  |  |  |
| *******                                                                                                         | DELINEATED STREAM SURFACE WATER - USACE JURISDIC HONAL<br>DELINEATED WETLAND - NON-JURISDICTIONAL                                                               |  |  |  |  |
| DEL                                                                                                             | NEATED WETLAND - USACE JURISDICTIONAL                                                                                                                           |  |  |  |  |
|                                                                                                                 | NEATED WETLAND - STATE JURISDICTIONAL                                                                                                                           |  |  |  |  |
|                                                                                                                 | E-REGULATED WETLAND ADJACENT AREA                                                                                                                               |  |  |  |  |
|                                                                                                                 | 'E-PROTECTED STREAM 50FT BUFFER<br>ROXIMATED STREAMS                                                                                                            |  |  |  |  |
|                                                                                                                 | ETATIVE CLEARING                                                                                                                                                |  |  |  |  |
|                                                                                                                 | ECTIVE VEGETATIVE CLEARING                                                                                                                                      |  |  |  |  |
|                                                                                                                 |                                                                                                                                                                 |  |  |  |  |
|                                                                                                                 |                                                                                                                                                                 |  |  |  |  |
|                                                                                                                 |                                                                                                                                                                 |  |  |  |  |
|                                                                                                                 |                                                                                                                                                                 |  |  |  |  |
|                                                                                                                 |                                                                                                                                                                 |  |  |  |  |
|                                                                                                                 |                                                                                                                                                                 |  |  |  |  |
|                                                                                                                 |                                                                                                                                                                 |  |  |  |  |
|                                                                                                                 |                                                                                                                                                                 |  |  |  |  |
| <u>NOTES:</u><br>1. THIS FIGU                                                                                   | RE IS DESIGNED TO BE VIEWED OR PRINTED IN COLOR AT 11X17.                                                                                                       |  |  |  |  |
| 2. NON-CON                                                                                                      | TIGUOUS PORTIONS OF FACILITY PARCELS WHICH ARE NOT                                                                                                              |  |  |  |  |
| CONTROLLE<br>MAP.                                                                                               | D FOR USE AS PART OF THE FACILITY ARE NOT SHOWN ON THIS                                                                                                         |  |  |  |  |
| 3. THE WETL                                                                                                     | AND STUDY AREA CONSISTS OF THE FACILITY SITE EXCEPT AREAS                                                                                                       |  |  |  |  |
|                                                                                                                 |                                                                                                                                                                 |  |  |  |  |
| OF LANDOW                                                                                                       | NER-IMPOSED DEVELOPMENT RESTRICTION.                                                                                                                            |  |  |  |  |
|                                                                                                                 |                                                                                                                                                                 |  |  |  |  |
| BASE MAP: 1                                                                                                     | NER-IMPOSED DEVELOPMENT RESTRICTION.<br>NYSGIS "LATEST ORTHOIMAGERY" ONLINE SERVICE LAYER.<br>CES: TRC, NYSGIS.                                                 |  |  |  |  |
| BASE MAP: 1                                                                                                     | IYSGIS "LATEST ORTHOIMAGERY" ONLINE SERVICE LAYER.                                                                                                              |  |  |  |  |
| BASE MAP: 1                                                                                                     | IYSGIS "LATEST ORTHOIMAGERY" ONLINE SERVICE LAYER.                                                                                                              |  |  |  |  |
| BASE MAP: 1                                                                                                     | IYSGIS "LATEST ORTHOIMAGERY" ONLINE SERVICE LAYER.                                                                                                              |  |  |  |  |
| BASE MAP: 1                                                                                                     | IYSGIS "LATEST ORTHOIMAGERY" ONLINE SERVICE LAYER.                                                                                                              |  |  |  |  |
| BASE MAP: 1                                                                                                     | NYSGIS "LATEST ORTHOIMAGERY" ONLINE SERVICE LAYER.<br>CES: TRC, NYSGIS.                                                                                         |  |  |  |  |
| BASE MAP: 1                                                                                                     | IYSGIS "LATEST ORTHOIMAGERY" ONLINE SERVICE LAYER.                                                                                                              |  |  |  |  |
| BASE MAP: 1                                                                                                     | NYSGIS "LATEST ORTHOIMAGERY" ONLINE SERVICE LAYER.<br>CES: TRC, NYSGIS.                                                                                         |  |  |  |  |
| BASE MAP: 1                                                                                                     | NYSGIS "LATEST ORTHOIMAGERY" ONLINE SERVICE LAYER.<br>CES: TRC, NYSGIS.                                                                                         |  |  |  |  |
| BASE MAP: 1                                                                                                     | AVSGIS "LATEST ORTHOIMAGERY" ONLINE SERVICE LAYER.<br>CES: TRC, NYSGIS.                                                                                         |  |  |  |  |
| BASE MAP: 1                                                                                                     | NYSGIS "LATEST ORTHOIMAGERY" ONLINE SERVICE LAYER.<br>CES: TRC, NYSGIS.                                                                                         |  |  |  |  |
| BASE MAP: 1                                                                                                     | AVSGIS "LATEST ORTHOIMAGERY" ONLINE SERVICE LAYER.<br>CES: TRC, NYSGIS.                                                                                         |  |  |  |  |
| BASE MAP: 1                                                                                                     | AYSGIS "LATEST ORTHOIMAGERY" ONLINE SERVICE LAYER.<br>CES: TRC, NYSGIS.                                                                                         |  |  |  |  |
| BASE MAP: 1<br>DATA SOUR                                                                                        | AYSGIS "LATEST ORTHOIMAGERY" ONLINE SERVICE LAYER.<br>CES: TRC, NYSGIS.                                                                                         |  |  |  |  |
| BASE MAP: N<br>DATA SOURI                                                                                       | AYSGIS "LATEST ORTHOIMAGERY" ONLINE SERVICE LAYER.<br>CES: TRC, NYSGIS.                                                                                         |  |  |  |  |
| BASE MAP: 1<br>DATA SOUR                                                                                        | AYSGIS "LATEST ORTHOIMAGERY" ONLINE SERVICE LAYER.<br>CES: TRC, NYSGIS.                                                                                         |  |  |  |  |
| BASE MAP: N<br>DATA SOURI                                                                                       | AYSGIS "LATEST ORTHOIMAGERY" ONLINE SERVICE LAYER.<br>CES: TRC, NYSGIS.                                                                                         |  |  |  |  |
| BASE MAP: 1<br>DATA SOUR<br>(1)<br>(4,200<br>(2)<br>(2)<br>(2)<br>(2)<br>(2)<br>(2)<br>(2)<br>(2)<br>(2)<br>(2) | AYSGIS "LATEST ORTHOIMAGERY" ONLINE SERVICE LAYER.<br>DES: TRC, NYSGIS.                                                                                         |  |  |  |  |
| BASE MAP: N<br>DATA SOURI                                                                                       | AYSGIS "LATEST ORTHOIMAGERY" ONLINE SERVICE LAYER.<br>DESE TRC, NYSGIS.                                                                                         |  |  |  |  |
| BASE MAP: 1<br>DATA SOUR<br>(1)<br>(4,200<br>(2)<br>(2)<br>(2)<br>(2)<br>(2)<br>(2)<br>(2)<br>(2)<br>(2)<br>(2) | AVSGIS "LATEST ORTHOIMAGERY" ONLINE SERVICE LAYER.<br>DES: TRC, NYSGIS.                                                                                         |  |  |  |  |
| BASE MAP: 1<br>DATA SOUR<br>(1)<br>(4,200<br>" = 350'<br>PROJECT:                                               | AYSGIS "LATEST ORTHOIMAGERY" ONLINE SERVICE LAYER.<br>DESE TRC, NYSGIS.                                                                                         |  |  |  |  |
| BASE MAP: 1<br>DATA SOUR<br>(1)<br>(4,200<br>(2)<br>(2)<br>(2)<br>(2)<br>(2)<br>(2)<br>(2)<br>(2)<br>(2)<br>(2) | AVSGIS "LATEST ORTHOIMAGERY" ONLINE SERVICE LAYER.<br>DES: TRC, NYSGIS.                                                                                         |  |  |  |  |
| BASE MAP: 1<br>DATA SOUR<br>(1)<br>(4,200<br>" = 350'<br>PROJECT:                                               | AVSGIS "LATEST ORTHOIMAGERY" ONLINE SERVICE LAYER.<br>DES: TRC, NYSGIS.                                                                                         |  |  |  |  |
| BASE MAP: 1<br>DATA SOUR<br>:4,200<br>" = 350'<br>PROJECT:<br>TITLE:                                            | AVSGIS "LATEST ORTHOIMAGERY" ONLINE SERVICE LAYER.<br>DELINEATED WETLANDS                                                                                       |  |  |  |  |
| BASE MAP: 1<br>DATA SOUR<br>(A)<br>(A)<br>(A)<br>(A)<br>(A)<br>(A)<br>(A)<br>(A)<br>(A)<br>(A)                  | AVSGIS "LATEST ORTHOIMAGERY" ONLINE SERVICE LAYER.<br>DELINEATED WETLANDS                                                                                       |  |  |  |  |
| BASE MAP: 1<br>DATA SOUR<br>(1)<br>(2)<br>(2)<br>(2)<br>(2)<br>(2)<br>(2)<br>(2)<br>(2)<br>(2)<br>(2            | AVSGIS "LATEST ORTHOIMAGERY" ONLINE SERVICE LAYER.<br>DELINEATED WETLANDS<br>A. KAILAS PROJ. NO: 373222<br>M. DEJOHN<br>REVISED FIGURE 14-1                     |  |  |  |  |
| BASE MAP: 1<br>DATA SOUR<br>(4,200<br>" = 350'<br>PROJECT:<br>TITLE:<br>DRAWN BY:<br>CHECKED B'<br>APPROVED     | AVSGIS "LATEST ORTHOIMAGERY" ONLINE SERVICE LAYER.<br>DELINEATED WETLANDS<br>A. KAILAS PROJ. NO: 373222<br>T. S. KRANES<br>REVISED FIGURE 14-1<br>Sheet 1 of 10 |  |  |  |  |
| BASE MAP: 1<br>DATA SOUR<br>(1)<br>(2)<br>(2)<br>(2)<br>(2)<br>(2)<br>(2)<br>(2)<br>(2)<br>(2)<br>(2            | AVSGIS "LATEST ORTHOIMAGERY" ONLINE SERVICE LAYER.<br>DELINEATED WETLANDS<br>A. KAILAS<br>MAY 2022<br>PROJ. NO: 373222<br>TO FIGURE 14-1<br>Sheet 1 of 10       |  |  |  |  |
| BASE MAP: 1<br>DATA SOUR<br>(4,200<br>" = 350'<br>PROJECT:<br>TITLE:<br>DRAWN BY:<br>CHECKED B'<br>APPROVED     | AVSGIS "LATEST ORTHOIMAGERY" ONLINE SERVICE LAYER.<br>DELINEATED WETLANDS<br>A. KAILAS PROJ. NO: 373222<br>T. S. KRANES<br>REVISED FIGURE 14-1<br>Sheet 1 of 10 |  |  |  |  |
| BASE MAP: 1<br>DATA SOUR<br>(4,200<br>" = 350'<br>PROJECT:<br>TITLE:<br>DRAWN BY:<br>CHECKED B'<br>APPROVED     | AVSGIS "LATEST ORTHOIMAGERY" ONLINE SERVICE LAYER.<br>DELINEATED WETLANDS<br>A. KAILAS<br>MAY 2022<br>215 GREENFIELD PKWY, STE 102                              |  |  |  |  |