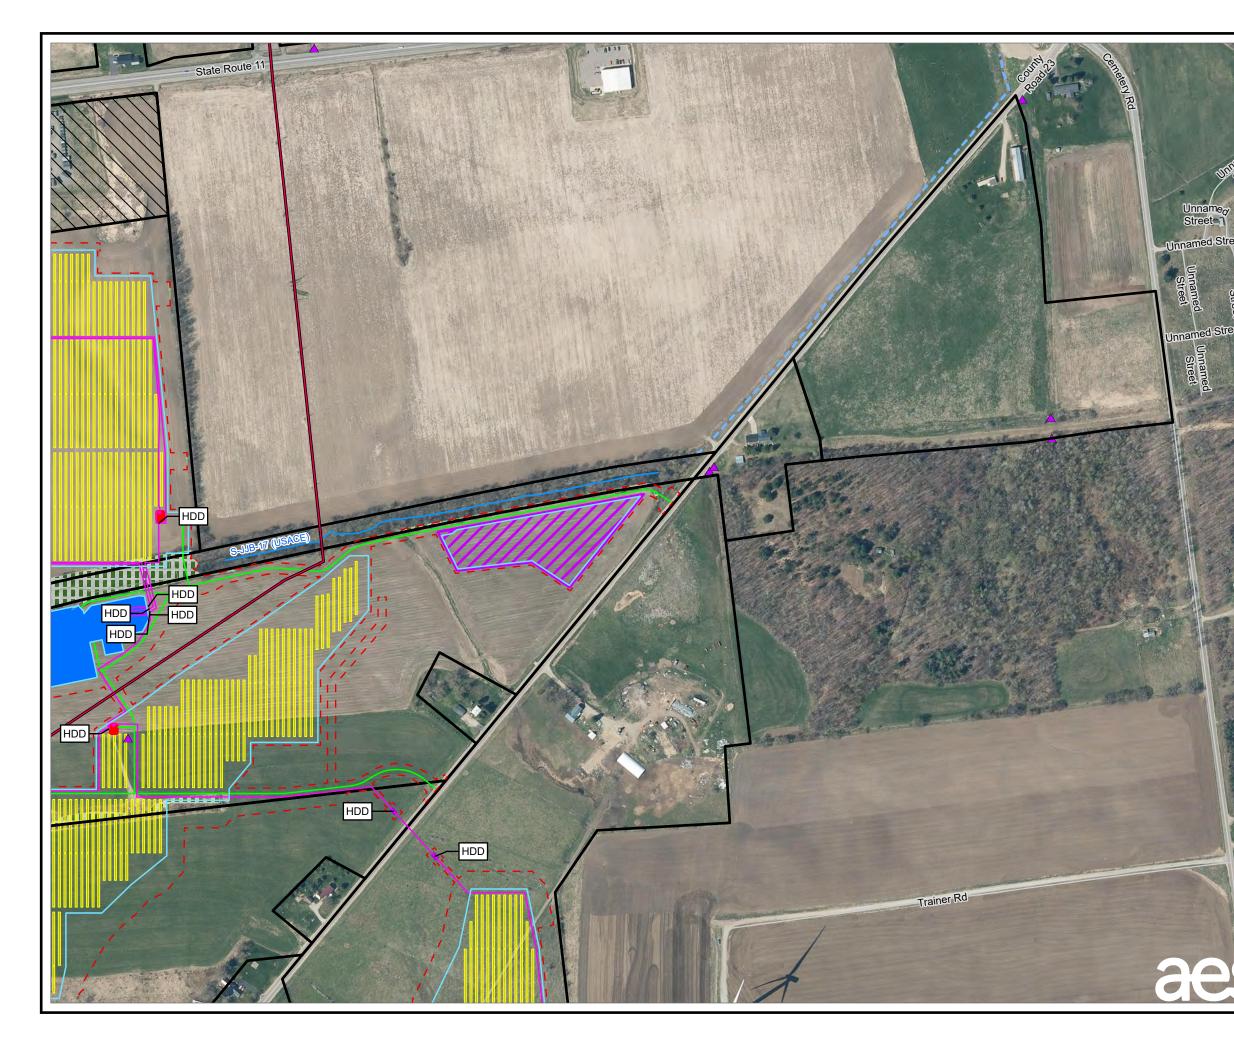

| LEGEND                                                                                                                      |
|-----------------------------------------------------------------------------------------------------------------------------|
| EXISTING 115 KV TRANSMISSION LINE                                                                                           |
| PROPOSED ACCESS ROAD                                                                                                        |
| PROPOSED UNDERGROUND                                                                                                        |
|                                                                                                                             |
|                                                                                                                             |
|                                                                                                                             |
|                                                                                                                             |
|                                                                                                                             |
| PROPOSED HDD LOCATIONS                                                                                                      |
|                                                                                                                             |
|                                                                                                                             |
| DEVELOPMENT RESTRICTION AREA                                                                                                |
| FACILITY SITE                                                                                                               |
| EXISTING CULVERT                                                                                                            |
| STREAM PLOT                                                                                                                 |
| DELINEATED STREAM LINE                                                                                                      |
| [ ] TOWN BOUNDARY                                                                                                           |
|                                                                                                                             |
| NOTES:                                                                                                                      |
| 1. THIS FIGURE IS DESIGNED TO BE VIEWED OR PRINTED IN COLOR AT<br>11X17.                                                    |
| 2. NON-CONTIGUOUS PORTIONS OF FACILITY PARCELS WHICH ARE NOT<br>CONTROLLED FOR USE AS PART OF THE FACILITY ARE NOT SHOWN ON |
| THIS MAP.<br>3. THE SURFACE WATER STUDY AREA CONSISTS OF THE FACILITY SITE                                                  |
| EXCEPT AREAS OF LANDOWNER-IMPOSED DEVELOPMENT RESTRICTION.                                                                  |
| BASE MAP: NYSGIS "LATEST ORTHOIMAGERY" ONLINE SERVICE LAYER.<br>DATA SOURCES: TRC, NYSGIS.                                  |
|                                                                                                                             |
| TTA - C                                                                                                                     |
| Town of Chateaugay                                                                                                          |
|                                                                                                                             |
| Y HE                                                                                                                        |
| 1:4,200 Town of Burke                                                                                                       |
| 1" = 350' 350 700                                                                                                           |
| FEET                                                                                                                        |
| PROJECT: BROOKSIDE SOLAR LLC<br>TOWNS OF BURKE & CHATEAUGAY                                                                 |
| FRANKLIN COUNTY. NY                                                                                                         |

DELINEATED SURFACE WATER

373210

FIGURE 13-3 Sheet 5 of 11

215 GREENFIELD PKWY, STE 102 LIVERPOOL, NY 13088

P. JACQUES PROJ. NO .:

J. FREDENBURG

H. EFFLER

JANUARY 2022