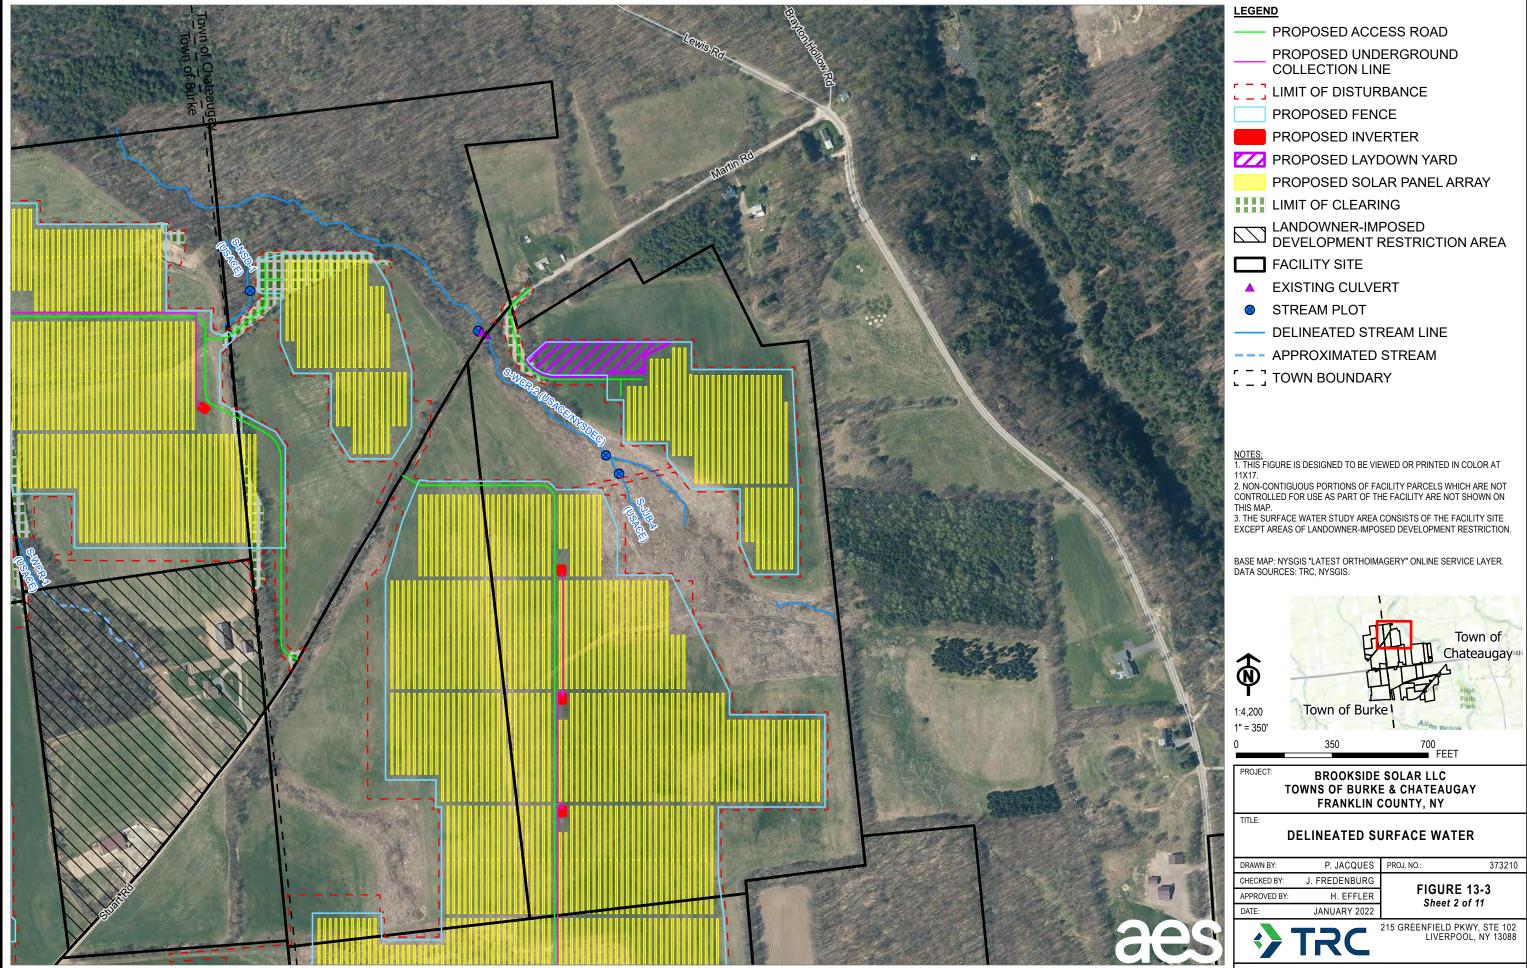

| LEGEND                                            |
|---------------------------------------------------|
| PROPOSED ACCESS ROAD                              |
| PROPOSED UNDERGROUND<br>COLLECTION LINE           |
| [ ] LIMIT OF DISTURBANCE                          |
| PROPOSED FENCE                                    |
| PROPOSED INVERTER                                 |
| ZZZ PROPOSED LAYDOWN YARD                         |
| PROPOSED SOLAR PANEL ARRAY                        |
| LIMIT OF CLEARING                                 |
| LANDOWNER-IMPOSED<br>DEVELOPMENT RESTRICTION AREA |
| FACILITY SITE                                     |
| EXISTING CULVERT                                  |
| STREAM PLOT                                       |
| DELINEATED STREAM LINE                            |
| APPROXIMATED STREAM                               |
| [ ] TOWN BOUNDARY                                 |
|                                                   |

3. THE SUFACE WATER STUDY AREA CONSISTS OF THE FACILITY SITE EXCEPT AREAS OF LANDOWNER-IMPOSED DEVELOPMENT RESTRICTION.

BASE MAP: NYSGIS "LATEST ORTHOIMAGERY" ONLINE SERVICE LAYER. DATA SOURCES: TRC, NYSGIS.