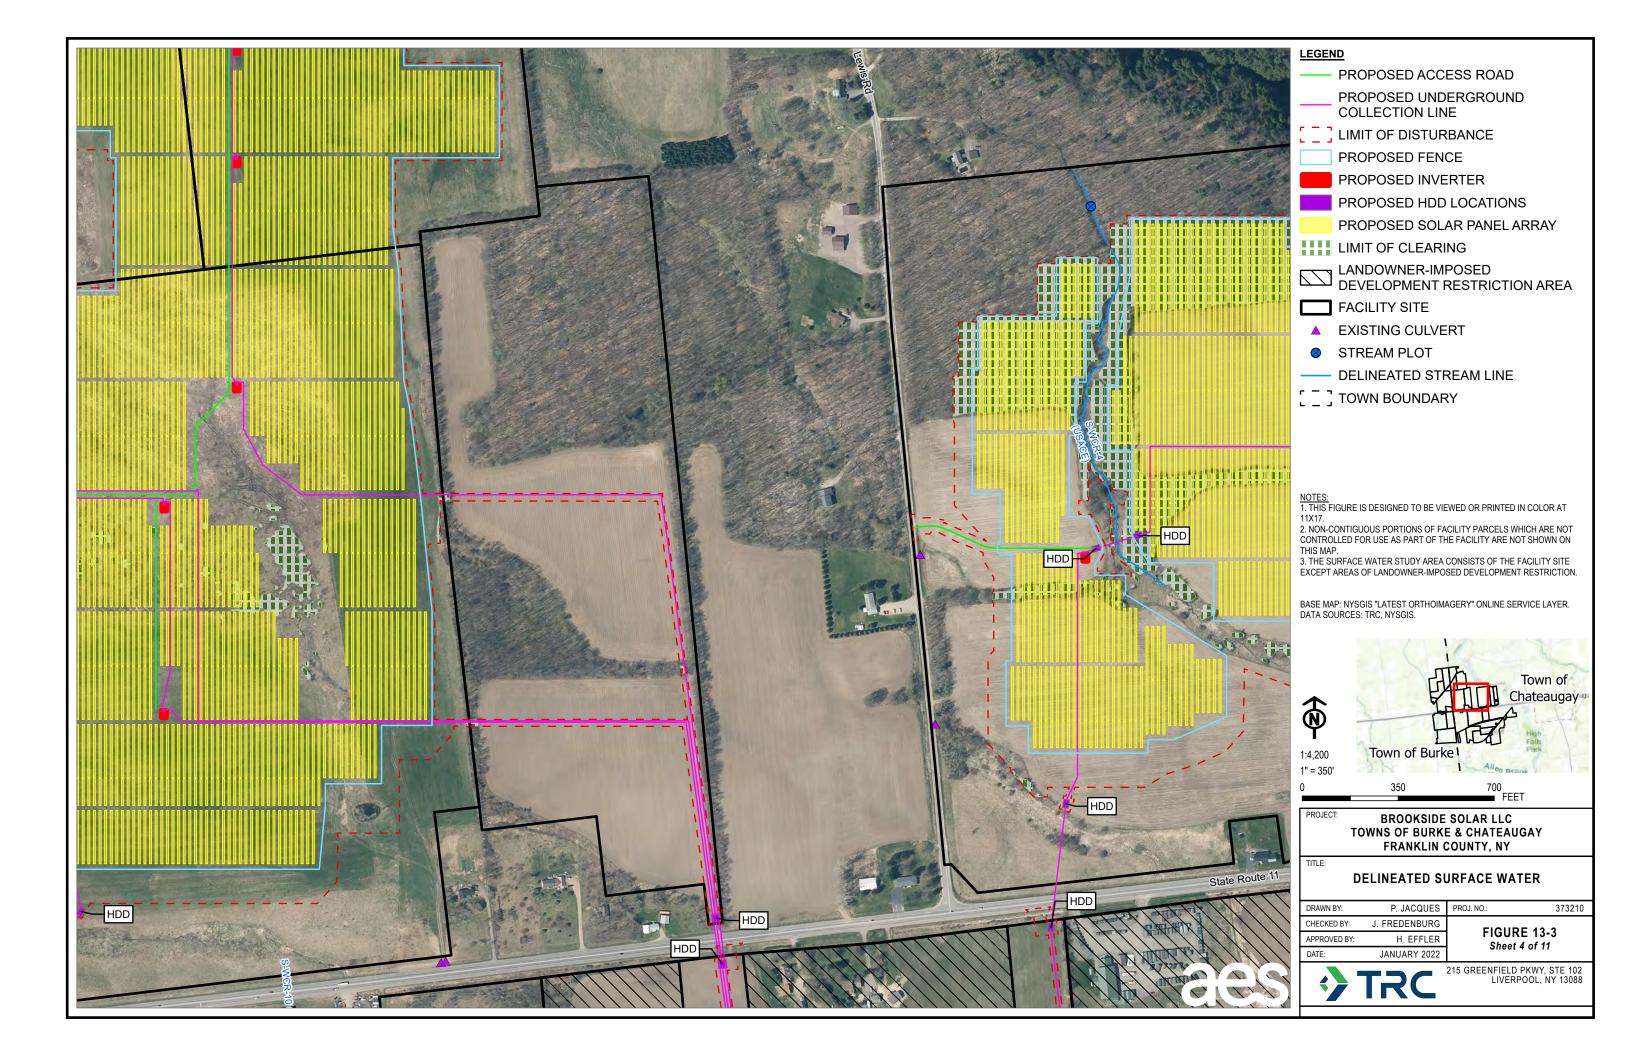

TRC

TITLE:

DRAWN BY:

DATE:

CHECKED BY:

APPROVED BY:

| LEGEND                                                                                                                                   |
|------------------------------------------------------------------------------------------------------------------------------------------|
| PROPOSED ACCESS ROAD                                                                                                                     |
| PROPOSED UNDERGROUND<br>COLLECTION LINE                                                                                                  |
| [ ] LIMIT OF DISTURBANCE                                                                                                                 |
| PROPOSED FENCE                                                                                                                           |
| PROPOSED INVERTER                                                                                                                        |
| PROPOSED LAYDOWN YARD                                                                                                                    |
| PROPOSED HDD LOCATIONS                                                                                                                   |
| PROPOSED SOLAR PANEL ARRAY                                                                                                               |
| LIMIT OF CLEARING                                                                                                                        |
| LANDOWNER-IMPOSED<br>DEVELOPMENT RESTRICTION AREA                                                                                        |
| FACILITY SITE                                                                                                                            |
| EXISTING CULVERT                                                                                                                         |
| STREAM PLOT                                                                                                                              |
| DELINEATED STREAM LINE                                                                                                                   |
| DELINEATED SURFACE WATER                                                                                                                 |
| [ ] TOWN BOUNDARY                                                                                                                        |
|                                                                                                                                          |
| NOTES:<br>1. THIS FIGURE IS DESIGNED TO BE VIEWED OR PRINTED IN COLOR AT<br>11X17.                                                       |
| 2. NON-CONTIGUOUS PORTIONS OF FACILITY PARCELS WHICH ARE NOT<br>CONTROLLED FOR USE AS PART OF THE FACILITY ARE NOT SHOWN ON              |
| THIS MAP.<br>3. THE SURFACE WATER STUDY AREA CONSISTS OF THE FACILITY SITE<br>EXCEPT AREAS OF LANDOWNER-IMPOSED DEVELOPMENT RESTRICTION. |
| BASE MAP: NYSGIS "LATEST ORTHOIMAGERY" ONLINE SERVICE LAYER.<br>DATA SOURCES: TRC, NYSGIS.                                               |
| Town of<br>Chateaugay                                                                                                                    |
| 1:4,200 Town of Burke                                                                                                                    |
| 1" = 350'                                                                                                                                |
| 0 350 700<br>FEET                                                                                                                        |

PROJECT: BROOKSIDE SOLAR LLC TOWNS OF BURKE & CHATEAUGAY FRANKLIN COUNTY, NY

TITLE:

## DELINEATED SURFACE WATER

| DRAWN BY:    | P. JACQUES    | PROJ. NO.: 373210                                   |
|--------------|---------------|-----------------------------------------------------|
| CHECKED BY:  | J. FREDENBURG |                                                     |
| APPROVED BY: | H. EFFLER     | FIGURE 13-3<br>Sheet 6 of 11                        |
| DATE:        | JANUARY 2022  | Sheet o or m                                        |
| •            | TRC           | 215 GREENFIELD PKWY, STE 102<br>LIVERPOOL, NY 13088 |

3. THE SUFACE WATER STUDY AREA CONSISTS OF THE FACILITY SITE EXCEPT AREAS OF LANDOWNER-IMPOSED DEVELOPMENT RESTRICTION.

BASE MAP: NYSGIS "LATEST ORTHOIMAGERY" ONLINE SERVICE LAYER. DATA SOURCES: TRC, NYSGIS.