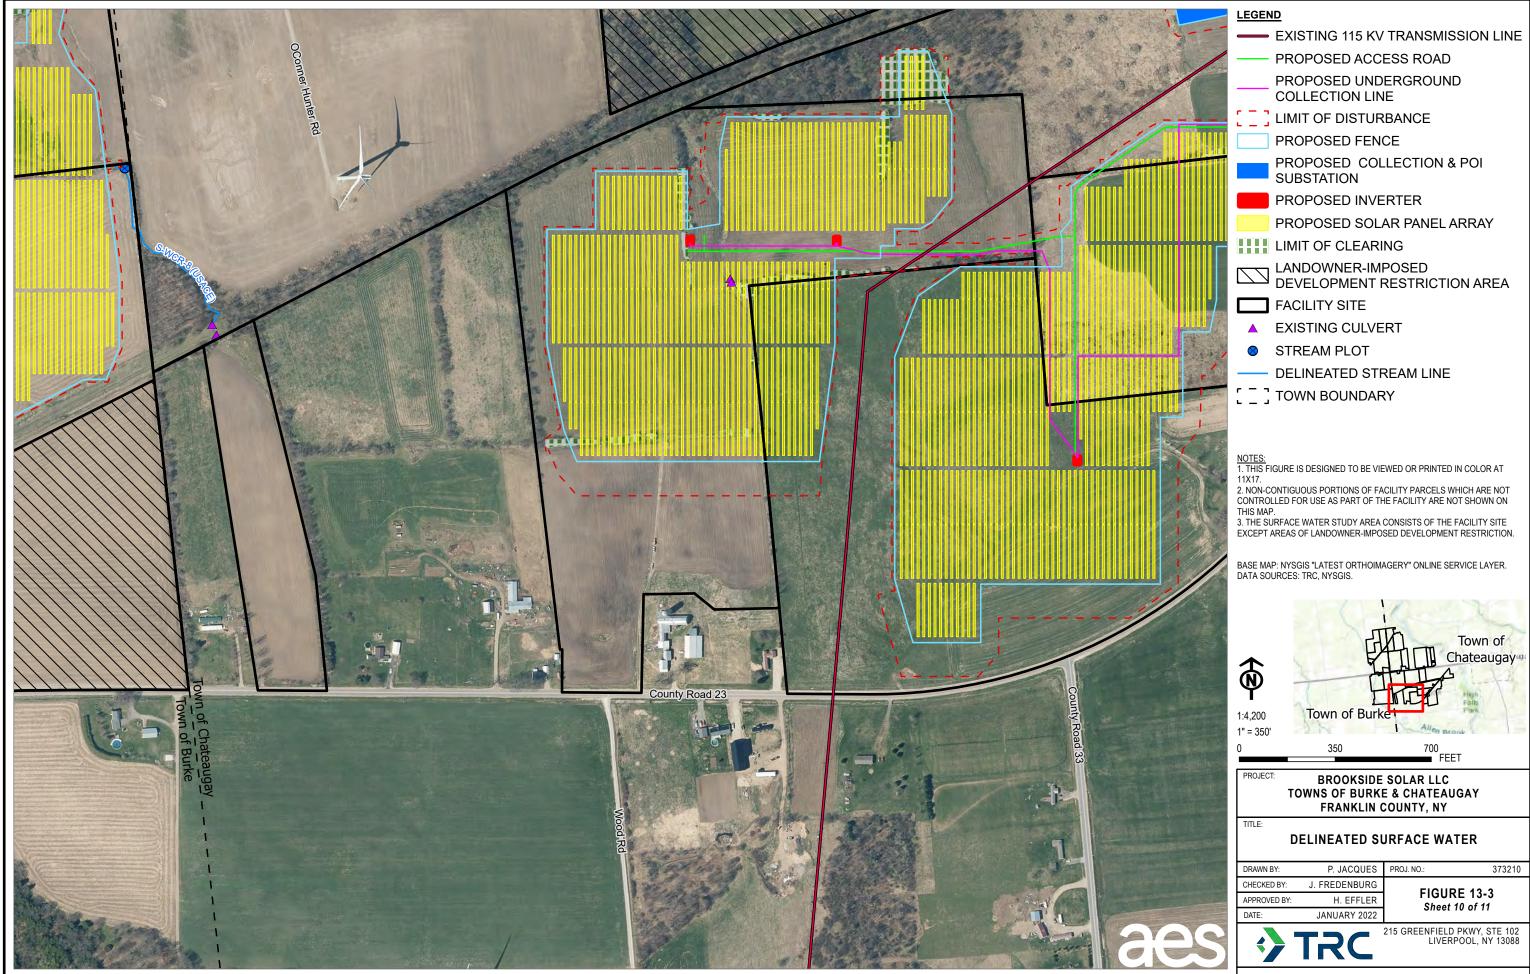

| LEGEND                                                                                                                      |
|-----------------------------------------------------------------------------------------------------------------------------|
| EXISTING 115 KV TRANSMISSION LINE                                                                                           |
| PROPOSED ACCESS ROAD                                                                                                        |
| PROPOSED UNDERGROUND                                                                                                        |
|                                                                                                                             |
|                                                                                                                             |
|                                                                                                                             |
|                                                                                                                             |
|                                                                                                                             |
| PROPOSED HDD LOCATIONS                                                                                                      |
|                                                                                                                             |
|                                                                                                                             |
| DEVELOPMENT RESTRICTION AREA                                                                                                |
| FACILITY SITE                                                                                                               |
| EXISTING CULVERT                                                                                                            |
| STREAM PLOT                                                                                                                 |
| DELINEATED STREAM LINE                                                                                                      |
| [ ] TOWN BOUNDARY                                                                                                           |
|                                                                                                                             |
| NOTES:                                                                                                                      |
| 1. THIS FIGURE IS DESIGNED TO BE VIEWED OR PRINTED IN COLOR AT<br>11X17.                                                    |
| 2. NON-CONTIGUOUS PORTIONS OF FACILITY PARCELS WHICH ARE NOT<br>CONTROLLED FOR USE AS PART OF THE FACILITY ARE NOT SHOWN ON |
| THIS MAP.<br>3. THE SURFACE WATER STUDY AREA CONSISTS OF THE FACILITY SITE                                                  |
| EXCEPT AREAS OF LANDOWNER-IMPOSED DEVELOPMENT RESTRICTION.                                                                  |
| BASE MAP: NYSGIS "LATEST ORTHOIMAGERY" ONLINE SERVICE LAYER.<br>DATA SOURCES: TRC, NYSGIS.                                  |
|                                                                                                                             |
| TTA - C                                                                                                                     |
| Town of Chateaugay                                                                                                          |
|                                                                                                                             |
| Y HE                                                                                                                        |
| 1:4,200 Town of Burke                                                                                                       |
| 1" = 350' 350 700                                                                                                           |
| FEET                                                                                                                        |
| PROJECT: BROOKSIDE SOLAR LLC<br>TOWNS OF BURKE & CHATEAUGAY                                                                 |
| FRANKLIN COUNTY. NY                                                                                                         |

DELINEATED SURFACE WATER

373210

FIGURE 13-3 Sheet 5 of 11

215 GREENFIELD PKWY, STE 102 LIVERPOOL, NY 13088

P. JACQUES PROJ. NO .:

J. FREDENBURG

H. EFFLER

JANUARY 2022