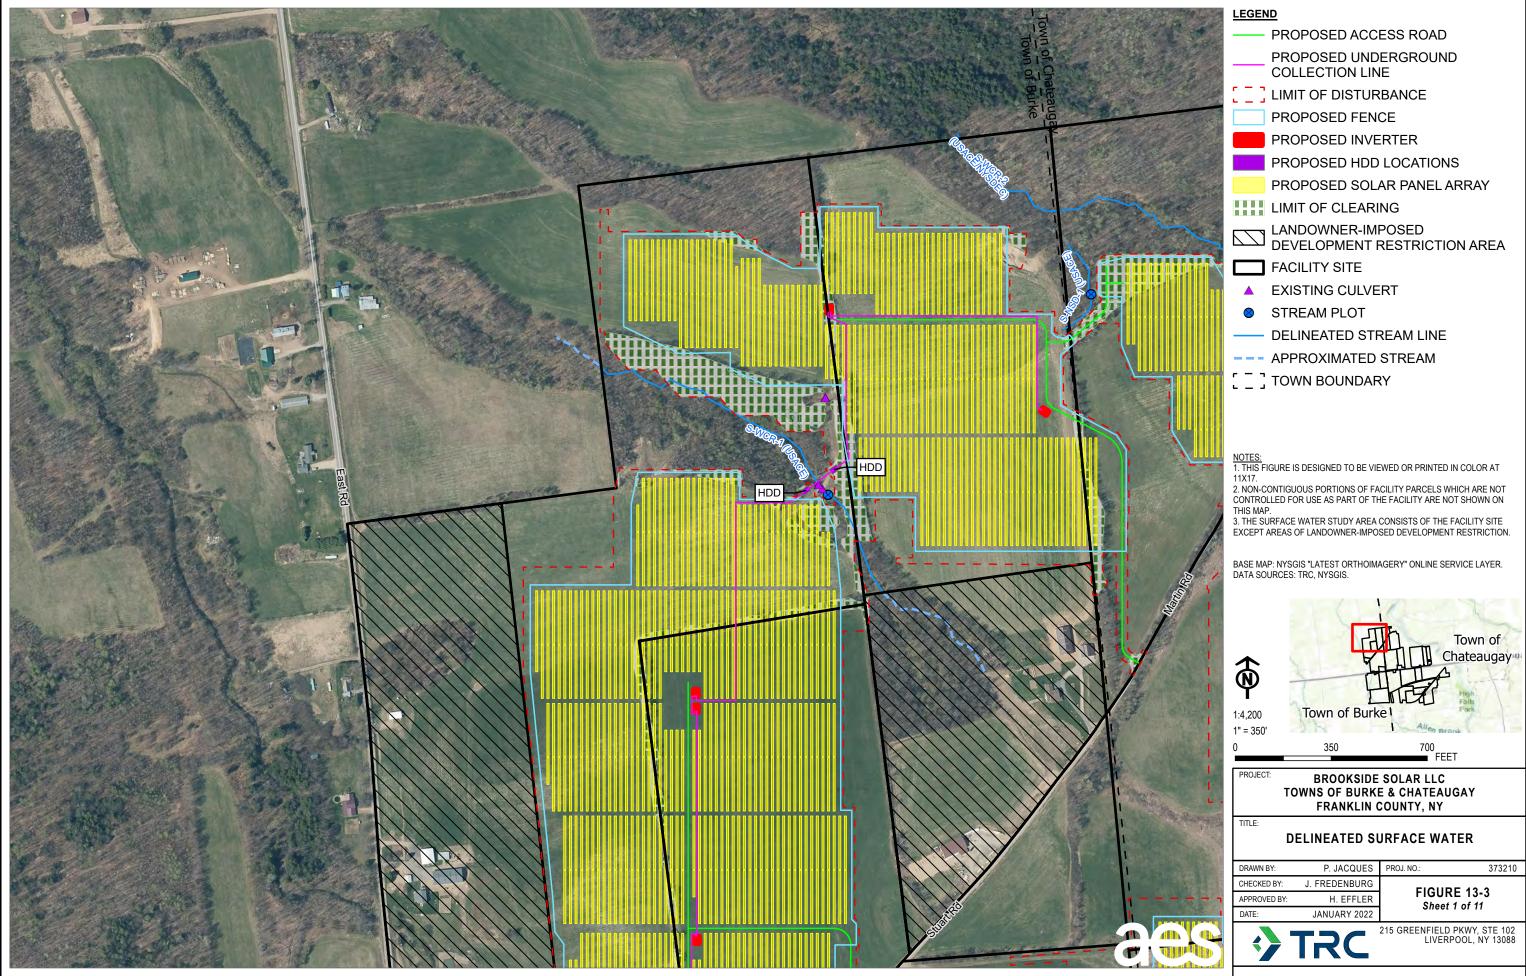

| LEGEND                                            |
|---------------------------------------------------|
| PROPOSED ACCESS ROAD                              |
| PROPOSED UNDERGROUND<br>COLLECTION LINE           |
| LIMIT OF DISTURBANCE                              |
| PROPOSED FENCE                                    |
| PROPOSED INVERTER                                 |
| PROPOSED HDD LOCATIONS                            |
| PROPOSED SOLAR PANEL ARRAY                        |
| LIMIT OF CLEARING                                 |
| LANDOWNER-IMPOSED<br>DEVELOPMENT RESTRICTION AREA |
| FACILITY SITE                                     |
| EXISTING CULVERT                                  |
| STREAM PLOT                                       |
| DELINEATED STREAM LINE                            |
| APPROXIMATED STREAM                               |
| _ ] TOWN BOUNDARY                                 |
|                                                   |

3. THE SUFACE WATER STUDY AREA CONSISTS OF THE FACILITY SITE EXCEPT AREAS OF LANDOWNER-IMPOSED DEVELOPMENT RESTRICTION.

BASE MAP: NYSGIS "LATEST ORTHOIMAGERY" ONLINE SERVICE LAYER. DATA SOURCES: TRC, NYSGIS.