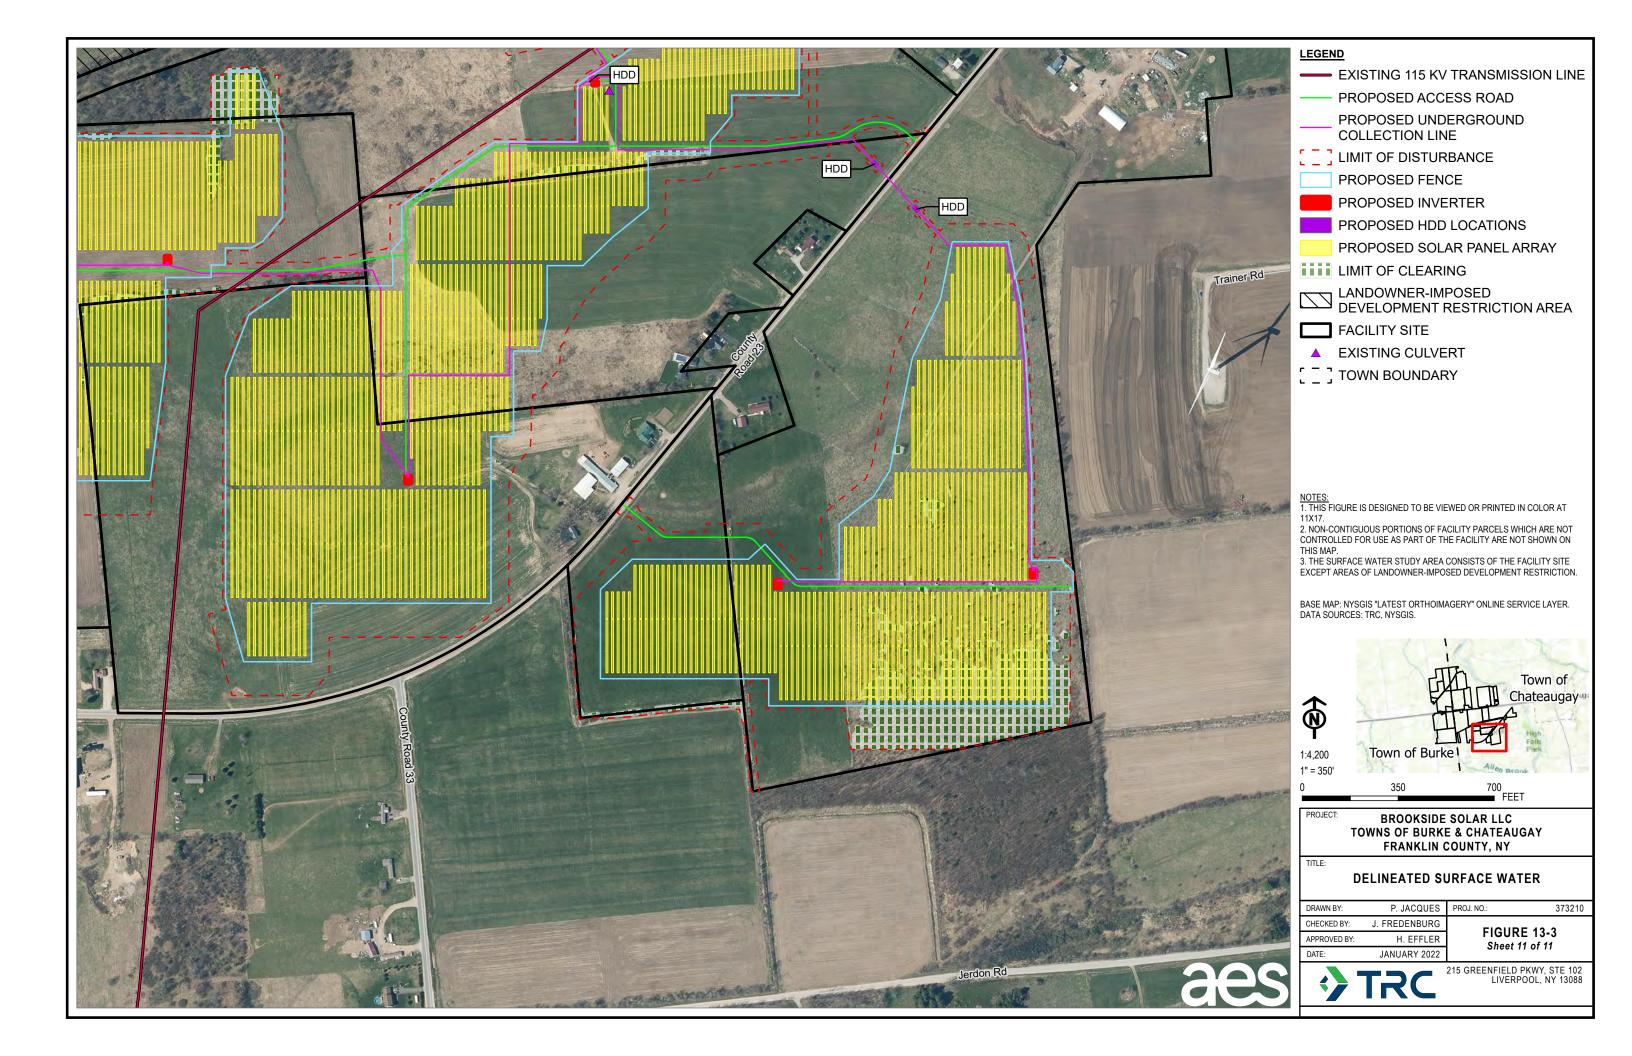

## LEGEND

- EXISTING 115 KV TRANSMISSION LINE
- PROPOSED ACCESS ROAD
- PROPOSED UNDERGROUND COLLECTION LINE
- LIMIT OF DISTURBANCE
- PROPOSED FENCE
- **PROPOSED COLLECTION & POI** SUBSTATION
- PROPOSED INVERTER
- **Z** PROPOSED LAYDOWN YARD
- PROPOSED HDD LOCATIONS
- PROPOSED SOLAR PANEL ARRAY
- LIMIT OF CLEARING
- LANDOWNER-IMPOSED DEVELOPMENT RESTRICTION AREA
- FACILITY SITE
- ▲ EXISTING CULVERT
- DELINEATED STREAM LINE
- -- APPROXIMATED STREAM
- [ ] TOWN BOUNDARY

<u>NOTES:</u> 1. THIS FIGURE IS DESIGNED TO BE VIEWED OR PRINTED IN COLOR AT 11X17.

2. NON-CONTIGUOUS PORTIONS OF FACILITY PARCELS WHICH ARE NOT CONTROLLED FOR USE AS PART OF THE FACILITY ARE NOT SHOWN ON THIS MAP.

3. THE SUFACE WATER STUDY AREA CONSISTS OF THE FACILITY SITE EXCEPT AREAS OF LANDOWNER-IMPOSED DEVELOPMENT RESTRICTION.

BASE MAP: NYSGIS "LATEST ORTHOIMAGERY" ONLINE SERVICE LAYER. DATA SOURCES: TRC, NYSGIS.