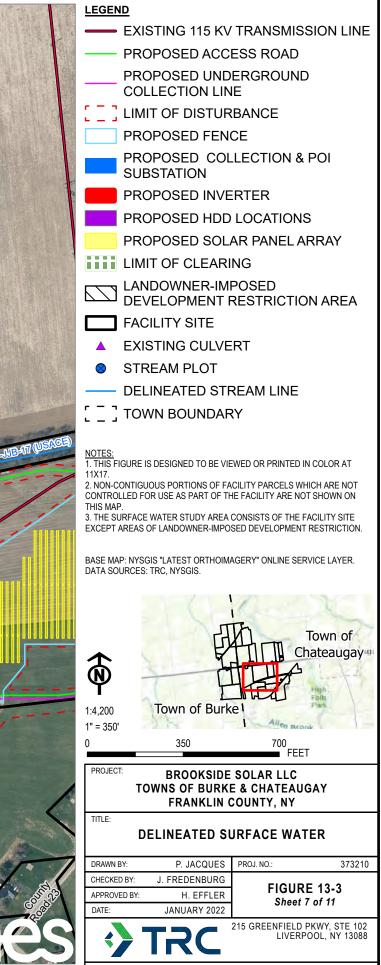

| LEGEND                                                                                                                      |
|-----------------------------------------------------------------------------------------------------------------------------|
| EXISTING 115 KV TRANSMISSION LINE                                                                                           |
| PROPOSED ACCESS ROAD                                                                                                        |
| PROPOSED UNDERGROUND                                                                                                        |
|                                                                                                                             |
|                                                                                                                             |
|                                                                                                                             |
|                                                                                                                             |
|                                                                                                                             |
| PROPOSED HDD LOCATIONS                                                                                                      |
|                                                                                                                             |
|                                                                                                                             |
| DEVELOPMENT RESTRICTION AREA                                                                                                |
| FACILITY SITE                                                                                                               |
| EXISTING CULVERT                                                                                                            |
| STREAM PLOT                                                                                                                 |
| DELINEATED STREAM LINE                                                                                                      |
| [ ] TOWN BOUNDARY                                                                                                           |
|                                                                                                                             |
| NOTES:                                                                                                                      |
| 1. THIS FIGURE IS DESIGNED TO BE VIEWED OR PRINTED IN COLOR AT<br>11X17.                                                    |
| 2. NON-CONTIGUOUS PORTIONS OF FACILITY PARCELS WHICH ARE NOT<br>CONTROLLED FOR USE AS PART OF THE FACILITY ARE NOT SHOWN ON |
| THIS MAP.<br>3. THE SURFACE WATER STUDY AREA CONSISTS OF THE FACILITY SITE                                                  |
| EXCEPT AREAS OF LANDOWNER-IMPOSED DEVELOPMENT RESTRICTION.                                                                  |
| BASE MAP: NYSGIS "LATEST ORTHOIMAGERY" ONLINE SERVICE LAYER.<br>DATA SOURCES: TRC, NYSGIS.                                  |
|                                                                                                                             |
| TTA - C                                                                                                                     |
| Town of Chateaugay                                                                                                          |
|                                                                                                                             |
| Y HE                                                                                                                        |
| 1:4,200 Town of Burke                                                                                                       |
| 1" = 350' 350 700                                                                                                           |
| FEET                                                                                                                        |
| PROJECT: BROOKSIDE SOLAR LLC<br>TOWNS OF BURKE & CHATEAUGAY                                                                 |
| FRANKLIN COUNTY. NY                                                                                                         |

DELINEATED SURFACE WATER

373210

FIGURE 13-3 Sheet 5 of 11

215 GREENFIELD PKWY, STE 102 LIVERPOOL, NY 13088

P. JACQUES PROJ. NO .:

J. FREDENBURG

H. EFFLER

JANUARY 2022