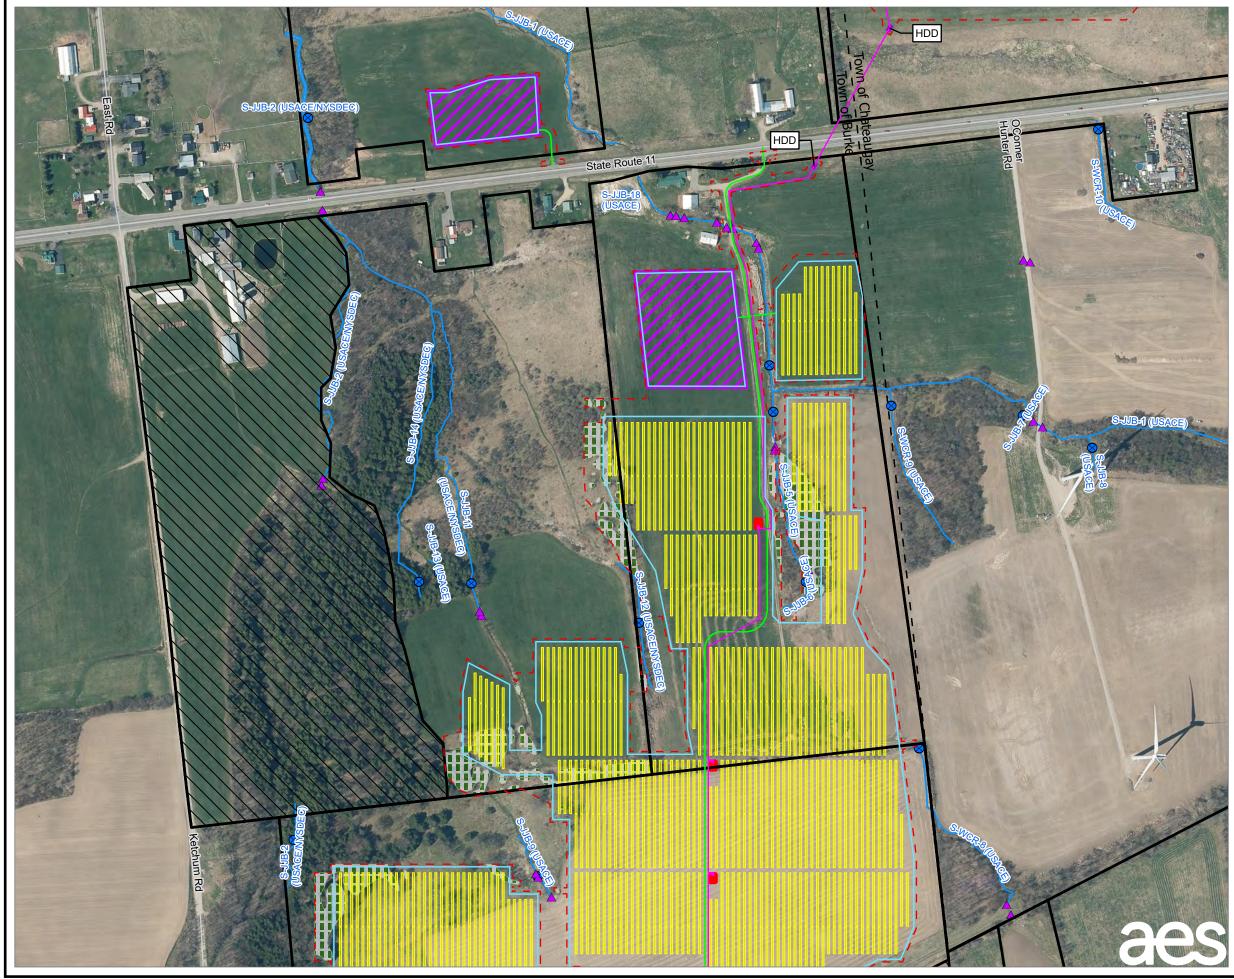

TRC

TITLE:

DRAWN BY:

DATE:

CHECKED BY:

APPROVED BY:

| LEGEND                                                                                                                                   |
|------------------------------------------------------------------------------------------------------------------------------------------|
| PROPOSED ACCESS ROAD                                                                                                                     |
| PROPOSED UNDERGROUND<br>COLLECTION LINE                                                                                                  |
| [ ] LIMIT OF DISTURBANCE                                                                                                                 |
| PROPOSED FENCE                                                                                                                           |
| PROPOSED INVERTER                                                                                                                        |
| PROPOSED LAYDOWN YARD                                                                                                                    |
| PROPOSED HDD LOCATIONS                                                                                                                   |
| PROPOSED SOLAR PANEL ARRAY                                                                                                               |
| LIMIT OF CLEARING                                                                                                                        |
| LANDOWNER-IMPOSED<br>DEVELOPMENT RESTRICTION AREA                                                                                        |
| FACILITY SITE                                                                                                                            |
| EXISTING CULVERT                                                                                                                         |
| STREAM PLOT                                                                                                                              |
| DELINEATED STREAM LINE                                                                                                                   |
| DELINEATED SURFACE WATER                                                                                                                 |
| [ ] TOWN BOUNDARY                                                                                                                        |
|                                                                                                                                          |
| NOTES:<br>1. THIS FIGURE IS DESIGNED TO BE VIEWED OR PRINTED IN COLOR AT<br>11X17.                                                       |
| 2. NON-CONTIGUOUS PORTIONS OF FACILITY PARCELS WHICH ARE NOT<br>CONTROLLED FOR USE AS PART OF THE FACILITY ARE NOT SHOWN ON              |
| THIS MAP.<br>3. THE SURFACE WATER STUDY AREA CONSISTS OF THE FACILITY SITE<br>EXCEPT AREAS OF LANDOWNER-IMPOSED DEVELOPMENT RESTRICTION. |
| BASE MAP: NYSGIS "LATEST ORTHOIMAGERY" ONLINE SERVICE LAYER.<br>DATA SOURCES: TRC, NYSGIS.                                               |
| Town of<br>Chateaugay                                                                                                                    |
| 1:4,200 Town of Burke                                                                                                                    |
| 1" = 350'                                                                                                                                |
| 0 350 700<br>FEET                                                                                                                        |

PROJECT: BROOKSIDE SOLAR LLC TOWNS OF BURKE & CHATEAUGAY FRANKLIN COUNTY, NY

TITLE:

## DELINEATED SURFACE WATER

| DRAWN BY:    | P. JACQUES    | PROJ. NO.: 373210                                   |
|--------------|---------------|-----------------------------------------------------|
| CHECKED BY:  | J. FREDENBURG |                                                     |
| APPROVED BY: | H. EFFLER     | FIGURE 13-3<br>Sheet 6 of 11                        |
| DATE:        | JANUARY 2022  | Sheet o or m                                        |
| •            | TRC           | 215 GREENFIELD PKWY, STE 102<br>LIVERPOOL, NY 13088 |