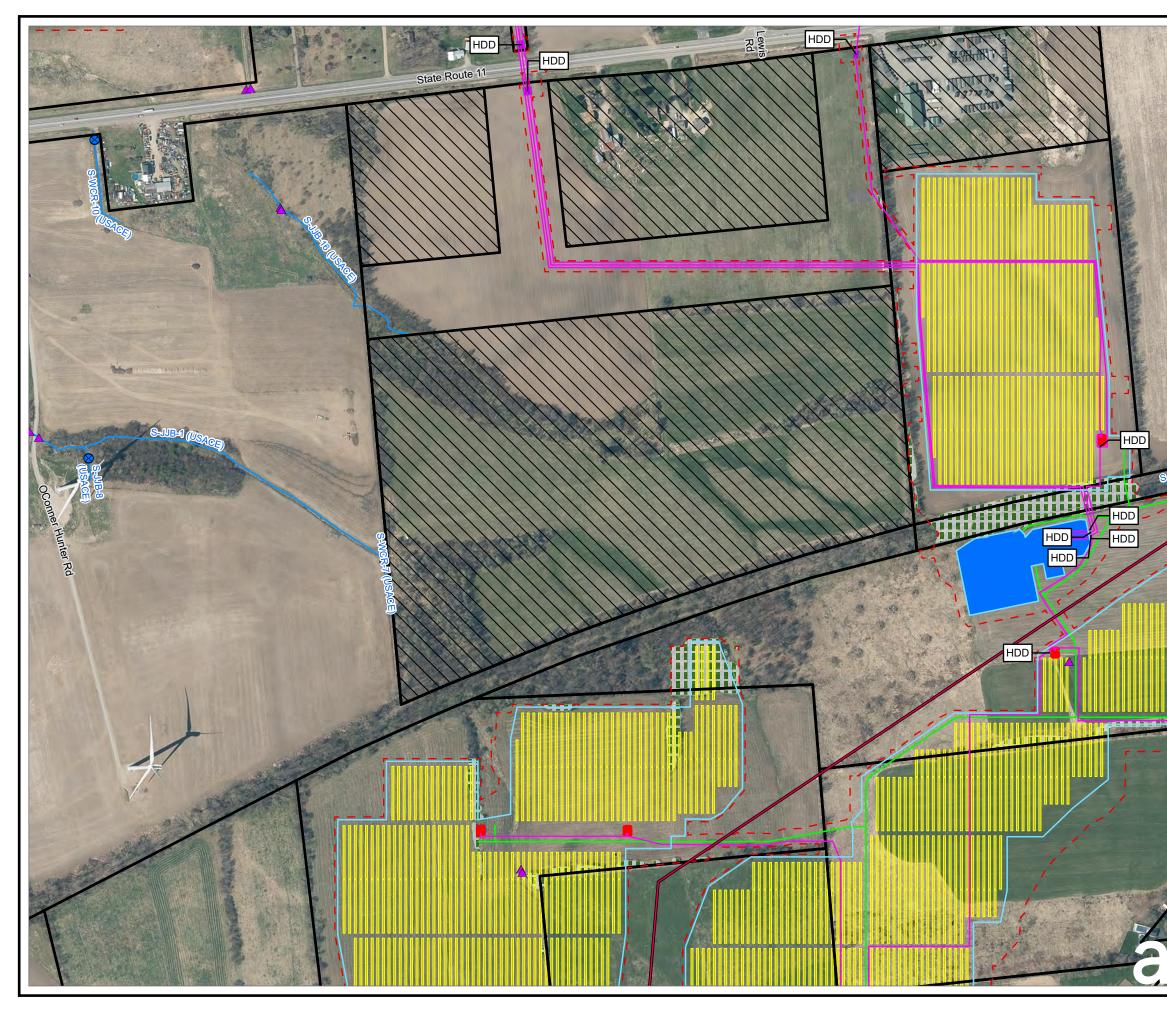

## LEGEND

- EXISTING 115 KV TRANSMISSION LINE
- PROPOSED ACCESS ROAD
- PROPOSED UNDERGROUND COLLECTION LINE
- LIMIT OF DISTURBANCE
- PROPOSED FENCE
- **PROPOSED COLLECTION & POI** SUBSTATION
- PROPOSED INVERTER
- **Z** PROPOSED LAYDOWN YARD
- PROPOSED HDD LOCATIONS
- PROPOSED SOLAR PANEL ARRAY
- LIMIT OF CLEARING
- LANDOWNER-IMPOSED DEVELOPMENT RESTRICTION AREA
- FACILITY SITE
- ▲ EXISTING CULVERT
- DELINEATED STREAM LINE
- -- APPROXIMATED STREAM
- [ ] TOWN BOUNDARY

<u>NOTES:</u> 1. THIS FIGURE IS DESIGNED TO BE VIEWED OR PRINTED IN COLOR AT 11X17.

2. NON-CONTIGUOUS PORTIONS OF FACILITY PARCELS WHICH ARE NOT CONTROLLED FOR USE AS PART OF THE FACILITY ARE NOT SHOWN ON THIS MAP.

3. THE SUFACE WATER STUDY AREA CONSISTS OF THE FACILITY SITE EXCEPT AREAS OF LANDOWNER-IMPOSED DEVELOPMENT RESTRICTION.

BASE MAP: NYSGIS "LATEST ORTHOIMAGERY" ONLINE SERVICE LAYER. DATA SOURCES: TRC, NYSGIS.