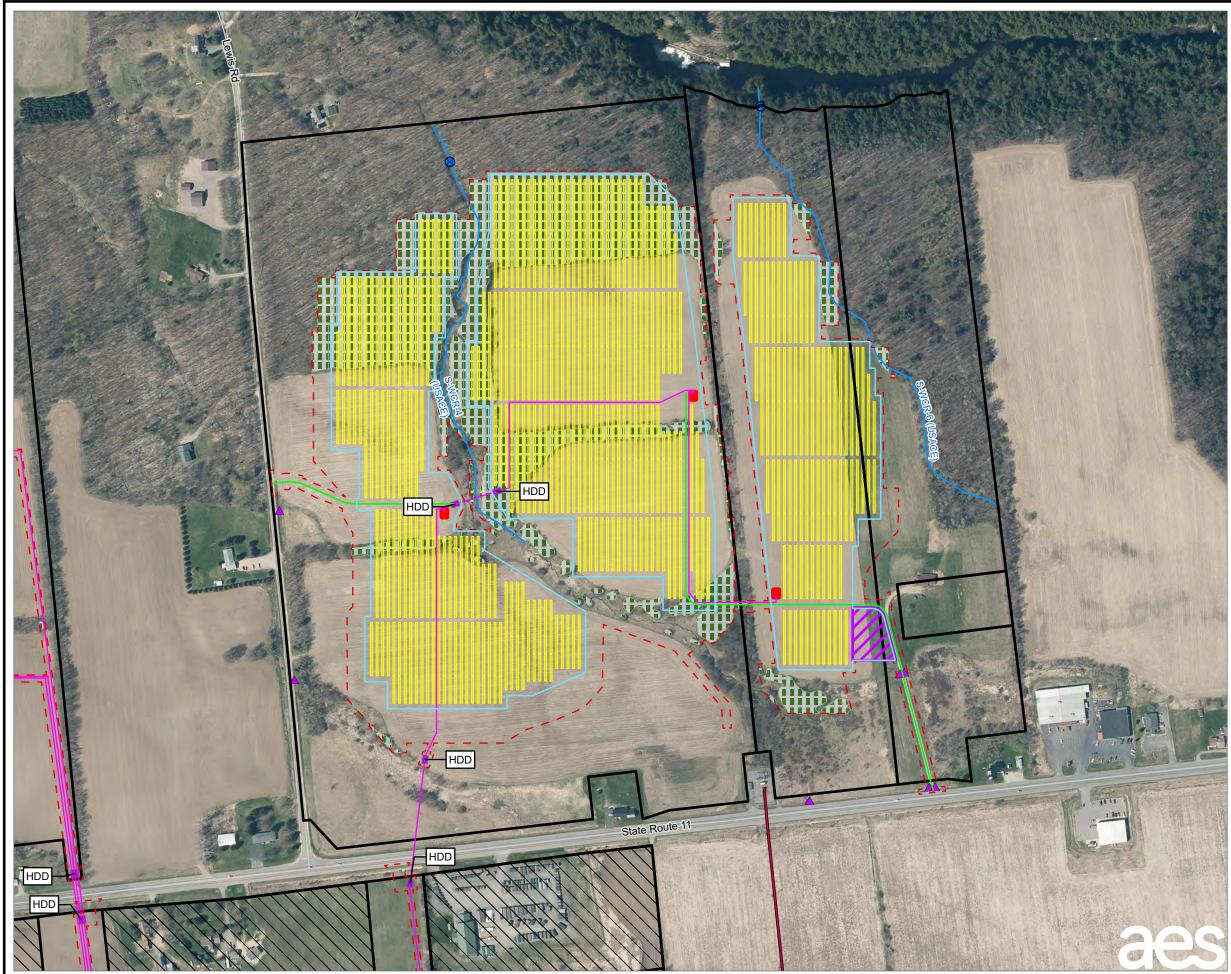

| LEGEND                                                                                                                      |
|-----------------------------------------------------------------------------------------------------------------------------|
| EXISTING 115 KV TRANSMISSION LINE                                                                                           |
| PROPOSED ACCESS ROAD                                                                                                        |
| PROPOSED UNDERGROUND                                                                                                        |
|                                                                                                                             |
|                                                                                                                             |
|                                                                                                                             |
|                                                                                                                             |
|                                                                                                                             |
| PROPOSED HDD LOCATIONS                                                                                                      |
|                                                                                                                             |
|                                                                                                                             |
| DEVELOPMENT RESTRICTION AREA                                                                                                |
| FACILITY SITE                                                                                                               |
| EXISTING CULVERT                                                                                                            |
| STREAM PLOT                                                                                                                 |
| DELINEATED STREAM LINE                                                                                                      |
| [ ] TOWN BOUNDARY                                                                                                           |
|                                                                                                                             |
| NOTES:                                                                                                                      |
| 1. THIS FIGURE IS DESIGNED TO BE VIEWED OR PRINTED IN COLOR AT<br>11X17.                                                    |
| 2. NON-CONTIGUOUS PORTIONS OF FACILITY PARCELS WHICH ARE NOT<br>CONTROLLED FOR USE AS PART OF THE FACILITY ARE NOT SHOWN ON |
| THIS MAP.<br>3. THE SURFACE WATER STUDY AREA CONSISTS OF THE FACILITY SITE                                                  |
| EXCEPT AREAS OF LANDOWNER-IMPOSED DEVELOPMENT RESTRICTION.                                                                  |
| BASE MAP: NYSGIS "LATEST ORTHOIMAGERY" ONLINE SERVICE LAYER.<br>DATA SOURCES: TRC, NYSGIS.                                  |
|                                                                                                                             |
| TTA - C                                                                                                                     |
| Town of Chateaugay                                                                                                          |
|                                                                                                                             |
| Y HE                                                                                                                        |
| 1:4,200 Town of Burke                                                                                                       |
| 1" = 350' 350 700                                                                                                           |
| FEET                                                                                                                        |
| PROJECT: BROOKSIDE SOLAR LLC<br>TOWNS OF BURKE & CHATEAUGAY                                                                 |
| FRANKLIN COUNTY. NY                                                                                                         |

DELINEATED SURFACE WATER

373210

FIGURE 13-3 Sheet 5 of 11

215 GREENFIELD PKWY, STE 102 LIVERPOOL, NY 13088

P. JACQUES PROJ. NO .:

J. FREDENBURG

H. EFFLER

JANUARY 2022