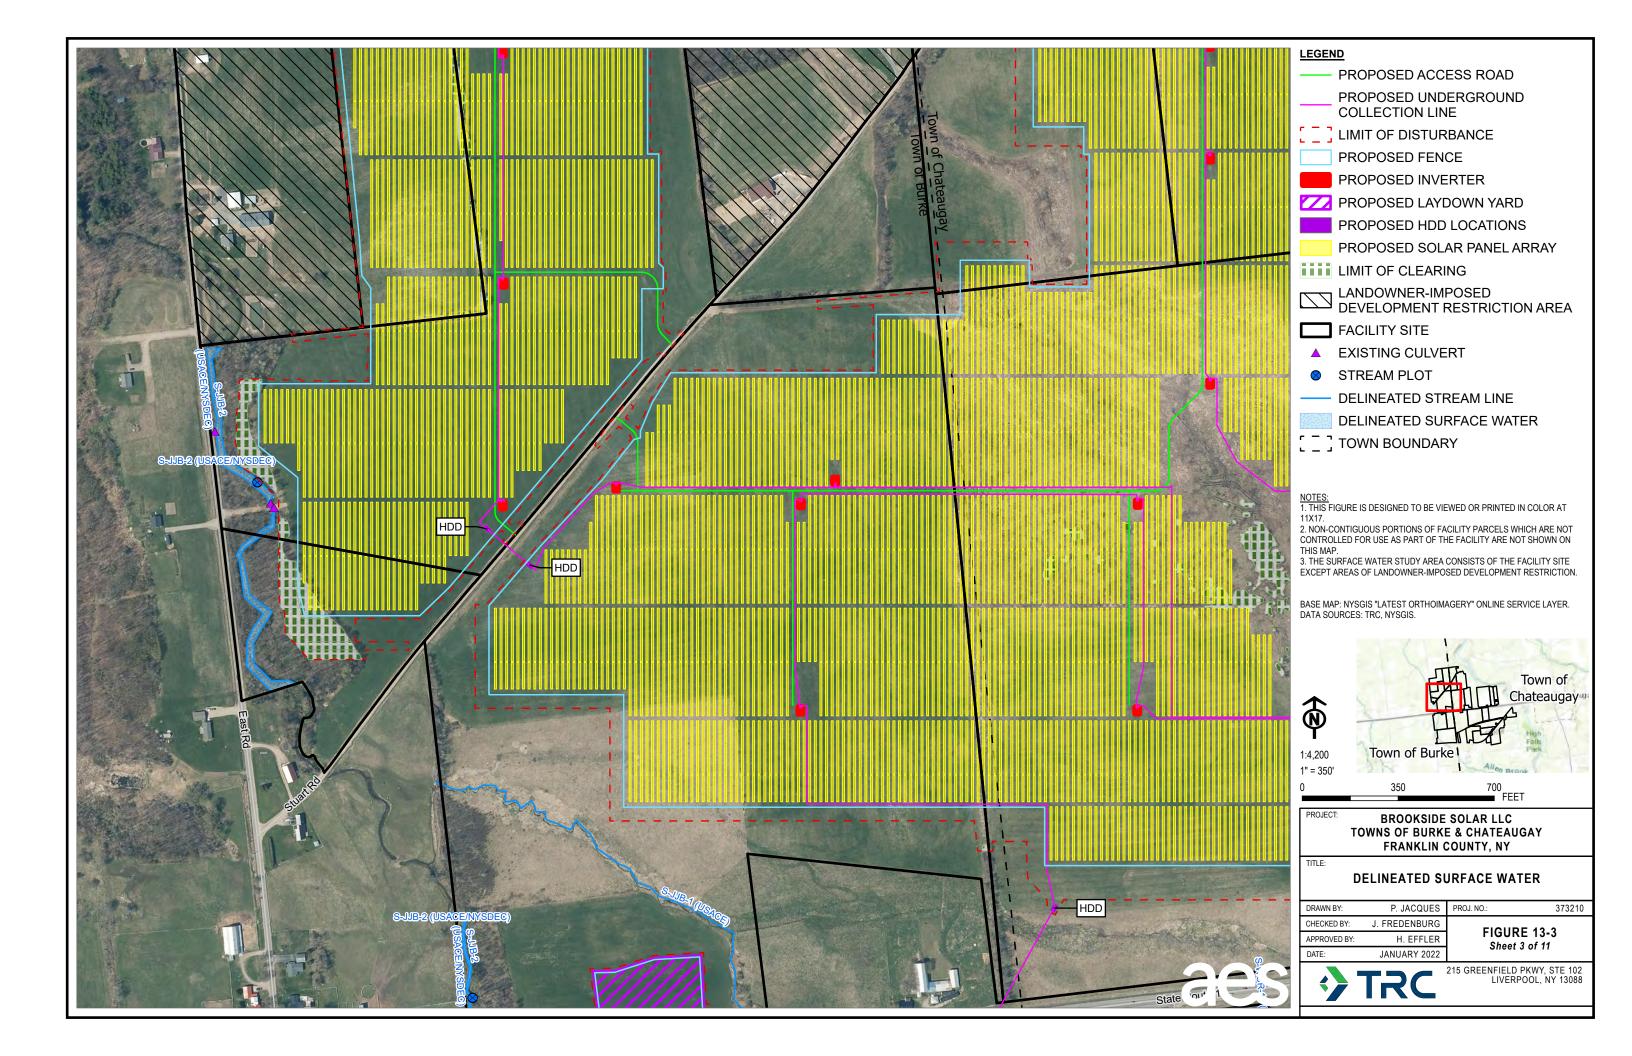

| LEGEND                                                                                                                      |
|-----------------------------------------------------------------------------------------------------------------------------|
| EXISTING 115 KV TRANSMISSION LINE                                                                                           |
| PROPOSED ACCESS ROAD                                                                                                        |
| PROPOSED UNDERGROUND                                                                                                        |
|                                                                                                                             |
|                                                                                                                             |
|                                                                                                                             |
|                                                                                                                             |
|                                                                                                                             |
| PROPOSED HDD LOCATIONS                                                                                                      |
|                                                                                                                             |
|                                                                                                                             |
| DEVELOPMENT RESTRICTION AREA                                                                                                |
| FACILITY SITE                                                                                                               |
| EXISTING CULVERT                                                                                                            |
| STREAM PLOT                                                                                                                 |
| DELINEATED STREAM LINE                                                                                                      |
| [ ] TOWN BOUNDARY                                                                                                           |
|                                                                                                                             |
| NOTES:                                                                                                                      |
| 1. THIS FIGURE IS DESIGNED TO BE VIEWED OR PRINTED IN COLOR AT<br>11X17.                                                    |
| 2. NON-CONTIGUOUS PORTIONS OF FACILITY PARCELS WHICH ARE NOT<br>CONTROLLED FOR USE AS PART OF THE FACILITY ARE NOT SHOWN ON |
| THIS MAP.<br>3. THE SURFACE WATER STUDY AREA CONSISTS OF THE FACILITY SITE                                                  |
| EXCEPT AREAS OF LANDOWNER-IMPOSED DEVELOPMENT RESTRICTION.                                                                  |
| BASE MAP: NYSGIS "LATEST ORTHOIMAGERY" ONLINE SERVICE LAYER.<br>DATA SOURCES: TRC, NYSGIS.                                  |
|                                                                                                                             |
| TTA - C                                                                                                                     |
| Town of Chateaugay                                                                                                          |
|                                                                                                                             |
| Y HE                                                                                                                        |
| 1:4,200 Town of Burke                                                                                                       |
| 1" = 350' 350 700                                                                                                           |
| FEET                                                                                                                        |
| PROJECT: BROOKSIDE SOLAR LLC<br>TOWNS OF BURKE & CHATEAUGAY                                                                 |
| FRANKLIN COUNTY. NY                                                                                                         |

DELINEATED SURFACE WATER

373210

FIGURE 13-3 Sheet 5 of 11

215 GREENFIELD PKWY, STE 102 LIVERPOOL, NY 13088

P. JACQUES PROJ. NO .:

J. FREDENBURG

H. EFFLER

JANUARY 2022

3. THE SUFACE WATER STUDY AREA CONSISTS OF THE FACILITY SITE EXCEPT AREAS OF LANDOWNER-IMPOSED DEVELOPMENT RESTRICTION.

BASE MAP: NYSGIS "LATEST ORTHOIMAGERY" ONLINE SERVICE LAYER. DATA SOURCES: TRC, NYSGIS.