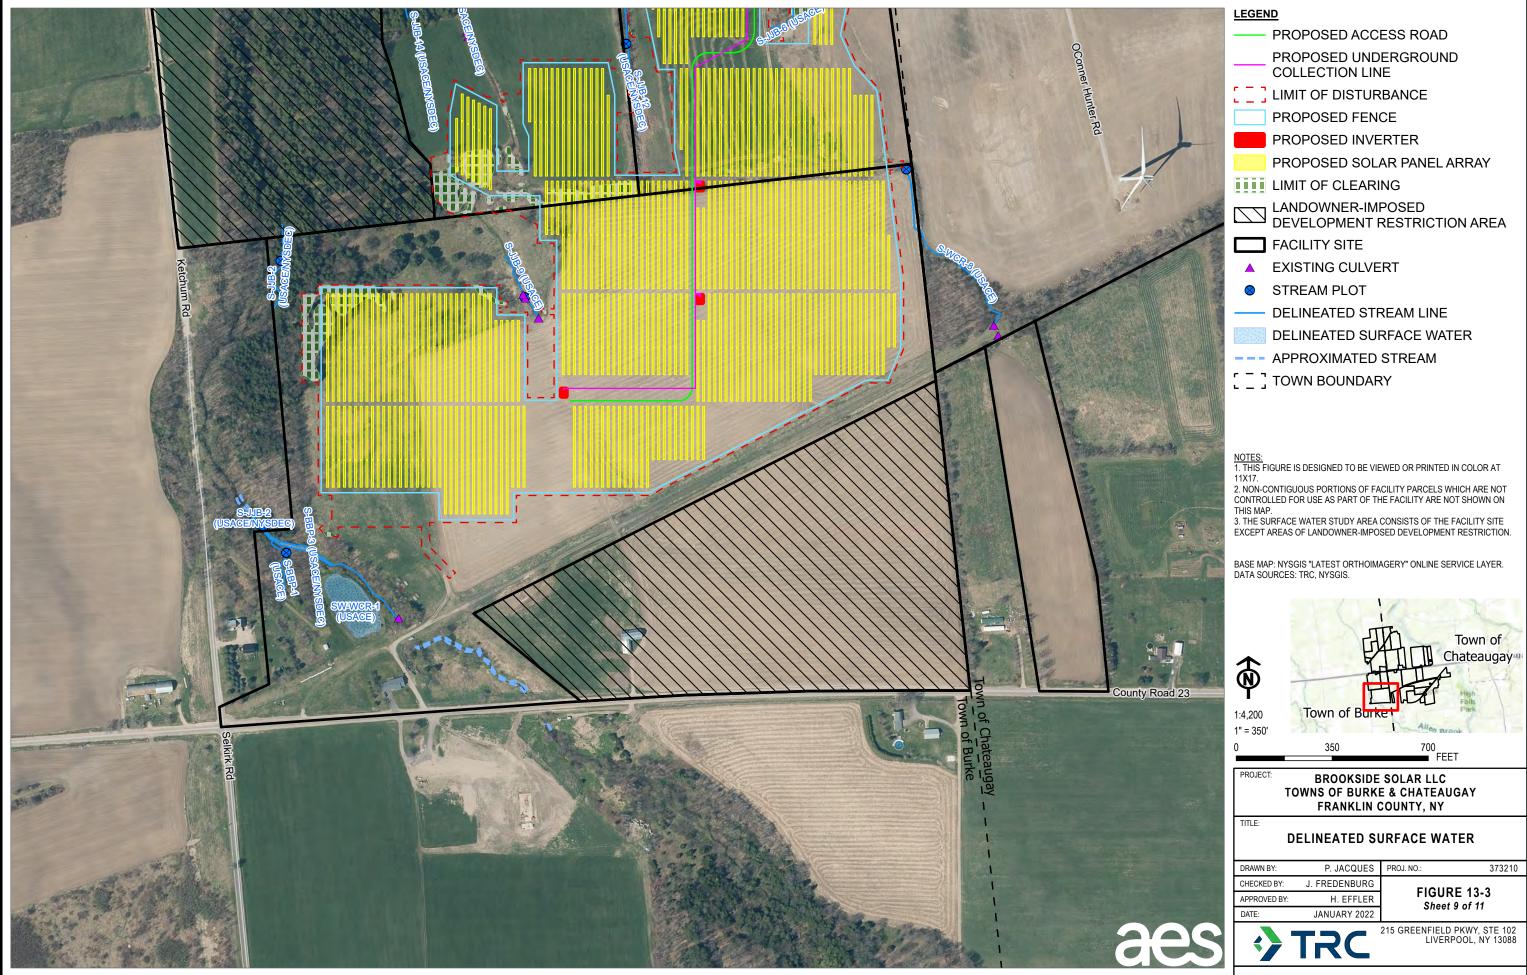

TRC

TITLE:

DRAWN BY:

DATE:

CHECKED BY:

APPROVED BY:

| LEGEND                                                                                                                                   |
|------------------------------------------------------------------------------------------------------------------------------------------|
| PROPOSED ACCESS ROAD                                                                                                                     |
| PROPOSED UNDERGROUND<br>COLLECTION LINE                                                                                                  |
| [ ] LIMIT OF DISTURBANCE                                                                                                                 |
| PROPOSED FENCE                                                                                                                           |
| PROPOSED INVERTER                                                                                                                        |
| PROPOSED LAYDOWN YARD                                                                                                                    |
| PROPOSED HDD LOCATIONS                                                                                                                   |
| PROPOSED SOLAR PANEL ARRAY                                                                                                               |
| LIMIT OF CLEARING                                                                                                                        |
| LANDOWNER-IMPOSED<br>DEVELOPMENT RESTRICTION AREA                                                                                        |
| FACILITY SITE                                                                                                                            |
| EXISTING CULVERT                                                                                                                         |
| STREAM PLOT                                                                                                                              |
| DELINEATED STREAM LINE                                                                                                                   |
| DELINEATED SURFACE WATER                                                                                                                 |
| [ ] TOWN BOUNDARY                                                                                                                        |
|                                                                                                                                          |
| NOTES:<br>1. THIS FIGURE IS DESIGNED TO BE VIEWED OR PRINTED IN COLOR AT<br>11X17.                                                       |
| 2. NON-CONTIGUOUS PORTIONS OF FACILITY PARCELS WHICH ARE NOT<br>CONTROLLED FOR USE AS PART OF THE FACILITY ARE NOT SHOWN ON              |
| THIS MAP.<br>3. THE SURFACE WATER STUDY AREA CONSISTS OF THE FACILITY SITE<br>EXCEPT AREAS OF LANDOWNER-IMPOSED DEVELOPMENT RESTRICTION. |
| BASE MAP: NYSGIS "LATEST ORTHOIMAGERY" ONLINE SERVICE LAYER.<br>DATA SOURCES: TRC, NYSGIS.                                               |
| Town of<br>Chateaugay                                                                                                                    |
| 1:4,200 Town of Burke                                                                                                                    |
| 1" = 350'                                                                                                                                |
| 0 350 700<br>FEET                                                                                                                        |

PROJECT: BROOKSIDE SOLAR LLC TOWNS OF BURKE & CHATEAUGAY FRANKLIN COUNTY, NY

TITLE:

## DELINEATED SURFACE WATER

| DRAWN BY:    | P. JACQUES    | PROJ. NO.: 373210                                   |
|--------------|---------------|-----------------------------------------------------|
| CHECKED BY:  | J. FREDENBURG |                                                     |
| APPROVED BY: | H. EFFLER     | FIGURE 13-3<br>Sheet 6 of 11                        |
| DATE:        | JANUARY 2022  | Sheet o or m                                        |
| •            | TRC           | 215 GREENFIELD PKWY, STE 102<br>LIVERPOOL, NY 13088 |