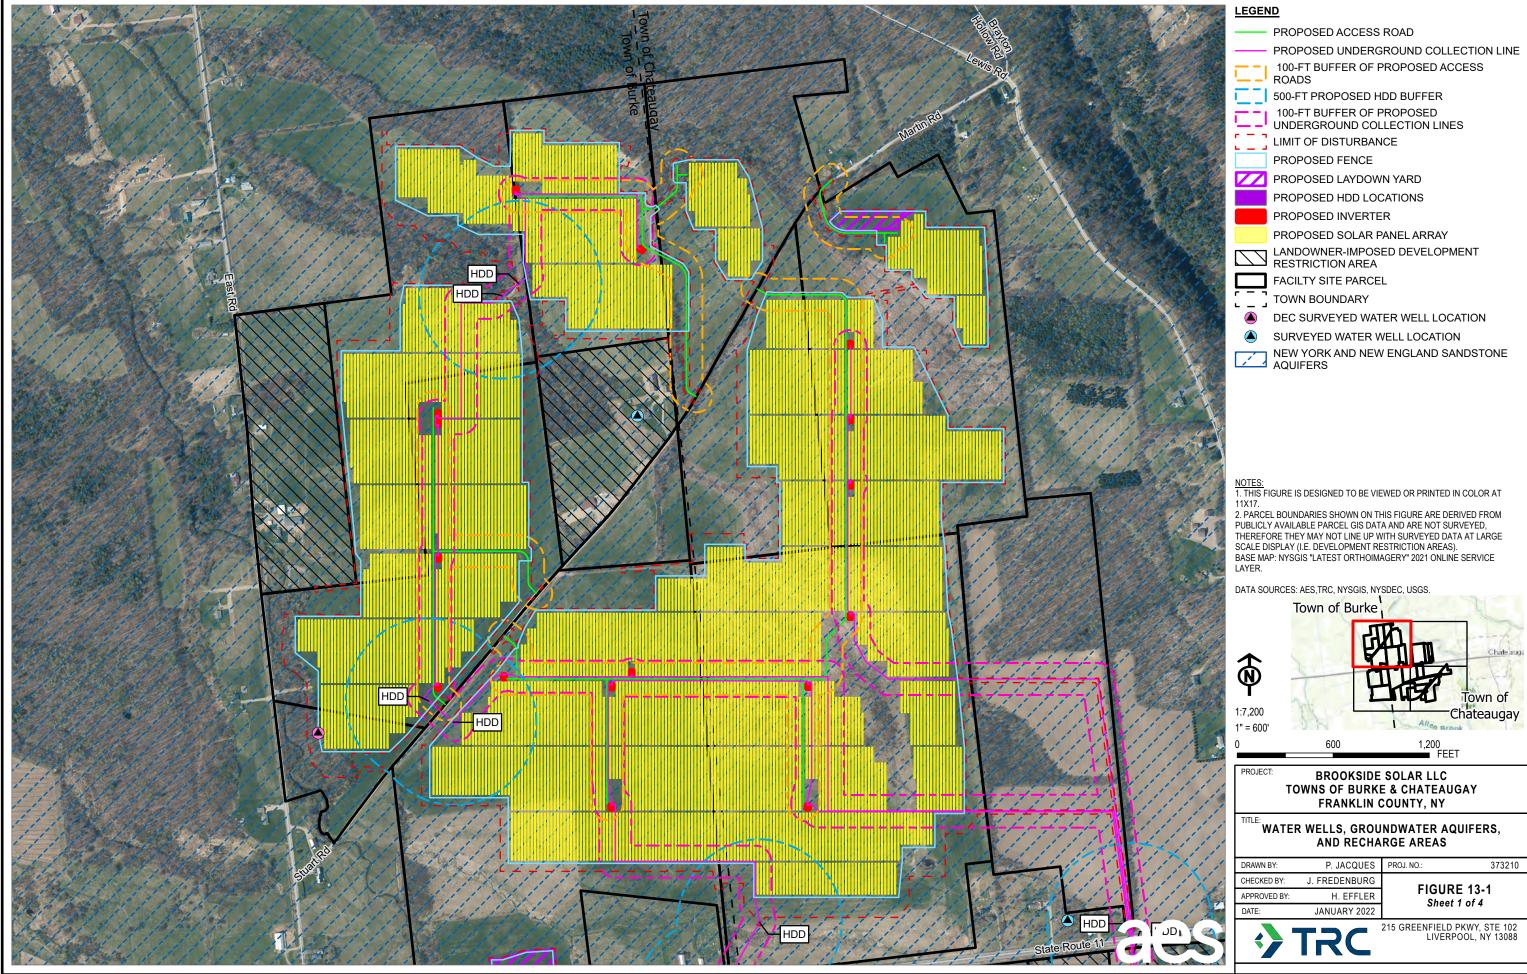

PROPOSED ACCESS ROAD PROPOSED UNDERGROUND COLLECTION LINE 100-FT BUFFER OF PROPOSED ACCESS - - ROADS 500-FT PROPOSED HDD BUFFER 100-FT BUFFER OF PROPOSED - UNDERGROUND COLLECTION LINES LIMIT OF DISTURBANCE PROPOSED FENCE PROPOSED LAYDOWN YARD PROPOSED HDD LOCATIONS PROPOSED INVERTER PROPOSED SOLAR PANEL ARRAY LANDOWNER-IMPOSED DEVELOPMENT RESTRICTION AREA FACILTY SITE PARCEL NEW YORK AND NEW ENGLAND SANDSTONE

NOTES: 1. THIS FIGURE IS DESIGNED TO BE VIEWED OR PRINTED IN COLOR AT 11X17.

2. PARCEL BOUNDARIES SHOWN ON THIS FIGURE ARE DERIVED FROM PUBLICLY AVAILABLE PARCEL GIS DATA AND ARE NOT SURVEYED, THEREFORE THEY MAY NOT LINE UP WITH SURVEYED DATA AT LARGE SCALE DISPLAY (I.E. DEVELOPMENT RESTRICTION AREAS). BASE MAP: NYSGIS "LATEST ORTHOIMAGERY" 2021 ONLINE SERVICE LAYER.

DATA SOURCES: AES, TRC, NYSGIS, NYSDEC, USGS