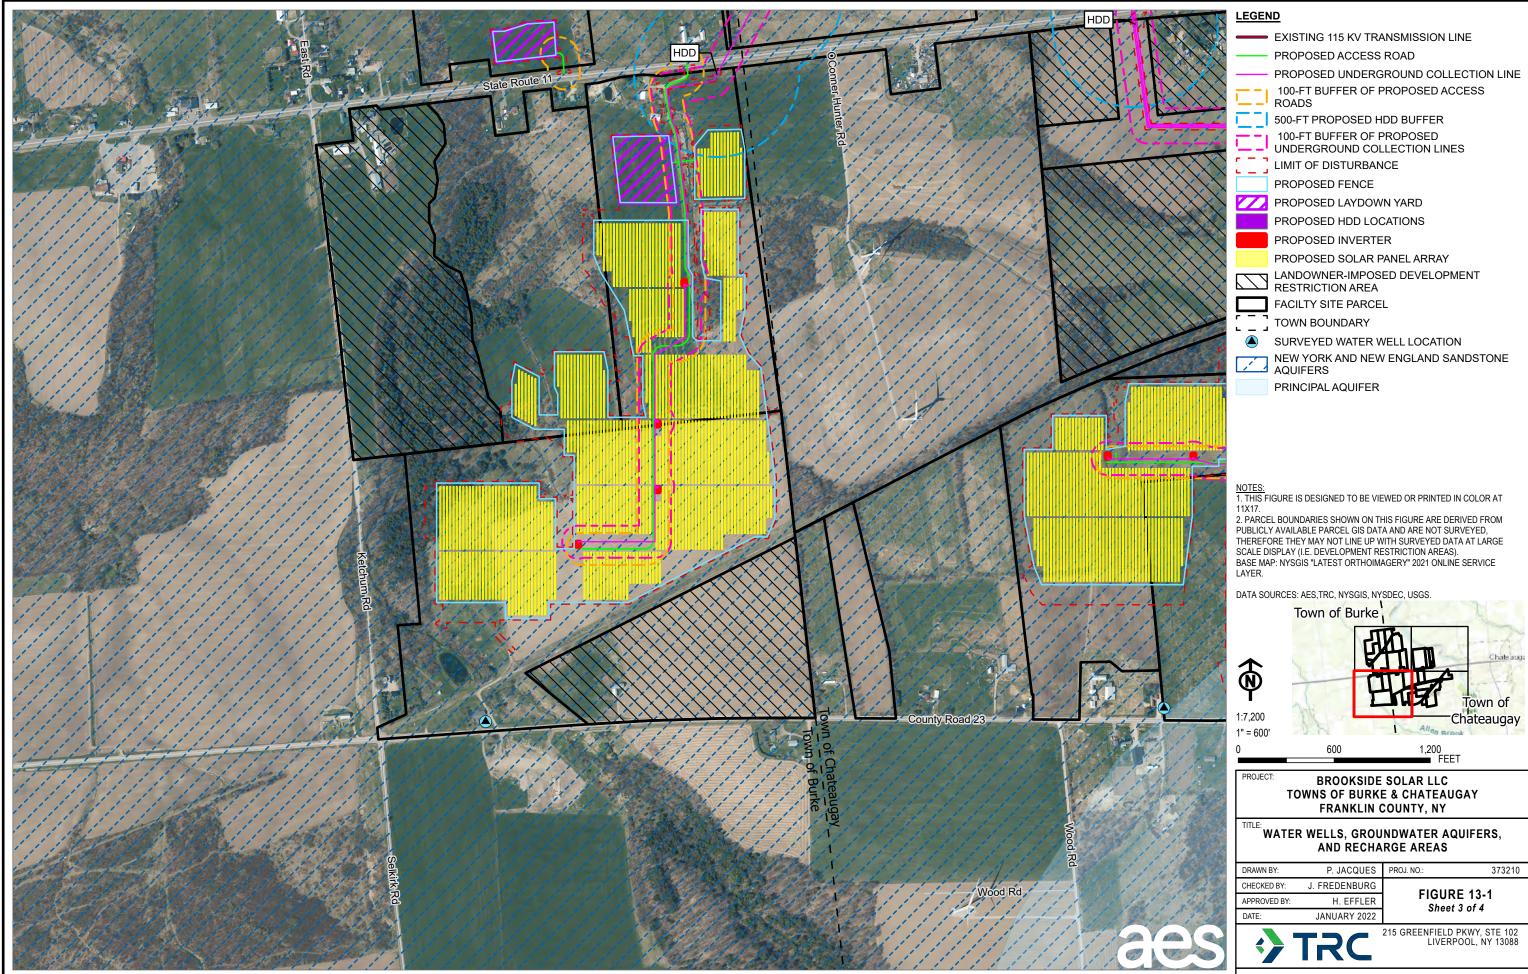

PROPOSED ACCESS ROAD PROPOSED UNDERGROUND COLLECTION LINE 100-FT BUFFER OF PROPOSED ACCESS - - ROADS 500-FT PROPOSED HDD BUFFER 100-FT BUFFER OF PROPOSED - UNDERGROUND COLLECTION LINES LIMIT OF DISTURBANCE PROPOSED FENCE PROPOSED LAYDOWN YARD PROPOSED HDD LOCATIONS PROPOSED INVERTER PROPOSED SOLAR PANEL ARRAY LANDOWNER-IMPOSED DEVELOPMENT RESTRICTION AREA FACILTY SITE PARCEL NEW YORK AND NEW ENGLAND SANDSTONE

NOTES: 1. THIS FIGURE IS DESIGNED TO BE VIEWED OR PRINTED IN COLOR AT 11X17.

2. PARCEL BOUNDARIES SHOWN ON THIS FIGURE ARE DERIVED FROM PUBLICLY AVAILABLE PARCEL GIS DATA AND ARE NOT SURVEYED, THEREFORE THEY MAY NOT LINE UP WITH SURVEYED DATA AT LARGE SCALE DISPLAY (I.E. DEVELOPMENT RESTRICTION AREAS). BASE MAP: NYSGIS "LATEST ORTHOIMAGERY" 2021 ONLINE SERVICE LAYER.

DATA SOURCES: AES, TRC, NYSGIS, NYSDEC, USGS