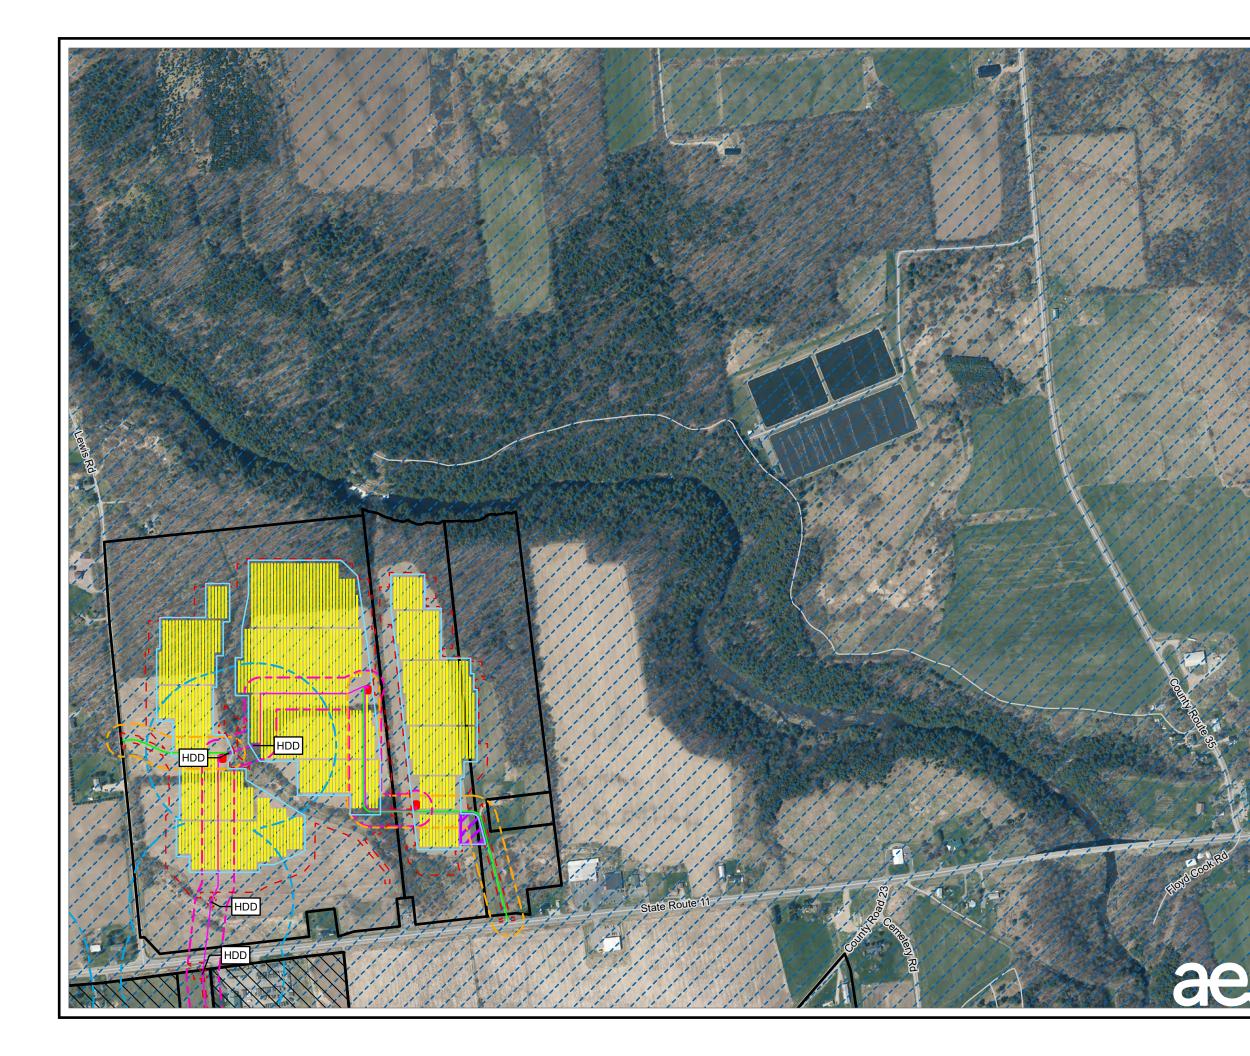

PROPOSED ACCESS ROAD PROPOSED UNDERGROUND COLLECTION LINE 100-FT BUFFER OF PROPOSED ACCESS - - ROADS 500-FT PROPOSED HDD BUFFER 100-FT BUFFER OF PROPOSED - UNDERGROUND COLLECTION LINES LIMIT OF DISTURBANCE PROPOSED FENCE PROPOSED LAYDOWN YARD PROPOSED HDD LOCATIONS PROPOSED INVERTER PROPOSED SOLAR PANEL ARRAY LANDOWNER-IMPOSED DEVELOPMENT RESTRICTION AREA FACILTY SITE PARCEL NEW YORK AND NEW ENGLAND SANDSTONE

NOTES: 1. THIS FIGURE IS DESIGNED TO BE VIEWED OR PRINTED IN COLOR AT 11X17.

2. PARCEL BOUNDARIES SHOWN ON THIS FIGURE ARE DERIVED FROM PUBLICLY AVAILABLE PARCEL GIS DATA AND ARE NOT SURVEYED, THEREFORE THEY MAY NOT LINE UP WITH SURVEYED DATA AT LARGE SCALE DISPLAY (I.E. DEVELOPMENT RESTRICTION AREAS). BASE MAP: NYSGIS "LATEST ORTHOIMAGERY" 2021 ONLINE SERVICE LAYER.

DATA S