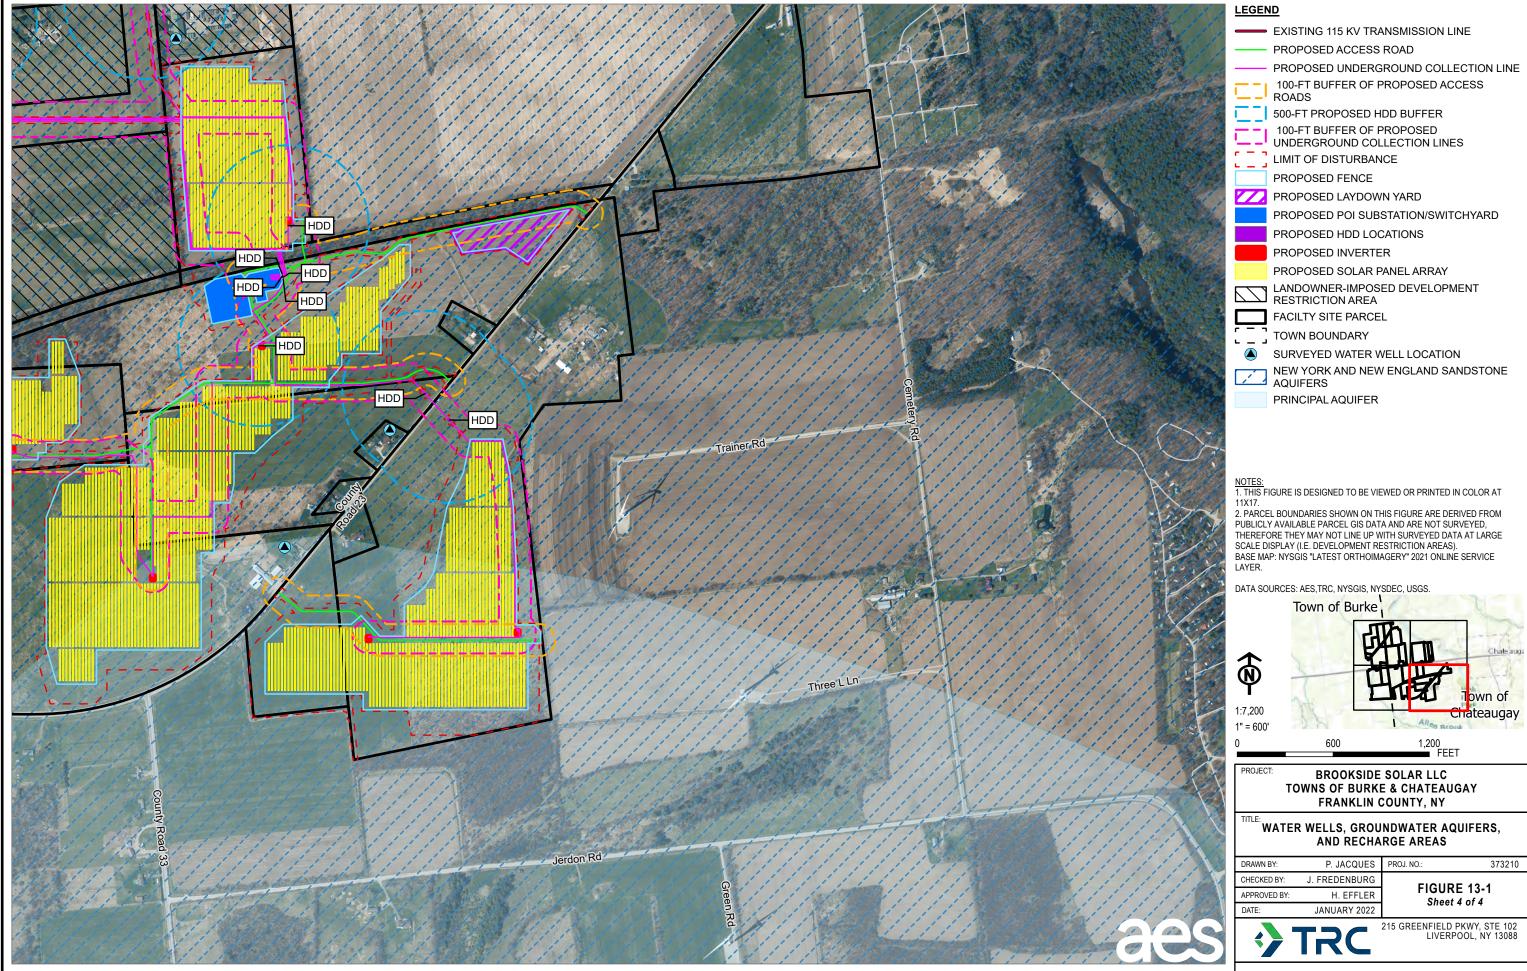

PROPOSED ACCESS ROAD PROPOSED UNDERGROUND COLLECTION LINE 100-FT BUFFER OF PROPOSED ACCESS - - ROADS 500-FT PROPOSED HDD BUFFER 100-FT BUFFER OF PROPOSED - UNDERGROUND COLLECTION LINES LIMIT OF DISTURBANCE PROPOSED FENCE PROPOSED LAYDOWN YARD PROPOSED HDD LOCATIONS PROPOSED INVERTER PROPOSED SOLAR PANEL ARRAY LANDOWNER-IMPOSED DEVELOPMENT RESTRICTION AREA FACILTY SITE PARCEL NEW YORK AND NEW ENGLAND SANDSTONE

NOTES: 1. THIS FIGURE IS DESIGNED TO BE VIEWED OR PRINTED IN COLOR AT 11X17.

2. PARCEL BOUNDARIES SHOWN ON THIS FIGURE ARE DERIVED FROM PUBLICLY AVAILABLE PARCEL GIS DATA AND ARE NOT SURVEYED, THEREFORE THEY MAY NOT LINE UP WITH SURVEYED DATA AT LARGE SCALE DISPLAY (I.E. DEVELOPMENT RESTRICTION AREAS). BASE MAP: NYSGIS "LATEST ORTHOIMAGERY" 2021 ONLINE SERVICE LAYER.

DATA SOURCES: AES, TRC, NYSGIS, NYSDEC, USGS