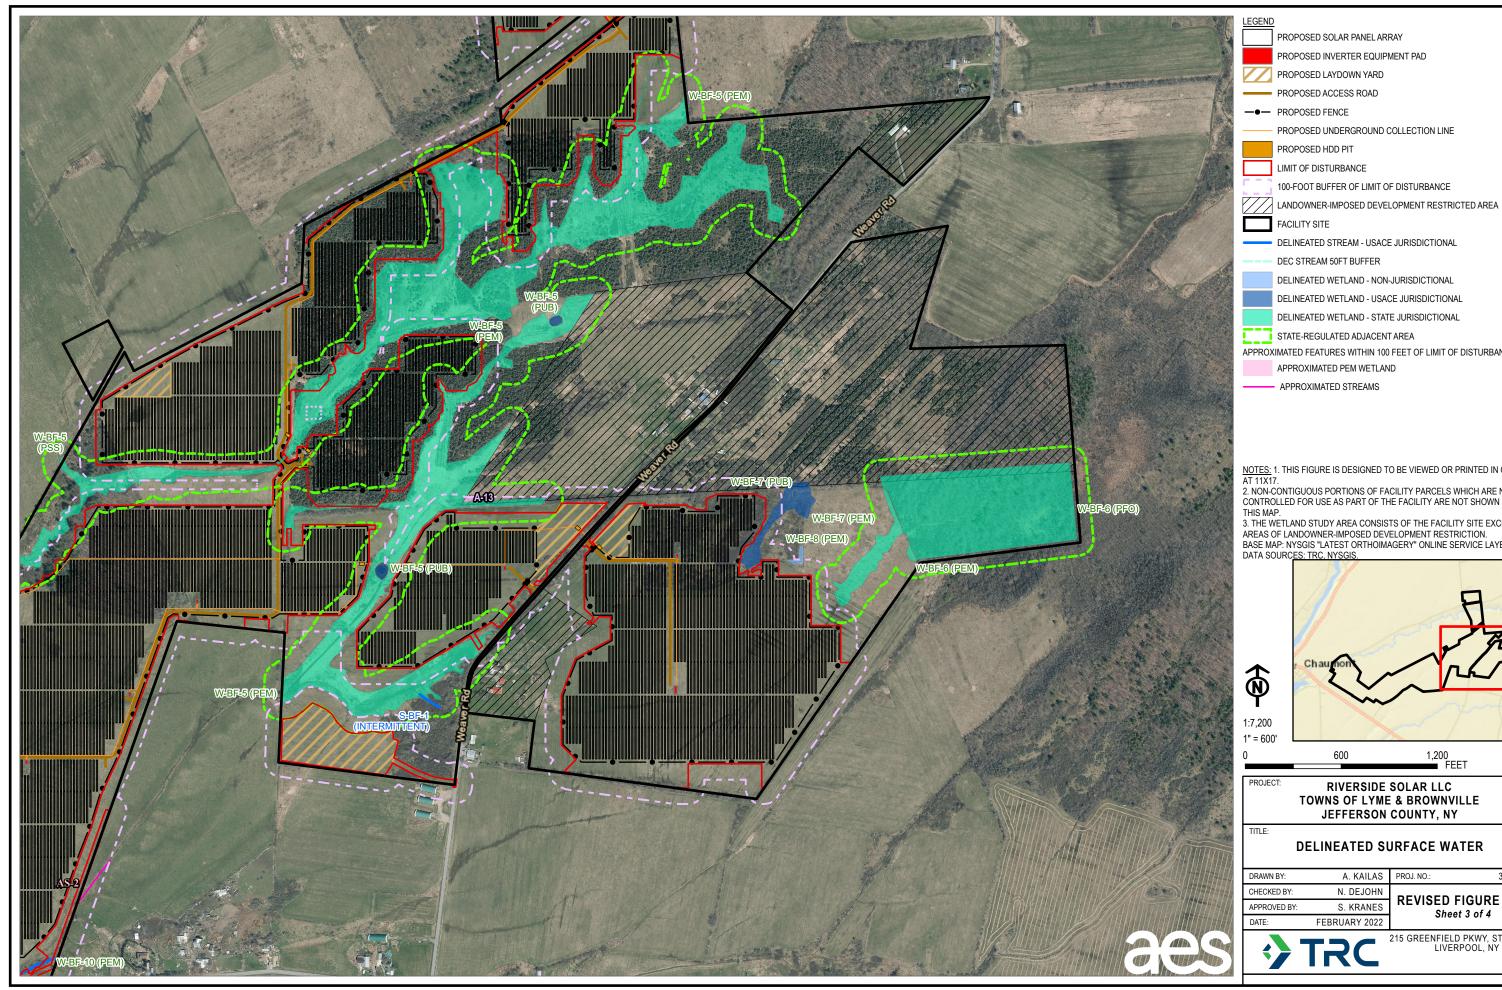

| PRC                                       | POSED INVERTER EQUIPM    | MENT PAD                                                |  |  |
|-------------------------------------------|--------------------------|---------------------------------------------------------|--|--|
| PRC                                       | POSED ACCESS ROAD        |                                                         |  |  |
| —●— PRC                                   | POSED FENCE              |                                                         |  |  |
| PRC                                       | POSED UNDERGROUND C      | COLLECTION LINE                                         |  |  |
| LIMI                                      | T OF DISTURBANCE         |                                                         |  |  |
| 100-                                      | FOOT BUFFER OF LIMIT O   | F DISTURBANCE                                           |  |  |
| LAN                                       | DOWNER-IMPOSED DEVEL     | OPMENT RESTRICTED AREA                                  |  |  |
| FAC                                       | ILITY SITE               |                                                         |  |  |
| DEC                                       | STREAM 50FT BUFFER       |                                                         |  |  |
| DEL                                       | INEATED WETLAND - NON-   | JURISDICTIONAL                                          |  |  |
| DELINEATED WETLAND - STATE JURISDICTIONAL |                          |                                                         |  |  |
| STA                                       | TE-REGULATED ADJACENT    | AREA                                                    |  |  |
| APPROXIMAT                                | ED FEATURES WITHIN 100   | FEET OF LIMIT OF DISTURBANCE                            |  |  |
| APP                                       | ROXIMATED PSS WETLAN     | D                                                       |  |  |
| API                                       | PROXIMATED STREAMS       |                                                         |  |  |
|                                           |                          |                                                         |  |  |
|                                           |                          |                                                         |  |  |
|                                           |                          |                                                         |  |  |
|                                           |                          |                                                         |  |  |
|                                           |                          |                                                         |  |  |
|                                           |                          |                                                         |  |  |
|                                           |                          |                                                         |  |  |
|                                           |                          |                                                         |  |  |
| <u>NOTES:</u> 1. TH<br>AT 11X17.          | IS FIGURE IS DESIGNED TO | O BE VIEWED OR PRINTED IN COLOR                         |  |  |
| 2. NON-CONT                               |                          | CILITY PARCELS WHICH ARE NOT                            |  |  |
| THIS MAP.                                 | FOR USE AS PART OF TH    | E FACILITY ARE NOT SHOWN ON                             |  |  |
|                                           |                          | TS OF THE FACILITY SITE EXCEPT<br>ELOPMENT RESTRICTION. |  |  |
| BASE MAP: N                               | YSGIS "LATEST ORTHOIMA   | AGERY" ONLINE SERVICE LAYER.                            |  |  |
| DATA SOURC                                | ES: TRC, NYSGIS.         |                                                         |  |  |
|                                           |                          |                                                         |  |  |
|                                           |                          | <b>H</b>                                                |  |  |
|                                           |                          |                                                         |  |  |
|                                           |                          |                                                         |  |  |
|                                           |                          | × 15                                                    |  |  |
| <b>소</b>                                  | Chaumon'                 | ~ rh/                                                   |  |  |
| N                                         |                          | $\sim$                                                  |  |  |
| ſ                                         | ~~~                      | short                                                   |  |  |
| 1:7,200                                   |                          |                                                         |  |  |
| 1" = 600'                                 |                          |                                                         |  |  |
| 0                                         | 600                      | 1,200<br>FEET                                           |  |  |
| PROJECT:                                  | RIVERSIDE                |                                                         |  |  |
|                                           | TOWNS OF LYME            |                                                         |  |  |
|                                           | JEFFERSON                |                                                         |  |  |
| TITLE:                                    |                          |                                                         |  |  |
|                                           | DELINEATED SU            | JRFACE WATER                                            |  |  |
| DRAWN BY:                                 | A. KAILAS                | PROJ. NO.: 373222                                       |  |  |
| CHECKED BY:                               |                          | PROJ. NO.: 373222                                       |  |  |
| APPROVED B                                |                          | <b>REVISED FIGURE 13-3</b>                              |  |  |
| DATE:                                     | FEBRUARY 2022            | Sheet 4 of 4                                            |  |  |
|                                           |                          | 215 GREENFIELD PKWY, STE 102                            |  |  |
|                                           | TRC                      | LIVERPOOL, NY 13088                                     |  |  |
|                                           |                          |                                                         |  |  |
|                                           |                          |                                                         |  |  |
|                                           |                          |                                                         |  |  |