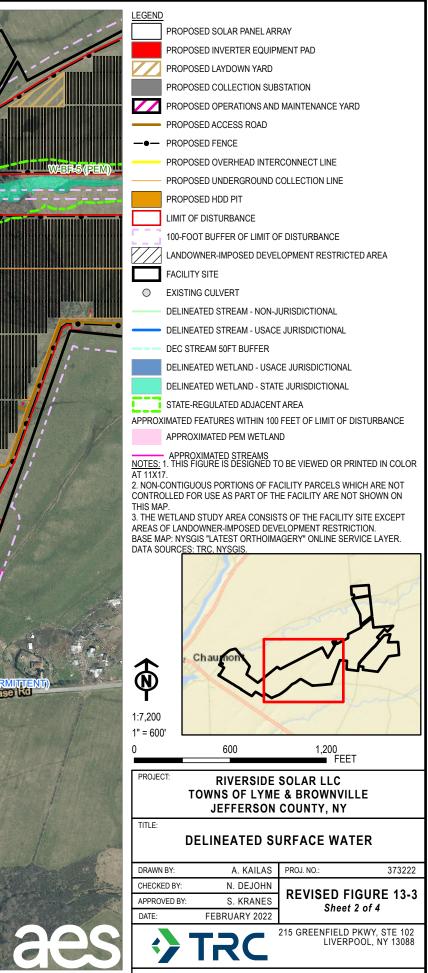

## DELINEATED SURFACE WATER

| DRAWN BY:    | A. KAILAS     | PROJ. NO.: 373222                                   |
|--------------|---------------|-----------------------------------------------------|
| CHECKED BY:  | N. DEJOHN     |                                                     |
| APPROVED BY: | S. KRANES     | REVISED FIGURE 13-3<br>Sheet 3 of 4                 |
| DATE:        | FEBRUARY 2022 | Sheet 5 01 4                                        |
| •            | <b>IRC</b>    | 215 GREENFIELD PKWY, STE 102<br>LIVERPOOL, NY 13088 |

| PRC                                       | POSED INVERTER EQUIPM    | MENT PAD                                                |  |  |
|-------------------------------------------|--------------------------|---------------------------------------------------------|--|--|
| PRC                                       | POSED ACCESS ROAD        |                                                         |  |  |
| —●— PRC                                   | POSED FENCE              |                                                         |  |  |
| PRC                                       | POSED UNDERGROUND C      | COLLECTION LINE                                         |  |  |
| LIMI                                      | T OF DISTURBANCE         |                                                         |  |  |
| 100-                                      | FOOT BUFFER OF LIMIT O   | F DISTURBANCE                                           |  |  |
| LAN                                       | DOWNER-IMPOSED DEVEL     | OPMENT RESTRICTED AREA                                  |  |  |
| FAC                                       | ILITY SITE               |                                                         |  |  |
| DEC                                       | STREAM 50FT BUFFER       |                                                         |  |  |
| DEL                                       | INEATED WETLAND - NON-   | JURISDICTIONAL                                          |  |  |
| DELINEATED WETLAND - STATE JURISDICTIONAL |                          |                                                         |  |  |
| STA                                       | TE-REGULATED ADJACENT    | AREA                                                    |  |  |
| APPROXIMAT                                | ED FEATURES WITHIN 100   | FEET OF LIMIT OF DISTURBANCE                            |  |  |
| APP                                       | ROXIMATED PSS WETLAN     | D                                                       |  |  |
| API                                       | PROXIMATED STREAMS       |                                                         |  |  |
|                                           |                          |                                                         |  |  |
|                                           |                          |                                                         |  |  |
|                                           |                          |                                                         |  |  |
|                                           |                          |                                                         |  |  |
|                                           |                          |                                                         |  |  |
|                                           |                          |                                                         |  |  |
|                                           |                          |                                                         |  |  |
|                                           |                          |                                                         |  |  |
| <u>NOTES:</u> 1. TH<br>AT 11X17.          | IS FIGURE IS DESIGNED TO | O BE VIEWED OR PRINTED IN COLOR                         |  |  |
| 2. NON-CONT                               |                          | CILITY PARCELS WHICH ARE NOT                            |  |  |
| THIS MAP.                                 | FOR USE AS PART OF TH    | E FACILITY ARE NOT SHOWN ON                             |  |  |
|                                           |                          | TS OF THE FACILITY SITE EXCEPT<br>ELOPMENT RESTRICTION. |  |  |
| BASE MAP: N                               | YSGIS "LATEST ORTHOIMA   | AGERY" ONLINE SERVICE LAYER.                            |  |  |
| DATA SOURC                                | ES: TRC, NYSGIS.         |                                                         |  |  |
|                                           |                          |                                                         |  |  |
|                                           |                          | <b>H</b>                                                |  |  |
|                                           |                          |                                                         |  |  |
|                                           |                          |                                                         |  |  |
|                                           |                          | × 15                                                    |  |  |
| <b>소</b>                                  | Chaumon'                 | ~ rh/                                                   |  |  |
| N                                         |                          | $\sim$                                                  |  |  |
| ſ                                         | ~~~                      | short                                                   |  |  |
| 1:7,200                                   |                          |                                                         |  |  |
| 1" = 600'                                 |                          |                                                         |  |  |
| 0                                         | 600                      | 1,200<br>FEET                                           |  |  |
| PROJECT:                                  | RIVERSIDE                |                                                         |  |  |
|                                           | TOWNS OF LYME            |                                                         |  |  |
|                                           | JEFFERSON                |                                                         |  |  |
| TITLE:                                    |                          |                                                         |  |  |
|                                           | DELINEATED SU            | JRFACE WATER                                            |  |  |
| DRAWN BY:                                 | A. KAILAS                | PROJ. NO.: 373222                                       |  |  |
| CHECKED BY:                               |                          | PROJ. NO.: 373222                                       |  |  |
| APPROVED B                                |                          | <b>REVISED FIGURE 13-3</b>                              |  |  |
| DATE:                                     | FEBRUARY 2022            | Sheet 4 of 4                                            |  |  |
|                                           |                          | 215 GREENFIELD PKWY, STE 102                            |  |  |
|                                           | TRC                      | LIVERPOOL, NY 13088                                     |  |  |
|                                           |                          |                                                         |  |  |
|                                           |                          |                                                         |  |  |
|                                           |                          |                                                         |  |  |

EGEND

PROPOSED SOLAR PANEL ARRAY