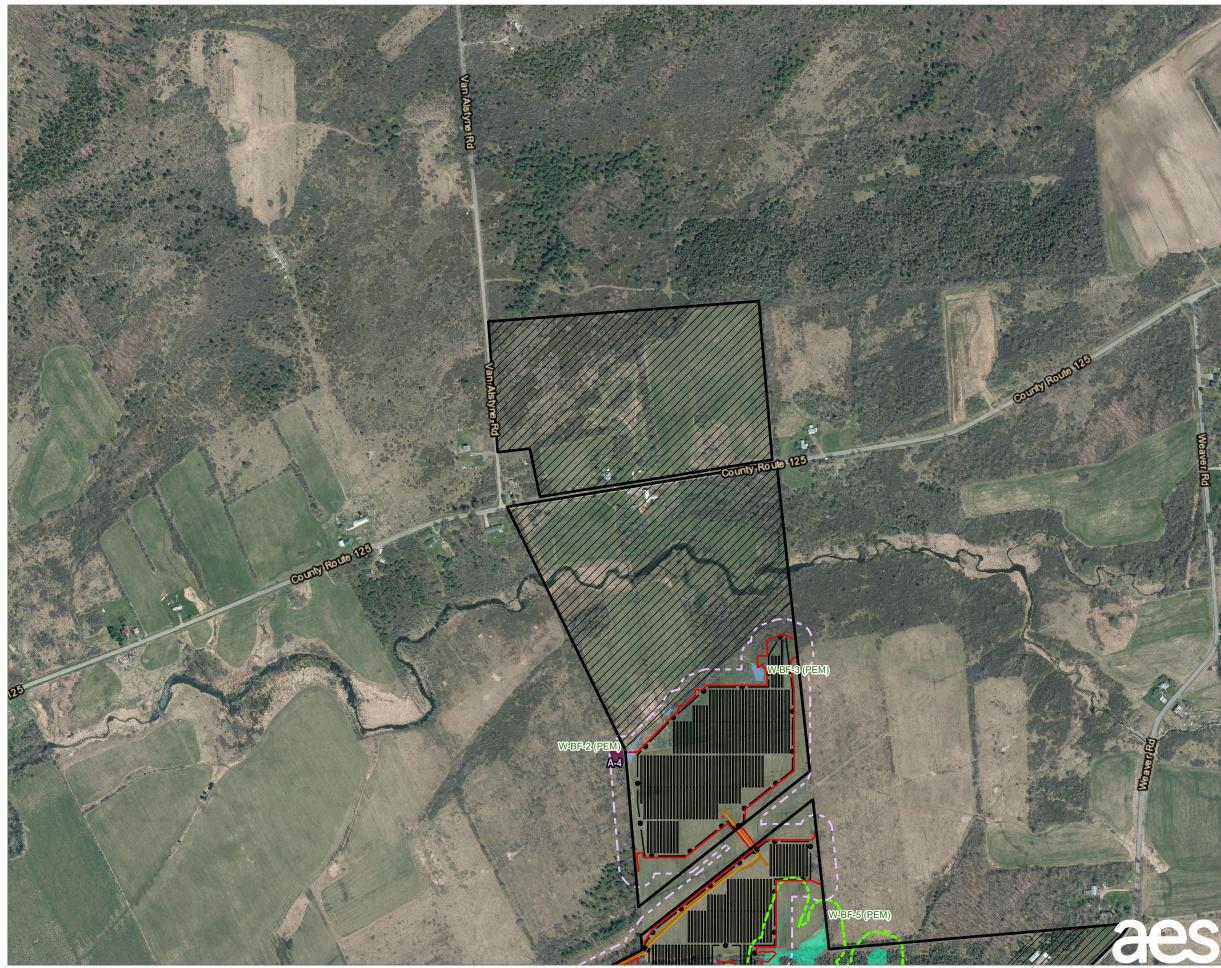

Attachment T

## Revised Figure 13-3. Delineated Surface Waters

| PROPOSE                                                                                                                                  | PROPOSED HDD PIT                                                                                            |                                                                                                                                        |  |  |
|------------------------------------------------------------------------------------------------------------------------------------------|-------------------------------------------------------------------------------------------------------------|----------------------------------------------------------------------------------------------------------------------------------------|--|--|
| LIMIT OF                                                                                                                                 | LIMIT OF DISTURBANCE                                                                                        |                                                                                                                                        |  |  |
| 100-FOOT                                                                                                                                 | 100-FOOT BUFFER OF LIMIT OF DISTURBANCE                                                                     |                                                                                                                                        |  |  |
|                                                                                                                                          | LANDOWNER-IMPOSED DEVELOPMENT RESTRICTED AREA                                                               |                                                                                                                                        |  |  |
| FACILITY                                                                                                                                 | SITE                                                                                                        |                                                                                                                                        |  |  |
|                                                                                                                                          | TED STREAM - NON                                                                                            | -JURISDICTIONAL                                                                                                                        |  |  |
|                                                                                                                                          | TED STREAM - USA                                                                                            | CE JURISDICTIONAL                                                                                                                      |  |  |
| 1000000                                                                                                                                  |                                                                                                             | ACE WATER - USACE JURISDICTIONAL                                                                                                       |  |  |
|                                                                                                                                          | EAM 50FT BUFFER                                                                                             |                                                                                                                                        |  |  |
|                                                                                                                                          |                                                                                                             |                                                                                                                                        |  |  |
|                                                                                                                                          |                                                                                                             |                                                                                                                                        |  |  |
|                                                                                                                                          |                                                                                                             |                                                                                                                                        |  |  |
|                                                                                                                                          |                                                                                                             |                                                                                                                                        |  |  |
|                                                                                                                                          | EGULATED ADJACE                                                                                             |                                                                                                                                        |  |  |
|                                                                                                                                          |                                                                                                             | 00 FEET OF LIMIT OF DISTURBANCE                                                                                                        |  |  |
|                                                                                                                                          |                                                                                                             |                                                                                                                                        |  |  |
|                                                                                                                                          | MATED PSS WETLA                                                                                             | ND                                                                                                                                     |  |  |
| APPROX                                                                                                                                   | IMATED STREAMS                                                                                              |                                                                                                                                        |  |  |
| NOTES: 1. THIS FIGURE IS DESIGNED TO BE VIEWED OR PRINTED IN COLOR                                                                       |                                                                                                             |                                                                                                                                        |  |  |
| AT 11X17.<br>2. NON-CONTIGUOUS PORTIONS OF FACILITY PARCELS WHICH ARE NOT<br>CONTROLLED FOR USE AS PART OF THE FACILITY ARE NOT SHOWN ON |                                                                                                             |                                                                                                                                        |  |  |
| THIS MAP.<br>3. THE WETLAND S                                                                                                            | TUDY AREA CONS                                                                                              | STS OF THE FACILITY SITE EXCEPT                                                                                                        |  |  |
|                                                                                                                                          |                                                                                                             | VELOPMENT RESTRICTION.<br>MAGERY" ONLINE SERVICE LAYER.                                                                                |  |  |
| DATA SOURCES: T                                                                                                                          |                                                                                                             |                                                                                                                                        |  |  |
|                                                                                                                                          |                                                                                                             |                                                                                                                                        |  |  |
|                                                                                                                                          |                                                                                                             |                                                                                                                                        |  |  |
|                                                                                                                                          |                                                                                                             |                                                                                                                                        |  |  |
| 1                                                                                                                                        |                                                                                                             | Ħ                                                                                                                                      |  |  |
| 1                                                                                                                                        |                                                                                                             | I                                                                                                                                      |  |  |
| 1                                                                                                                                        |                                                                                                             | J                                                                                                                                      |  |  |
| ★ 10                                                                                                                                     | haumon                                                                                                      | w B                                                                                                                                    |  |  |
| ک<br>ا                                                                                                                                   | haumon                                                                                                      | 13                                                                                                                                     |  |  |
| (R)                                                                                                                                      | haumon                                                                                                      |                                                                                                                                        |  |  |
| <b>(</b> )<br>17,200                                                                                                                     | hauton                                                                                                      | J.S.                                                                                                                                   |  |  |
| 1:7,200<br>1" = 600'                                                                                                                     | hauton                                                                                                      | J.Z.                                                                                                                                   |  |  |
| ,                                                                                                                                        | hauffort<br>600                                                                                             | 1,200<br>FEET                                                                                                                          |  |  |
| 1" = 600'                                                                                                                                |                                                                                                             | FEET                                                                                                                                   |  |  |
| 1" = 600'<br>0<br>PROJECT:                                                                                                               | RIVERSIDE                                                                                                   | 1,200<br>FEET<br>E SOLAR LLC<br>E & BROWNVILLE                                                                                         |  |  |
| 1" = 600'<br>0<br>PROJECT:                                                                                                               | RIVERSIDE<br>OWNS OF LYM                                                                                    | SOLAR LLC                                                                                                                              |  |  |
| 1" = 600'<br>0<br>PROJECT:<br>TITLE:                                                                                                     | RIVERSIDE<br>DWNS OF LYM<br>JEFFERSON                                                                       | E SOLAR LLC<br>E & BROWNVILLE<br>N COUNTY, NY                                                                                          |  |  |
| 1" = 600'<br>0<br>PROJECT:<br>TITLE:                                                                                                     | RIVERSIDE<br>DWNS OF LYM<br>JEFFERSON                                                                       | E SOLAR LLC<br>E & BROWNVILLE                                                                                                          |  |  |
| 1" = 600'<br>0<br>PROJECT:<br>TITLE:<br>DE                                                                                               | RIVERSIDE<br>DWNS OF LYM<br>JEFFERSON<br>LINEATED S                                                         | FEET<br>SOLAR LLC<br>E & BROWNVILLE<br>I COUNTY, NY<br>SURFACE WATER                                                                   |  |  |
| 1" = 600'<br>0<br>PROJECT:<br>TITLE:<br>DRAWN BY:                                                                                        | RIVERSIDE<br>DWNS OF LYM<br>JEFFERSON<br>LINEATED S                                                         | FEET<br>SOLAR LLC<br>E & BROWNVILLE<br>N COUNTY, NY<br>SURFACE WATER                                                                   |  |  |
| 1" = 600'<br>0<br>PROJECT:<br>TITLE:<br>DE                                                                                               | RIVERSIDE<br>DWNS OF LYM<br>JEFFERSON<br>LINEATED S                                                         | FEET<br>SOLAR LLC<br>E & BROWNVILLE<br>COUNTY, NY<br>SURFACE WATER<br>PROJ. NO.: 373222<br>REVISED FIGURE 13-3                         |  |  |
| 1" = 600'<br>0<br>PROJECT:<br>TITLE:<br>DRAWN BY:<br>CHECKED BY:                                                                         | RIVERSIDE<br>DWNS OF LYM<br>JEFFERSON<br>LINEATED S<br>A. KAILAS<br>N. DEJOHN                               | FEET<br>SOLAR LLC<br>E & BROWNVILLE<br>N COUNTY, NY<br>SURFACE WATER<br>PROJ. NO.: 373222<br>REVISED FIGURE 13-3<br>Sheet 1 of 4       |  |  |
| 1" = 600'<br>0<br>PROJECT:<br>TITLE:<br>DRAWN BY:<br>CHECKED BY:<br>APPROVED BY:<br>DATE:                                                | RIVERSIDE<br>DWNS OF LYM<br>JEFFERSON<br>LINEATED S<br>A. KAILAS<br>N. DEJOHN<br>S. KRANES<br>FEBRUARY 2022 | FEET<br>SOLAR LLC<br>E & BROWNVILLE<br>N COUNTY, NY<br>SURFACE WATER<br>PROJ. NO.: 373222<br>REVISED FIGURE 13-3<br>Sheet 1 of 4       |  |  |
| 1" = 600'<br>0<br>PROJECT:<br>TITLE:<br>DRAWN BY:<br>CHECKED BY:<br>APPROVED BY:<br>DATE:                                                | RIVERSIDE<br>DWNS OF LYM<br>JEFFERSON<br>LINEATED S<br>A. KAILAS<br>N. DEJOHN<br>S. KRANES                  | FEET SOLAR LLC E & BROWNVILLE COUNTY, NY GURFACE WATER PROJ. NO.: 373222 REVISED FIGURE 13-3 Sheet 1 of 4 215 GREENFIELD PKWY, STE 102 |  |  |
| 1" = 600'<br>0<br>PROJECT:<br>TITLE:<br>DRAWN BY:<br>CHECKED BY:<br>APPROVED BY:<br>DATE:                                                | RIVERSIDE<br>DWNS OF LYM<br>JEFFERSON<br>LINEATED S<br>A. KAILAS<br>N. DEJOHN<br>S. KRANES<br>FEBRUARY 2022 | FEET SOLAR LLC E & BROWNVILLE COUNTY, NY GURFACE WATER PROJ. NO.: 373222 REVISED FIGURE 13-3 Sheet 1 of 4 215 GREENFIELD PKWY, STE 102 |  |  |
| 1" = 600'<br>0<br>PROJECT:<br>TITLE:<br>DRAWN BY:<br>CHECKED BY:<br>APPROVED BY:<br>DATE:                                                | RIVERSIDE<br>DWNS OF LYM<br>JEFFERSON<br>LINEATED S<br>A. KAILAS<br>N. DEJOHN<br>S. KRANES<br>FEBRUARY 2022 | FEET SOLAR LLC E & BROWNVILLE COUNTY, NY GURFACE WATER PROJ. NO.: 373222 REVISED FIGURE 13-3 Sheet 1 of 4 215 GREENFIELD PKWY, STE 102 |  |  |

EGEND

PROPOSED SOLAR PANEL ARRAY PROPOSED INVERTER EQUIPMENT PAD

PROPOSED UNDERGROUND COLLECTION LINE

PROPOSED LAYDOWN YARD PROPOSED ACCESS ROAD

PROPOSED FENCE

|                | DELINEATED WETLAND - STATE JURISDICTIONAL                                      |
|----------------|--------------------------------------------------------------------------------|
| - 7            | STATE-REGULATED ADJACENT AREA                                                  |
| PROX           | IMATED FEATURES WITHIN 100 FEET OF LIMIT OF DISTURBANCE                        |
|                | APPROXIMATED PEM WETLAND                                                       |
|                | APPROXIMATED STREAMS                                                           |
|                |                                                                                |
|                |                                                                                |
|                |                                                                                |
|                |                                                                                |
|                | 1. THIS FIGURE IS DESIGNED TO BE VIEWED OR PRINTED IN COLOR                    |
|                | 7.<br>CONTIGUOUS PORTIONS OF FACILITY PARCELS WHICH ARE NOT                    |
| NTRO           | ULLED FOR USE AS PART OF THE FACILITY ARE NOT SHOWN ON                         |
| IS MA<br>THE V | P.<br>/ETLAND STUDY AREA CONSISTS OF THE FACILITY SITE EXCEPT                  |
| EAS (          | OF LANDOWNER-IMPOSED DEVELOPMENT RESTRICTION.                                  |
|                | AP: NYSGIS "LATEST ORTHOIMAGERY" ONLINE SERVICE LAYER.<br>DURCES: TRC, NYSGIS. |
|                |                                                                                |
|                |                                                                                |
|                | H                                                                              |
|                |                                                                                |
|                |                                                                                |
|                | ~ ~ / 1                                                                        |
| ᠰ              | Chaumon Cha                                                                    |
| <b>N</b>       |                                                                                |
| ľ              |                                                                                |
| .200           |                                                                                |
| = 600          |                                                                                |
|                | 600 1,200                                                                      |
|                | FEET                                                                           |
| ROJE           | RIVERSIDE SOLAR LLC                                                            |
|                | TOWNS OF LYME & BROWNVILLE                                                     |
|                | JEFFERSON COUNTY, NY                                                           |

PROPOSED SOLAR PANEL ARRAY PROPOSED INVERTER EQUIPMENT PAD

PROPOSED UNDERGROUND COLLECTION LINE

100-FOOT BUFFER OF LIMIT OF DISTURBANCE

DELINEATED STREAM - USACE JURISDICTIONAL

DELINEATED WETLAND - NON-JURISDICTIONAL DELINEATED WETLAND - USACE JURISDICTIONAL

PROPOSED ACCESS ROAD

PROPOSED HDD PIT LIMIT OF DISTURBANCE

DEC STREAM 50FT BUFFER

---- PROPOSED FENCE

TITLE:

EGEND

PROPOSED SOLAR PANEL ARRAY