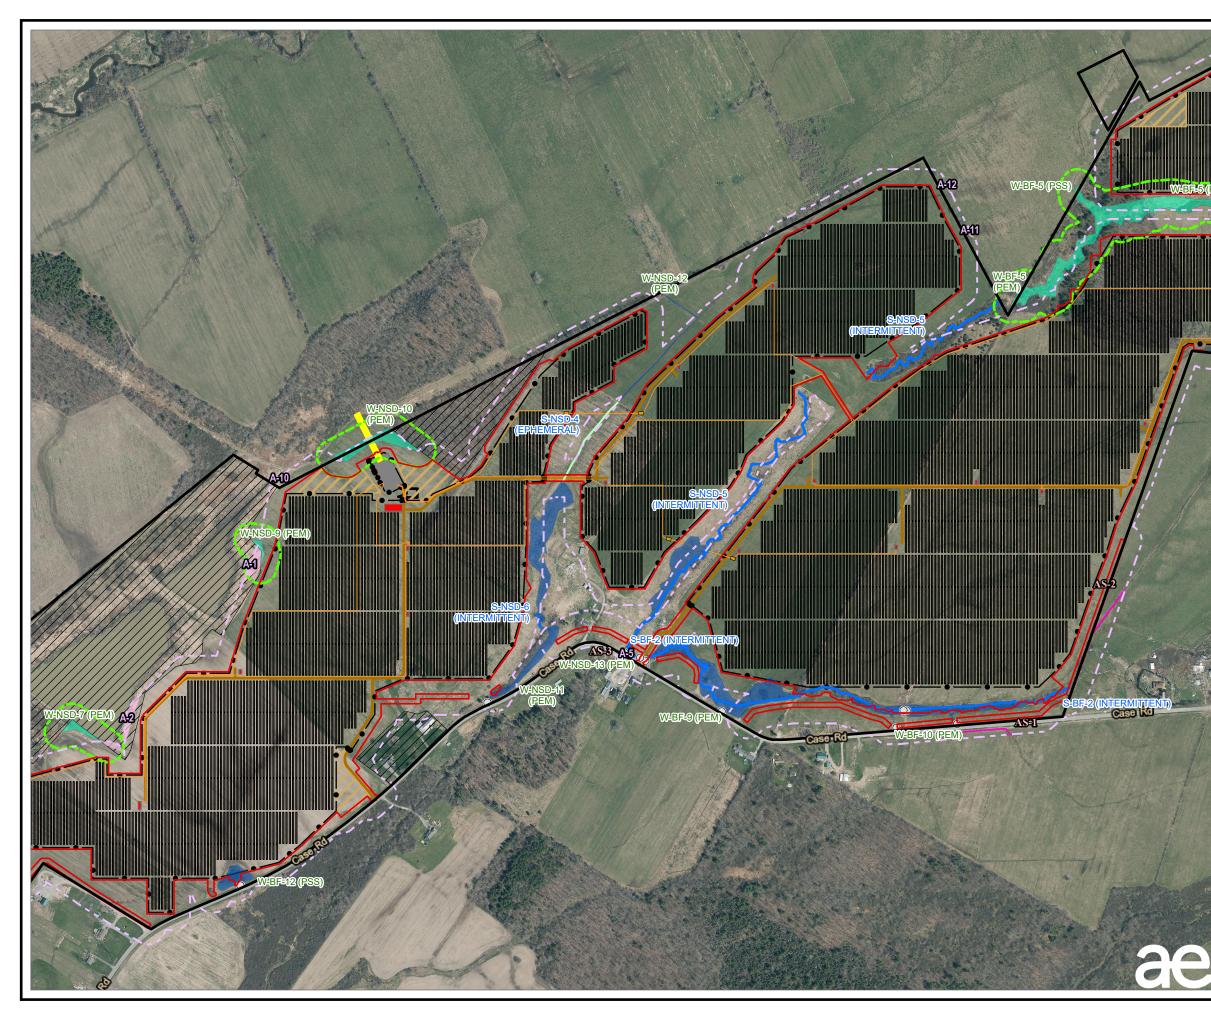

EGEND

PROPOSED SOLAR PANEL ARRAY PROPOSED INVERTER EQUIPMENT PAD

PROPOSED UNDERGROUND COLLECTION LINE

PROPOSED LAYDOWN YARD PROPOSED ACCESS ROAD

PROPOSED FENCE

|                | DELINEATED WETLAND - STATE JURISDICTIONAL                                      |
|----------------|--------------------------------------------------------------------------------|
| - 7            | STATE-REGULATED ADJACENT AREA                                                  |
| PROX           | IMATED FEATURES WITHIN 100 FEET OF LIMIT OF DISTURBANCE                        |
|                | APPROXIMATED PEM WETLAND                                                       |
|                | APPROXIMATED STREAMS                                                           |
|                |                                                                                |
|                |                                                                                |
|                |                                                                                |
|                |                                                                                |
|                | 1. THIS FIGURE IS DESIGNED TO BE VIEWED OR PRINTED IN COLOR                    |
|                | 7.<br>CONTIGUOUS PORTIONS OF FACILITY PARCELS WHICH ARE NOT                    |
| NTRO           | ULLED FOR USE AS PART OF THE FACILITY ARE NOT SHOWN ON                         |
| IS MA<br>THE V | P.<br>/ETLAND STUDY AREA CONSISTS OF THE FACILITY SITE EXCEPT                  |
| EAS (          | OF LANDOWNER-IMPOSED DEVELOPMENT RESTRICTION.                                  |
|                | AP: NYSGIS "LATEST ORTHOIMAGERY" ONLINE SERVICE LAYER.<br>DURCES: TRC, NYSGIS. |
|                |                                                                                |
|                |                                                                                |
|                | H                                                                              |
|                |                                                                                |
|                |                                                                                |
|                | ~ ~ / 1                                                                        |
| ᠰ              | Chaumon Cha                                                                    |
| <b>N</b>       |                                                                                |
| ľ              |                                                                                |
| .200           |                                                                                |
| = 600          |                                                                                |
|                | 600 1,200                                                                      |
|                | FEET                                                                           |
| ROJE           | RIVERSIDE SOLAR LLC                                                            |
|                | TOWNS OF LYME & BROWNVILLE                                                     |
|                | JEFFERSON COUNTY, NY                                                           |

PROPOSED SOLAR PANEL ARRAY PROPOSED INVERTER EQUIPMENT PAD

PROPOSED UNDERGROUND COLLECTION LINE

100-FOOT BUFFER OF LIMIT OF DISTURBANCE

DELINEATED STREAM - USACE JURISDICTIONAL

DELINEATED WETLAND - NON-JURISDICTIONAL DELINEATED WETLAND - USACE JURISDICTIONAL

PROPOSED ACCESS ROAD

PROPOSED HDD PIT LIMIT OF DISTURBANCE

DEC STREAM 50FT BUFFER

---- PROPOSED FENCE

TITLE: