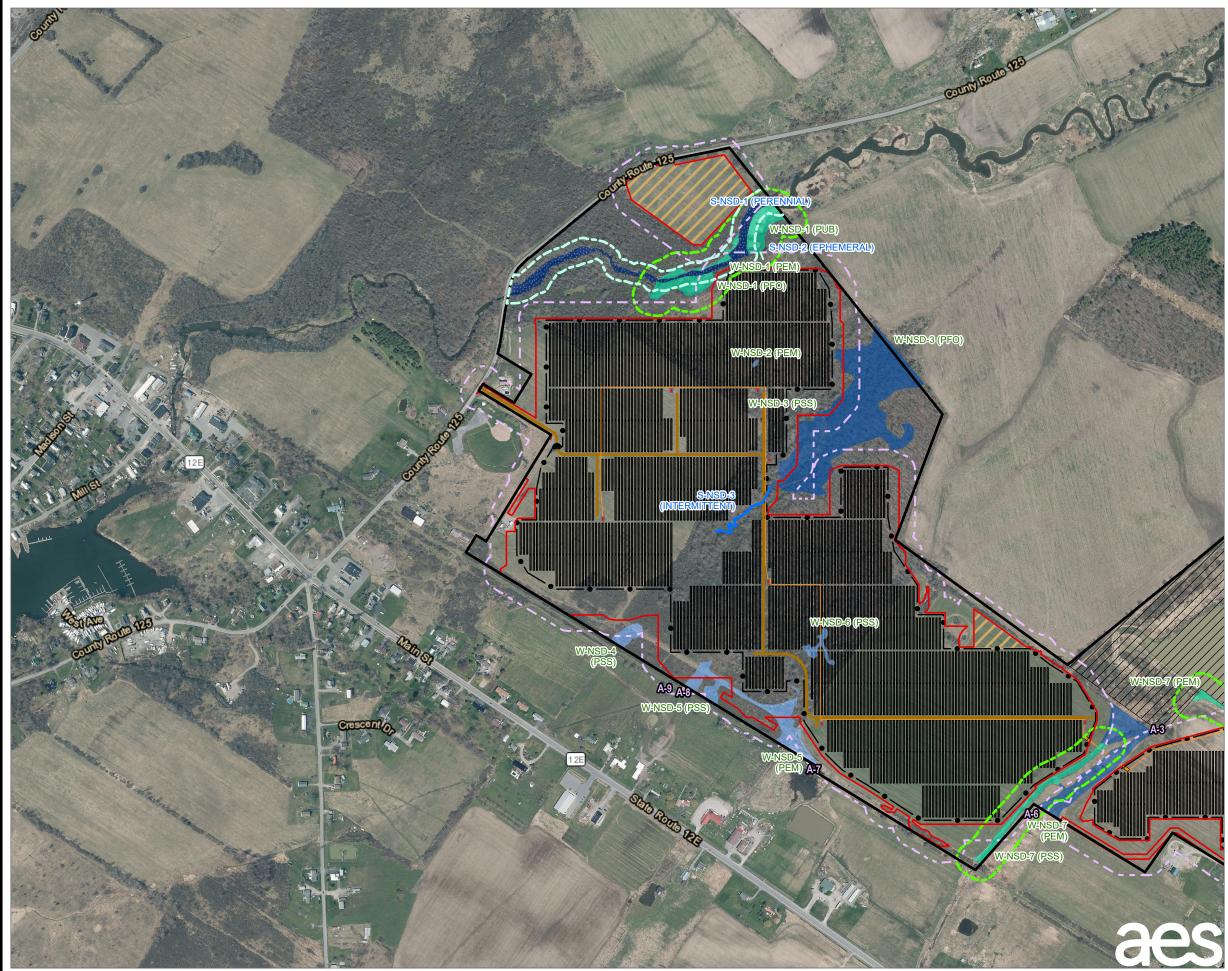

## Revised Figure 13-3. Delineated Surface Waters

| PROPOSE                                                                                                                                  | PROPOSED HDD PIT                                                                                            |                                                                                                                                        |  |  |
|------------------------------------------------------------------------------------------------------------------------------------------|-------------------------------------------------------------------------------------------------------------|----------------------------------------------------------------------------------------------------------------------------------------|--|--|
| LIMIT OF                                                                                                                                 | LIMIT OF DISTURBANCE                                                                                        |                                                                                                                                        |  |  |
| 100-FOOT                                                                                                                                 | 100-FOOT BUFFER OF LIMIT OF DISTURBANCE                                                                     |                                                                                                                                        |  |  |
|                                                                                                                                          | LANDOWNER-IMPOSED DEVELOPMENT RESTRICTED AREA                                                               |                                                                                                                                        |  |  |
| FACILITY                                                                                                                                 | SITE                                                                                                        |                                                                                                                                        |  |  |
|                                                                                                                                          | TED STREAM - NON                                                                                            | -JURISDICTIONAL                                                                                                                        |  |  |
|                                                                                                                                          | TED STREAM - USA                                                                                            | CE JURISDICTIONAL                                                                                                                      |  |  |
| 1000000                                                                                                                                  |                                                                                                             | ACE WATER - USACE JURISDICTIONAL                                                                                                       |  |  |
|                                                                                                                                          | EAM 50FT BUFFER                                                                                             |                                                                                                                                        |  |  |
|                                                                                                                                          |                                                                                                             |                                                                                                                                        |  |  |
|                                                                                                                                          |                                                                                                             |                                                                                                                                        |  |  |
|                                                                                                                                          |                                                                                                             |                                                                                                                                        |  |  |
|                                                                                                                                          |                                                                                                             |                                                                                                                                        |  |  |
|                                                                                                                                          | EGULATED ADJACE                                                                                             |                                                                                                                                        |  |  |
|                                                                                                                                          |                                                                                                             | 00 FEET OF LIMIT OF DISTURBANCE                                                                                                        |  |  |
|                                                                                                                                          |                                                                                                             |                                                                                                                                        |  |  |
|                                                                                                                                          | MATED PSS WETLA                                                                                             | ND                                                                                                                                     |  |  |
| APPROX                                                                                                                                   | IMATED STREAMS                                                                                              |                                                                                                                                        |  |  |
| NOTES: 1. THIS FIGURE IS DESIGNED TO BE VIEWED OR PRINTED IN COLOR                                                                       |                                                                                                             |                                                                                                                                        |  |  |
| AT 11X17.<br>2. NON-CONTIGUOUS PORTIONS OF FACILITY PARCELS WHICH ARE NOT<br>CONTROLLED FOR USE AS PART OF THE FACILITY ARE NOT SHOWN ON |                                                                                                             |                                                                                                                                        |  |  |
| THIS MAP.<br>3. THE WETLAND S                                                                                                            | TUDY AREA CONS                                                                                              | STS OF THE FACILITY SITE EXCEPT                                                                                                        |  |  |
|                                                                                                                                          |                                                                                                             | VELOPMENT RESTRICTION.<br>MAGERY" ONLINE SERVICE LAYER.                                                                                |  |  |
| DATA SOURCES: T                                                                                                                          |                                                                                                             |                                                                                                                                        |  |  |
|                                                                                                                                          |                                                                                                             |                                                                                                                                        |  |  |
|                                                                                                                                          |                                                                                                             |                                                                                                                                        |  |  |
|                                                                                                                                          |                                                                                                             |                                                                                                                                        |  |  |
| 1                                                                                                                                        |                                                                                                             | Ħ                                                                                                                                      |  |  |
| 1                                                                                                                                        |                                                                                                             | I                                                                                                                                      |  |  |
| 1                                                                                                                                        |                                                                                                             | J                                                                                                                                      |  |  |
| ★ 10                                                                                                                                     | haumon                                                                                                      | w B                                                                                                                                    |  |  |
| ک<br>ا                                                                                                                                   | haumon                                                                                                      | 13                                                                                                                                     |  |  |
| (R)                                                                                                                                      | haumon                                                                                                      |                                                                                                                                        |  |  |
| <b>(</b> )<br>17,200                                                                                                                     | hauton                                                                                                      | J.S.                                                                                                                                   |  |  |
| 1:7,200<br>1" = 600'                                                                                                                     | hauton                                                                                                      | J.Z.                                                                                                                                   |  |  |
| ,                                                                                                                                        | hauffort<br>600                                                                                             | 1,200<br>FEET                                                                                                                          |  |  |
| 1" = 600'                                                                                                                                |                                                                                                             | FEET                                                                                                                                   |  |  |
| 1" = 600'<br>0<br>PROJECT:                                                                                                               | RIVERSIDE                                                                                                   | 1,200<br>FEET<br>E SOLAR LLC<br>E & BROWNVILLE                                                                                         |  |  |
| 1" = 600'<br>0<br>PROJECT:                                                                                                               | RIVERSIDE<br>OWNS OF LYM                                                                                    | SOLAR LLC                                                                                                                              |  |  |
| 1" = 600'<br>0<br>PROJECT:<br>TITLE:                                                                                                     | RIVERSIDE<br>DWNS OF LYM<br>JEFFERSON                                                                       | E SOLAR LLC<br>E & BROWNVILLE<br>N COUNTY, NY                                                                                          |  |  |
| 1" = 600'<br>0<br>PROJECT:<br>TITLE:                                                                                                     | RIVERSIDE<br>DWNS OF LYM<br>JEFFERSON                                                                       | E SOLAR LLC<br>E & BROWNVILLE                                                                                                          |  |  |
| 1" = 600'<br>0<br>PROJECT:<br>TITLE:<br>DE                                                                                               | RIVERSIDE<br>DWNS OF LYM<br>JEFFERSON<br>LINEATED S                                                         | FEET<br>SOLAR LLC<br>E & BROWNVILLE<br>I COUNTY, NY<br>SURFACE WATER                                                                   |  |  |
| 1" = 600'<br>0<br>PROJECT:<br>TITLE:<br>DRAWN BY:                                                                                        | RIVERSIDE<br>DWNS OF LYM<br>JEFFERSON<br>LINEATED S                                                         | FEET<br>SOLAR LLC<br>E & BROWNVILLE<br>N COUNTY, NY<br>SURFACE WATER                                                                   |  |  |
| 1" = 600'<br>0<br>PROJECT:<br>TITLE:<br>DE                                                                                               | RIVERSIDE<br>DWNS OF LYM<br>JEFFERSON<br>LINEATED S                                                         | FEET<br>SOLAR LLC<br>E & BROWNVILLE<br>COUNTY, NY<br>SURFACE WATER<br>PROJ. NO.: 373222<br>REVISED FIGURE 13-3                         |  |  |
| 1" = 600'<br>0<br>PROJECT:<br>TITLE:<br>DRAWN BY:<br>CHECKED BY:                                                                         | RIVERSIDE<br>DWNS OF LYM<br>JEFFERSON<br>LINEATED S<br>A. KAILAS<br>N. DEJOHN                               | FEET<br>SOLAR LLC<br>E & BROWNVILLE<br>N COUNTY, NY<br>SURFACE WATER<br>PROJ. NO.: 373222<br>REVISED FIGURE 13-3<br>Sheet 1 of 4       |  |  |
| 1" = 600'<br>0<br>PROJECT:<br>TITLE:<br>DRAWN BY:<br>CHECKED BY:<br>APPROVED BY:<br>DATE:                                                | RIVERSIDE<br>DWNS OF LYM<br>JEFFERSON<br>LINEATED S<br>A. KAILAS<br>N. DEJOHN<br>S. KRANES<br>FEBRUARY 2022 | FEET<br>SOLAR LLC<br>E & BROWNVILLE<br>N COUNTY, NY<br>SURFACE WATER<br>PROJ. NO.: 373222<br>REVISED FIGURE 13-3<br>Sheet 1 of 4       |  |  |
| 1" = 600'<br>0<br>PROJECT:<br>TITLE:<br>DRAWN BY:<br>CHECKED BY:<br>APPROVED BY:<br>DATE:                                                | RIVERSIDE<br>DWNS OF LYM<br>JEFFERSON<br>LINEATED S<br>A. KAILAS<br>N. DEJOHN<br>S. KRANES                  | FEET SOLAR LLC E & BROWNVILLE COUNTY, NY GURFACE WATER PROJ. NO.: 373222 REVISED FIGURE 13-3 Sheet 1 of 4 215 GREENFIELD PKWY, STE 102 |  |  |
| 1" = 600'<br>0<br>PROJECT:<br>TITLE:<br>DRAWN BY:<br>CHECKED BY:<br>APPROVED BY:<br>DATE:                                                | RIVERSIDE<br>DWNS OF LYM<br>JEFFERSON<br>LINEATED S<br>A. KAILAS<br>N. DEJOHN<br>S. KRANES<br>FEBRUARY 2022 | FEET SOLAR LLC E & BROWNVILLE COUNTY, NY GURFACE WATER PROJ. NO.: 373222 REVISED FIGURE 13-3 Sheet 1 of 4 215 GREENFIELD PKWY, STE 102 |  |  |
| 1" = 600'<br>0<br>PROJECT:<br>TITLE:<br>DRAWN BY:<br>CHECKED BY:<br>APPROVED BY:<br>DATE:                                                | RIVERSIDE<br>DWNS OF LYM<br>JEFFERSON<br>LINEATED S<br>A. KAILAS<br>N. DEJOHN<br>S. KRANES<br>FEBRUARY 2022 | FEET SOLAR LLC E & BROWNVILLE COUNTY, NY GURFACE WATER PROJ. NO.: 373222 REVISED FIGURE 13-3 Sheet 1 of 4 215 GREENFIELD PKWY, STE 102 |  |  |