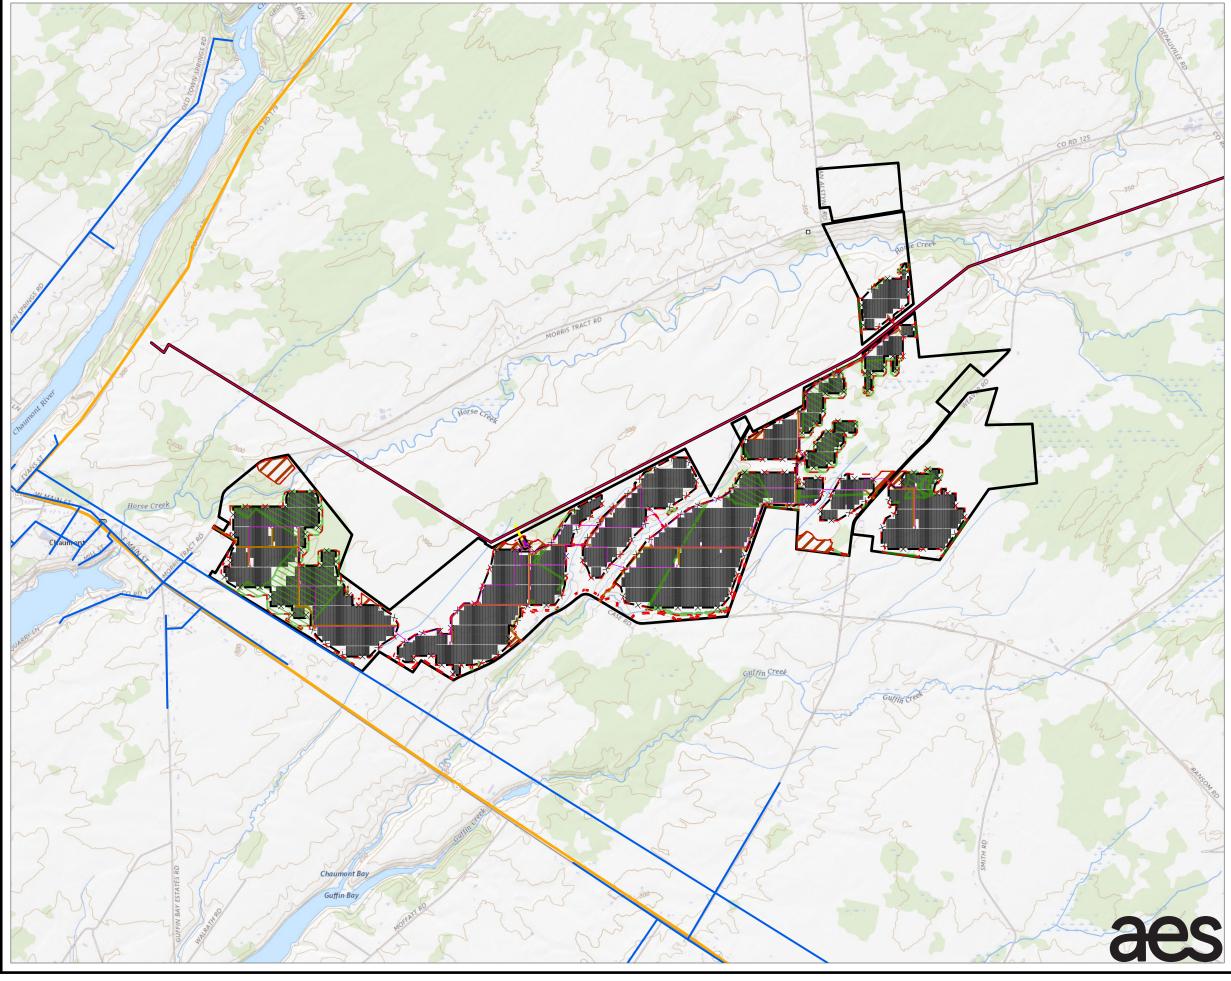

## Revised Figure 3-1. Topographic Maps of Facility Site

## LEGEND

- EXISTING 115 KV TRANSMISSION LINE
  - APPROXIMATE FIBER LINE LOCATION (DANC)
- APPROXIMATE WATER MAIN (DANC)
- GAS PIPELINE (REXTAG)
- PROPOSED UNDERGROUND COLLECTION LINE
- PROPOSED OVERHEAD INTERCONNECT LINE
- -X- PROPOSED FENCE
  - PROPOSED ACCESS ROAD
  - PROPOSED COLLECTION SUBSTATION
- PROPOSED LAYDOWN YARD
  - PROPOSED INVERTER
  - PROPOSED SOLAR PANEL ARRAY
- LIMIT OF CLEARING
- FACILITY SITE

NOTES: 1. NO STORM, SEWER, OR GAS INFRASTRUCTURE WAS IDENTIFIED BY DANC DATABASE.

2. THIS FIGURE IS DESIGNED TO BE VIEWED OR PRINTED IN COLOR AT 11X17.

BASE MAP: ESRI/USGS NATIONAL MAP "USGS TOPO" MAP SERVICE 2021. DATA SOURCES: AES, TRC, DANC, USGS, REXTAG.