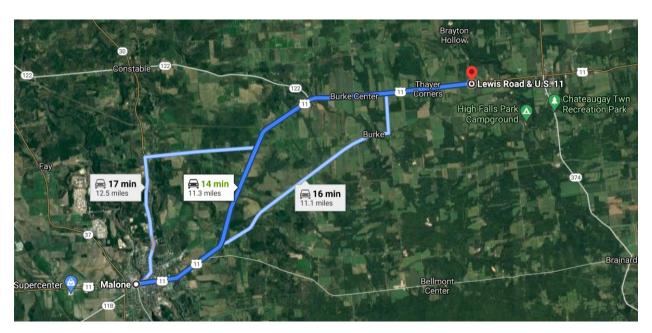

# **Route 1:**

From southwest: Malone, NY

To: Brookside Site (Lewis Rd & US 11, Chateaugay NY)

Distance: 11.3 miles

Time: 14 minutes

- 1. Head east on US-11 N/W Main St toward Amsden St
- 2. Arrive at intersection of Lewis Rd & US 11