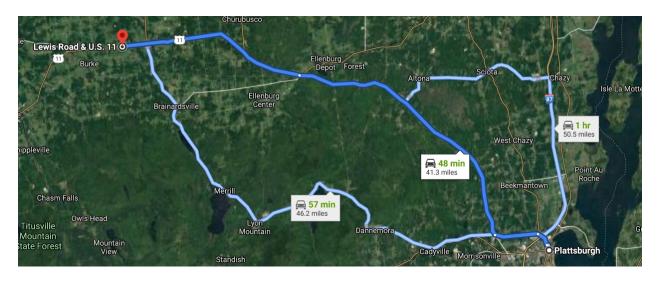

#### **Route 2:**

From southeast: Plattsburgh, NY

To: Brookside Site (Lewis Rd & US 11, Chateaugay NY)

Distance: 41.3 miles

Time: 48 minutes

- 1. Head west on Cornelia St toward Margaret St
- 2. Turn right onto Margaret St
- 3. Turn left onto Robinson Terrace
- 4. Turn right onto NY-22 N/Oak St
- 5. Continue straight onto NY-374 W
- 6. Turn right onto NY-190 W
- 7. Continue straight onto Military Turnpike
- 8. Turn left onto US-11 S
- 9. Arrive at intersection of Lewis Rd & US 11