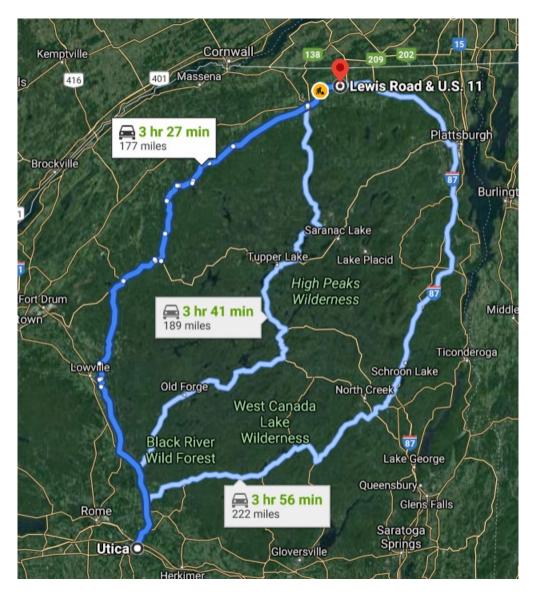

### **Route 6:**

From southwest: Utica, NY

To: Brookside Site (Lewis Rd & US 11, Chateaugay NY)

Distance: 177 miles

Time: 207 minutes

- 1. Head southeast on Washington Ln toward Genesee St
- 2. Turn right at the 1st cross street onto Genesee St
- 3. Turn right onto Court St

- 4. Turn right onto State St
- 5. Use the left lane to take the I-790 E/NY-5 E/NY-8 N/NY-12 N ramp to I-90/New York Thruway
- 6. Continue onto I-790 E/NY-12 N/NY-5 E/NY-8 N
- 7. Continue straight onto NY-12 N
- 8. Turn right onto E Martinsburg Rd
- 9. Turn right onto Number 4 Rd
- 10. Turn left onto Snell Rd
- 11. Turn right onto NY-812 N
- 12. Continue onto NY-3 E
- 13. Turn left onto NY-58 N
- 14. Sharp right onto Co Rd 27A
- 15. Turn left onto Degrasse-Fine Rd/Fine-Canton-Lisbon Rd
- 16. Turn right onto Co Rd 27/Clare Rd/Fine-Canton-Lisbon Rd
- 17. Turn right onto Clare Town Line-Pierrepont Center Rd
- 18. Turn right onto Old County Rd
- 19. Continue onto NY-68 E
- 20. Turn right onto NY-56 S
- 21. Turn left onto Cottonparishville Rd/Pleasant St
- 22. Slight right onto Colton-Parishville Rd
- 23. Continue onto County Rte 58/Cotton Perishville Rd
- 24. Turn right onto NY-72 E
- 25. Turn right onto NY-11B N
- 26. Turn left onto Finney Blvd
- 27. Use the right 2 lanes to turn right at the 1st cross street onto US-11 N/W Main St
- 28. Arrive at intersection of Lewis Rd & US 11