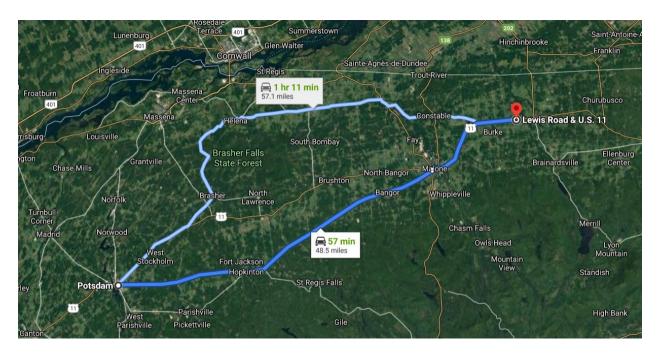

## **Route 3:**

From southwest: Potsdam, NY

To: Brookside Site (Lewis Rd & US 11, Chateaugay NY)

Distance: 48.5 miles

Time: 57 minutes

- 1. Head east on NY-11B N/Elm St toward Cedar St
- 2. Turn left onto Finney Blvd
- 3. Use the right 2 lanes to turn right at the 1st cross street onto US-11 N/W Main St
- 4. Arrive at intersection of Lewis Rd & US 11