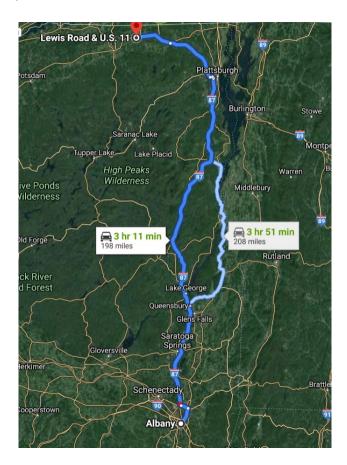

#### **Route 5:**

From south: Albany, NY

To: Brookside Site (Lewis Rd & US 11, Chateaugay NY)

Distance: 198 miles

Time: 191 minutes

- 1. Head southeast on Washington Ave toward Eagle St
- 2. Turn left onto Eagle St
- 3. Turn right onto Pine St
- 4. Turn left onto N Pearl St
- 5. Turn right to merge onto I-787 N
- **6.** Merge onto I-787 N
- 7. Keep left to stay on I-787 N
- **8.** Use the 2nd from the left lane to stay on I-787 N
- 9. Take exit 9W to merge onto NY-7 W toward I-87/Schenectady/Saratoga Springs
- 10. Take the exit onto I-87 N toward Saratoga Springs/Glens Falls

- 11. Take exit 37 toward NY-3 W
- 12. Use the left lane to keep left at the fork and follow signs for Dannemora/Saranac Lake
- 13. Turn left onto NY-3 W
- **14.** Turn right onto NY-190 W
- 15. Continue straight onto Military Turnpike
- 16. Turn left onto US-11 S
- 17. Arrive at intersection of Lewis Rd & US 11