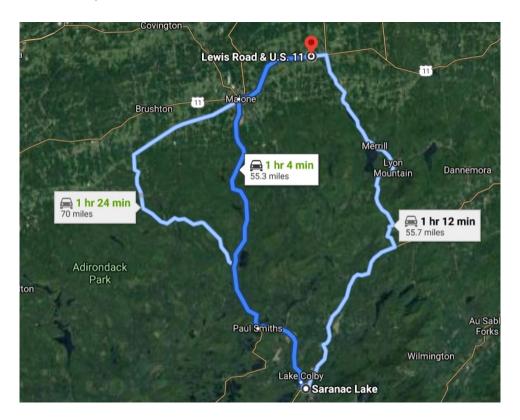

#### **Route 4:**

From south: Saranac Lake, NY

To: Brookside Site (Lewis Rd & US 11, Chateaugay NY)

Distance: 55.3 miles

Time: 64 minutes

- 1. Head northwest on Church St toward Bloomingdale Ave
- 2. Turn left onto Bloomingdale Ave
- 3. Bloomingdale Ave turns right and becomes Broadway
- 4. Continue onto NY-86 W/Lake Colby Dr
- 5. Turn right onto NY-30 N
- 6. Use the right 2 lanes to turn right onto US-11 N/W Main St
- 7. Arrive at intersection of Lewis Rd & US 11