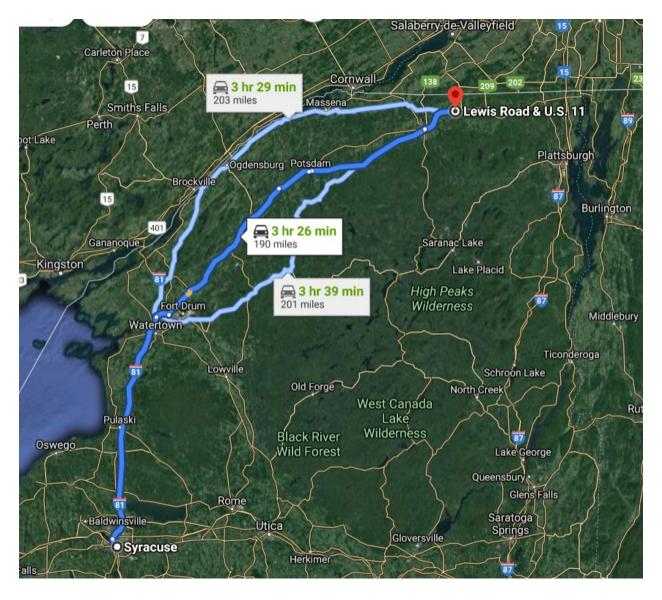

### Route 7:

From southwest: Syracuse, NY

To: Brookside Site (Lewis Rd & US 11, Chateaugay NY)

Distance: 190 miles

Time: 206 minutes

- 1. Head north on S State St toward E Fayette St
- 2. Continue straight onto N State St
- 3. Turn left onto Hickory St

- 4. Take the ramp onto I-81 N
- 5. Keep left to stay on I-81 N
- 6. Take exit 48A toward I-781
- 7. Continue onto I-781
- 8. Take exit 4 for U.S. 11 S
- 9. Keep left at the fork, follow signs for Gouverneur/Canton and merge onto US-11 N
- 10. Turn right onto US-11 N/Main St
- 11. Keep right to continue on Maple St
- 12. Slight right onto Main St
- 13. Continue straight to stay on Main St
- 14. Turn left onto Cedar St
- 15. Turn right onto NY-11B N/Elm St
- 16. Turn left onto Finney Blvd
- 17. Use the right 2 lanes to turn right at the 1st cross street onto US-11 N/W Main St
- 18. Arrive at intersection of Lewis Rd & US 11