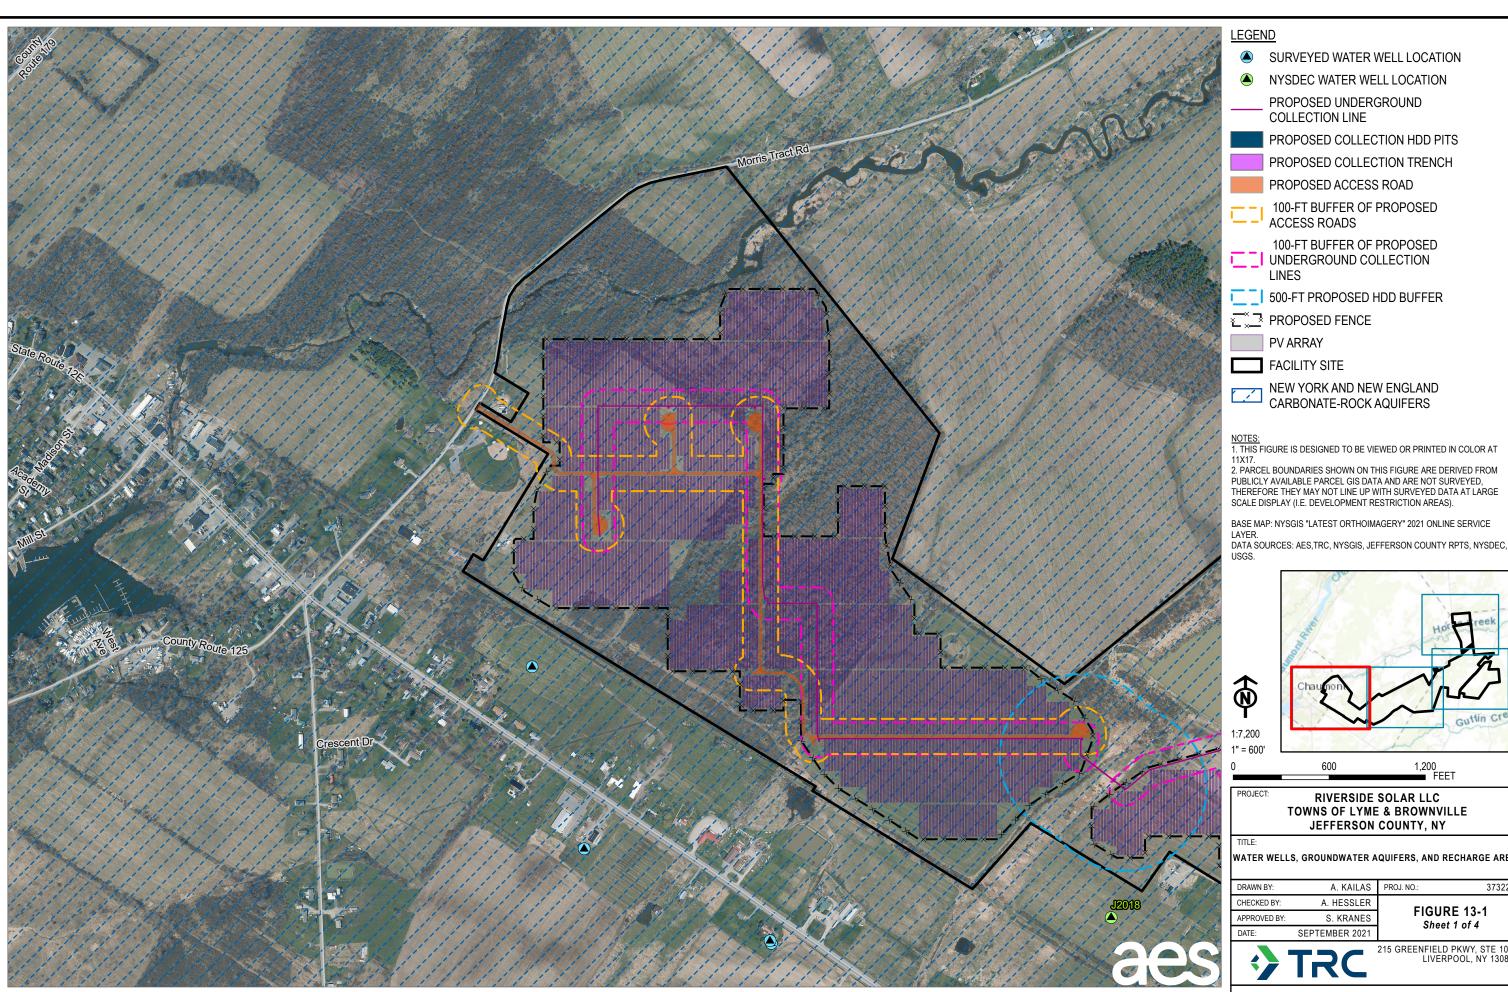

WATER WELLS, GROUNDWATER AQUIFERS, AND RECHARGE AREAS

| DRAWN BY:                                                          | A. KAILAS      | PROJ. NO.:                  | 373222 |
|--------------------------------------------------------------------|----------------|-----------------------------|--------|
| CHECKED BY:                                                        | A. HESSLER     |                             |        |
| APPROVED BY:                                                       | S. KRANES      | FIGURE 13-1<br>Sheet 1 of 4 |        |
| DATE:                                                              | SEPTEMBER 2021 |                             |        |
| TRC <sup>215</sup> GREENFIELD PKWY, STE 102<br>LIVERPOOL, NY 13088 |                |                             |        |

| LEGEND                                                                  |                                                                                                                                                                                                                                                                        |  |  |  |
|-------------------------------------------------------------------------|------------------------------------------------------------------------------------------------------------------------------------------------------------------------------------------------------------------------------------------------------------------------|--|--|--|
|                                                                         | SURVEYED WATER WELL LOCATION                                                                                                                                                                                                                                           |  |  |  |
|                                                                         | NYSDEC WATER WELL LOCATION                                                                                                                                                                                                                                             |  |  |  |
|                                                                         | PROPOSED UNDERGROUND<br>COLLECTION LINE                                                                                                                                                                                                                                |  |  |  |
|                                                                         | PROPOSED COLLECTION HDD PITS                                                                                                                                                                                                                                           |  |  |  |
|                                                                         | PROPOSED COLLECTION TRENCH                                                                                                                                                                                                                                             |  |  |  |
|                                                                         | PROPOSED ACCESS ROAD                                                                                                                                                                                                                                                   |  |  |  |
|                                                                         | 100-FT BUFFER OF PROPOSED<br>ACCESS ROADS                                                                                                                                                                                                                              |  |  |  |
|                                                                         | 100-FT BUFFER OF PROPOSED<br>UNDERGROUND COLLECTION<br>LINES                                                                                                                                                                                                           |  |  |  |
| · ·                                                                     | 500-FT PROPOSED HDD BUFFER                                                                                                                                                                                                                                             |  |  |  |
| $\operatorname{A}_{\times}^{\times} \operatorname{A}_{\times}^{\times}$ | PROPOSED FENCE                                                                                                                                                                                                                                                         |  |  |  |
|                                                                         | PV ARRAY                                                                                                                                                                                                                                                               |  |  |  |
|                                                                         | FACILITY SITE                                                                                                                                                                                                                                                          |  |  |  |
|                                                                         | NEW YORK AND NEW ENGLAND<br>CARBONATE-ROCK AQUIFERS                                                                                                                                                                                                                    |  |  |  |
| 11X17.<br>2. PARCE<br>PUBLICLY<br>THEREFO                               | GURE IS DESIGNED TO BE VIEWED OR PRINTED IN COLOR AT<br>L BOUNDARIES SHOWN ON THIS FIGURE ARE DERIVED FROM<br>( AVAILABLE PARCEL GIS DATA AND ARE NOT SURVEYED,<br>DRE THEY MAY NOT LINE UP WITH SURVEYED DATA AT LARGE<br>SPLAY (I.E. DEVELOPMENT RESTRICTION AREAS). |  |  |  |
| LAYER.                                                                  | P: NYSGIS "LATEST ORTHOIMAGERY" 2021 ONLINE SERVICE<br>URCES: AES,TRC, NYSGIS, JEFFERSON COUNTY RPTS, NYSDEC,                                                                                                                                                          |  |  |  |
|                                                                         | Horreek                                                                                                                                                                                                                                                                |  |  |  |

\$ Guttin Cl 1:7,200 1" = 600' 1,200 FEET 600 RIVERSIDE SOLAR LLC TOWNS OF LYME & BROWNVILLE JEFFERSON COUNTY, NY PROJECT: TITLE: WATER WELLS, GROUNDWATER AQUIFERS, AND RECHARGE AREAS DRAWN BY: A. KAILAS PROJ. NO.: 373222 CHECKED BY: A. HESSLER FIGURE 13-1 Sheet 2 of 4 APPROVED BY: S. KRANES SEPTEMBER 2021 DATE: 215 GREENFIELD PKWY, STE 102 LIVERPOOL, NY 13088 TRC 