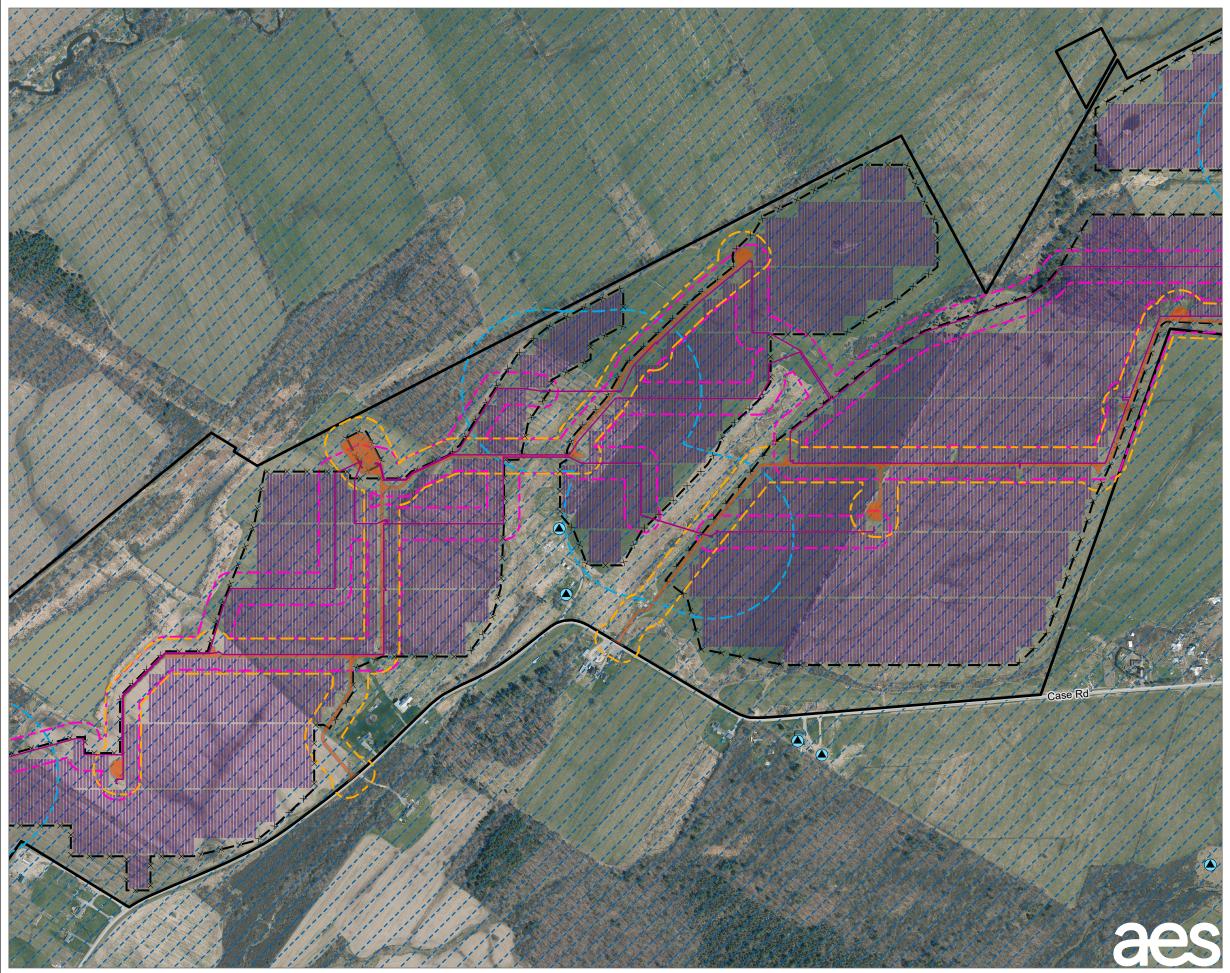

\$ Guttin Cl 1:7,200 1" = 600' 1,200 FEET 600 RIVERSIDE SOLAR LLC TOWNS OF LYME & BROWNVILLE JEFFERSON COUNTY, NY PROJECT: TITLE: WATER WELLS, GROUNDWATER AQUIFERS, AND RECHARGE AREAS DRAWN BY: A. KAILAS PROJ. NO.: 373222 CHECKED BY: A. HESSLER FIGURE 13-1 Sheet 2 of 4 APPROVED BY: S. KRANES SEPTEMBER 2021 DATE: 215 GREENFIELD PKWY, STE 102 LIVERPOOL, NY 13088 TRC 