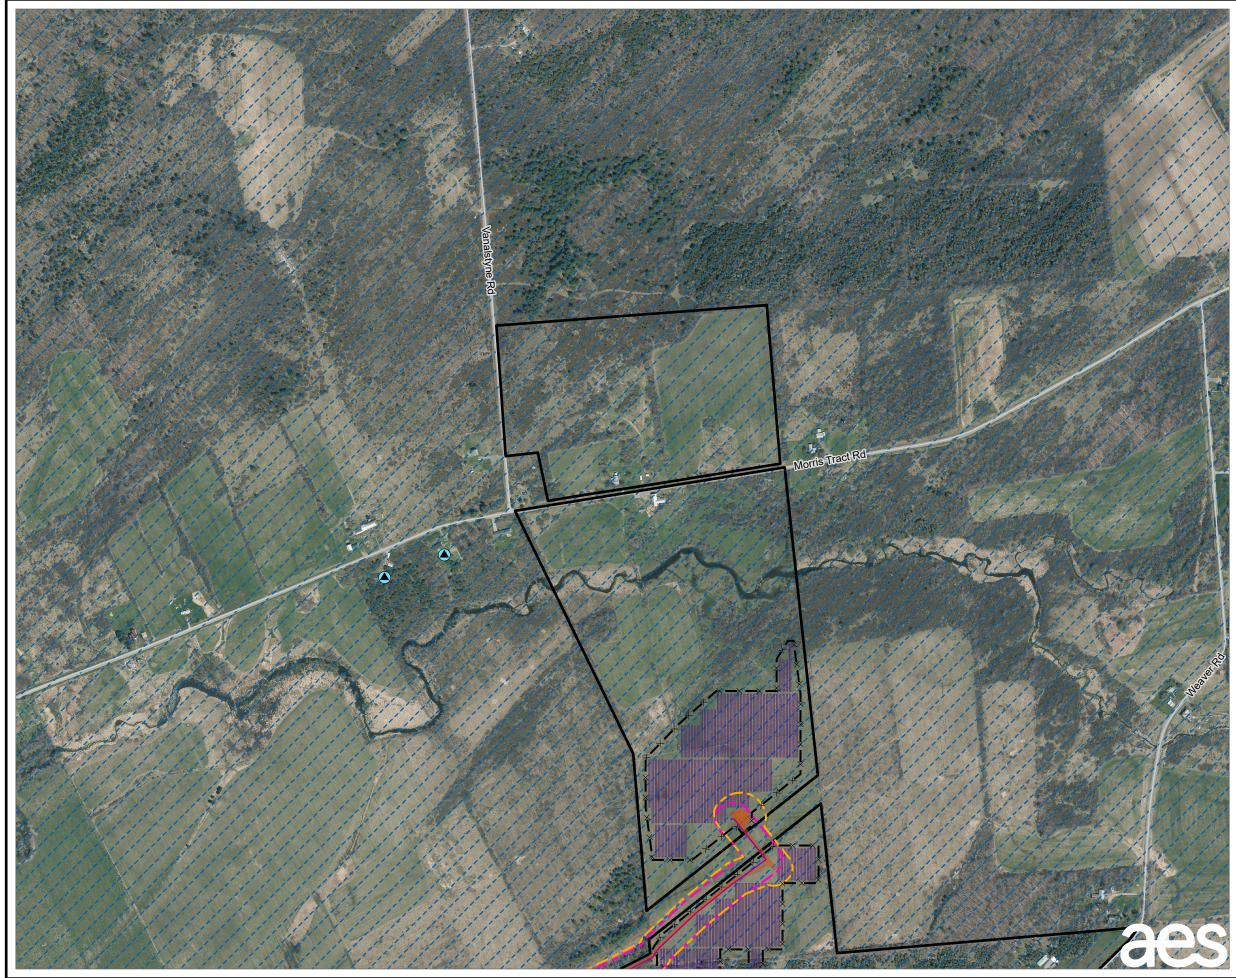

| LEGEND                                                                                                                                                                                                                                                                                                                                                                                                                                                                                                 |                                                     |                           |  |  |  |
|--------------------------------------------------------------------------------------------------------------------------------------------------------------------------------------------------------------------------------------------------------------------------------------------------------------------------------------------------------------------------------------------------------------------------------------------------------------------------------------------------------|-----------------------------------------------------|---------------------------|--|--|--|
|                                                                                                                                                                                                                                                                                                                                                                                                                                                                                                        | -<br>SURVEYED WATER WELL LOCATION                   |                           |  |  |  |
|                                                                                                                                                                                                                                                                                                                                                                                                                                                                                                        | NYSDEC WATER WE                                     | LL LOCATION               |  |  |  |
|                                                                                                                                                                                                                                                                                                                                                                                                                                                                                                        | PROPOSED UNDERC                                     | GROUND                    |  |  |  |
|                                                                                                                                                                                                                                                                                                                                                                                                                                                                                                        | PROPOSED COLLEC                                     | TION HDD PITS             |  |  |  |
|                                                                                                                                                                                                                                                                                                                                                                                                                                                                                                        | PROPOSED COLLEC                                     | TION TRENCH               |  |  |  |
|                                                                                                                                                                                                                                                                                                                                                                                                                                                                                                        | PROPOSED ACCESS                                     | ROAD                      |  |  |  |
|                                                                                                                                                                                                                                                                                                                                                                                                                                                                                                        | 100-FT BUFFER OF I<br>ACCESS ROADS                  | PROPOSED                  |  |  |  |
| <u>כ</u> נ                                                                                                                                                                                                                                                                                                                                                                                                                                                                                             | 100-FT BUFFER OF I<br>UNDERGROUND CO<br>LINES       |                           |  |  |  |
|                                                                                                                                                                                                                                                                                                                                                                                                                                                                                                        | 500-FT PROPOSED HDD BUFFER                          |                           |  |  |  |
| ×_×<br>×_×                                                                                                                                                                                                                                                                                                                                                                                                                                                                                             | PROPOSED FENCE                                      |                           |  |  |  |
|                                                                                                                                                                                                                                                                                                                                                                                                                                                                                                        | PV ARRAY                                            |                           |  |  |  |
|                                                                                                                                                                                                                                                                                                                                                                                                                                                                                                        | FACILITY SITE                                       |                           |  |  |  |
|                                                                                                                                                                                                                                                                                                                                                                                                                                                                                                        | NEW YORK AND NEW ENGLAND<br>CARBONATE-ROCK AQUIFERS |                           |  |  |  |
| <ol> <li>THIS FIGURE IS DESIGNED TO BE VIEWED OR PRINTED IN COLOR AT<br/>11X17.</li> <li>PARCEL BOUNDARIES SHOWN ON THIS FIGURE ARE DERIVED FROM<br/>PUBLICLY AVAILABLE PARCEL GIS DATA AND ARE NOT SURVEYED,<br/>THEREFORE THEY MAY NOT LINE UP WITH SURVEYED DATA AT LARGE<br/>SCALE DISPLAY (I.E. DEVELOPMENT RESTRICTION AREAS).</li> <li>BASE MAP: NYSGIS "LATEST ORTHOIMAGERY" 2021 ONLINE SERVICE<br/>LAYER.</li> <li>DATA SOURCES: AES, TRC, NYSGIS, JEFFERSON COUNTY RPTS, NYSDEC,</li> </ol> |                                                     |                           |  |  |  |
| USGS.                                                                                                                                                                                                                                                                                                                                                                                                                                                                                                  | Chaumon                                             | Hor Freek<br>Guttin Creek |  |  |  |
| 0                                                                                                                                                                                                                                                                                                                                                                                                                                                                                                      | 600                                                 | 1,200<br>FEET             |  |  |  |
| PROJECT: RIVERSIDE SOLAR LLC<br>TOWNS OF LYME & BROWNVILLE<br>JEFFERSON COUNTY, NY                                                                                                                                                                                                                                                                                                                                                                                                                     |                                                     |                           |  |  |  |
| TITLE:<br>WATER WELLS, GROUNDWATER AQUIFERS, AND RECHARGE AREAS                                                                                                                                                                                                                                                                                                                                                                                                                                        |                                                     |                           |  |  |  |
| DRAWN E                                                                                                                                                                                                                                                                                                                                                                                                                                                                                                | -                                                   | PROJ. NO.: 373222         |  |  |  |
| CHECKEI<br>APPROVE                                                                                                                                                                                                                                                                                                                                                                                                                                                                                     |                                                     | FIGURE 13-1               |  |  |  |
| DATE:                                                                                                                                                                                                                                                                                                                                                                                                                                                                                                  | SEPTEMBER 2021                                      | Sheet 4 of 4              |  |  |  |
| <b>CALC</b> 215 GREENFIELD PKWY, STE 102<br>LIVERPOOL, NY 13088                                                                                                                                                                                                                                                                                                                                                                                                                                        |                                                     |                           |  |  |  |