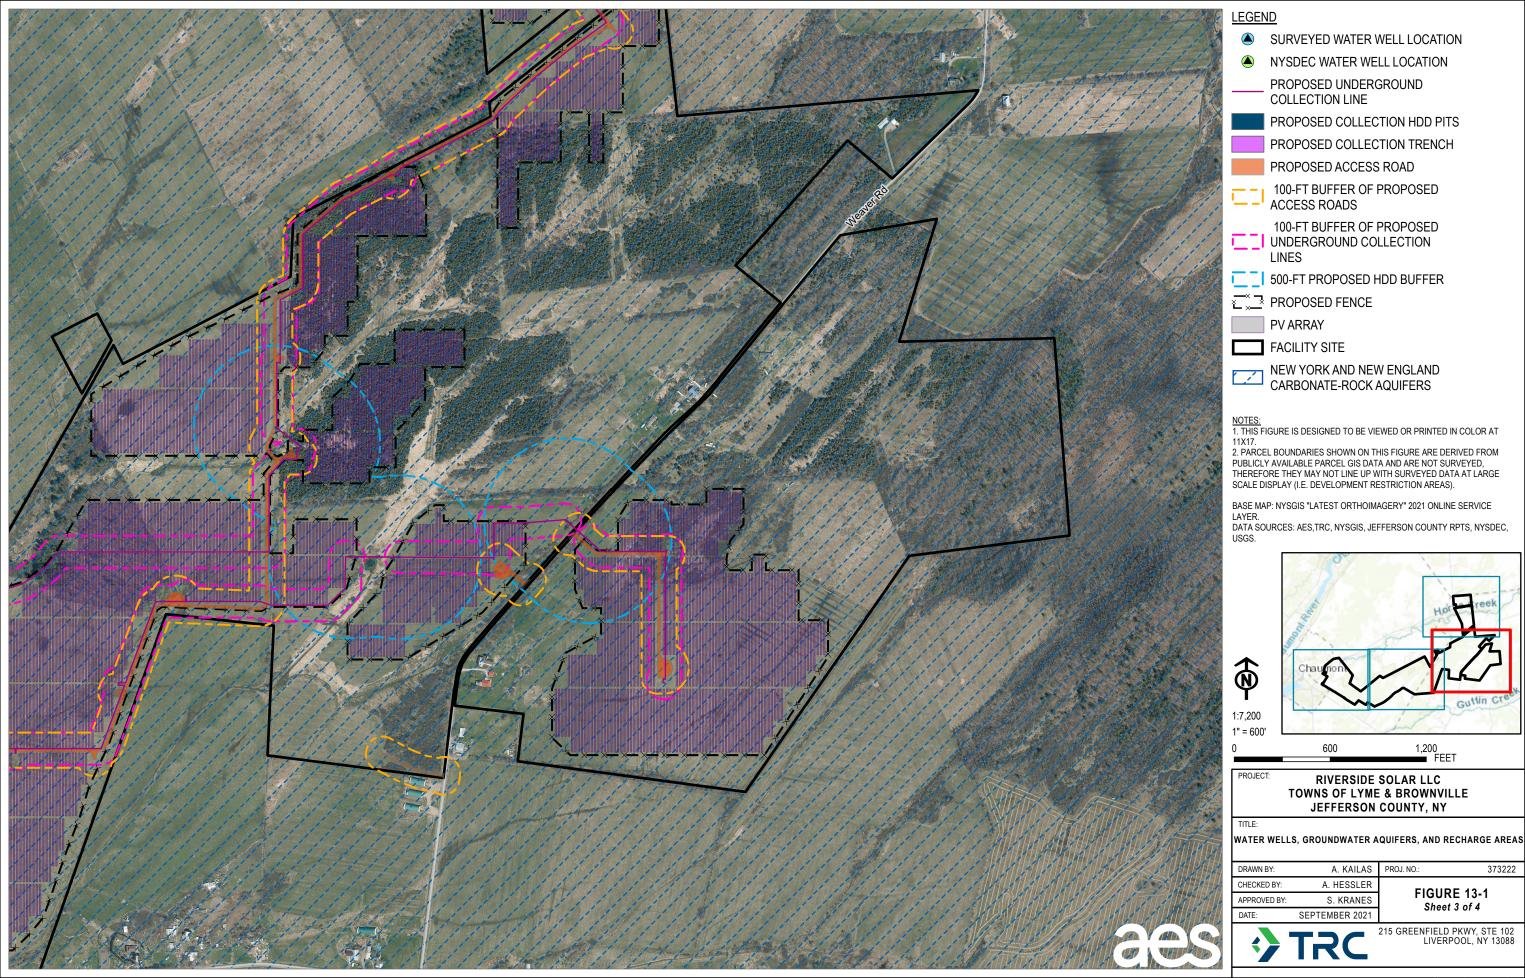

| LEGEND                                                                                                                                                                                                                                                                                                                                                                                                                                                                                                 |                                                     |                           |  |  |  |
|--------------------------------------------------------------------------------------------------------------------------------------------------------------------------------------------------------------------------------------------------------------------------------------------------------------------------------------------------------------------------------------------------------------------------------------------------------------------------------------------------------|-----------------------------------------------------|---------------------------|--|--|--|
|                                                                                                                                                                                                                                                                                                                                                                                                                                                                                                        | -<br>SURVEYED WATER WELL LOCATION                   |                           |  |  |  |
|                                                                                                                                                                                                                                                                                                                                                                                                                                                                                                        | NYSDEC WATER WE                                     | LL LOCATION               |  |  |  |
|                                                                                                                                                                                                                                                                                                                                                                                                                                                                                                        | PROPOSED UNDERC                                     | GROUND                    |  |  |  |
|                                                                                                                                                                                                                                                                                                                                                                                                                                                                                                        | PROPOSED COLLEC                                     | TION HDD PITS             |  |  |  |
|                                                                                                                                                                                                                                                                                                                                                                                                                                                                                                        | PROPOSED COLLEC                                     | TION TRENCH               |  |  |  |
|                                                                                                                                                                                                                                                                                                                                                                                                                                                                                                        | PROPOSED ACCESS                                     | ROAD                      |  |  |  |
|                                                                                                                                                                                                                                                                                                                                                                                                                                                                                                        | 100-FT BUFFER OF I<br>ACCESS ROADS                  | PROPOSED                  |  |  |  |
| <u>כ</u> נ                                                                                                                                                                                                                                                                                                                                                                                                                                                                                             | 100-FT BUFFER OF I<br>UNDERGROUND CO<br>LINES       |                           |  |  |  |
|                                                                                                                                                                                                                                                                                                                                                                                                                                                                                                        | 500-FT PROPOSED HDD BUFFER                          |                           |  |  |  |
| ×_×<br>×_×                                                                                                                                                                                                                                                                                                                                                                                                                                                                                             | PROPOSED FENCE                                      |                           |  |  |  |
|                                                                                                                                                                                                                                                                                                                                                                                                                                                                                                        | PV ARRAY                                            |                           |  |  |  |
|                                                                                                                                                                                                                                                                                                                                                                                                                                                                                                        | FACILITY SITE                                       |                           |  |  |  |
|                                                                                                                                                                                                                                                                                                                                                                                                                                                                                                        | NEW YORK AND NEW ENGLAND<br>CARBONATE-ROCK AQUIFERS |                           |  |  |  |
| <ol> <li>THIS FIGURE IS DESIGNED TO BE VIEWED OR PRINTED IN COLOR AT<br/>11X17.</li> <li>PARCEL BOUNDARIES SHOWN ON THIS FIGURE ARE DERIVED FROM<br/>PUBLICLY AVAILABLE PARCEL GIS DATA AND ARE NOT SURVEYED,<br/>THEREFORE THEY MAY NOT LINE UP WITH SURVEYED DATA AT LARGE<br/>SCALE DISPLAY (I.E. DEVELOPMENT RESTRICTION AREAS).</li> <li>BASE MAP: NYSGIS "LATEST ORTHOIMAGERY" 2021 ONLINE SERVICE<br/>LAYER.</li> <li>DATA SOURCES: AES, TRC, NYSGIS, JEFFERSON COUNTY RPTS, NYSDEC,</li> </ol> |                                                     |                           |  |  |  |
| USGS.                                                                                                                                                                                                                                                                                                                                                                                                                                                                                                  | Chaumon                                             | Hor Freek<br>Guttin Creek |  |  |  |
| 0                                                                                                                                                                                                                                                                                                                                                                                                                                                                                                      | 600                                                 | 1,200<br>FEET             |  |  |  |
| PROJECT: RIVERSIDE SOLAR LLC<br>TOWNS OF LYME & BROWNVILLE<br>JEFFERSON COUNTY, NY                                                                                                                                                                                                                                                                                                                                                                                                                     |                                                     |                           |  |  |  |
| TITLE:<br>WATER WELLS, GROUNDWATER AQUIFERS, AND RECHARGE AREAS                                                                                                                                                                                                                                                                                                                                                                                                                                        |                                                     |                           |  |  |  |
| DRAWN E                                                                                                                                                                                                                                                                                                                                                                                                                                                                                                | -                                                   | PROJ. NO.: 373222         |  |  |  |
| CHECKEI<br>APPROVE                                                                                                                                                                                                                                                                                                                                                                                                                                                                                     |                                                     | FIGURE 13-1               |  |  |  |
| DATE:                                                                                                                                                                                                                                                                                                                                                                                                                                                                                                  | SEPTEMBER 2021                                      | Sheet 4 of 4              |  |  |  |
| <b>CALC</b> 215 GREENFIELD PKWY, STE 102<br>LIVERPOOL, NY 13088                                                                                                                                                                                                                                                                                                                                                                                                                                        |                                                     |                           |  |  |  |