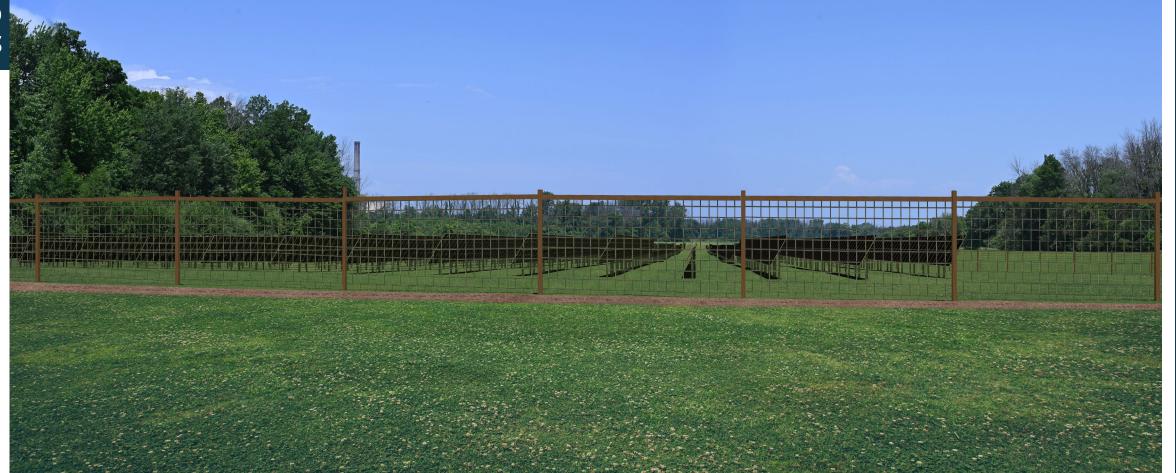

# SIMULATED CONDITIONS

WITH PROPOSED SCREENING (YEAR 5)

# SOMERSET SOLAR FACILITY

VISUAL SIMULATION

Viewpoint 5

Haight Road

Leaf On

With Proposed Screening Year 5

VICINITY MAP

### Photograph Information

Time of photograph: 10:46 a.m.
Date of photograph: 06/22/2022
Weather condition: Sunny
Viewing direction: North
Latitude: 43.338043°
Longitude: -78.594964°
Elevation: 307 ft.
Photo Location:
The photo was taken from Haight Road looking North toward project area