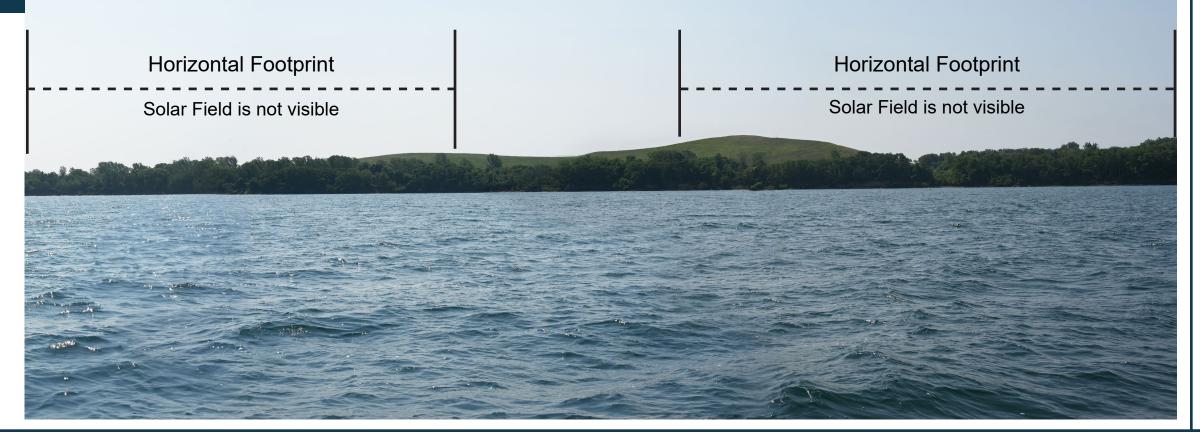

# SOMERSET SOLAR FACILITY

VISUAL SIMULATION

Viewpoint 16

Lake Ontario Viewpoint B

Quarter-mile from the facility

Leaf On

VICINITY MAP

### Photograph Information

Time of photograph: 8:36 a.m.
Date of photograph: 07/11/2023
Weather condition: Sunny
Viewing direction: South
Latitude: 43.36310454° N
Longitude: -78.61554934° W
Photo Location: The photo was taken from Lake Ontario approximately 0.25 miles North of the facility.