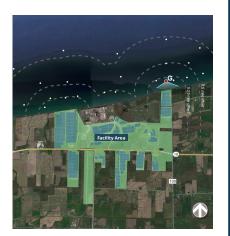

# SOMERSET SOLAR FACILITY

VISUAL SIMULATION

Viewpoint 17

### Lake Ontario Viewpoint G

Quarter-mile from the facility

Leaf On

VICINITY MAP

### Photograph Information

Time of photograph: 9:12 a.m.
Date of photograph: 07/11/2023
Weather condition: Sunny
Viewing direction: South
Latitude: 43.36788708° N
Longitude: -78.5775837° W
Photo Location: The photo was taken from Lake Ontario approximately 0.25 miles North of the facility.