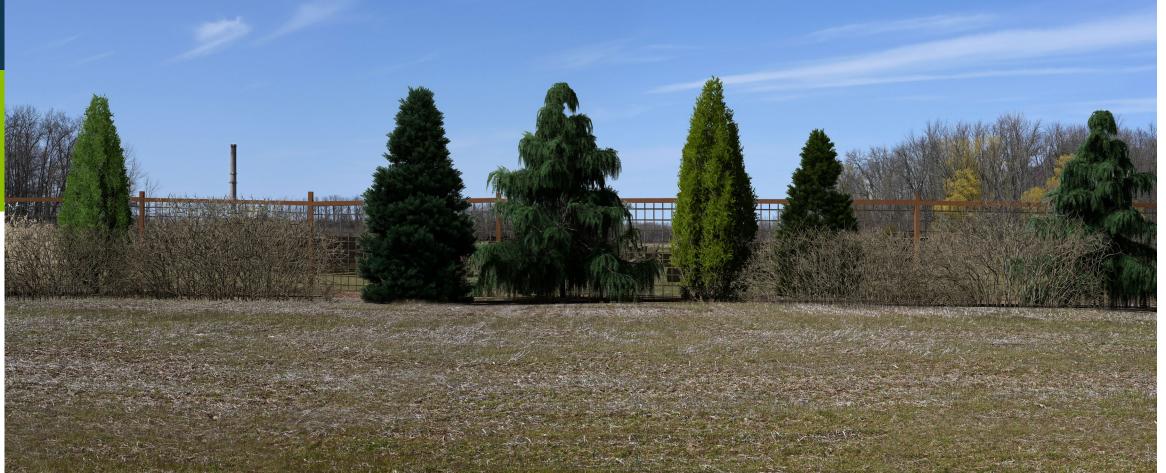

# SIMULATED CONDITIONS

WITH PROPOSED SCREENING (YEAR 0)

# SOMERSET SOLAR FACILITY

VISUAL SIMULATION

Viewpoint 5

Haight Road

Leaf Off

With Proposed Screening Year 0

VICINITY MAP

### Photograph Information

Time of photograph: 1:22 p.m.
Date of photograph: 04/29/2022
Weather condition: Sunny
Viewing direction: North
Latitude: 43.338043°
Longitude: -78.594964°
Elevation: 307 ft.
Photo Location:
The photo was taken from Haight Road looking North toward project area