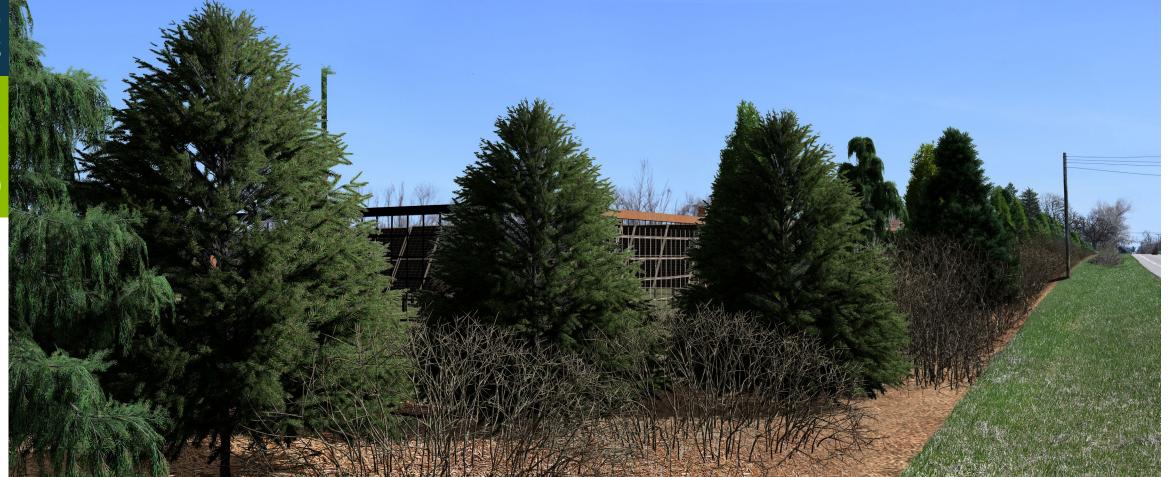

# SIMULATED CONDITIONS

WITH PROPOSED SCREENING (YEAR 5)

# SOMERSET SOLAR FACILITY

VISUAL SIMULATION

Viewpoint 5

Haight Road

Leaf On

With Proposed Screening Year 5

VICINITY MAP

### Photograph Information

Time of photograph: 10:46 a.m.
Date of photograph: 06/22/2022
Weather condition: Sunny
Viewing direction: North
Latitude: 43.338043°
Longitude: -78.594964°
Elevation: 307 ft.
Photo Location:
The photo was taken from Haight Road looking North toward project area