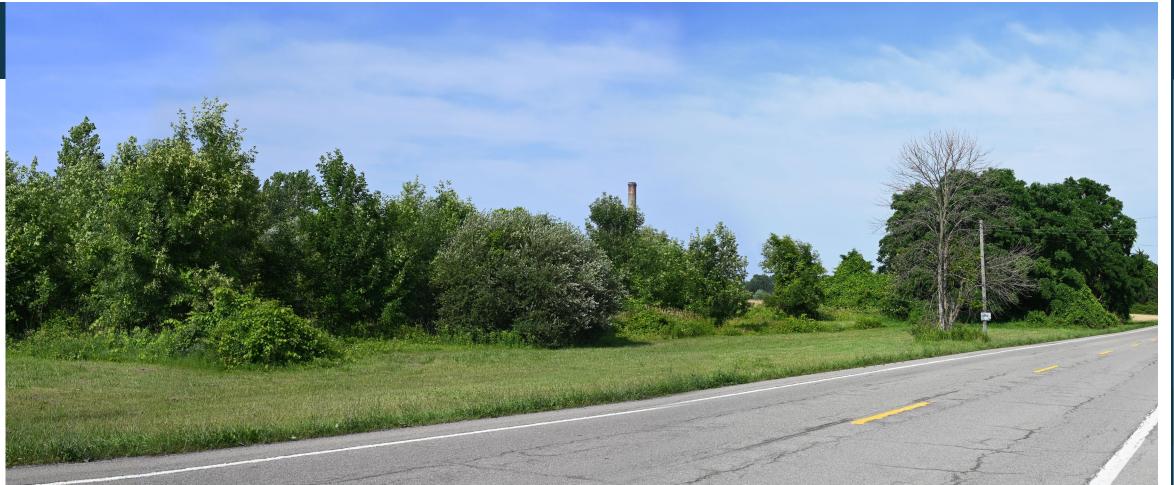

# SOMERSET SOLAR FACILITY

VISUAL SIMULATION

Viewpoint 3

Hartland Road

Leaf Off

With Proposed Screening Year 5

VICINITY MAP

### Photograph Information

Time of photograph: 12:30 p.m.
Date of photograph: 04/29/2022
Weather condition: Sunny
Viewing direction: West
View orientation: Level
Latitude: 43.359533°
Longitude: -78.575375°
Elevation: 299 ft.
Photo Location:
The photo was taken from Hartland
Road looking West toward project area