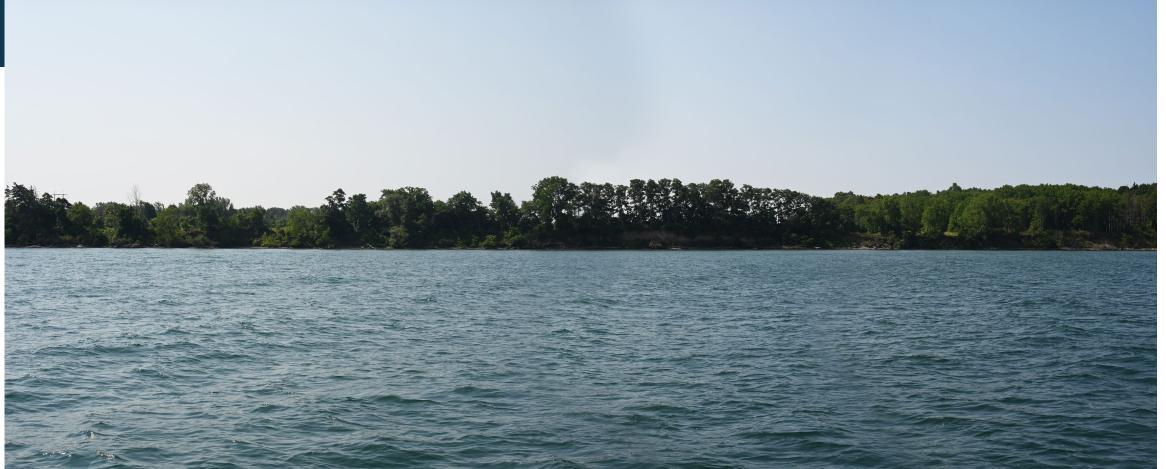

# SOMERSET SOLAR FACILITY

VISUAL SIMULATION

Viewpoint 16

Lake Ontario Viewpoint B

Quarter-mile from the facility

Leaf On

VICINITY MAP

### Photograph Information

Time of photograph: 8:36 a.m.
Date of photograph: 07/11/2023
Weather condition: Sunny
Viewing direction: South
Latitude: 43.36310454° N
Longitude: -78.61554934° W
Photo Location: The photo was taken from Lake Ontario approximately 0.25 miles North of the facility.