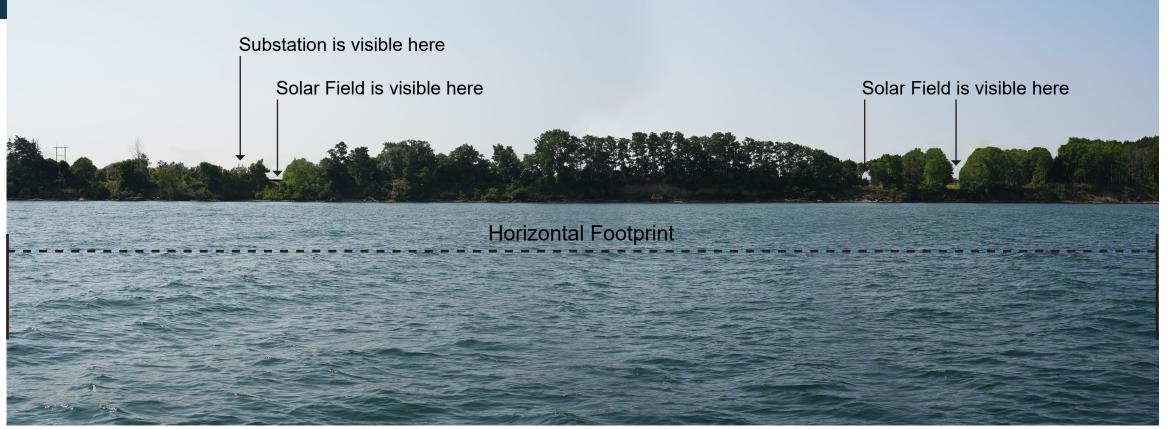

# SOMERSET SOLAR FACILITY

VISUAL SIMULATION

Viewpoint 16

Lake Ontario Viewpoint B

Quarter-mile from the facility

Leaf On

VICINITY MAP

### Photograph Information

Time of photograph: 8:36 a.m.
Date of photograph: 07/11/2023
Weather condition: Sunny
Viewing direction: South
Latitude: 43.36310454° N
Longitude: -78.61554934° W
Photo Location: The photo was taken from Lake Ontario approximately 0.25 miles North of the facility.