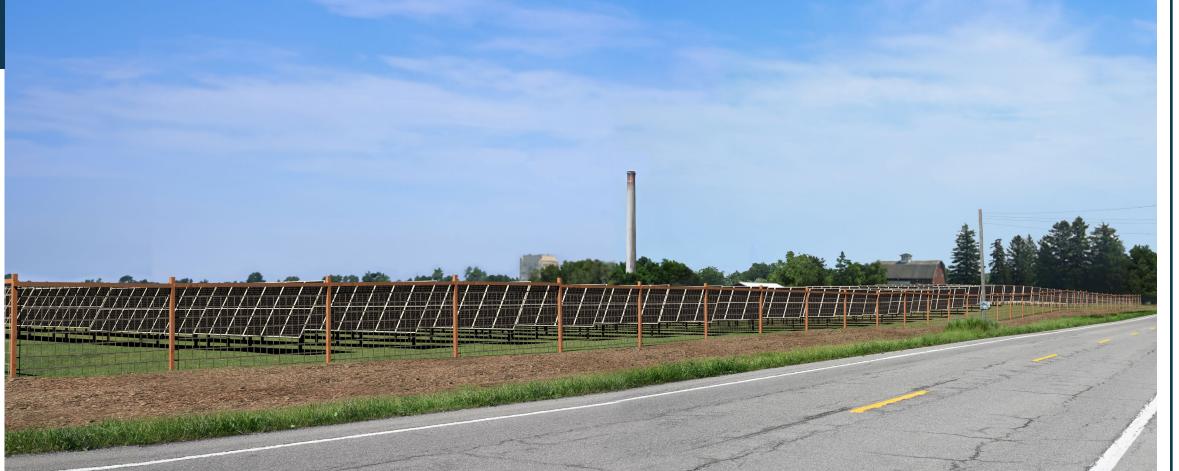

# SOMERSET SOLAR FACILITY

VISUAL SIMULATION

Viewpoint 15

U-Pick Blueberry

Leaf Off

With Proposed Screening Year 0

VICINITY MAP

### Photograph Information

Time of photograph: 10:48 a.m.
Date of photograph: 04/29/2022
Weather condition: Partly Cloudy
Viewing direction: East
Latitude: 43.349100° N
Longitude: -78.619591° W
Photo Location: The photo was taken from the North side of Lake Road at the corner of U-Pick Blueberry entry looking toward facility area.