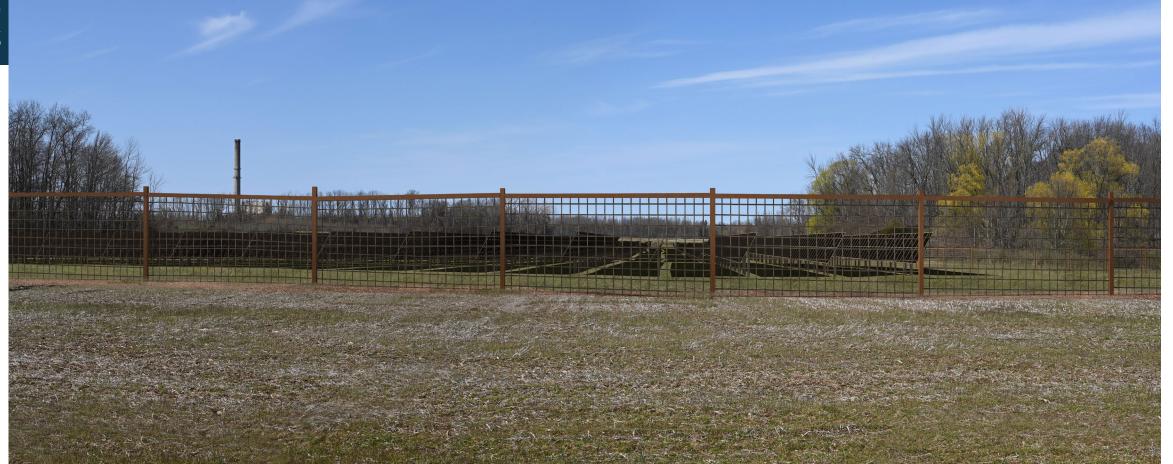

# SIMULATED CONDITIONS

WITH PROPOSED SCREENING (YEAR 0)

# SOMERSET SOLAR FACILITY

VISUAL SIMULATION

Viewpoint 5

Haight Road

Leaf On

With Proposed Screening Year 0

VICINITY MAP

### Photograph Information

Time of photograph: 10:46 a.m.
Date of photograph: 06/22/2022
Weather condition: Sunny
Viewing direction: North
Latitude: 43.338043°
Longitude: -78.594964°
Elevation: 307 ft.
Photo Location:
The photo was taken from Haight Road looking North toward project area