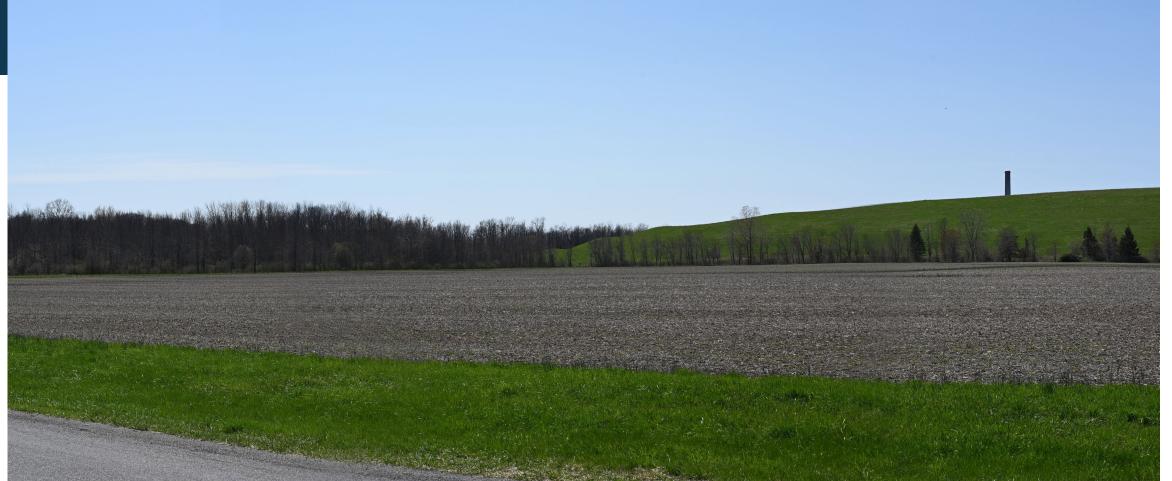

# SIMULATED CONDITIONS

WITH PROPOSED SCREENING (YEAR 5)

# SOMERSET SOLAR FACILITY

VISUAL SIMULATION

Viewpoint 5

Haight Road

Leaf On

With Proposed Screening Year 5

VICINITY MAP

### Photograph Information

Time of photograph: 10:46 a.m.
Date of photograph: 06/22/2022
Weather condition: Sunny
Viewing direction: North
Latitude: 43.338043°
Longitude: -78.594964°
Elevation: 307 ft.
Photo Location:
The photo was taken from Haight Road looking North toward project area