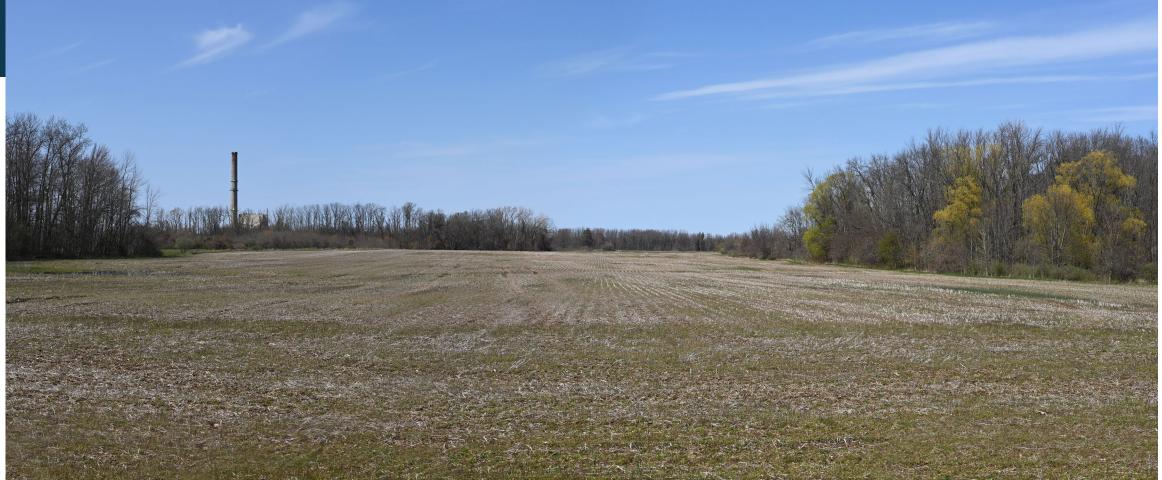

# SIMULATED CONDITIONS

# SOMERSET SOLAR FACILITY

VISUAL SIMULATION

Viewpoint 5

Haight Road

Leaf Off

No Proposed Screening

VICINITY MAP

### Photograph Information

Time of photograph: 1:22 p.m.
Date of photograph: 04/29/2022
Weather condition: Sunny
Viewing direction: North
Latitude: 43.338043°
Longitude: -78.594964°
Elevation: 307 ft.
Photo Location:
The photo was taken from Haight Road looking North toward project area