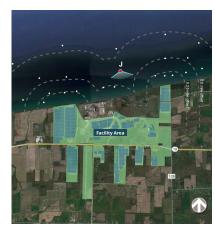

direction: South
Latitude: 43.36310454° N
Longitude: -78.61554934° W
Photo Location: The photo was taken from Lake Ontario approximately 0.25 miles North of the facility.





# SIMULATED CONDITIONS



# SOMERSET SOLAR FACILITY

VISUAL SIMULATION

Viewpoint 17

### Lake Ontario Viewpoint G

Quarter-mile from the facility

Leaf On





VICINITY MAP

### Photograph Information

Time of photograph: 9:12 a.m.
Date of photograph: 07/11/2023
Weather condition: Sunny
Viewing direction: South
Latitude: 43.36788708° N
Longitude: -78.5775837° W
Photo Location: The photo was taken from Lake Ontario approximately 0.25 miles North of the facility.





# SIMULATED CONDITIONS



# SOMERSET SOLAR FACILITY

VISUAL SIMULATION

Viewpoint 18

Lake Ontario Viewpoint J

Half-mile from the facility

Leaf On





VICINITY MAP

### Photograph Information

Time of photograph: 8:58 a.m.
Date of photograph: 07/11/2023
Weather condition: Sunny
Viewing direction: South
Latitude: 43.36894744° N
Longitude: -78.59461341° W
Photo Location: The photo was taken from Lake Ontario approximately 0.5 miles North of the facility.