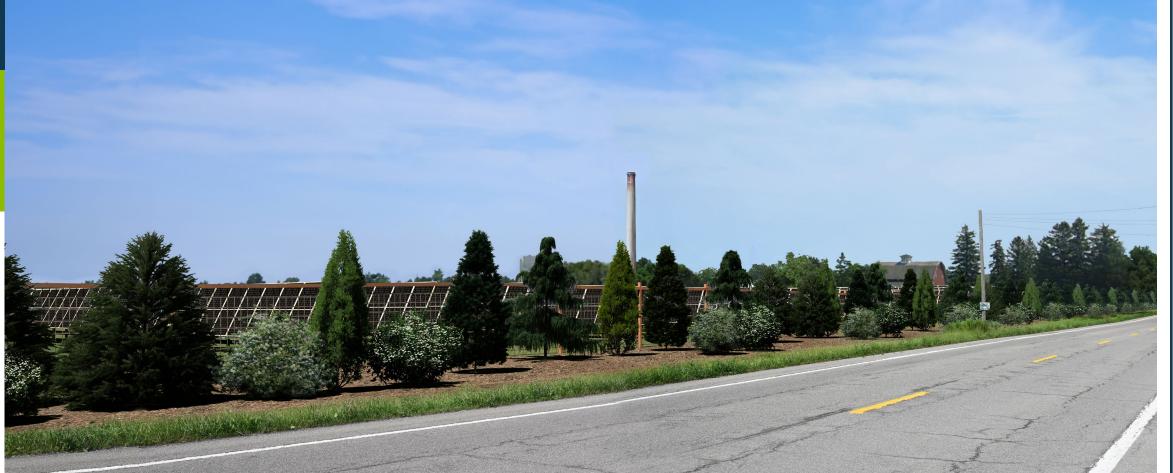

# SIMULATED CONDITIONS

WITH PROPOSED SCREENING (YEAR 5)

# SOMERSET SOLAR FACILITY

VISUAL SIMULATION

Viewpoint 5

Haight Road

Leaf On

With Proposed Screening Year 5

VICINITY MAP

### Photograph Information

Time of photograph: 10:46 a.m.
Date of photograph: 06/22/2022
Weather condition: Sunny
Viewing direction: North
Latitude: 43.338043°
Longitude: -78.594964°
Elevation: 307 ft.
Photo Location:
The photo was taken from Haight Road looking North toward project area