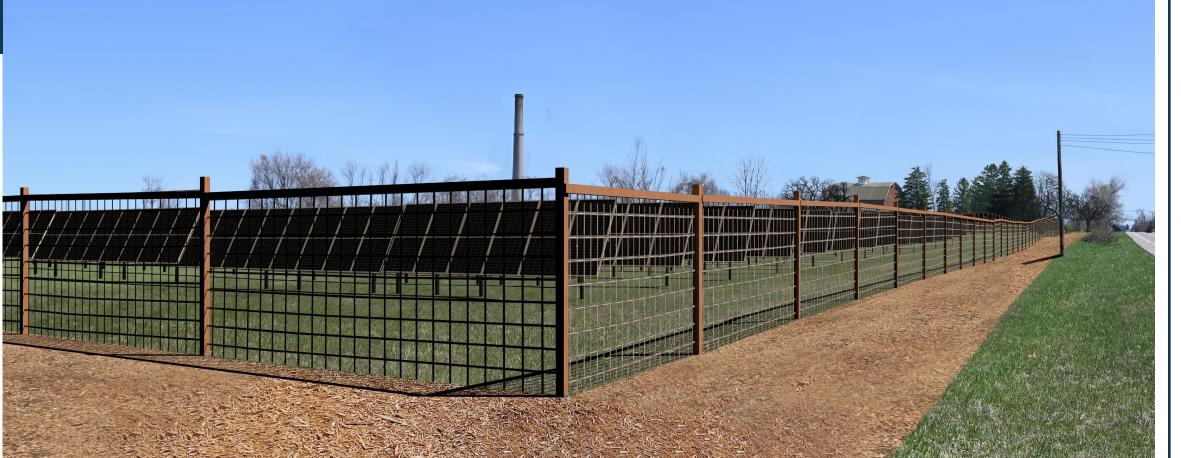

# SIMULATED CONDITIONS

WITH PROPOSED SCREENING (YEAR 5)

# SOMERSET SOLAR FACILITY

VISUAL SIMULATION

Viewpoint 5

Haight Road

Leaf On

With Proposed Screening Year 5

VICINITY MAP

### Photograph Information

Time of photograph: 10:46 a.m.
Date of photograph: 06/22/2022
Weather condition: Sunny
Viewing direction: North
Latitude: 43.338043°
Longitude: -78.594964°
Elevation: 307 ft.
Photo Location:
The photo was taken from Haight Road looking North toward project area