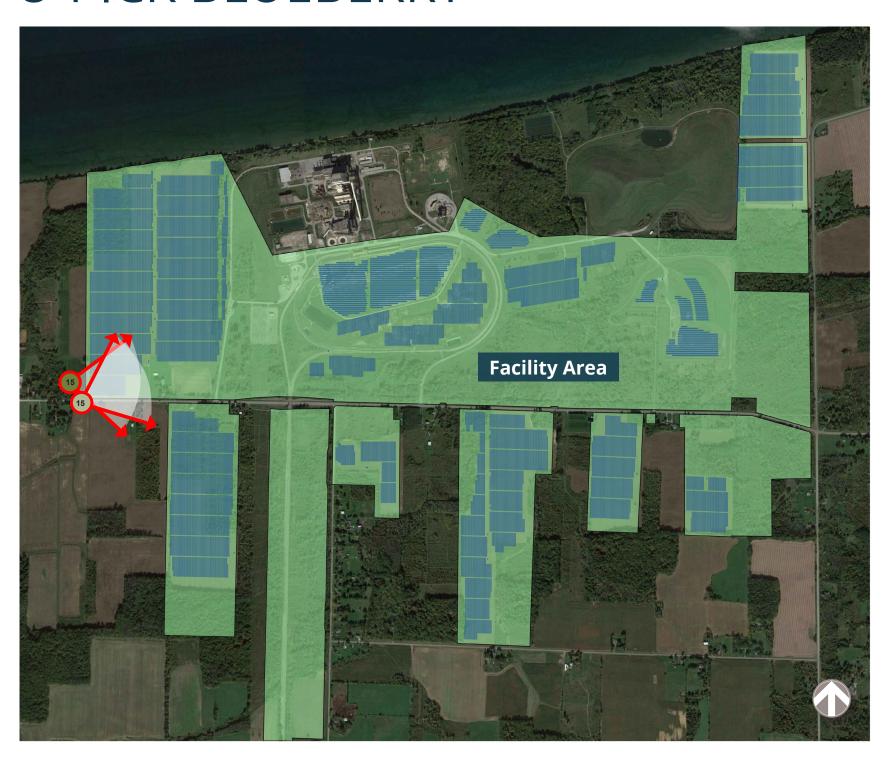

# VISUAL SIMULATION VIEWPOINT 15 U-PICK BLUEBERRY

# SOMERSET SOLAR FACILITY

VISUAL SIMULATION

Viewpoint 15

U-Pick Blueberry

Leaf On

VICINITY MAP

### Photograph Information

Time of photograph: 3:05 p.m.
Date of photograph: 07/10/2023
Weather condition: Partly Cloudy
Viewing direction: Northeast
Latitude: 43.34909483° N
Longitude: -78.61959886° W
Photo Location: The photo was taken
from Lake Road near the entry of
U-Pick Blueberry looking toward
facility area.