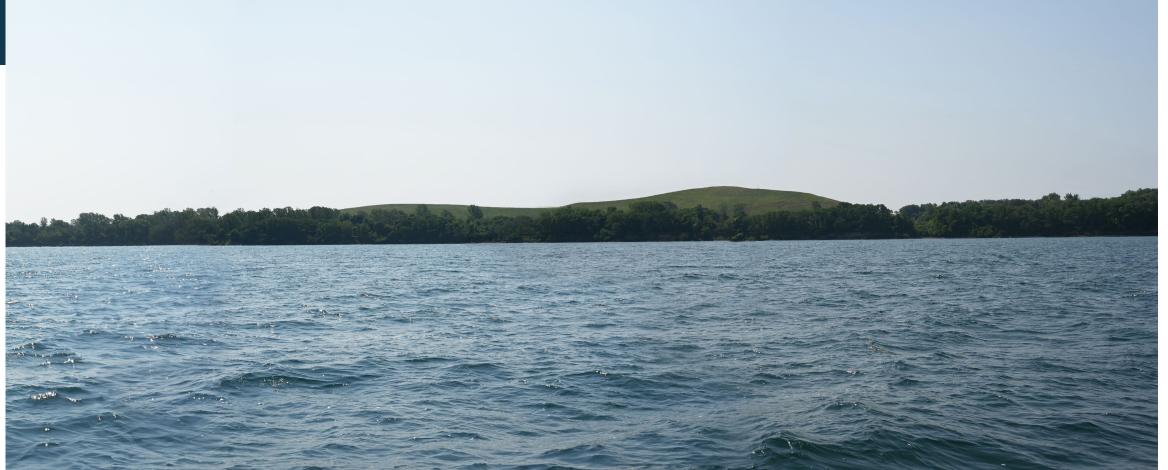

# SOMERSET SOLAR FACILITY

VISUAL SIMULATION

Viewpoint 16

Lake Ontario Viewpoint B

Quarter-mile from the facility

Leaf On

VICINITY MAP

### Photograph Information

Time of photograph: 8:36 a.m.
Date of photograph: 07/11/2023
Weather condition: Sunny
Viewing direction: South
Latitude: 43.36310454° N
Longitude: -78.61554934° W
Photo Location: The photo was taken from Lake Ontario approximately 0.25 miles North of the facility.