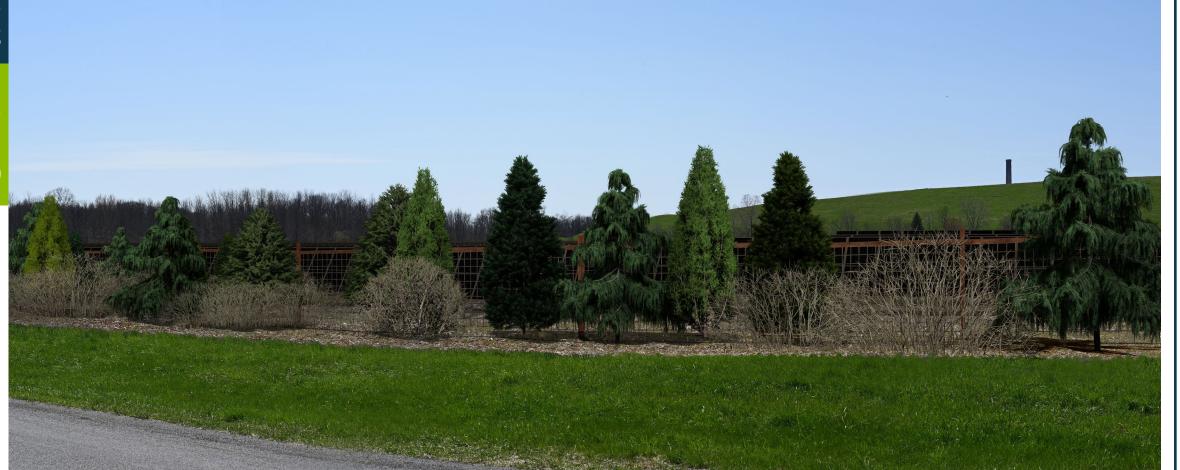

# SIMULATED CONDITIONS

WITH PROPOSED SCREENING (YEAR 5)

# SOMERSET SOLAR FACILITY

VISUAL SIMULATION

Viewpoint 5

Haight Road

Leaf Off

With Proposed Screening Year 5

VICINITY MAP

### **Photograph Information**

Time of photograph: 1:22 p.m.
Date of photograph: 04/29/2022
Weather condition: Sunny
Viewing direction: North
Latitude: 43.338043°
Longitude: -78.594964°
Elevation: 307 ft.
Photo Location:
The photo was taken from Haight Road looking North toward project area