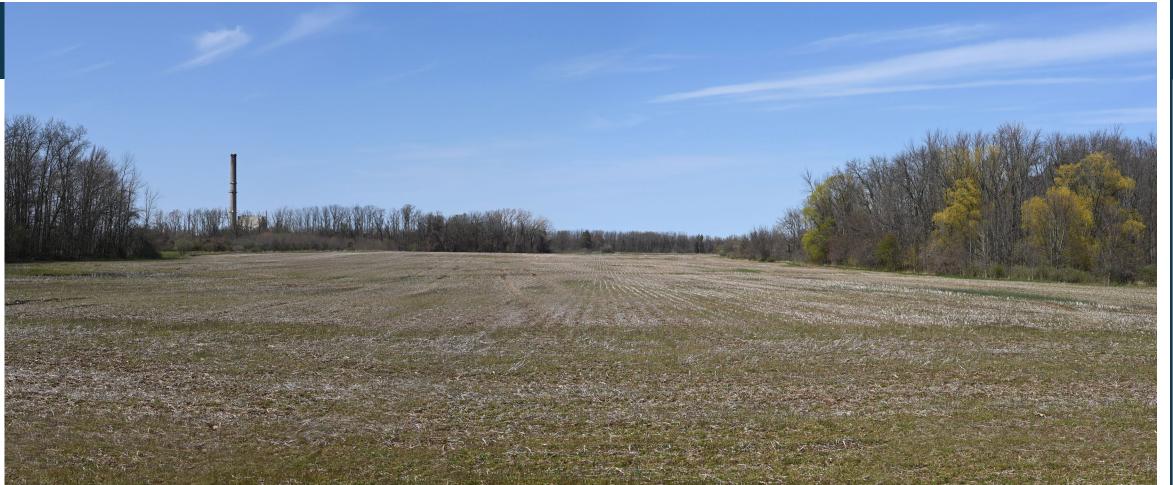

# SIMULATED CONDITIONS

WITH PROPOSED SCREENING (YEAR 5)

# SOMERSET SOLAR FACILITY

VISUAL SIMULATION

Viewpoint 5

Haight Road

Leaf On

With Proposed Screening Year 5

VICINITY MAP

### Photograph Information

Time of photograph: 10:46 a.m.
Date of photograph: 06/22/2022
Weather condition: Sunny
Viewing direction: North
Latitude: 43.338043°
Longitude: -78.594964°
Elevation: 307 ft.
Photo Location:
The photo was taken from Haight Road looking North toward project area