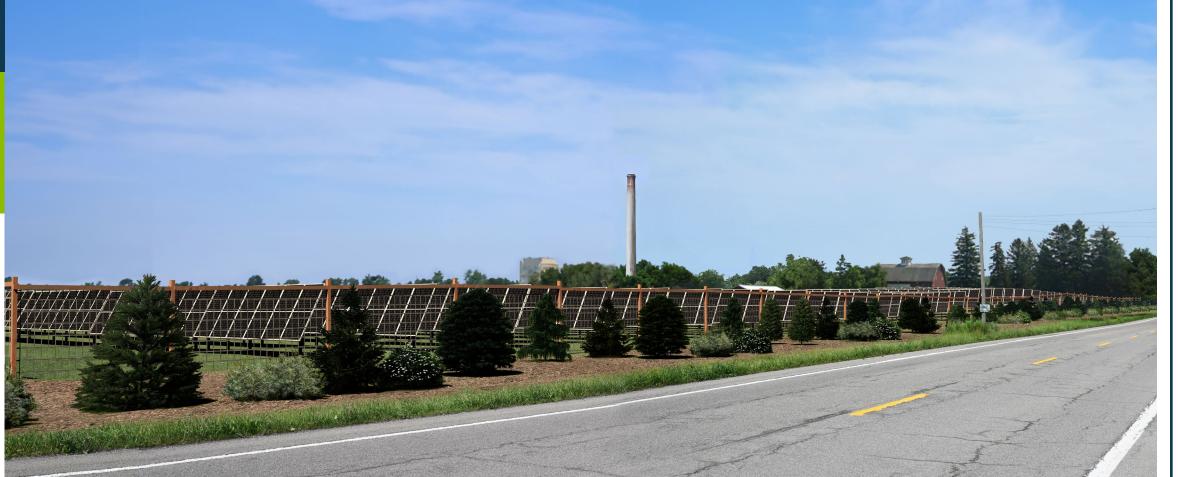

# SIMULATED CONDITIONS

WITH PROPOSED SCREENING (YEAR 5)

# SOMERSET SOLAR FACILITY

VISUAL SIMULATION

Viewpoint 5

Haight Road

Leaf On

With Proposed Screening Year 5

VICINITY MAP

### Photograph Information

Time of photograph: 10:46 a.m.
Date of photograph: 06/22/2022
Weather condition: Sunny
Viewing direction: North
Latitude: 43.338043°
Longitude: -78.594964°
Elevation: 307 ft.
Photo Location:
The photo was taken from Haight Road looking North toward project area