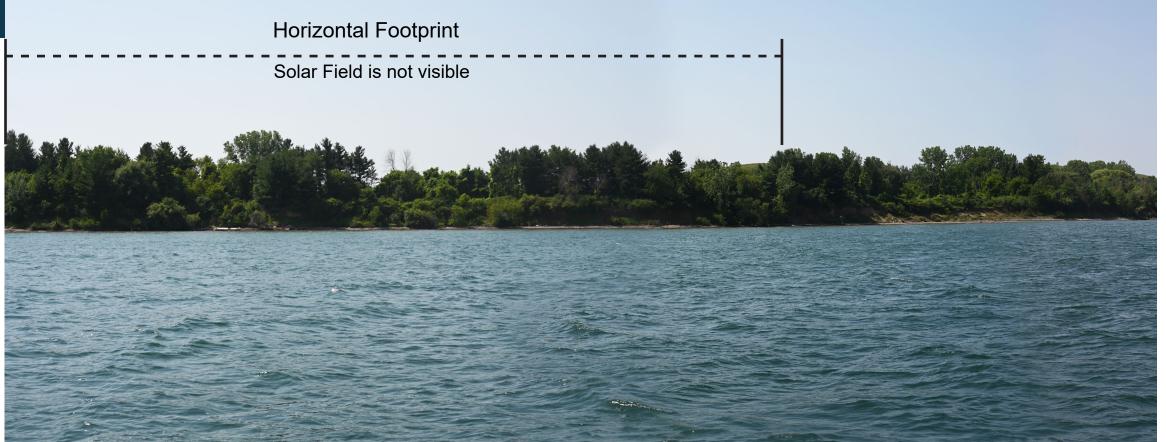

# SOMERSET SOLAR FACILITY

VISUAL SIMULATION

Viewpoint 16

Lake Ontario Viewpoint B

Quarter-mile from the facility

Leaf On

VICINITY MAP

### Photograph Information

Time of photograph: 8:36 a.m.
Date of photograph: 07/11/2023
Weather condition: Sunny
Viewing direction: South
Latitude: 43.36310454° N
Longitude: -78.61554934° W
Photo Location: The photo was taken from Lake Ontario approximately 0.25 miles North of the facility.