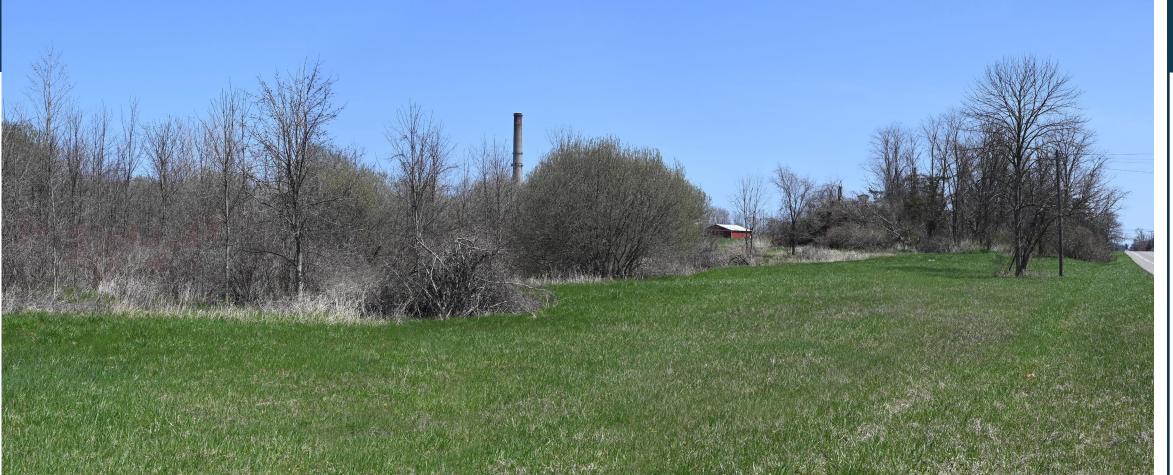

# SIMULATED CONDITIONS

# SOMERSET SOLAR FACILITY

VISUAL SIMULATION

Viewpoint 5

Haight Road

Leaf Off

No Proposed Screening

VICINITY MAP

### Photograph Information

Time of photograph: 1:22 p.m.
Date of photograph: 04/29/2022
Weather condition: Sunny
Viewing direction: North
Latitude: 43.338043°
Longitude: -78.594964°
Elevation: 307 ft.
Photo Location:
The photo was taken from Haight Road looking North toward project area