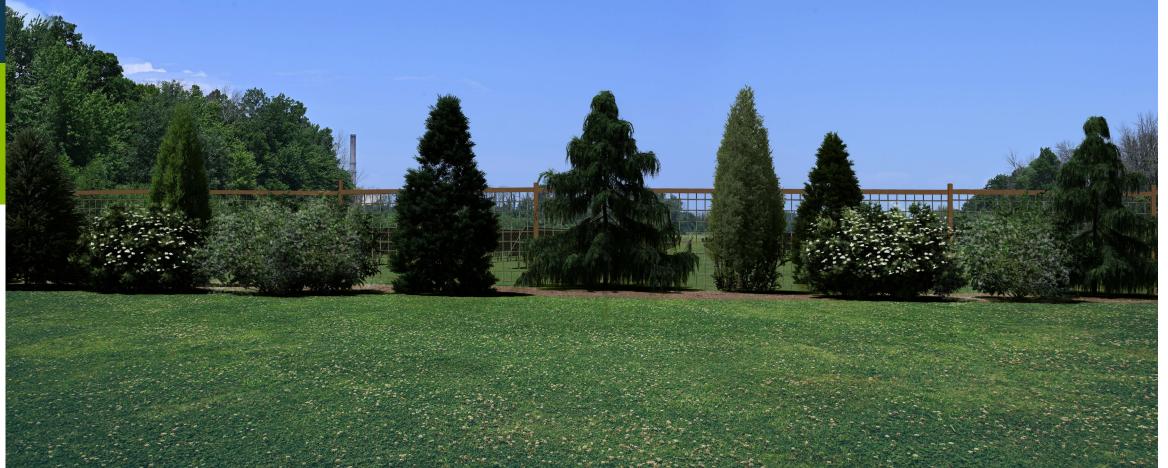

# SIMULATED CONDITIONS

WITH PROPOSED SCREENING (YEAR 5)

# SOMERSET SOLAR FACILITY

VISUAL SIMULATION

Viewpoint 5

Haight Road

Leaf Off

With Proposed Screening Year 5

VICINITY MAP

### **Photograph Information**

Time of photograph: 1:22 p.m.
Date of photograph: 04/29/2022
Weather condition: Sunny
Viewing direction: North
Latitude: 43.338043°
Longitude: -78.594964°
Elevation: 307 ft.
Photo Location:
The photo was taken from Haight Road looking North toward project area