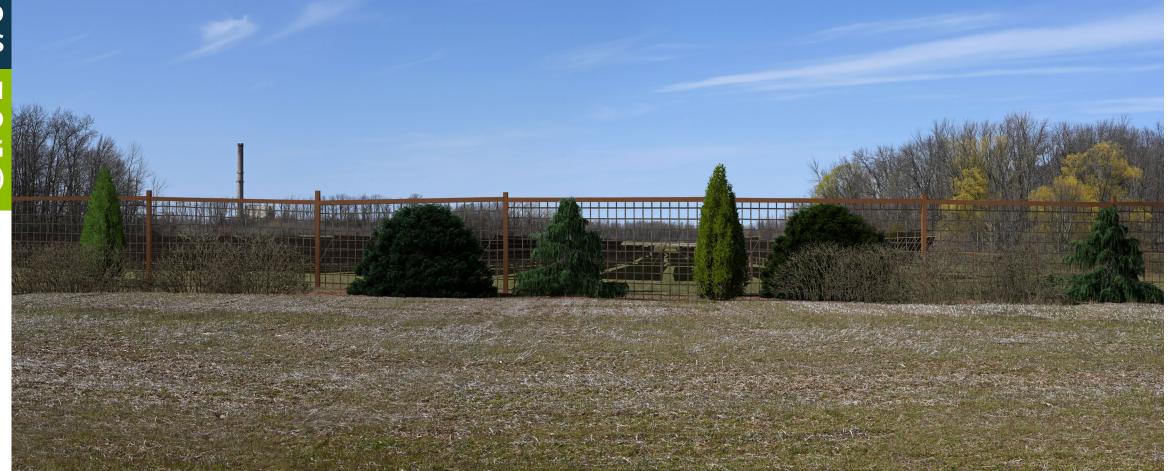

# SIMULATED CONDITIONS

WITH PROPOSED SCREENING (YEAR 5)

# SOMERSET SOLAR FACILITY

VISUAL SIMULATION

Viewpoint 5

Haight Road

Leaf Off

With Proposed Screening Year 5

VICINITY MAP

### **Photograph Information**

Time of photograph: 1:22 p.m.
Date of photograph: 04/29/2022
Weather condition: Sunny
Viewing direction: North
Latitude: 43.338043°
Longitude: -78.594964°
Elevation: 307 ft.
Photo Location:
The photo was taken from Haight Road looking North toward project area