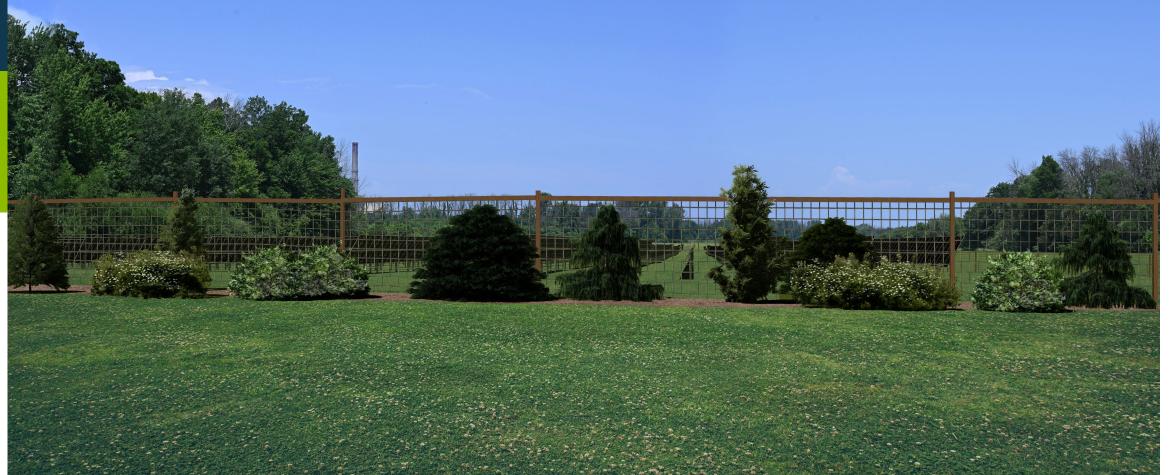

# SIMULATED CONDITIONS

WITH PROPOSED SCREENING (YEAR 5)

# SOMERSET SOLAR FACILITY

VISUAL SIMULATION

Viewpoint 5

Haight Road

Leaf Off

With Proposed Screening Year 5

VICINITY MAP

### **Photograph Information**

Time of photograph: 1:22 p.m.
Date of photograph: 04/29/2022
Weather condition: Sunny
Viewing direction: North
Latitude: 43.338043°
Longitude: -78.594964°
Elevation: 307 ft.
Photo Location:
The photo was taken from Haight Road looking North toward project area