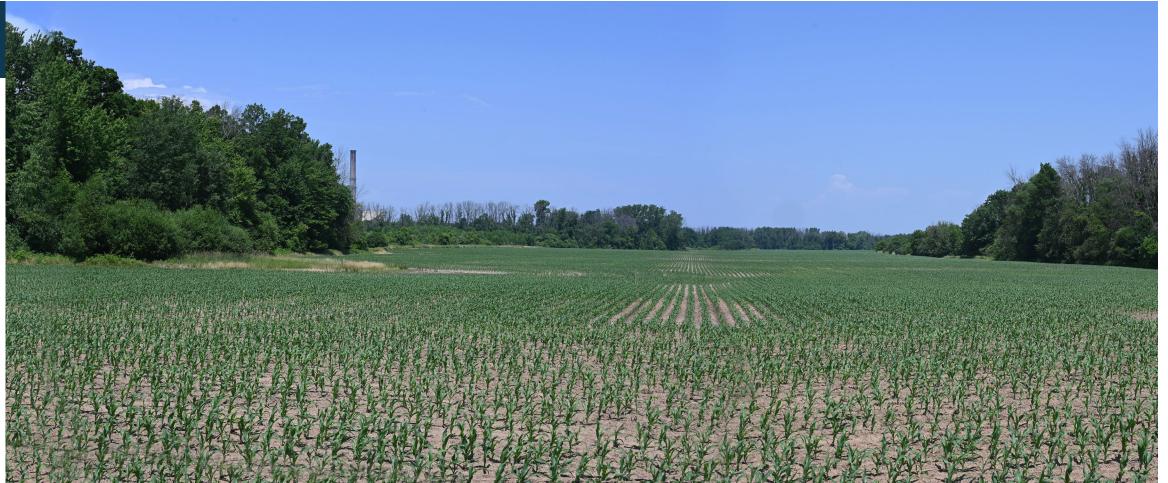

# SIMULATED CONDITIONS

# SOMERSET SOLAR FACILITY

VISUAL SIMULATION

Viewpoint 5

Haight Road

Leaf Off

No Proposed Screening

VICINITY MAP

### Photograph Information

Time of photograph: 1:22 p.m.
Date of photograph: 04/29/2022
Weather condition: Sunny
Viewing direction: North
Latitude: 43.338043°
Longitude: -78.594964°
Elevation: 307 ft.
Photo Location:
The photo was taken from Haight Road looking North toward project area