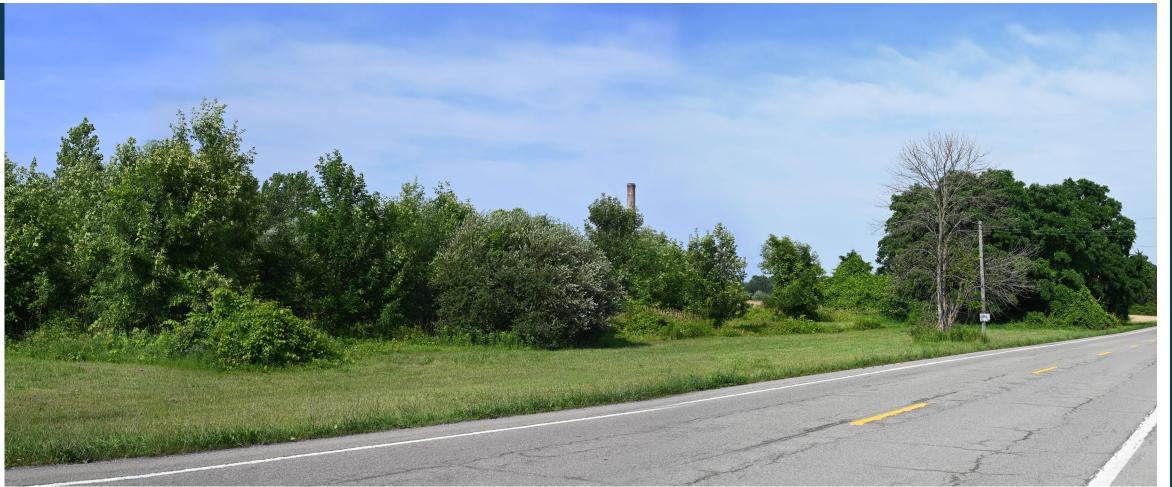

aph: 3:05 p.m.
Date of photograph: 07/10/2023
Weather condition: Partly Cloudy
Viewing direction: Northeast
Latitude: 43.34909483° N
Longitude: -78.61959886° W
Photo Location: The photo was taken
from Lake Road near the entry of
U-Pick Blueberry looking toward
facility area.





# SIMULATED CONDITIONS

WITH PROPOSED SCREENING (YEAR 0)



# SOMERSET SOLAR FACILITY

VISUAL SIMULATION

Viewpoint 15

U-Pick Blueberry

Leaf On



With Proposed Screening Year 0



VICINITY MAP

### Photograph Information

Time of photograph: 3:05 p.m.
Date of photograph: 07/10/2023
Weather condition: Partly Cloudy
Viewing direction: Northeast
Latitude: 43.34909483° N
Longitude: -78.61959886° W
Photo Location: The photo was taken
from Lake Road near the entry of
U-Pick Blueberry looking toward
facility area.





# SIMULATED CONDITIONS

WITH PROPOSED SCREENING (YEAR 5)



# SOMERSET SOLAR FACILITY

VISUAL SIMULATION

Viewpoint 15

U-Pick Blueberry

Leaf On



With Proposed Screening Year 5



VICINITY MAP

### Photograph Information

Time of photograph: 3:05 p.m.
Date of photograph: 07/10/2023
Weather condition: Partly Cloudy
Viewing direction: Northeast
Latitude: 43.34909483° N
Longitude: -78.61959886° W
Photo Location: The photo was taken
from Lake Road near the entry of
U-Pick Blueberry looking toward
facility area.





# SOMERSET SOLAR FACILITY

VISUAL SIMULATION

Viewpoint 15

U-Pick Blueberry

Leaf Off



VICINITY MAP

### Photograph Information

Time of photograph: 10:48 a.m.
Date of photograph: 04/29/2022
Weather condition: Partly Cloudy
Viewing direction: East
Latitude: 43.349100° N
Lon