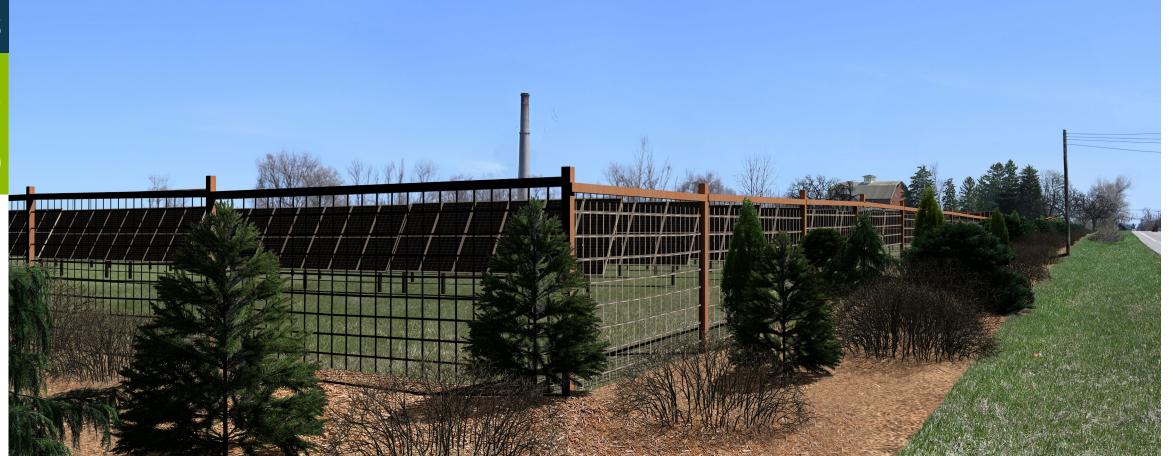

# SIMULATED CONDITIONS

WITH PROPOSED SCREENING (YEAR 5)

# SOMERSET SOLAR FACILITY

VISUAL SIMULATION

Viewpoint 5

Haight Road

Leaf Off

With Proposed Screening Year 5

VICINITY MAP

### **Photograph Information**

Time of photograph: 1:22 p.m.
Date of photograph: 04/29/2022
Weather condition: Sunny
Viewing direction: North
Latitude: 43.338043°
Longitude: -78.594964°
Elevation: 307 ft.
Photo Location:
The photo was taken from Haight Road looking North toward project area