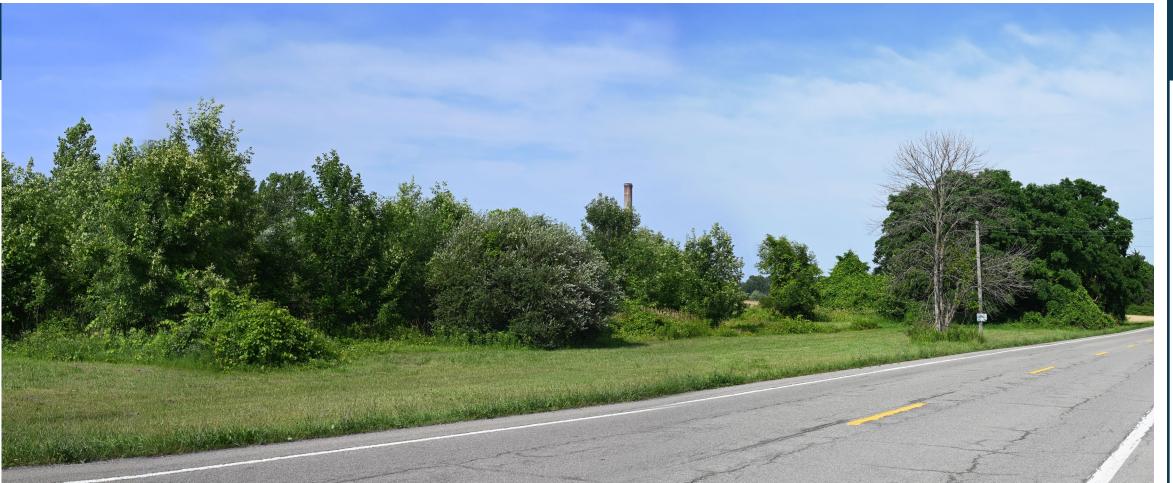

# SOMERSET SOLAR FACILITY

VISUAL SIMULATION

Viewpoint 15

U-Pick Blueberry

Leaf Off

VICINITY MAP

### Photograph Information

Time of photograph: 10:48 a.m.
Date of photograph: 04/29/2022
Weather condition: Partly Cloudy
Viewing direction: East
Latitude: 43.349100° N
Longitude: -78.619591° W
Photo Location: The photo was taken
from the North side of Lake Road at
the corner of U-Pick Blueberry entry
looking toward facility area.