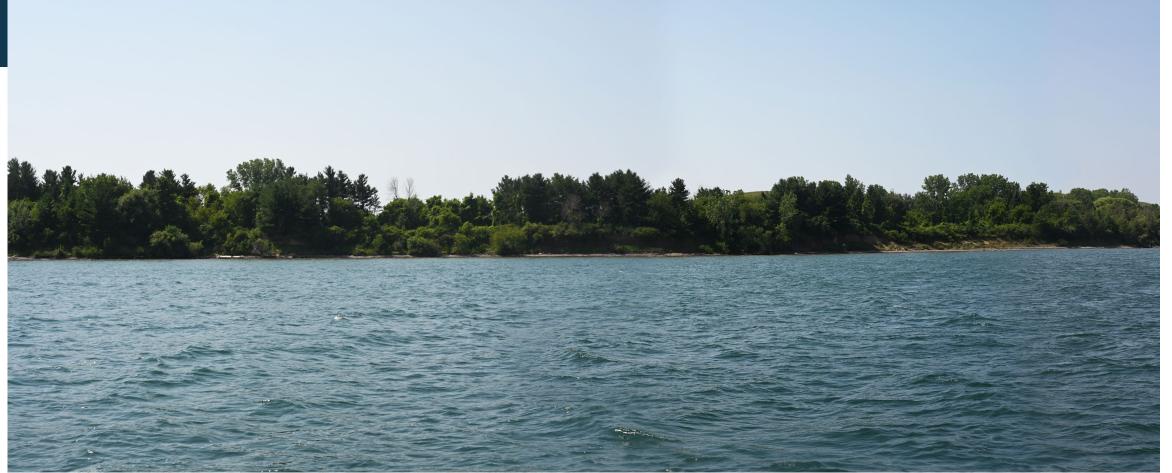

# SOMERSET SOLAR FACILITY

VISUAL SIMULATION

Viewpoint 16

Lake Ontario Viewpoint B

Quarter-mile from the facility

Leaf On

VICINITY MAP

### Photograph Information

Time of photograph: 8:36 a.m.
Date of photograph: 07/11/2023
Weather condition: Sunny
Viewing direction: South
Latitude: 43.36310454° N
Longitude: -78.61554934° W
Photo Location: The photo was taken from Lake Ontario approximately 0.25 miles North of the facility.