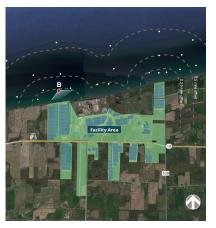

# SOMERSET SOLAR FACILITY

VISUAL SIMULATION

Viewpoint 16

Lake Ontario Viewpoint B

Quarter-mile from the facility

Leaf On

VICINITY MAP

### Photograph Information

Time of photograph: 8:36 a.m.
Date of photograph: 07/11/2023
Weather condition: Sunny
Viewing direction: South
Latitude: 43.36310454° N
Longitude: -78.61554934° W
Photo Location: The photo was taken from Lake Ontario approximately 0.25 miles North of the facility.