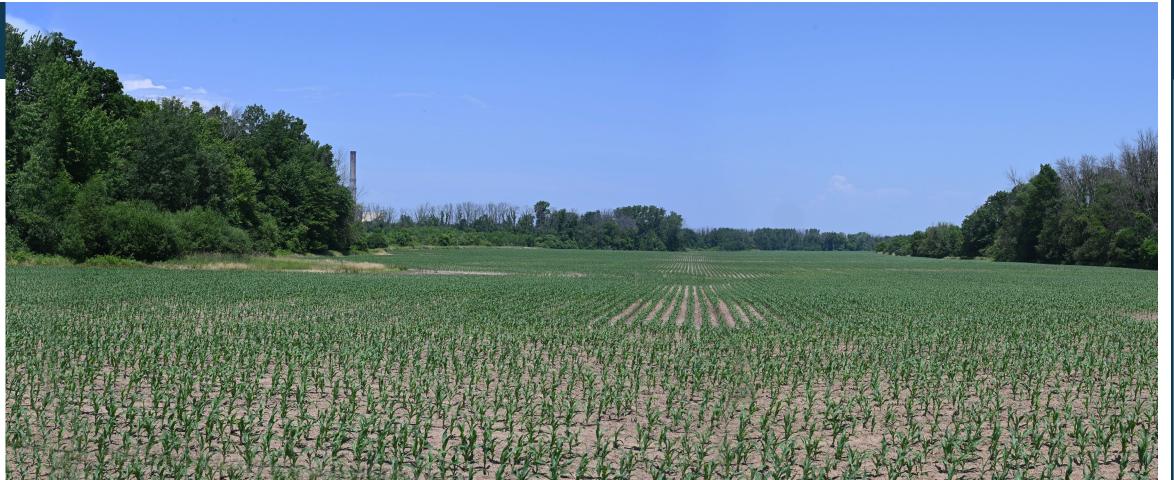

# SIMULATED CONDITIONS

WITH PROPOSED SCREENING (YEAR 5)

# SOMERSET SOLAR FACILITY

VISUAL SIMULATION

Viewpoint 3

Hartland Road

Leaf Off

With Proposed Screening Year 5

VICINITY MAP

### Photograph Information

Time of photograph: 12:30 p.m.
Date of photograph: 04/29/2022
Weather condition: Sunny
Viewing direction: West
View orientation: Level
Latitude: 43.359533°
Longitude: -78.575375°
Elevation: 299 ft.
Photo Location:
The photo was taken from Hartland
Road looking West toward project area