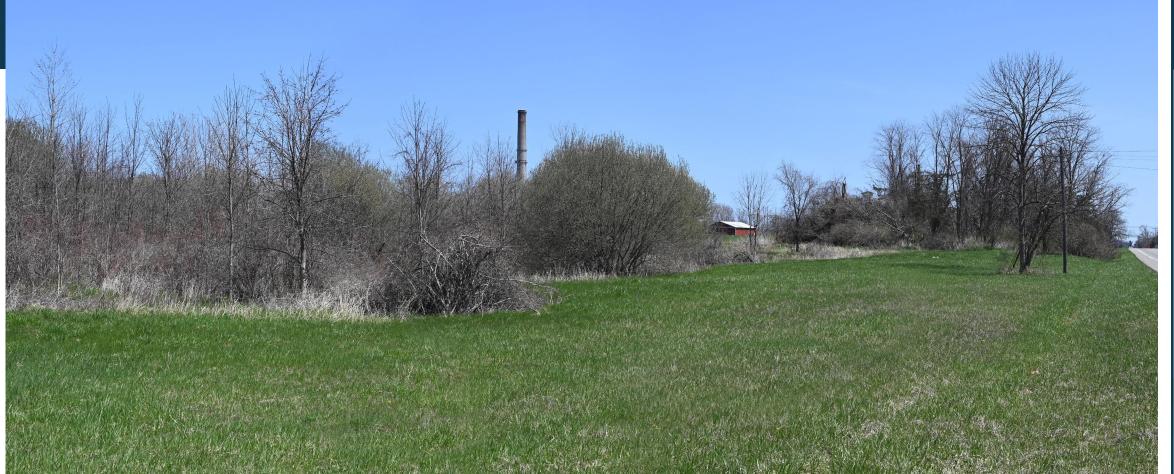

# SIMULATED CONDITIONS

# SOMERSET SOLAR FACILITY

VISUAL SIMULATION

Viewpoint 5

Haight Road

Leaf Off

No Proposed Screening

VICINITY MAP

### Photograph Information

Time of photograph: 1:22 p.m.
Date of photograph: 04/29/2022
Weather condition: Sunny
Viewing direction: North
Latitude: 43.338043°
Longitude: -78.594964°
Elevation: 307 ft.
Photo Location:
The photo was taken from Haight Road looking North toward project area