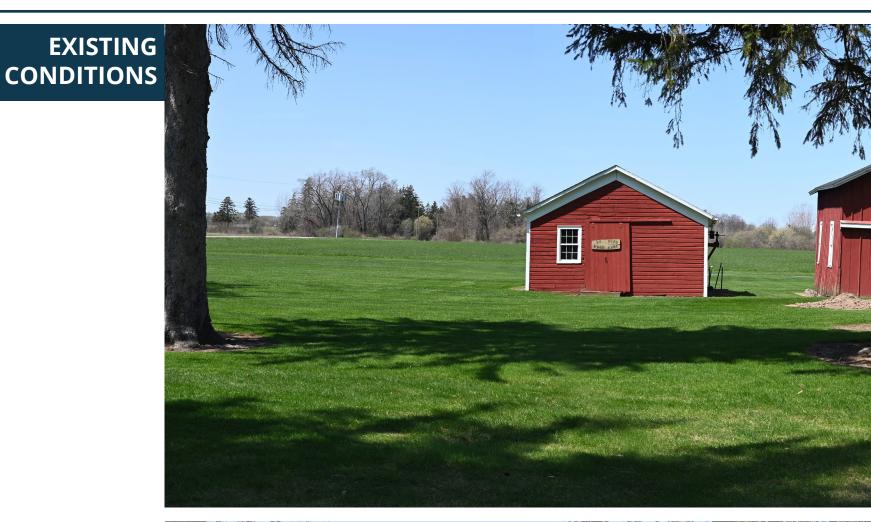

#### Photograph Information

Time of photograph: 9:39 a.m. Date of photograph: 06/22/2022 Weather condition: Sunny Viewing direction: West View orientation: Level Latitude: 43.349703° Longitude: -78.615066° Elevation: 302 ft. Photo Location: The photo was taken from Babcock House property looking west toward project area.