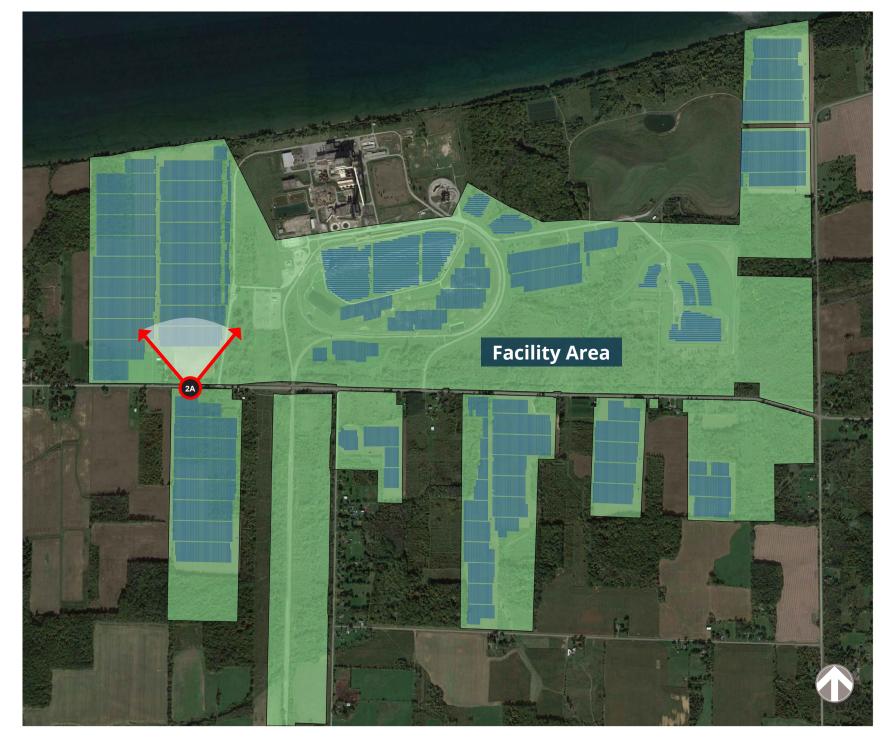

## VISUAL SIMULATION VIEWPOINT 2A NY 18/LAKE RD LOCATION 1

## SOMERSET SOLAR FACILITY