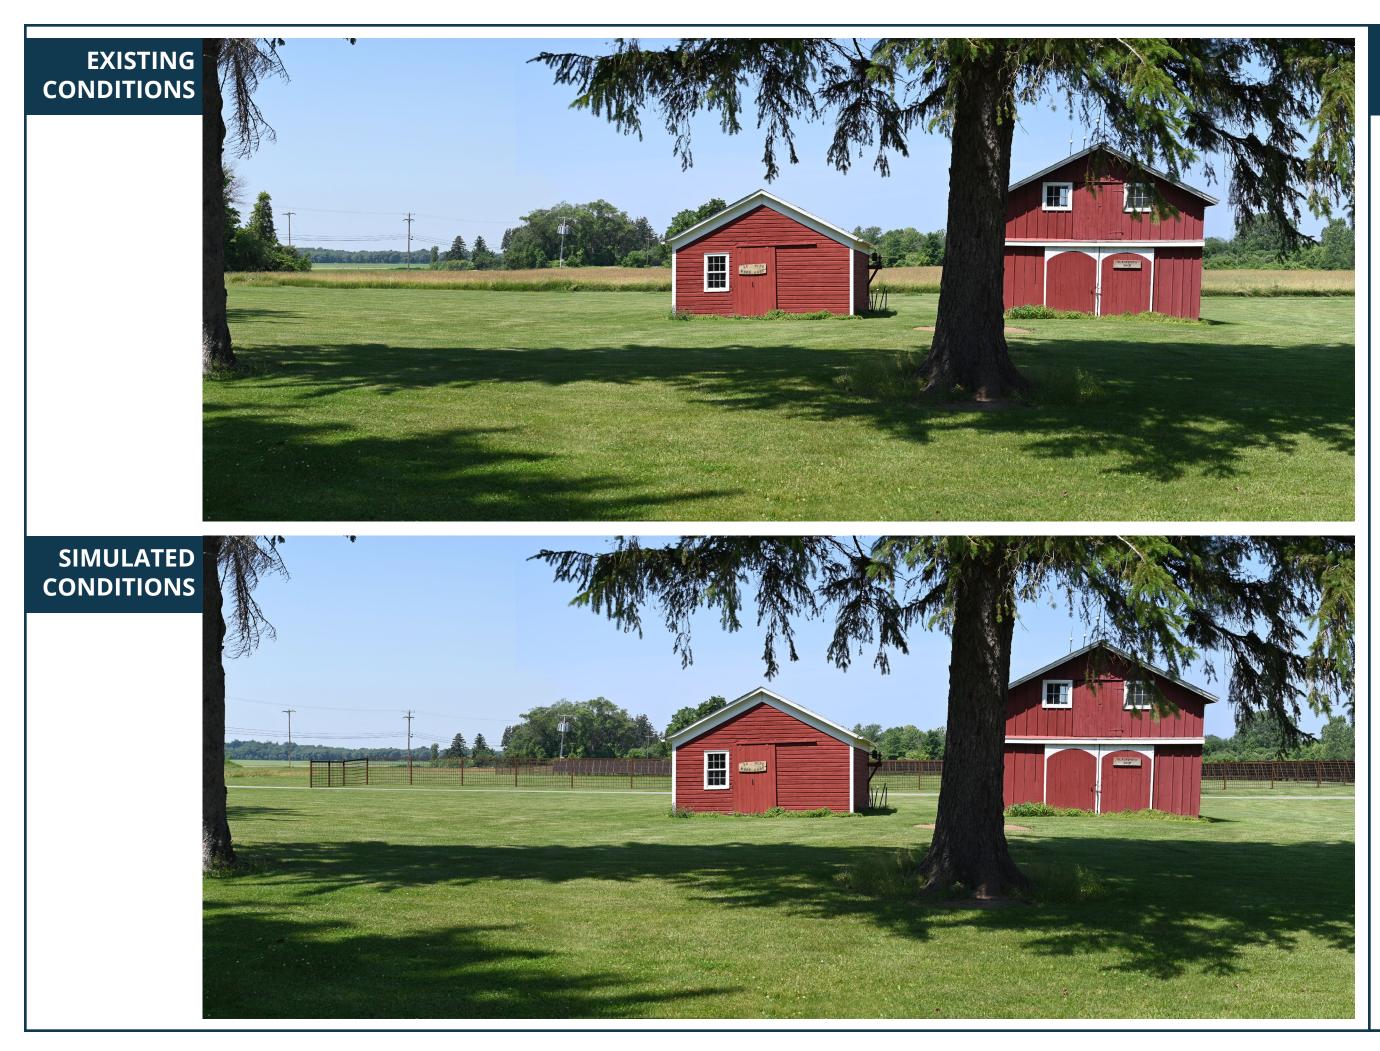

VISUAL SIMULATION

Viewpoint 1A

Babcock House Museum

Leaf Off

No Proposed Screening

VICINITY MAP

#### Photograph Information

Time of photograph: 10:10 a.m. Date of photograph: 04/29/2022 Weather condition: Sunny Viewing direction: West View orientation: Level Latitude: 43.349703° Longitude: -78.615066° Elevation: 302 ft. Photo Location: The photo was taken from Babcock House property looking west toward project area.