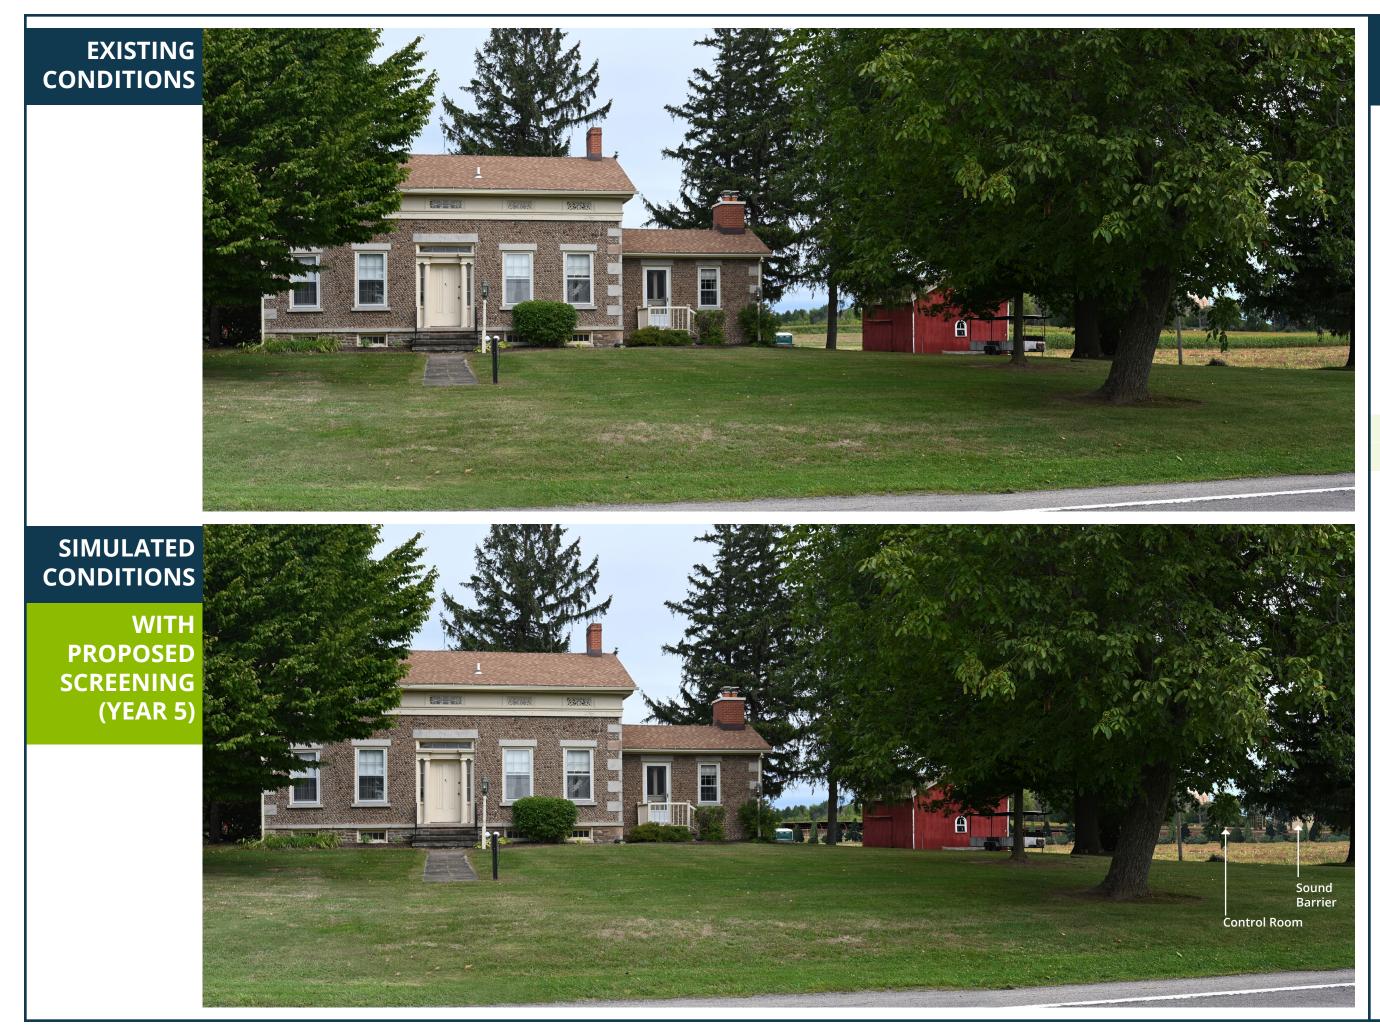

VISUAL SIMULATION

Viewpoint 1A

Babcock House Museum

Leaf On

With Proposed Screening Year 5

VICINITY MAP

#### Photograph Information

Time of photograph: 9:39 a.m. Date of photograph: 06/22/2022 Weather condition: Sunny Viewing direction: West View orientation: Level Latitude: 43.349703° Longitude: -78.615066° Elevation: 302 ft. Photo Location: The photo was taken from Babcock House property looking west toward project area.