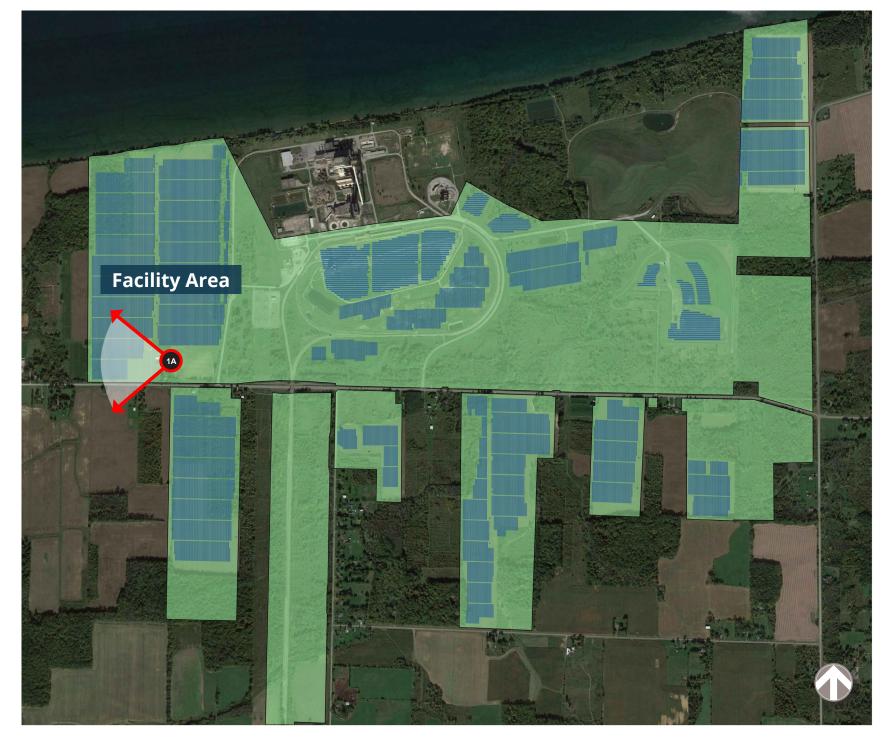

## VISUAL SIMULATION VIEWPOINT 1A BABCOCK HOUSE MUSEUM

## SOMERSET SOLAR FACILITY

VISUAL SIMULATION

Viewpoint 1A

Babcock House Museum

Leaf On

No Proposed Screening

VICINITY MAP

#### Photograph Information

Time of photograph: 9:39 a.m. Date of photograph: 06/22/2022 Weather condition: Sunny Viewing direction: West View orientation: Level Latitude: 43.349703° Longitude: -78.615066° Elevation: 302 ft. Photo Location: The photo was taken from Babcock House property looking west toward project area.