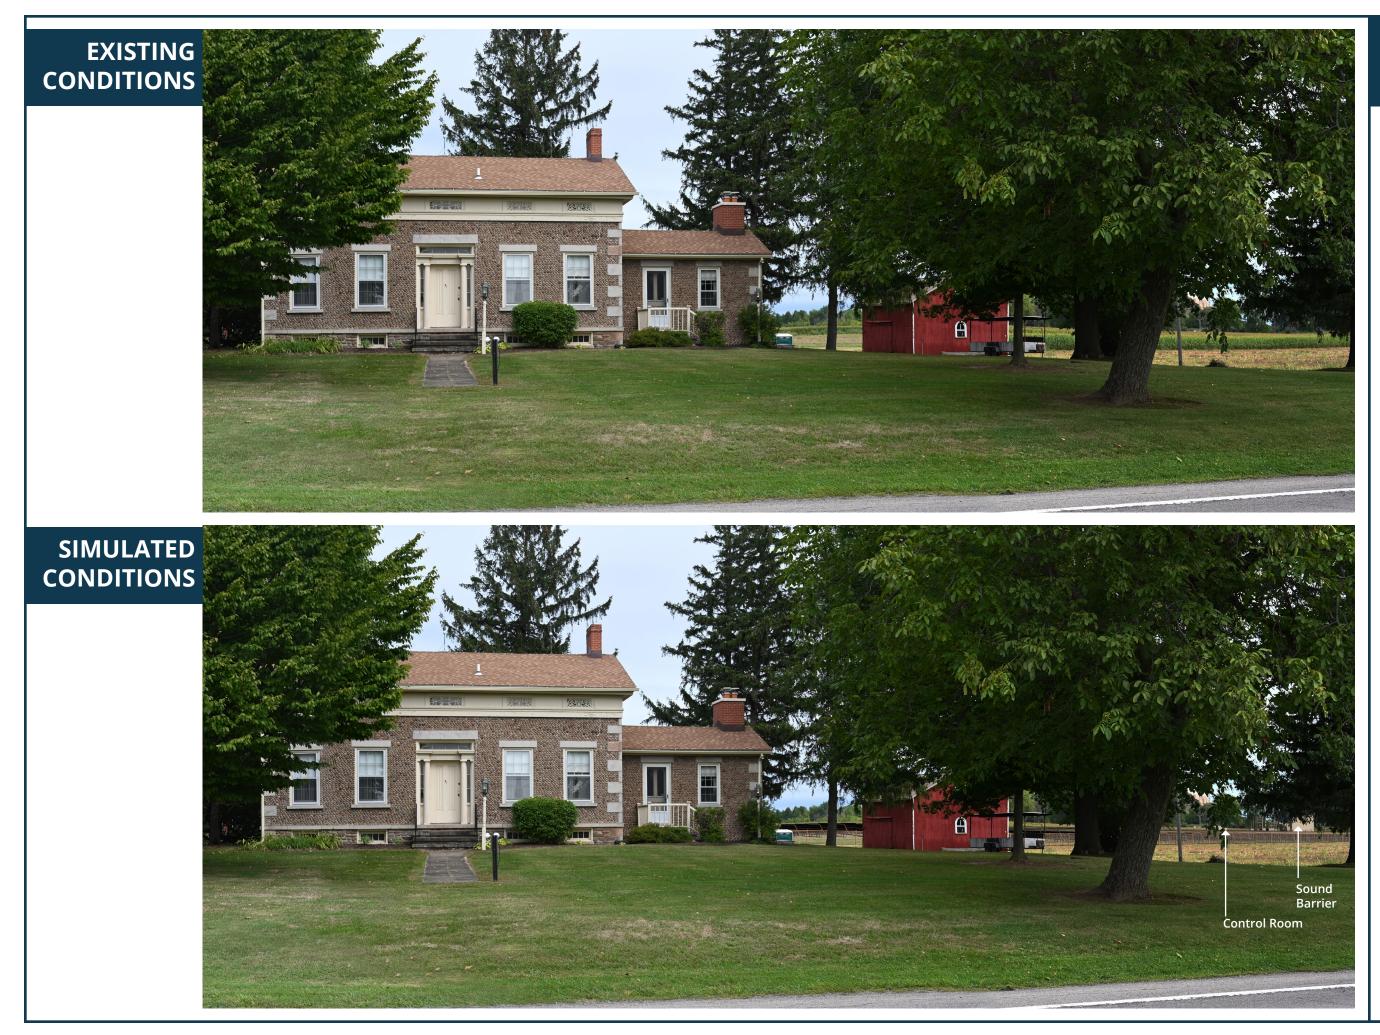

WITH PROPOSED SCREENING (YEAR 0)

#### SOMERSET SOLAR FACILITY

VISUAL SIMULATION

Viewpoint 1A

Babcock House Museum

Leaf Off

With Proposed Screening Year 0

VICINITY MAP

#### Photograph Information

Time of photograph: 10:10 a.m. Date of photograph: 04/29/2022 Weather condition: Sunny Viewing direction: West View orientation: Level Latitude: 43.349703° Longitude: -78.615066° Elevation: 302 ft. Photo Location: The photo was taken from Babcock House Museum looking west toward project area.