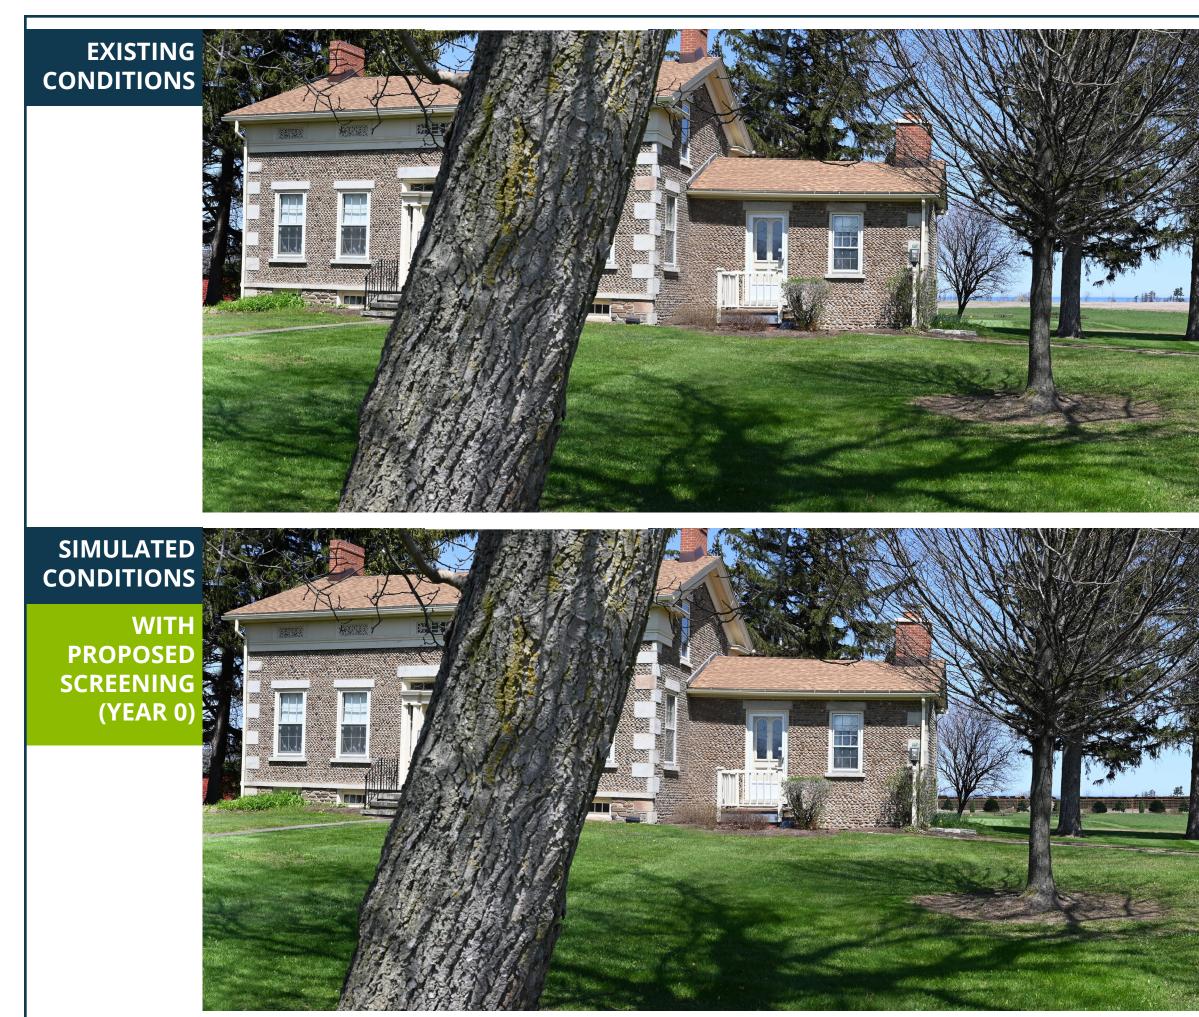

VISUAL SIMULATION

Viewpoint 1A

Babcock House Museum

Leaf On

With Proposed Screening Year 0

VICINITY MAP

#### Photograph Information

Time of photograph: 9:39 a.m. Date of photograph: 06/22/2022 Weather condition: Sunny Viewing direction: West View orientation: Level Latitude: 43.349703° Longitude: -78.615066° Elevation: 302 ft. Photo Location: The photo was taken from Babcock House property looking west toward project area.