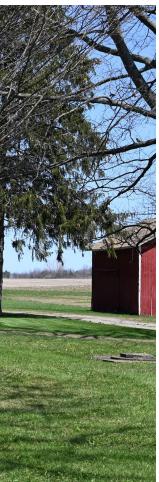

## SOMERSET SOLAR FACILITY

VISUAL SIMULATION

Viewpoint 1A

Babcock House Museum

Leaf On

No Proposed Screening

VICINITY MAP

#### Photograph Information

Time of photograph: 9:39 a.m. Date of photograph: 06/22/2022 Weather condition: Sunny Viewing direction: West View orientation: Level Latitude: 43.349703° Longitude: -78.615066° Elevation: 302 ft. Photo Location: The photo was taken from Babcock House property looking west toward project area.