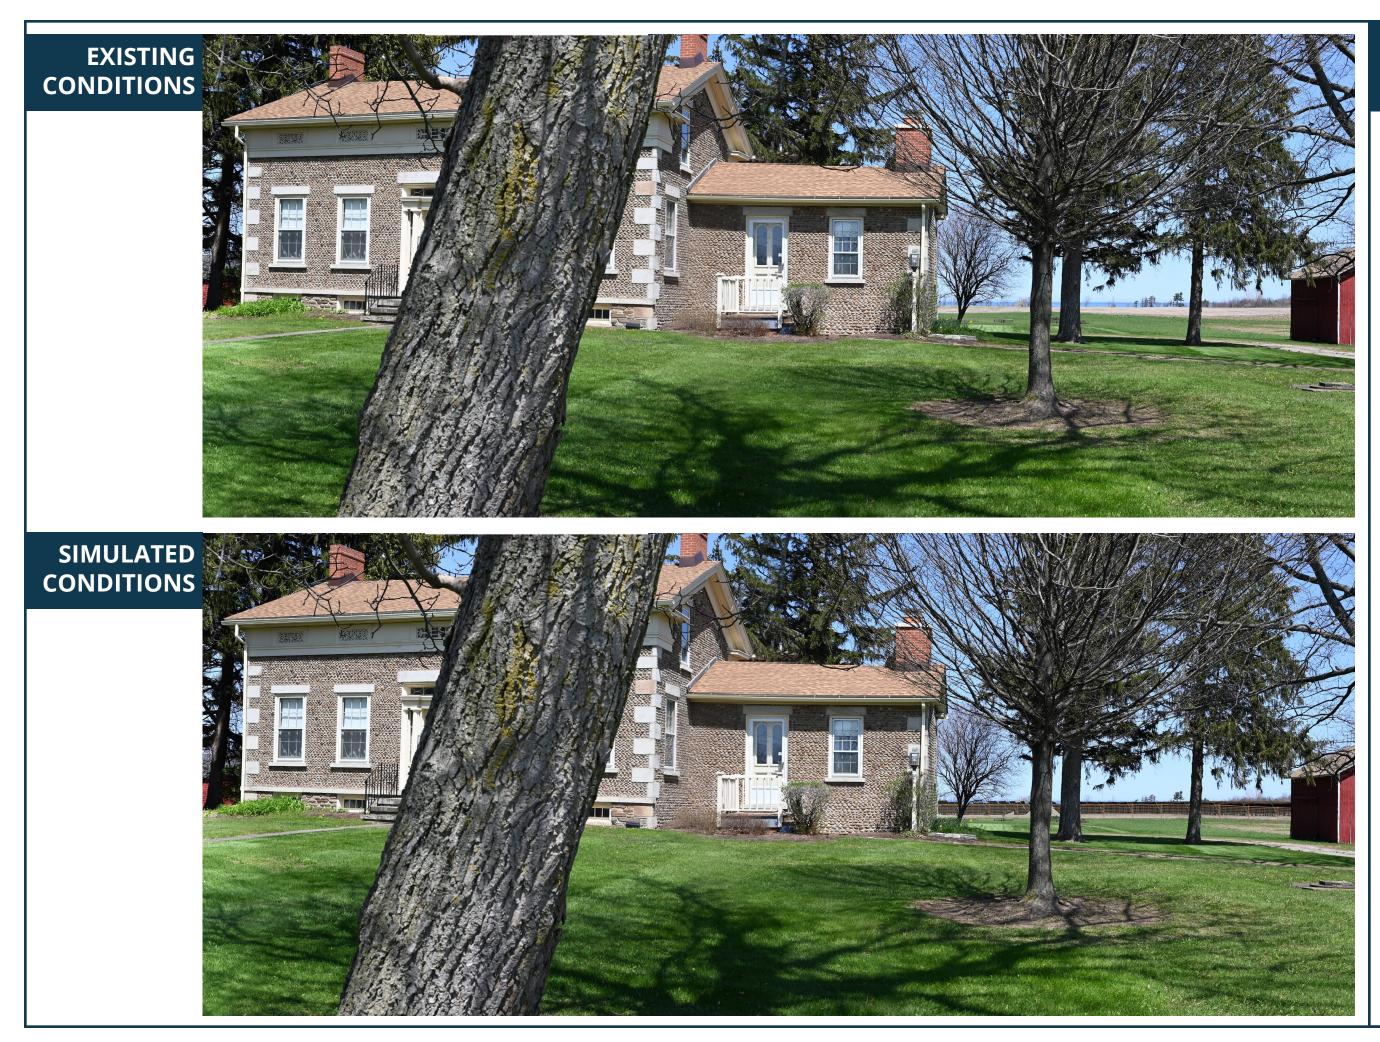

VISUAL SIMULATION

Viewpoint 1A

Babcock House Museum

Leaf Off

No Proposed Screening

VICINITY MAP

#### Photograph Information

Time of photograph: 10:10 a.m. Date of photograph: 04/29/2022 Weather condition: Sunny Viewing direction: West View orientation: Level Latitude: 43.349703° Longitude: -78.615066° Elevation: 302 ft. Photo Location: The photo was taken from Babcock House property looking west toward project area.