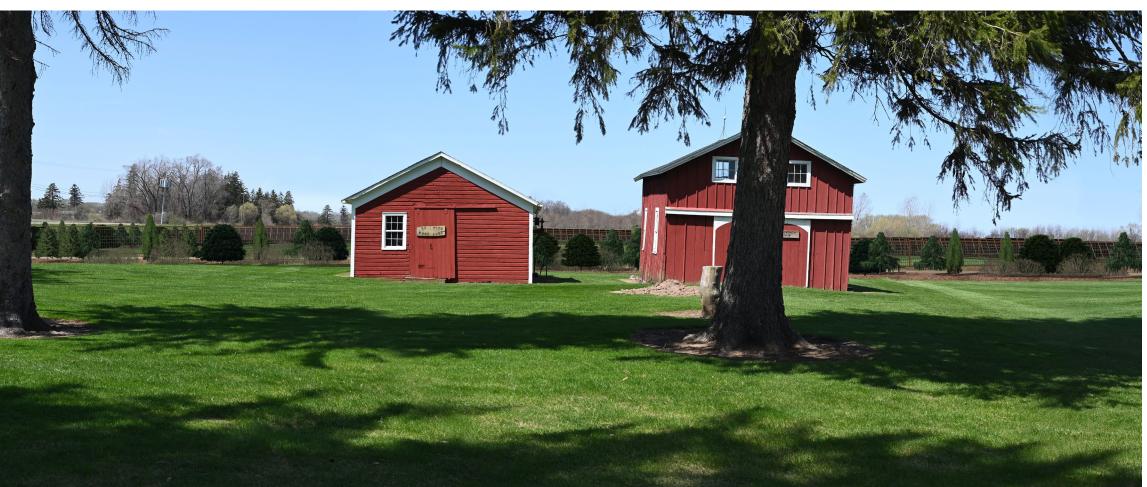

#### Photograph Information

Time of photograph: 9:39 a.m. Date of photograph: 06/22/2022 Weather condition: Sunny Viewing direction: West View orientation: Level Latitude: 43.349703° Longitude: -78.615066° Elevation: 302 ft. Photo Location: The photo was taken from Babcock House property looking west toward project area.