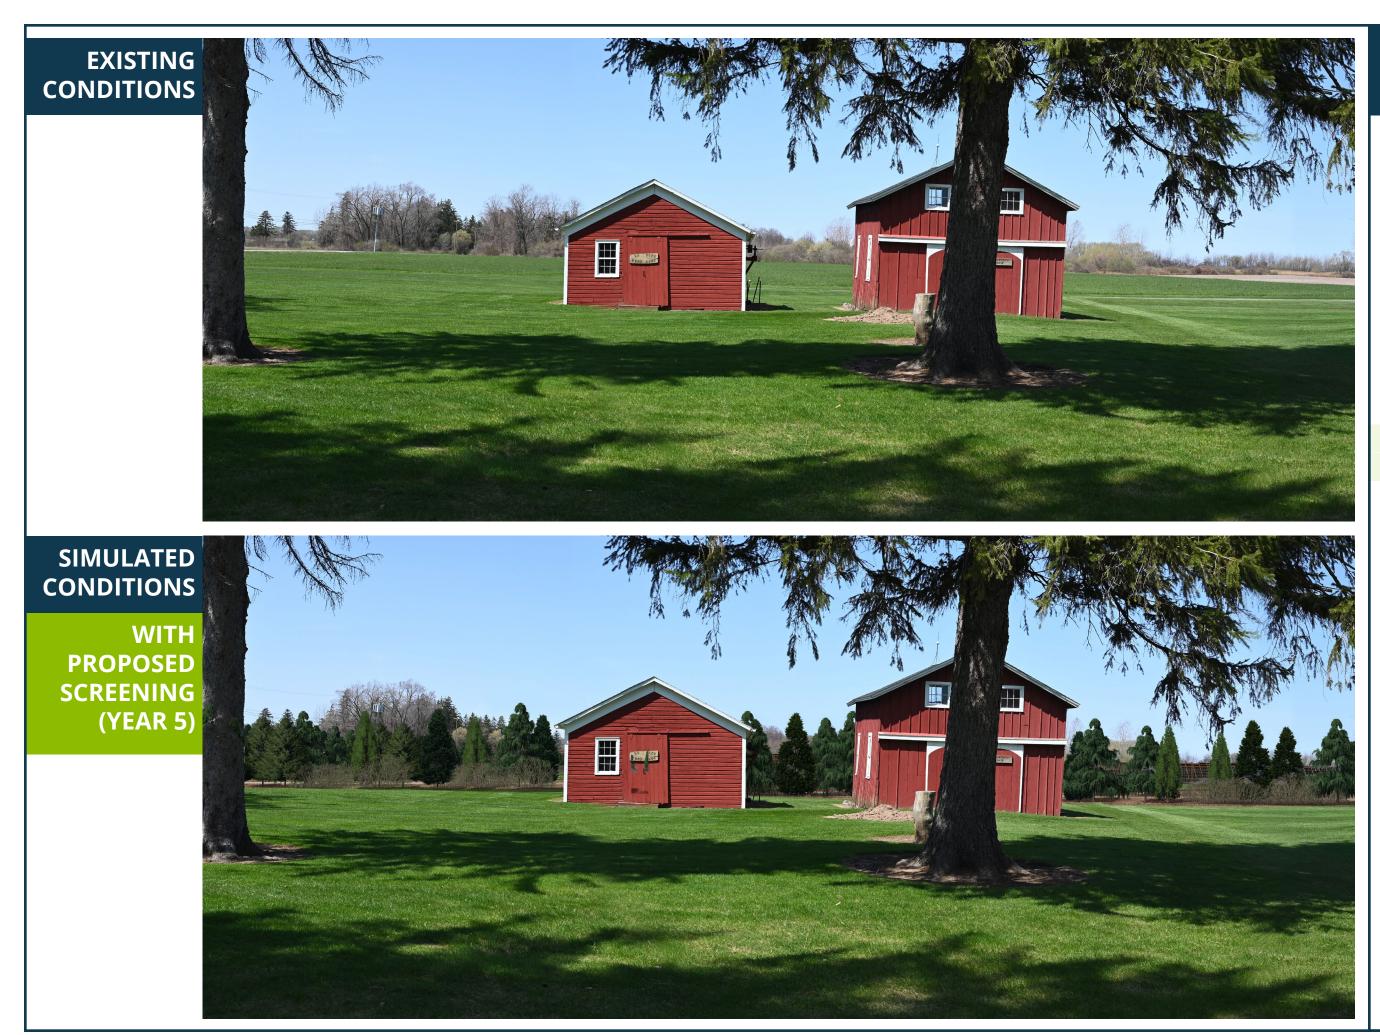

VISUAL SIMULATION

Viewpoint 1A

Babcock House Museum

Leaf On

With Proposed Screening Year 5

VICINITY MAP

#### Photograph Information

Time of photograph: 9:39 a.m. Date of photograph: 06/22/2022 Weather condition: Sunny Viewing direction: West View orientation: Level Latitude: 43.349703° Longitude: -78.615066° Elevation: 302 ft. Photo Location: The photo was taken from Babcock House property looking west toward project area.