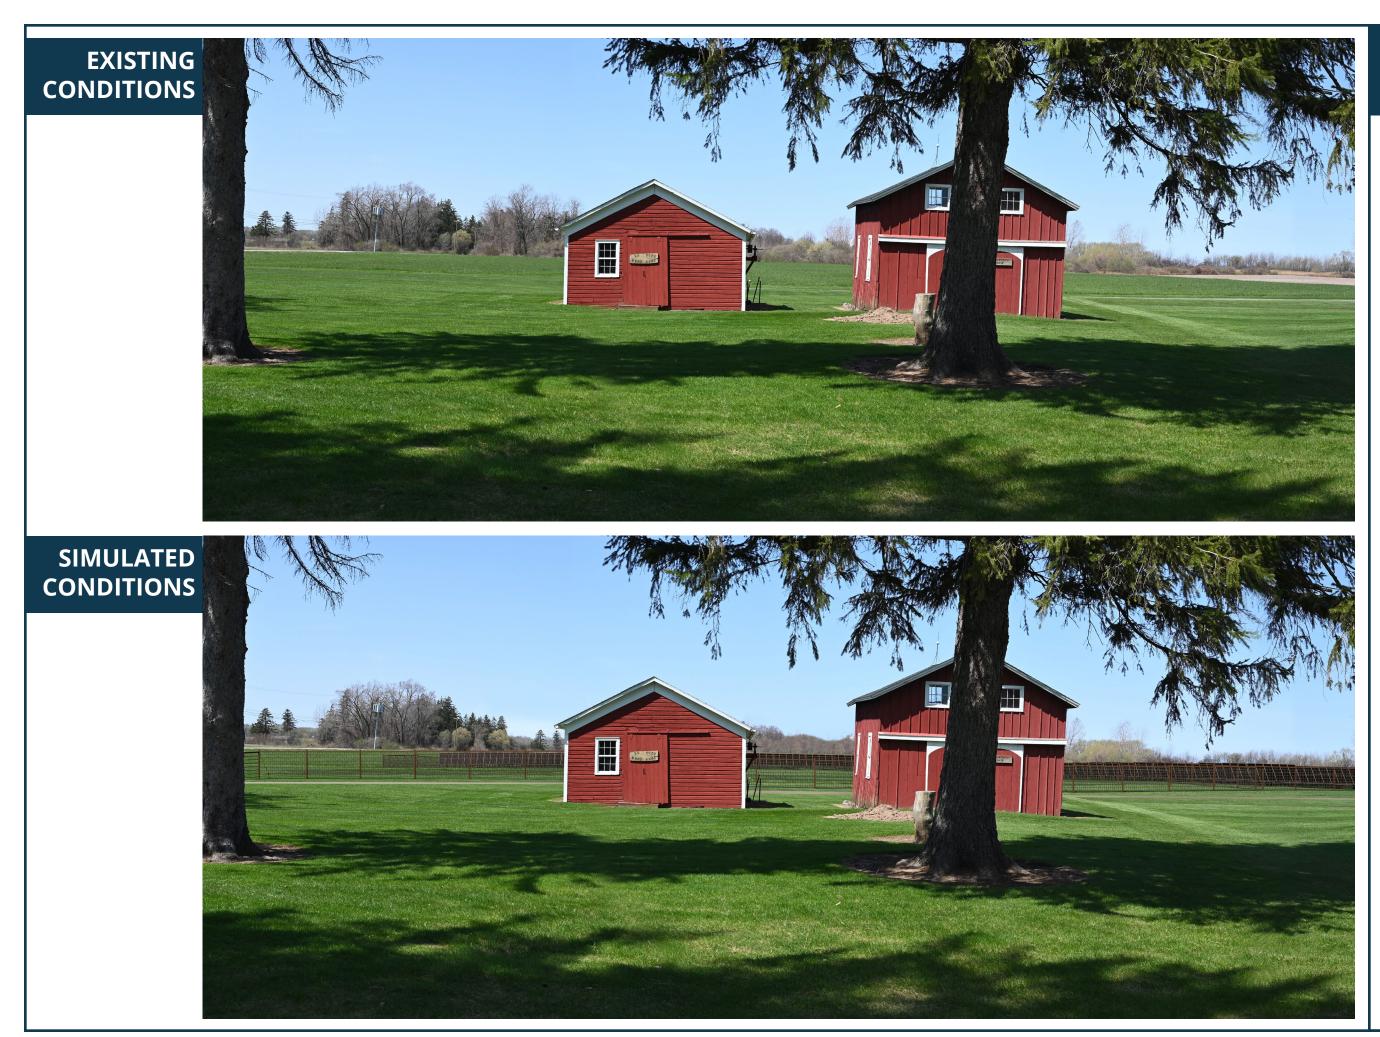

VISUAL SIMULATION

Viewpoint 1A

Babcock House Museum

Leaf Off

No Proposed Screening

VICINITY MAP

#### Photograph Information

Time of photograph: 10:10 a.m. Date of photograph: 04/29/2022 Weather condition: Sunny Viewing direction: West View orientation: Level Latitude: 43.349703° Longitude: -78.615066° Elevation: 302 ft. Photo Location: The photo was taken from Babcock House property looking west toward project area.