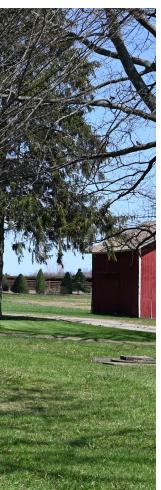

VISUAL SIMULATION

Viewpoint 1A

Babcock House Museum

Leaf On

With Proposed Screening Year 0

VICINITY MAP

#### Photograph Information

Time of photograph: 9:39 a.m. Date of photograph: 06/22/2022 Weather condition: Sunny Viewing direction: West View orientation: Level Latitude: 43.349703° Longitude: -78.615066° Elevation: 302 ft. Photo Location: The photo was taken from Babcock House property looking west toward project area.