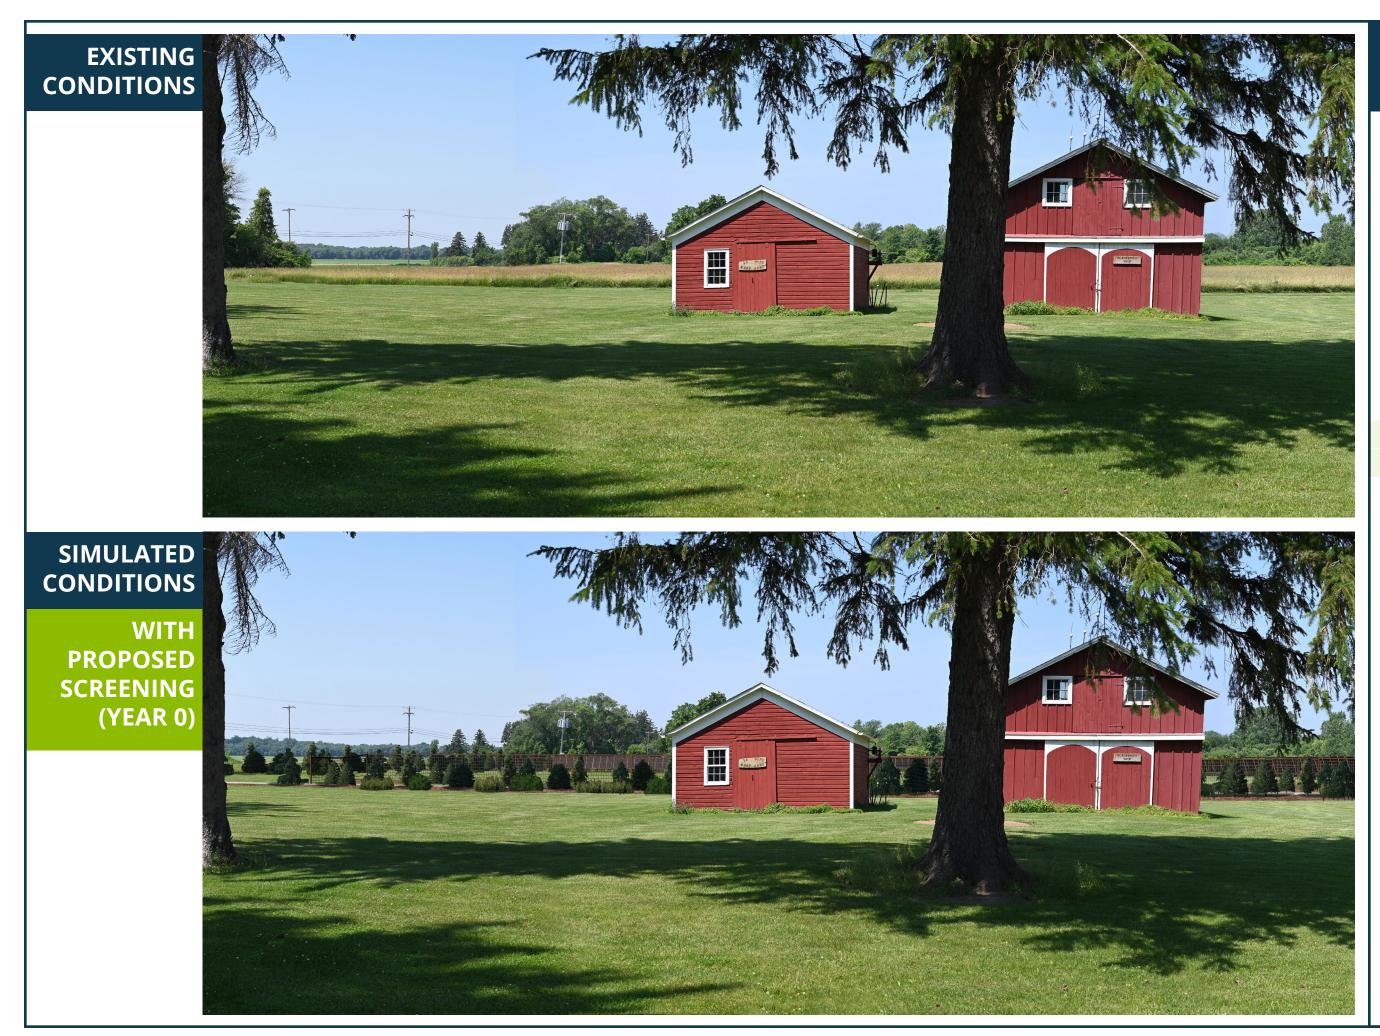

VISUAL SIMULATION

Viewpoint 1A

Babcock House Museum

Leaf On

With Proposed Screening Year 0

VICINITY MAP

#### Photograph Information

Time of photograph: 9:39 a.m. Date of photograph: 06/22/2022 Weather condition: Sunny Viewing direction: West View orientation: Level Latitude: 43.349703° Longitude: -78.615066° Elevation: 302 ft. Photo Location: The photo was taken from Babcock House property looking west toward project area.

WITH PROPOSED SCREENING (YEAR 0)