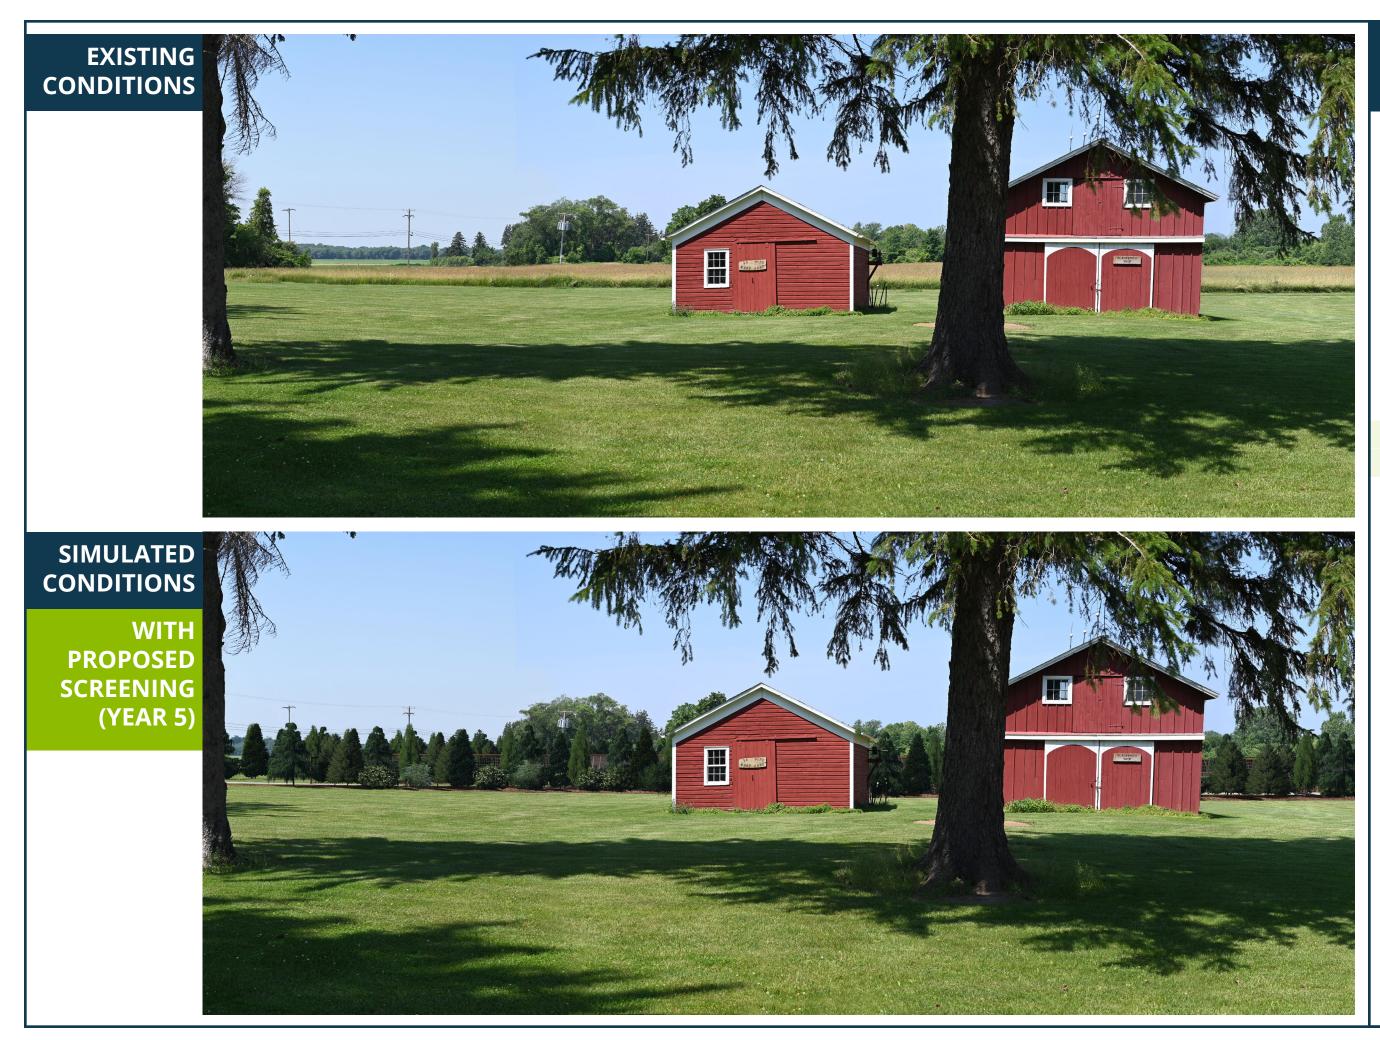

VISUAL SIMULATION

Viewpoint 1A

Babcock House Museum

Leaf On

With Proposed Screening Year 5

VICINITY MAP

#### Photograph Information

Time of photograph: 9:39 a.m. Date of photograph: 06/22/2022 Weather condition: Sunny Viewing direction: West View orientation: Level Latitude: 43.349703° Longitude: -78.615066° Elevation: 302 ft. Photo Location: The photo was taken from Babcock House property looking west toward project area.